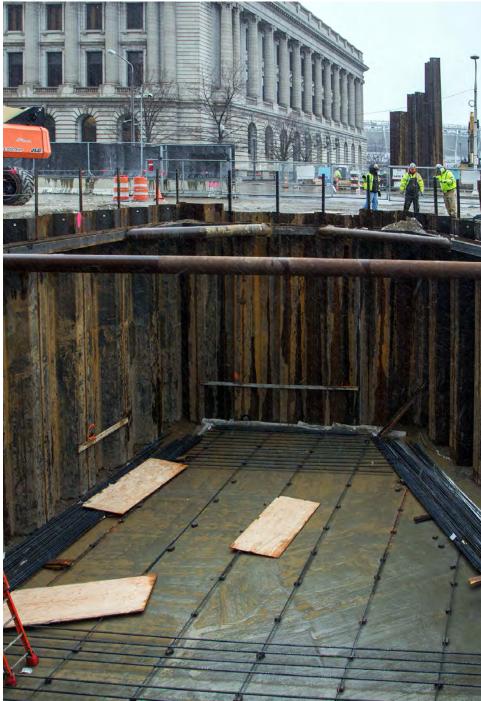

## SCHEDULE

Construction continues to remain on-schedule!

- Exterior building roof and exterior wall components are substantially complete.
- Glass infill at the construction hoist area is complete.
- Mechanical, electrical, plumbing, and fire protection conduits, duct, and piping have progressed to the Penthouse.
- Drywall is substantially complete through Level 32.
- Guestroom finishes are in progress up to Level 32.
- Elevators PE 1-6 are built through Level 32, and PE 7 & 8 are complete. SE 1 & 2 are complete and are currently being used for construction. SE 3 & 4 are complete.
- Installation of the Podium escalators is continuing.
- Third and fifth floor ballroom and prefunction area ceilings are in progress and wallcovering and millwork are continuing.
- Installation of kitchen equipment in the Podium is complete and start-up began February 23rd and is progressing.
- Exterior sitework is progressing as weather allows.
- The main lobby Terrazzo is 85% complete, and the 2nd floor bar area Terrazzo is complete.
- Underground connector excavation, South of Lakeside, is complete, and concrete structure is just beginning. Connector earthwork, North of Lakeside, has started and is 25% complete.

Underground connector excavation, South of Lakeside, is complete. 2/25/16