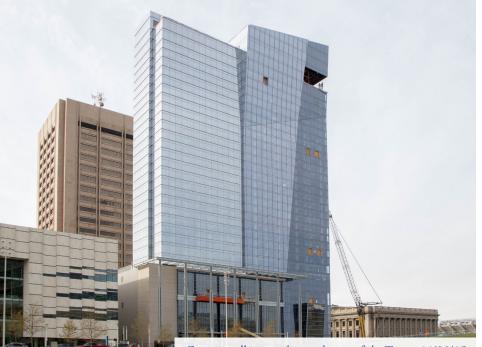

## **SCHEDULE**

Construction continues to remain on-schedule!

- All structural concrete is complete.
- Mechanical, electrical, plumbing, and fire protection conduits, duct, and piping are progressing through Level 33 and will continue to the Penthouse.
- Interior walls are progressing through Level 32 and will continue up the building as areas become available.
- Glass curtainwall panel installation is complete in the Tower, with the exception of the buck hoist leave-out areas.
- Metal panel façade installation is complete.
- North elevation canopy steel is fully erected, detailed, and painted, and the glass panels are being installed.
- Elevators PE 1-6 are built through Level 15, and PE 7 & 8 are complete. SE 1 & 2 are complete and inspected. Work on SE 3 & 4 is ongoing.
- Installation of the Podium escalators is continuing.
- Interior painting, flooring, and drywall are progressing in the Podium.
- Painting and wallcovering are progressing in the Tower through Level 23.
- Installation of kitchen equipment in the Podium is progressing.
- Of the four temporary construction hoists, two are operational to the roof and the other two have been removed.
- Exterior sitework is progressing.
- The tower crane has been disassembled and removed from the jobsite.

Curtainwall is complete to the top of the Tower. 11/20/15