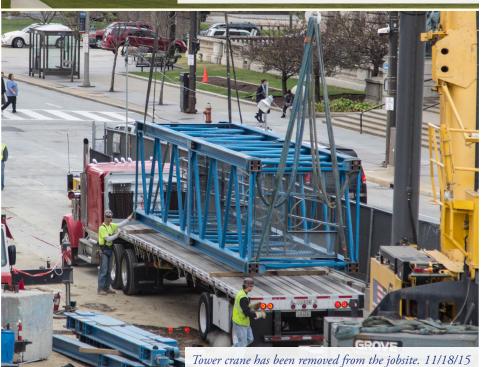

## **SCHEDULE**

Construction continues to remain on-schedule!

- All structural concrete is complete.
- Mechanical, electrical, plumbing, and fire protection conduits, duct, and piping are progressing through Level 33 and will continue to the Penthouse.
- Interior walls are progressing through Level 32 and will continue up the building as areas become available.
- Glass curtainwall panel installation is complete in the Tower, with the exception of the buck hoist leave-out areas.
- Metal panel façade installation is complete.
- North elevation canopy steel is fully erected, detailed, and painted, and the glass panels are being installed.
- Elevators PE 1-6 are built through Level 15, and PE 7 & 8 are complete. SE 1 & 2 are complete and inspected. Work on SE 3 & 4 is ongoing.
- Installation of the Podium escalators is continuing.
- Interior painting, flooring, and drywall are progressing in the Podium.
- Painting and wallcovering are progressing in the Tower through Level 23.
- Installation of kitchen equipment in the Podium is progressing.
- Of the four temporary construction hoists, two are operational to the roof and the other two have been removed.
- Exterior sitework is progressing.
- The tower crane has been disassembled and removed from the jobsite.