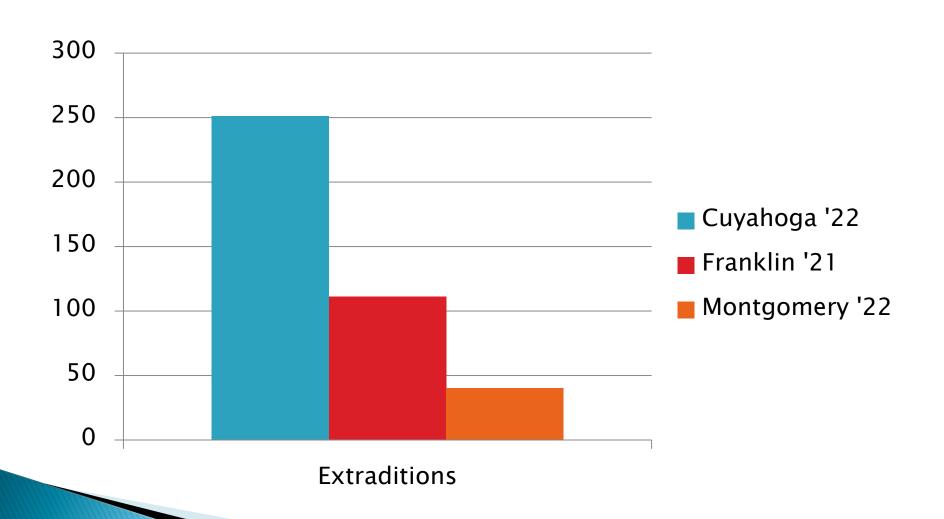

General Powers & Duties of Sheriff

- The sheriff shall:
- preserve the public peace and cause all persons guilty of any breach of the peace, within the sheriff's knowledge...
- commit such persons to jail...
- execute all warrants, writs, and other process...
- attend upon the court of common pleas, court of appeals, and probate court...
- May participate as director of an organized crime task force under the ORC...

# Population Comparison 2021



# Basic Deputy Sheriff Comparison Cuyahoga/Franklin Counties



## CCSD Transport/FOU per Month



# Prisoner Transport Comparison (Hospitals, ER's, Med. Appts)



# Electronic Monitoring Unit Facebook post



8

Video

(G)

Marketplace

# EMU Staffing Comparison



# # of Courtrooms Comparison (Common Pleas)



## **Extraditions Comparison**



## Avg. SWAT Call-Out per Month



# Offender Registrations Comparison



## Civil Staffing '22



### Civil Workload '22



## Civil Document Service January 01 – September 30



# Recommended Staffing (2019 Professional Study)





### **Staffing Level**

SHERIFF'S DEPARTMENT

CURRENT NUMBER OF STAFF = 1,156

VACANCIES = 125

TOTAL APPROVED STAFF = 1,281

LAW ENFORCEMENT

CURRENT # OF STAFF = 208

VACANCIES = 3

TOTAL APPROVED STAFF = 211 JAIL OPERATIONS

CURRENT # OF STAFF = 756

VACANCIES = 103

TOTAL APPROVED STAFF = 859 SHERIFF OPERATIONS

CURRENT # OF STAFF = 75

VACANCIES = 7

TOTAL APPROVED STAFF = 82 PROTECTIVE SERVICES

CURRENT # OF STAFF = 116

VACANCIES = 12

TOTAL APPROVED STAFF = 128 CARRY CONCEAL

CURRENT # OF STAFF = 1

VACANCIES = 0

TOTAL APPROVED STAFF = 1



#### **C