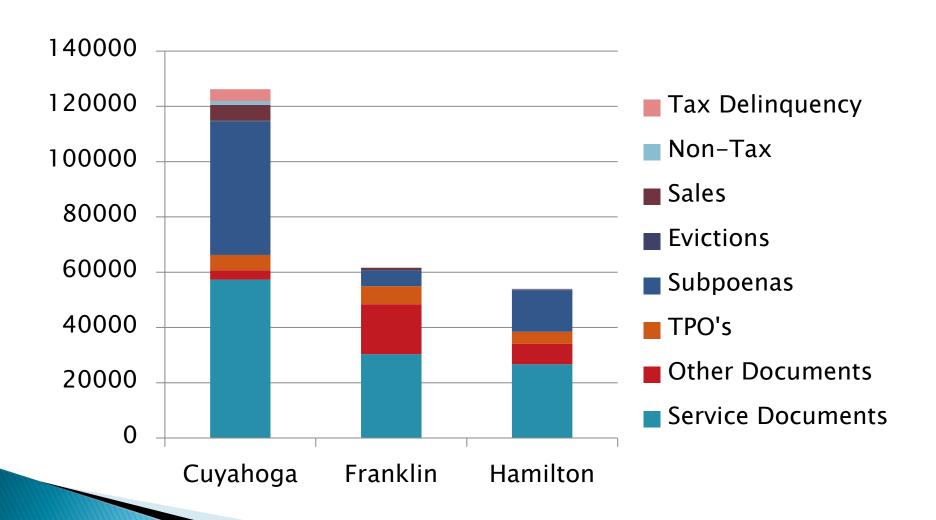

ch of the peace, within the sheriff's knowledge...
- commit such persons to jail...
- execute all warrants, writs, and other process...
- attend upon the court of common pleas, court of appeals, and probate court...
- May participate as director of an organized crime task force under the ORC...

# Population Comparison 2021



# Basic Deputy Sheriff Comparison Cuyahoga/Franklin Counties



## CCSD Transport/FOU per Month



# Prisoner Transport Comparison (Hospitals, ER's, Med. Appts)



# Electronic Monitoring Unit Facebook post



8

Video

(G)

Marketplace

# EMU Staffing Comparison



# # of Courtrooms Comparison (Common Pleas)



## **Extraditions Comparison**



## Avg. SWAT Call-Out per Month



# Offender Registrations Comparison



## Civil Staffing '22



### Civil Workload '22



## Civil Document Service January 01 – September 30



# Recommended Staffing (2019 Professional Study)





### **Staffing Level**

SHERIFF'S DEPARTMENT

CURRENT NUMBER OF STAFF = 1,156

VACANCIES = 125

TOTAL APPROVED STAFF = 1,281

LAW ENFORCEMENT

CURRENT # OF STAFF = 208

VACANCIES = 3

TOTAL APPROVED STAFF = 211 JAIL OPERATIONS

CURRENT # OF STAFF = 756

VACANCIES = 103

TOTAL APPROVED STAFF = 859 SHERIFF OPERATIONS

CURRENT # OF STAFF = 75

VACANCIES = 7

TOTAL APPROVED STAFF = 82 PROTECTIVE SERVICES

CURRENT # OF STAFF = 116

VACANCIES = 12

TOTAL APPROVED STAFF = 128 CARRY CONCEAL

CURRENT # OF STAFF = 1

VACANCIES = 0

TOTAL APPROVED STAFF = 1



#### **Correction Officers**



**Target Staffing Level at 725** 













### **All Funds**

|                    | 2023 Project