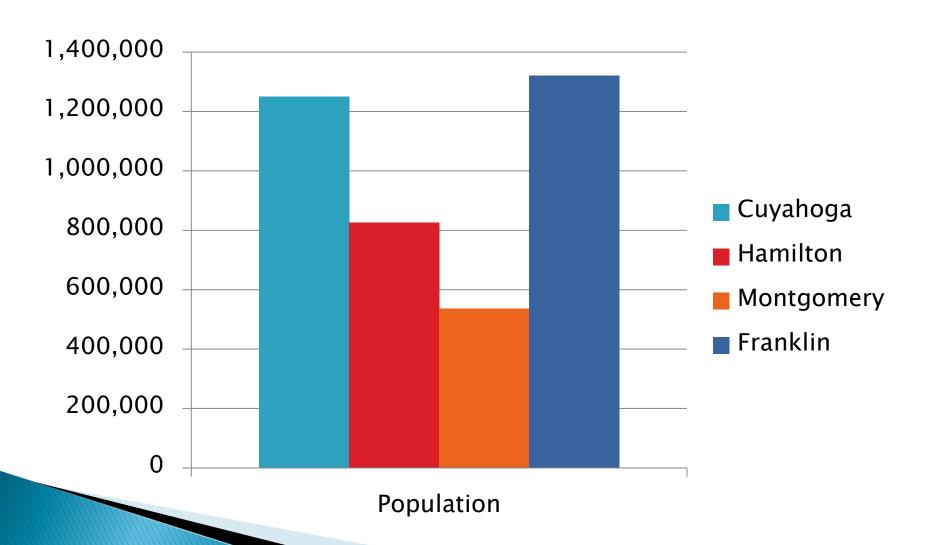

actively enforcing the law and committing ourselves to the efficient and effective delivery of safety services. As agents of the community, we strive to provide appropriate custodial care along with programs that support the physical, spiritual, and constitutional needs of individuals committed to our custody.

# Ohio Revised Code Section 311.07 General Powers & Duties of Sheriff

- The sheriff shall:
- preserve the public peace and cause all persons guilty of any breach of the peace, within the sheriff's knowledge...
- commit such persons to jail...
- execute all warrants, writs, and other process...
- attend upon the court of common pleas, court of appeals, and probate court...
- May participate as director of an organized crime task force under the ORC...

# Population Comparison 2021



# Basic Deputy Sheriff Comparison Cuyahoga/Franklin Counties



## CCSD Transport/FOU per Month



# Prisoner Transport Comparison (Hospitals, ER's, Med. Appts)



# Electronic Monitoring Unit Facebook post



8

Video

(G)

Marketplace

# EMU Staffing Comparison



# # of Courtrooms Comparison (Common Pleas)



## **Extraditions Comparison**



## Avg. SWAT Call-Out per Month



# Offender Registrations Comparison



## Civil Staffing '22



### Civil Workload '22



## Civil Document Service January 01 – September 30



# Recommended Staffing (2019 Professional Study)





### **Staffing Level**

SHERIFF'S DEPARTMENT

CURRENT NUMBER OF STAFF = 1,156

VACANCIES = 125

TOTAL APPROVED STAFF = 1,281

LAW ENFORCEMENT

CURRENT # OF STAFF = 208

VACANCIES = 3

TOTAL APPROVED STAFF = 211 JAIL