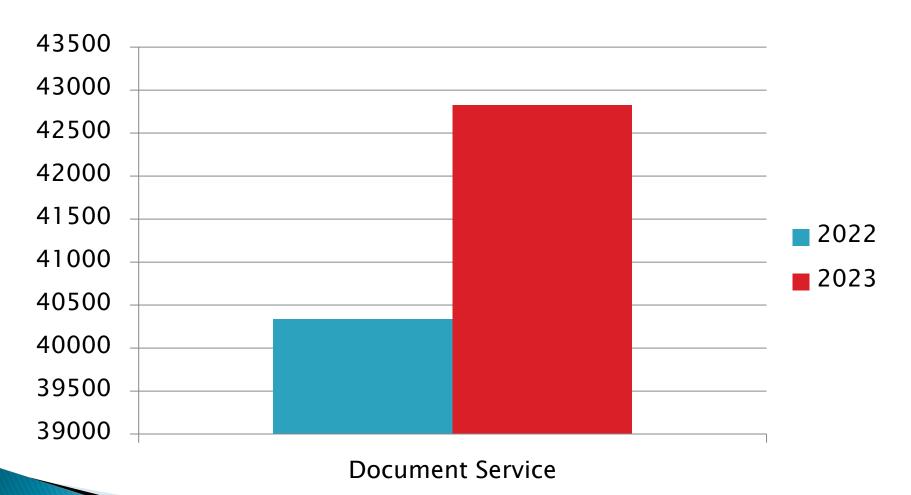

mmit such persons to jail...
- execute all warrants, writs, and other process...
- attend upon the court of common pleas, court of appeals, and probate court...
- May participate as director of an organized crime task force under the ORC...

# Population Comparison 2021



# Basic Deputy Sheriff Comparison Cuyahoga/Franklin Counties



## CCSD Transport/FOU per Month



# Prisoner Transport Comparison (Hospitals, ER's, Med. Appts)



# Electronic Monitoring Unit Facebook post



8

Video

(G)

Marketplace

# EMU Staffing Comparison



# # of Courtrooms Comparison (Common Pleas)



## **Extraditions Comparison**



## Avg. SWAT Call-Out per Month



# Offender Registrations Comparison



## Civil Staffing '22



### Civil Workload '22



## Civil Document Service January 01 – September 30



# Recommended Staffing (2019 Professional Study)





### **Staffing Level**

SHERIFF'S DEPARTMENT

CURRENT NUMBER OF STAFF = 1,156

VACANCIES = 125

TOTAL APPROVED STAFF = 1,281

LAW ENFORCEMENT

CURRENT # OF STAFF = 208

VACANCIES = 3

TOTAL APPROVED STAFF = 211 JAIL OPERATIONS

CURRENT # OF STAFF = 756

VACANCIES = 103

TOTAL APPROVED STAFF = 859 SHERIFF OPERATIONS

CURRENT # OF STAFF = 75

VACANCIES = 7

TOTAL APPROVED STAFF = 82 PROTECTIVE SERVICES

CURRENT # OF STAFF = 116

VACANCIES = 12

TOTAL APPROVED STAFF = 128 CARRY CONCEAL

CURRENT # OF STAFF = 1

VACANCIES = 0

TOTAL APPROVED STAFF = 1



#### **Correction Officers**



**Target Staffing Level at 725** 













### **All Funds**

|                    | 2023 Projected | 2024<br>Executive<br>Recommended | 2024<br>CCSD<br