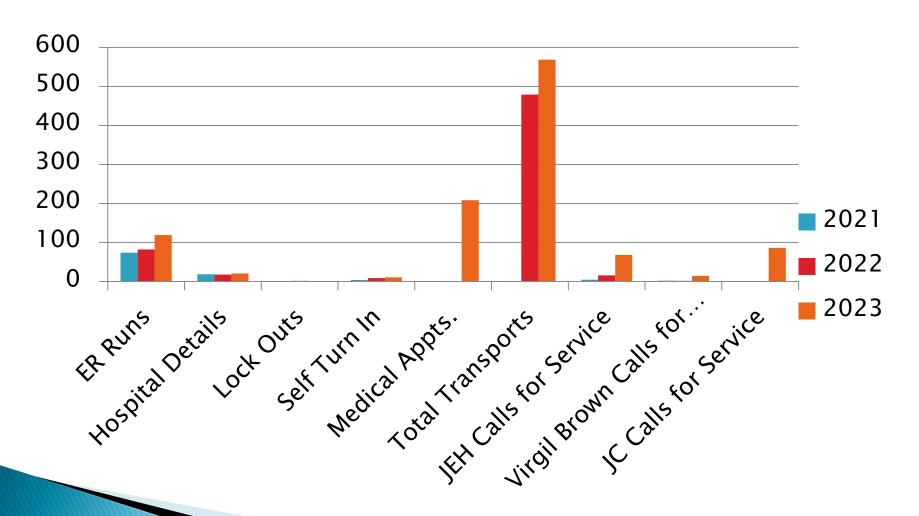

ty services. As agents of the community, we strive to provide appropriate custodial care along with programs that support the physical, spiritual, and constitutional needs of individuals committed to our custody.

# Ohio Revised Code Section 311.07 General Powers & Duties of Sheriff

- The sheriff shall:
- preserve the public peace and cause all persons guilty of any breach of the peace, within the sheriff's knowledge...
- commit such persons to jail...
- execute all warrants, writs, and other process...
- attend upon the court of common pleas, court of appeals, and probate court...
- May participate as director of an organized crime task force under the ORC...

# Population Comparison 2021



# Basic Deputy Sheriff Comparison Cuyahoga/Franklin Counties



## CCSD Transport/FOU per Month



# Prisoner Transport Comparison (Hospitals, ER's, Med. Appts)



# Electronic Monitoring Unit Facebook post



8

Video

(G)

Marketplace

# EMU Staffing Comparison



# # of Courtrooms Comparison (Common Pleas)



## **Extraditions Comparison**



## Avg. SWAT Call-Out per Month



# Offender Registrations Comparison



## Civil Staffing '22



### Civil Workload '22



## Civil Document Service January 01 – September 30



# Recommended Staffing (2019 Professional Study)





### **Staffing Level**

SHERIFF'S DEPARTMENT

CURRENT NUMBER OF STAFF = 1,156

VACANCIES = 125

TOTAL APPROVED STAFF = 1,281

LAW ENFORCEMENT

CURRENT # OF STAFF = 208

VACANCIES = 3

TOTAL APPROVED STAFF = 211 JAIL OPERATIONS

CURRENT # OF STAFF = 756

VACANCIES = 103

TOTAL APPROVED STAFF = 859 SHERIFF OPERATION