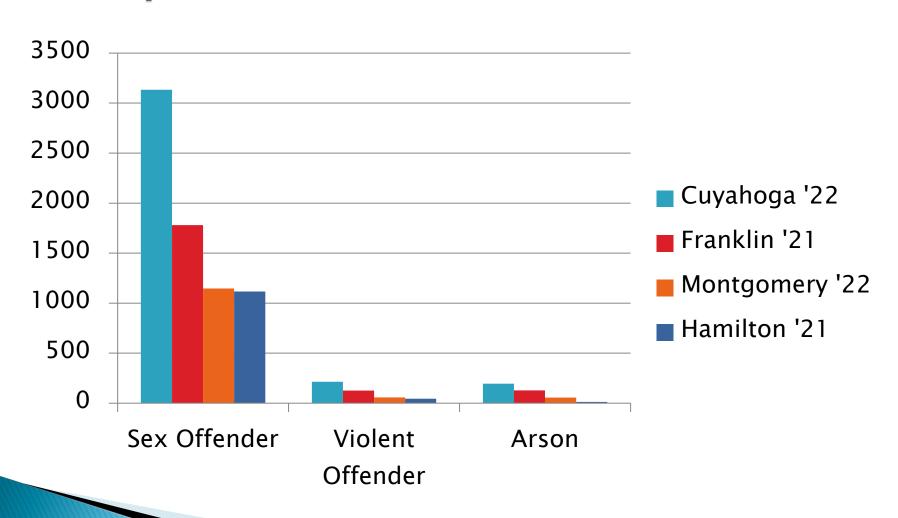

blic peace and cause all persons guilty of any breach of the peace, within the sheriff's knowledge...
- commit such persons to jail...
- execute all warrants, writs, and other process...
- attend upon the court of common pleas, court of appeals, and probate court...
- May participate as director of an organized crime task force under the ORC...

# Population Comparison 2021



# Basic Deputy Sheriff Comparison Cuyahoga/Franklin Counties



## CCSD Transport/FOU per Month



# Prisoner Transport Comparison (Hospitals, ER's, Med. Appts)



# Electronic Monitoring Unit Facebook post



8

Video

(G)

Marketplace

# EMU Staffing Comparison



# # of Courtrooms Comparison (Common Pleas)



## **Extraditions Comparison**



## Avg. SWAT Call-Out per Month



# Offender Registrations Comparison



## Civil Staffing '22



### Civil Workload '22



## Civil Document Service January 01 – September 30



# Recommended Staffing (2019 Professional Study)





### **Staffing Level**

SHERIFF'S DEPARTMENT

CURRENT NUMBER OF STAFF = 1,156

VACANCIES = 125

TOTAL APPROVED STAFF = 1,281

LAW ENFORCEMENT

CURRENT # OF STAFF = 208

VACANCIES = 3

TOTAL APPROVED STAFF = 211 JAIL OPERATIONS

CURRENT # OF STAFF = 756

VACANCIES = 103

TOTAL APPROVED STAFF = 859 SHERIFF OPERATIONS

CURRENT # OF STAFF = 75

VACANCIES = 7

TOTAL APPROVED STAFF = 82 PROTECTIVE SERVICES

CURRENT # OF STAFF = 116

VACANCIES = 12

TOTAL APPROVED STAFF = 128 CARRY CONCEAL

CURRENT # OF STAFF = 1

VACANCIES = 0

TOTAL APPROVED STAFF = 1



#### **Correction Officers**



**Target Staffing Level at 725** 













###