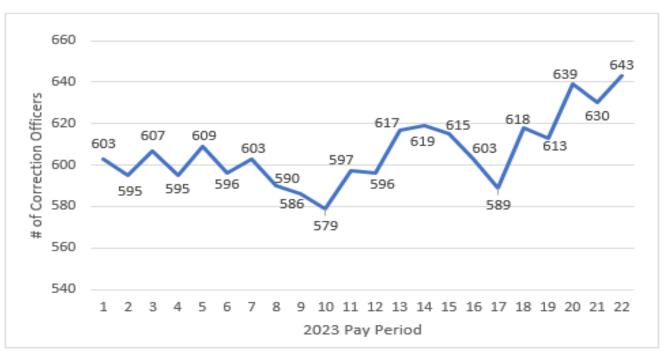

t per Month



# Offender Registrations Comparison



## Civil Staffing '22



### Civil Workload '22



## Civil Document Service January 01 – September 30



# Recommended Staffing (2019 Professional Study)





### **Staffing Level**

SHERIFF'S DEPARTMENT

CURRENT NUMBER OF STAFF = 1,156

VACANCIES = 125

TOTAL APPROVED STAFF = 1,281

LAW ENFORCEMENT

CURRENT # OF STAFF = 208

VACANCIES = 3

TOTAL APPROVED STAFF = 211 JAIL OPERATIONS

CURRENT # OF STAFF = 756

VACANCIES = 103

TOTAL APPROVED STAFF = 859 SHERIFF OPERATIONS

CURRENT # OF STAFF = 75

VACANCIES = 7

TOTAL APPROVED STAFF = 82 PROTECTIVE SERVICES

CURRENT # OF STAFF = 116

VACANCIES = 12

TOTAL APPROVED STAFF = 128 CARRY CONCEAL

CURRENT # OF STAFF = 1

VACANCIES = 0

TOTAL APPROVED STAFF = 1



#### **Correction Officers**



**Target Staffing Level at 725** 













### **All Funds**

|                    | 2023 Projected | 2024<br>Executive<br>Recommended | 2024<br>CCSD<br>Requested | 2024 Variance | 2025<br>Executive<br>Recommended | 2025<br>CCSD<br>Requested | 2025<br>Variance |
|--------------------|----------------|----------------------------------|---------------------------|---------------|----------------------------------|---------------------------|------------------|
| Salaries           | 75,094,471     | 75,317,053                       | 90,934,656                | (15,617,603)  | 76,823,430                       | 93,595,102                | (16,771,672)     |
| Overtime           | 20,084,704     | 8,047,113                        | 19,477,984                | (11,430,871)  | 8,088,055