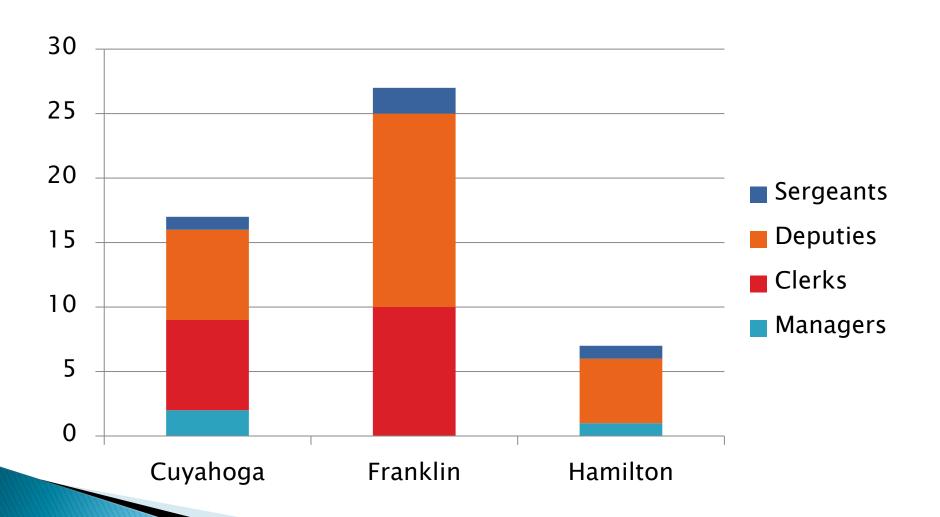

persons guilty of any breach of the peace, within the sheriff's knowledge...
- commit such persons to jail...
- execute all warrants, writs, and other process...
- attend upon the court of common pleas, court of appeals, and probate court...
- May participate as director of an organized crime task force under the ORC...

# Population Comparison 2021



# Basic Deputy Sheriff Comparison Cuyahoga/Franklin Counties



## CCSD Transport/FOU per Month



# Prisoner Transport Comparison (Hospitals, ER's, Med. Appts)



# Electronic Monitoring Unit Facebook post



8

Video

(G)

Marketplace

# EMU Staffing Comparison



# # of Courtrooms Comparison (Common Pleas)



## **Extraditions Comparison**



## Avg. SWAT Call-Out per Month



# Offender Registrations Comparison



## Civil Staffing '22



### Civil Workload '22



## Civil Document Service January 01 – September 30



# Recommended Staffing (2019 Professional Study)





### **Staffing Level**

SHERIFF'S DEPARTMENT

CURRENT NUMBER OF STAFF = 1,156

VACANCIES = 125

TOTAL APPROVED STAFF = 1,281

LAW ENFORCEMENT

CURRENT # OF STAFF = 208

VACANCIES = 3

TOTAL APPROVED STAFF = 211 JAIL OPERATIONS

CURRENT # OF STAFF = 756

VACANCIES = 103

TOTAL APPROVED STAFF = 859 SHERIFF OPERATIONS

CURRENT # OF STAFF = 75

VACANCIES = 7

TOTAL APPROVED STAFF = 82 PROTECTIVE SERVICES

CURRENT # OF STAFF = 116

VACANCIES = 12

TOTAL APPROVED STAFF = 128 CARRY CONCEAL

CURRENT # OF STAFF = 1

VACANCIES = 0

TOTAL APPROVED STAFF = 1



#### **Correction Officers**



**Target Staffing Level at 725** 













### **All Funds**

|