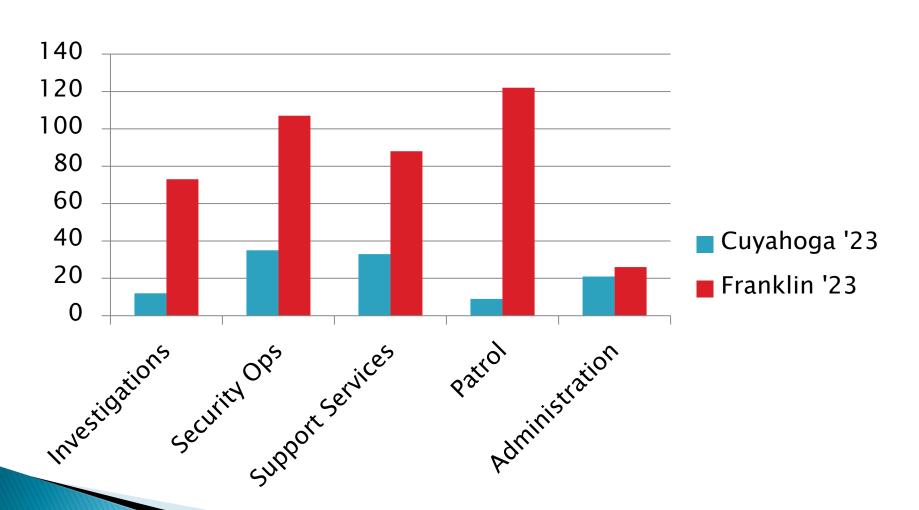

ient and effective delivery of safety services. As agents of the community, we strive to provide appropriate custodial care along with programs that support the physical, spiritual, and constitutional needs of individuals committed to our custody.

# Ohio Revised Code Section 311.07 General Powers & Duties of Sheriff

- The sheriff shall:
- preserve the public peace and cause all persons guilty of any breach of the peace, within the sheriff's knowledge...
- commit such persons to jail...
- execute all warrants, writs, and other process...
- attend upon the court of common pleas, court of appeals, and probate court...
- May participate as director of an organized crime task force under the ORC...

# Population Comparison 2021



# Basic Deputy Sheriff Comparison Cuyahoga/Franklin Counties



## CCSD Transport/FOU per Month



# Prisoner Transport Comparison (Hospitals, ER's, Med. Appts)



# Electronic Monitoring Unit Facebook post



8

Video

(G)

Marketplace

# EMU Staffing Comparison



# # of Courtrooms Comparison (Common Pleas)



## **Extraditions Comparison**



## Avg. SWAT Call-Out per Month



# Offender Registrations Comparison



## Civil Staffing '22



### Civil Workload '22



## Civil Document Service January 01 – September 30



# Recommended Staffing (2019 Professional Study)





### **Staffing Level**

SHERIFF'S DEPARTMENT

CURRENT NUMBER OF STAFF = 1,156

VACANCIES = 125

TOTAL APPROVED STAFF = 1,281

LAW ENFORCEMENT

CURRENT # OF STAFF = 208

VACANCIES = 3

TOTAL APPROVED STAFF = 211 JAIL OPERATIONS

CURRENT # OF STAFF = 756

VACANCIES = 103

TOTAL APP