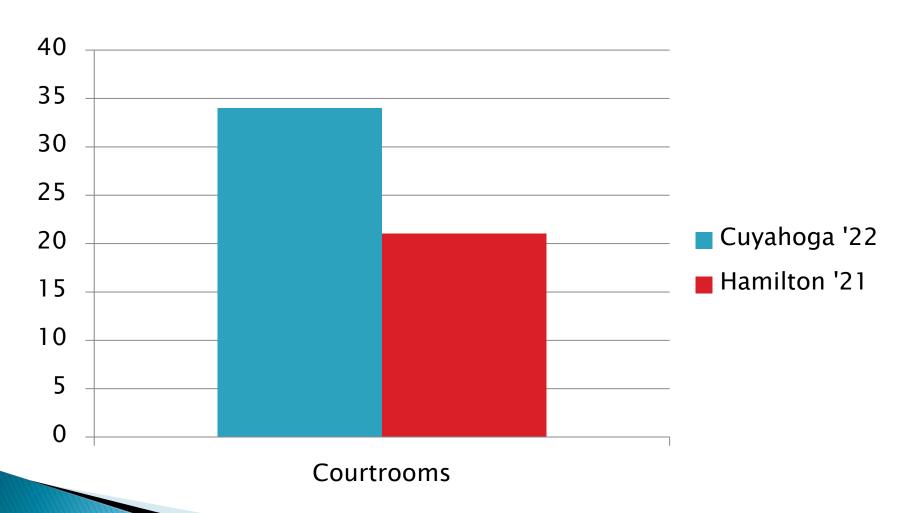

Ohio Revised Code Section 311.07 General Powers & Duties of Sheriff

- The sheriff shall:
- preserve the public peace and cause all persons guilty of any breach of the peace, within the sheriff's knowledge...
- commit such persons to jail...
- execute all warrants, writs, and other process...
- attend upon the court of common pleas, court of appeals, and probate court...
- May participate as director of an organized crime task force under the ORC...

# Population Comparison 2021



# Basic Deputy Sheriff Comparison Cuyahoga/Franklin Counties



## CCSD Transport/FOU per Month



# Prisoner Transport Comparison (Hospitals, ER's, Med. Appts)



# Electronic Monitoring Unit Facebook post



8

Video

(G)

Marketplace

# EMU Staffing Comparison



# # of Courtrooms Comparison (Common Pleas)



## **Extraditions Comparison**



## Avg. SWAT Call-Out per Month



# Offender Registrations Comparison



## Civil Staffing '22



### Civil Workload '22



## Civil Document Service January 01 – September 30



# Recommended Staffing (2019 Professional Study)





### **Staffing Level**

SHERIFF'S DEPARTMENT

CURRENT NUMBER OF STAFF = 1,156

VACANCIES = 125

TOTAL APPROVED STAFF = 1,281

LAW ENFORCEMENT

CURRENT # OF STAFF = 208

VACANCIES = 3

TOTAL APPROVED STAFF = 211 JAIL OPERATIONS

CURRENT # OF STAFF = 756

VACANCIES = 103

TOTAL APPROVED STAFF = 859 SHERIFF OPERATIONS

CURRENT # OF STAFF = 75

VACANCIES = 7

TOTAL APPROVED STAFF = 82 PROTECTIVE SERVICES

CURRENT # OF STAFF = 116

VACANCIES = 12

TOTAL APPROVED STAFF = 128 CARRY CONCEAL

CURRENT # OF STAFF = 1

VACANCIES = 0

TO