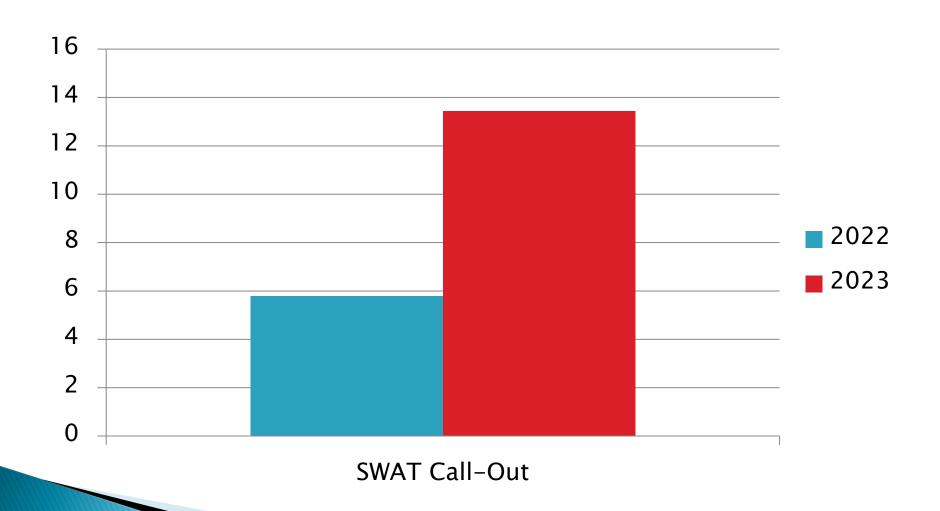

- The sheriff shall:
- preserve the public peace and cause all persons guilty of any breach of the peace, within the sheriff's knowledge...
- commit such persons to jail...
- execute all warrants, writs, and other process...
- attend upon the court of common pleas, court of appeals, and probate court...
- May participate as director of an organized crime task force under the ORC...

# Population Comparison 2021



# Basic Deputy Sheriff Comparison Cuyahoga/Franklin Counties



## CCSD Transport/FOU per Month



# Prisoner Transport Comparison (Hospitals, ER's, Med. Appts)



# Electronic Monitoring Unit Facebook post



8

Video

(G)

Marketplace

# EMU Staffing Comparison



# # of Courtrooms Comparison (Common Pleas)



## **Extraditions Comparison**



## Avg. SWAT Call-Out per Month



# Offender Registrations Comparison



## Civil Staffing '22



### Civil Workload '22



## Civil Document Service January 01 – September 30



# Recommended Staffing (2019 Professional Study)





### **Staffing Level**

SHERIFF'S DEPARTMENT

CURRENT NUMBER OF STAFF = 1,156

VACANCIES = 125

TOTAL APPROVED STAFF = 1,281

LAW ENFORCEMENT

CURRENT # OF STAFF = 208

VACANCIES = 3

TOTAL APPROVED STAFF = 211 JAIL OPERATIONS

CURRENT # OF STAFF = 756

VACANCIES = 103

TOTAL APPROVED STAFF = 859 SHERIFF OPERATIONS

CURRENT # OF STAFF = 75

VACANCIES = 7

TOTAL APPROVED STAFF = 82 PROTECTIVE SERVICES

CURRENT # OF STAFF = 116

VACANCIES = 12

TOTAL APPROVED STAFF = 128 CARRY CONCEAL

CURRENT # OF STAFF = 1

VACANCIES = 0

TOTAL APPROVED STAFF = 1



#### **Correction Officers**



**Target St