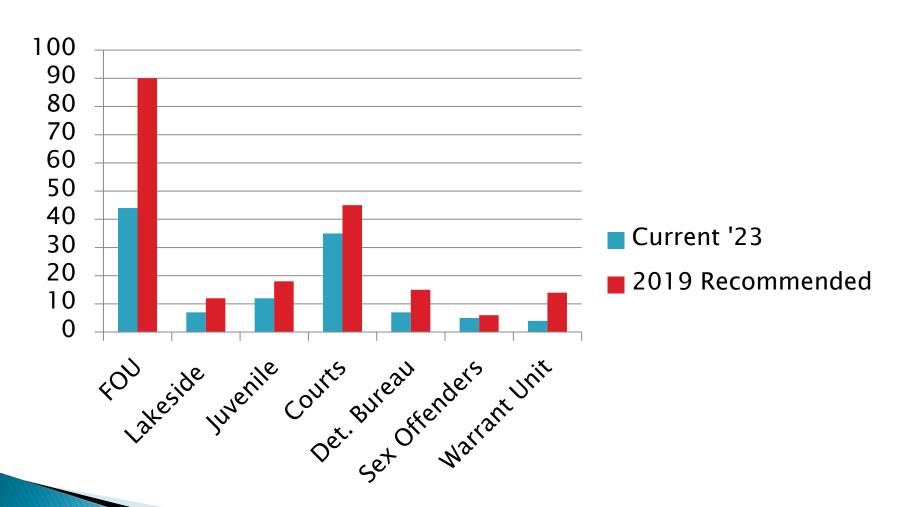

writs, and other process...
- attend upon the court of common pleas, court of appeals, and probate court...
- May participate as director of an organized crime task force under the ORC...

# Population Comparison 2021



# Basic Deputy Sheriff Comparison Cuyahoga/Franklin Counties



## CCSD Transport/FOU per Month



# Prisoner Transport Comparison (Hospitals, ER's, Med. Appts)



# Electronic Monitoring Unit Facebook post



8

Video

(G)

Marketplace

# EMU Staffing Comparison



# # of Courtrooms Comparison (Common Pleas)



## **Extraditions Comparison**



## Avg. SWAT Call-Out per Month



# Offender Registrations Comparison



## Civil Staffing '22



### Civil Workload '22



## Civil Document Service January 01 – September 30



# Recommended Staffing (2019 Professional Study)





### **Staffing Level**

SHERIFF'S DEPARTMENT

CURRENT NUMBER OF STAFF = 1,156

VACANCIES = 125

TOTAL APPROVED STAFF = 1,281

LAW ENFORCEMENT

CURRENT # OF STAFF = 208

VACANCIES = 3

TOTAL APPROVED STAFF = 211 JAIL OPERATIONS

CURRENT # OF STAFF = 756

VACANCIES = 103

TOTAL APPROVED STAFF = 859 SHERIFF OPERATIONS

CURRENT # OF STAFF = 75

VACANCIES = 7

TOTAL APPROVED STAFF = 82 PROTECTIVE SERVICES

CURRENT # OF STAFF = 116

VACANCIES = 12

TOTAL APPROVED STAFF = 128 CARRY CONCEAL

CURRENT # OF STAFF = 1

VACANCIES = 0

TOTAL APPROVED STAFF = 1



#### **Correction Officers**



**Target Staffing Level at 725** 













### **All Funds**

|                    | 2023 Projected | 2024<br>Executive<br>Recommended | 2024<br>CCSD<br>Requested | 2024 Variance | 2025<br>Executive<br>Re