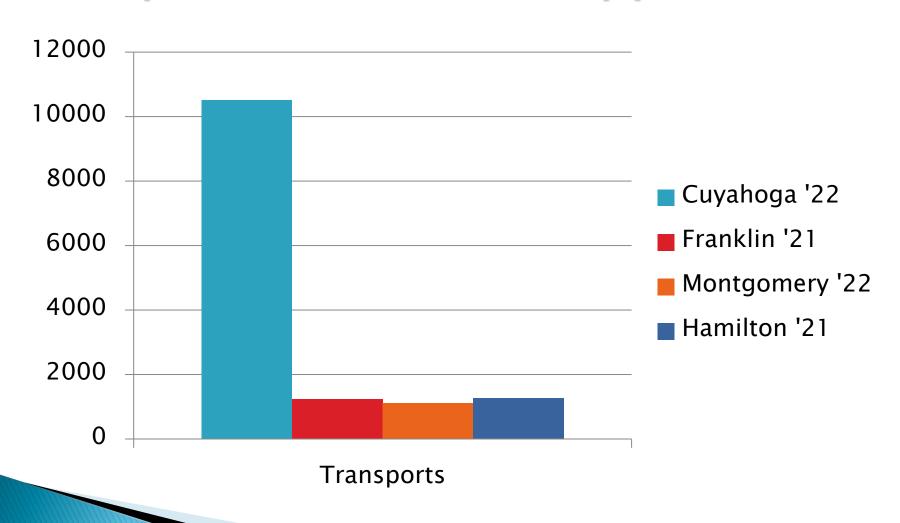

ropriate custodial care along with programs that support the physical, spiritual, and constitutional needs of individuals committed to our custody.

# Ohio Revised Code Section 311.07 General Powers & Duties of Sheriff

- The sheriff shall:
- preserve the public peace and cause all persons guilty of any breach of the peace, within the sheriff's knowledge...
- commit such persons to jail...
- execute all warrants, writs, and other process...
- attend upon the court of common pleas, court of appeals, and probate court...
- May participate as director of an organized crime task force under the ORC...

# Population Comparison 2021



# Basic Deputy Sheriff Comparison Cuyahoga/Franklin Counties



## CCSD Transport/FOU per Month



# Prisoner Transport Comparison (Hospitals, ER's, Med. Appts)



# Electronic Monitoring Unit Facebook post



8

Video

(G)

Marketplace

# EMU Staffing Comparison



# # of Courtrooms Comparison (Common Pleas)



## **Extraditions Comparison**



## Avg. SWAT Call-Out per Month



# Offender Registrations Comparison



## Civil Staffing '22



### Civil Workload '22



## Civil Document Service January 01 – September 30



# Recommended Staffing (2019 Professional Study)





### **Staffing Level**

SHERIFF'S DEPARTMENT

CURRENT NUMBER OF STAFF = 1,156

VACANCIES = 125

TOTAL APPROVED STAFF = 1,281

LAW ENFORCEMENT

CURRENT # OF STAFF = 208

VACANCIES = 3

TOTAL APPROVED STAFF = 211 JAIL OPERATIONS

CURRENT # OF STAFF = 756

VACANCIES = 103

TOTAL APPROVED STAFF = 859 SHERIFF OPERATIONS

CURRENT # OF STAFF = 75

VACANCIES = 7

TOTAL APPROVED STAFF =