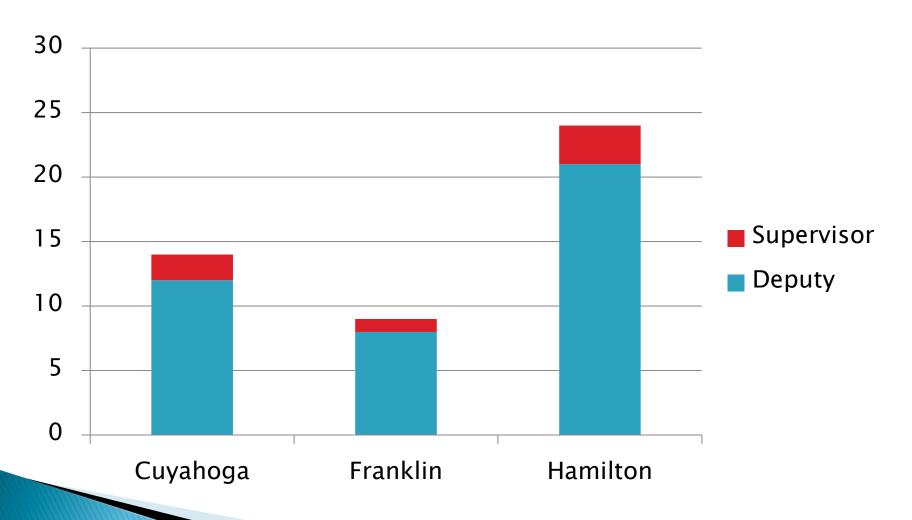

eds of individuals committed to our custody.

# Ohio Revised Code Section 311.07 General Powers & Duties of Sheriff

- The sheriff shall:
- preserve the public peace and cause all persons guilty of any breach of the peace, within the sheriff's knowledge...
- commit such persons to jail...
- execute all warrants, writs, and other process...
- attend upon the court of common pleas, court of appeals, and probate court...
- May participate as director of an organized crime task force under the ORC...

# Population Comparison 2021



# Basic Deputy Sheriff Comparison Cuyahoga/Franklin Counties



## CCSD Transport/FOU per Month



# Prisoner Transport Comparison (Hospitals, ER's, Med. Appts)



# Electronic Monitoring Unit Facebook post



8

Video

(G)

Marketplace

# EMU Staffing Comparison



# # of Courtrooms Comparison (Common Pleas)



## **Extraditions Comparison**



## Avg. SWAT Call-Out per Month



# Offender Registrations Comparison



## Civil Staffing '22



### Civil Workload '22



## Civil Document Service January 01 – September 30



# Recommended Staffing (2019 Professional Study)





### **Staffing Level**

SHERIFF'S DEPARTMENT

CURRENT NUMBER OF STAFF = 1,156

VACANCIES = 125

TOTAL APPROVED STAFF = 1,281

LAW ENFORCEMENT

CURRENT # OF STAFF = 208

VACANCIES = 3

TOTAL APPROVED STAFF = 211 JAIL OPERATIONS

CURRENT # OF STAFF = 756

VACANCIES = 103

TOTAL APPROVED STAFF = 859 SHERIFF OPERATIONS

CURRENT # OF STAFF = 75

VACANCIES = 7

TOTAL APPROVED STAFF = 82 PROTECTIVE SERVICES

CURRENT # OF STAFF = 116

VACANCIES = 12

TOTAL APPROVED STAFF = 128 CARRY CON