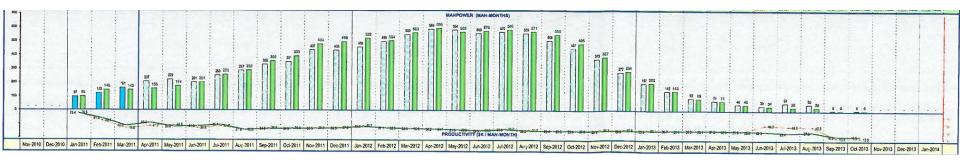

# Manpower Loading

March 2011 145 MM May 2011 185 MM June 2011 234 MM

Summer 2012 580MM +Fitout