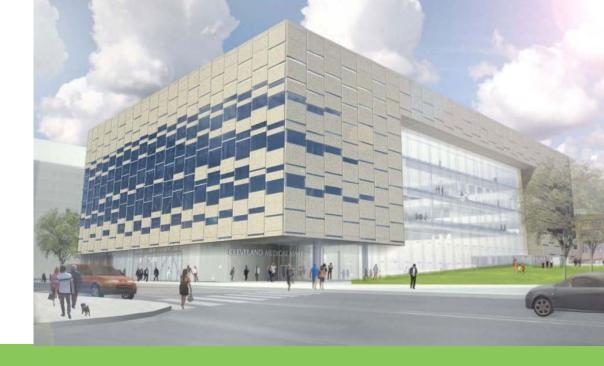

# CLEVELAND MEDICAL MART & CONVENTION CENTER

### Project Scope

- Building Size -- 1,003,000 sf
- Site Area -- 14.6 Acres
- Development Budget--\$465M
- Construction Schedule
  - Construction Start Date January 3, 2011
  - Substantial Completion Date August 31, 2013

### Project Components

- Convention Center
  - 767,000 sf under Malls B and C
    - 230,000 sf high quality exhibit hall space
    - 60,000 sf high tech, flexible meeting room space
    - 31,000 sf column free ballroom space
- Medical Mart
  - 235,000 sf at St. Clair and Ontario
    - 100,000 sf permanent show room space
    - 11,000 sf junior ballroom
    - 2,000 sf retail
- Mall B and C Hardscape and Softscape