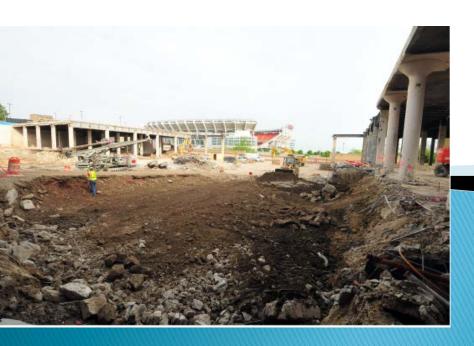

# **Construction Highlights**

### North of Lakeside

- Area under Lakeside ready for foundations
- Micro-piles continue in loading dock area
- Waterproofing and slab foundation work continues for elevator pits and stairs
- Brown's stair work and connection

# **Construction Highlights**

- South of Lakeside
  - 26 Caissons poured
  - Grade beams are being prepped
  - Steel in fabrication off site (for multiple areas)
- Public Auditorium
  - Various separation work continues
- Medical Mart
  - East Side Concrete slab pour