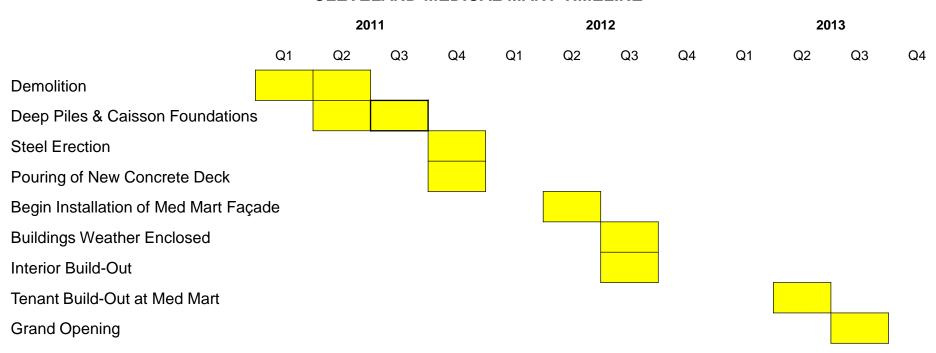

rucks used for pour
- Placement: (2) Conveyors (150 to 200 cy/hr ea), (1) 58-meter pump (100 to 120 cy/hr)
- Workforce: (3) Carpenters, (5) Finishers, (14 –
   16) Laborers, (5) Supervisors
- ▶ Tons of Reinforcement: 175 to 180 tons









### The St. Clair Avenue Crack

- Extensive data collection and study will continue through end of this week
  - Soil borings, inclinometers, tilt meters, crack meters,
     Ground Penetrating Radar, video of existing sewer
- Expect expert findings by end of next week
- Hope to know by end of following week if additional lane can be opened
- Too early to determine cause or competing causes of crack (we await completion of studies)
- No impact to construction activities on site





## Contracting and Staffing

#### **CLEVELAND MEDICAL MART TIMELINE**



# Manpower Loading

March 2011 145 MM May 2011 185 MM June 2011 234 MM

Summer 2012 580MM +Fitout



# Safety

To date...only 1 accident resulting in lost time.

### **Economic Inclusion**

|                  | Contract Goal | Actual to Date |
|------------------|---------------|----------------|
| SBE              | 25%           | 35%*           |
| County Residency | 40%           | 51%            |
| City Residency   | 20%           | 24%            |

<sup>\*41</sup> SBE subcontractors have been hired by their respective prime contractors for the first time.

# Request for Minority Workforce Data

- County has no race or gender based goals
  - Illegal (at this time) to impose such goals
  - County's position respected by City and reflected in all Agreements with City
- Elected offic