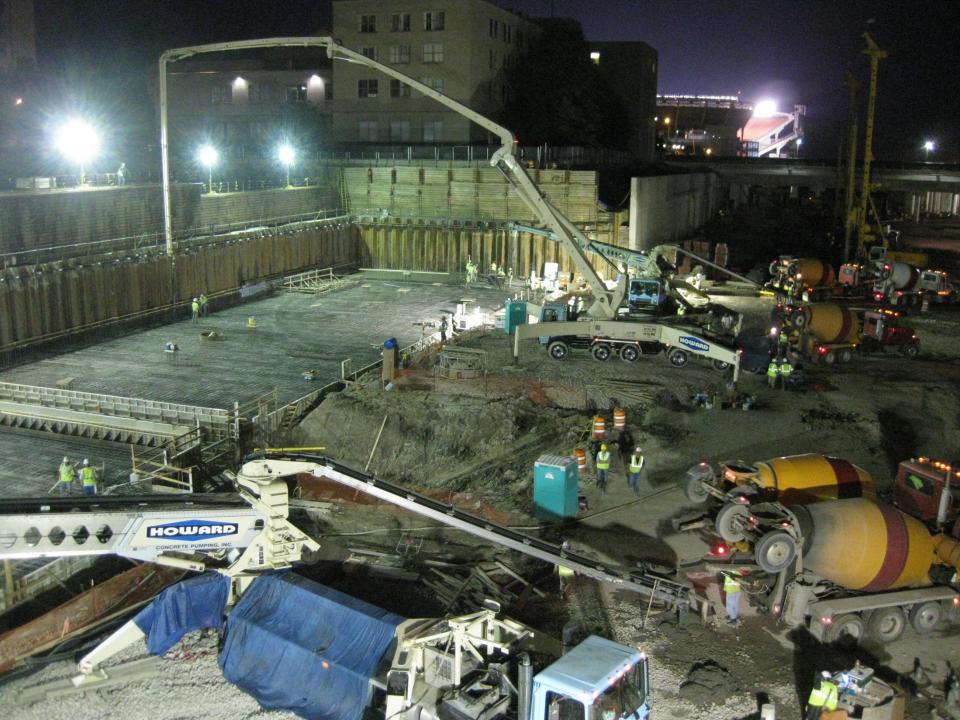

# **Construction Highlights**

- South of Lakeside
  - 26 Caissons poured
  - Grade beams are being prepped
  - Steel in fabrication off site (for multiple areas)
- Public Auditorium
  - Various separation work continues
- Medical Mart
  - East Side Concrete slab pour

### Medical Mart Mat Pour

- Timeframe: Started at Friday 7/15 at 12 AM and finished pour on Saturday 7/16 at 9 AM.
- Concrete: 3,200 cy (320 truckloads of concrete), 50 concrete trucks used for pour
- Placement: (2) Conveyors (150 to 200 cy/hr ea), (1) 58-meter pump (100 to 120 cy/hr)
- Workforce: (3) Carpenters, (5) Finishers, (14 –
   16) Laborers, (5) Supervisors
- ▶ Tons of Reinforcement: 175 to 180 tons