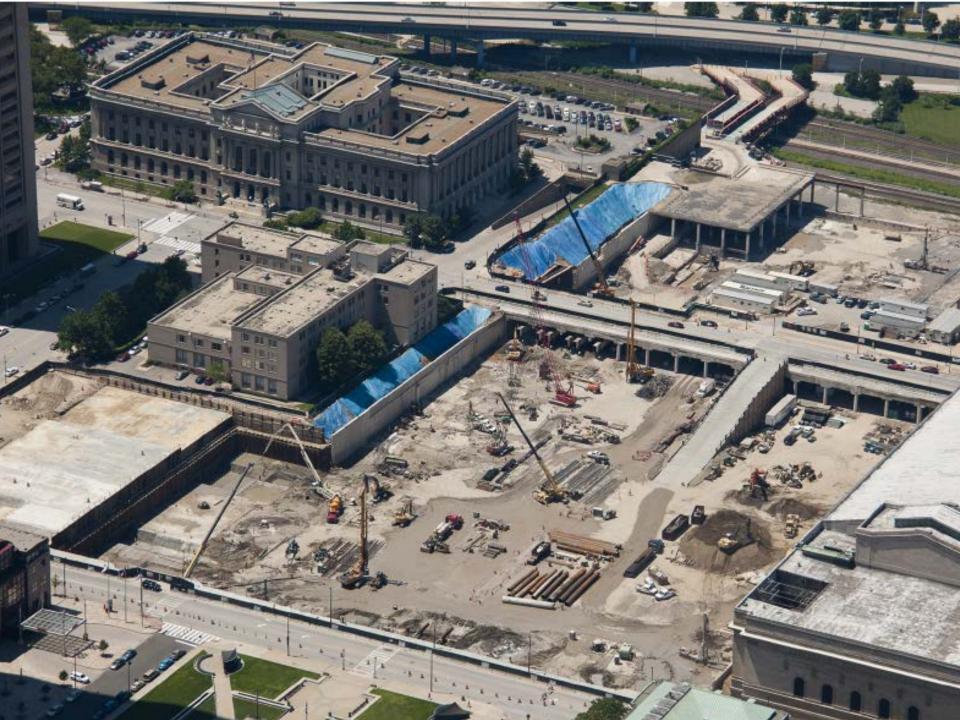

# **Construction Highlights**

### North of Lakeside

- Area under Lakeside ready for foundations
- Micro-piles continue in loading dock area
- Waterproofing and slab foundation work continues for elevator pits and stairs
- Brown's stair work and connection

# **Construction Highlights**

- South of Lakeside
  - 26 Caissons poured
  - Grade beams are being prepped
  - Steel in fabrication off site (for multiple areas)
- Public Auditorium
  - Various separation work continues
- Medical Mart
  - East Side Concrete slab pour