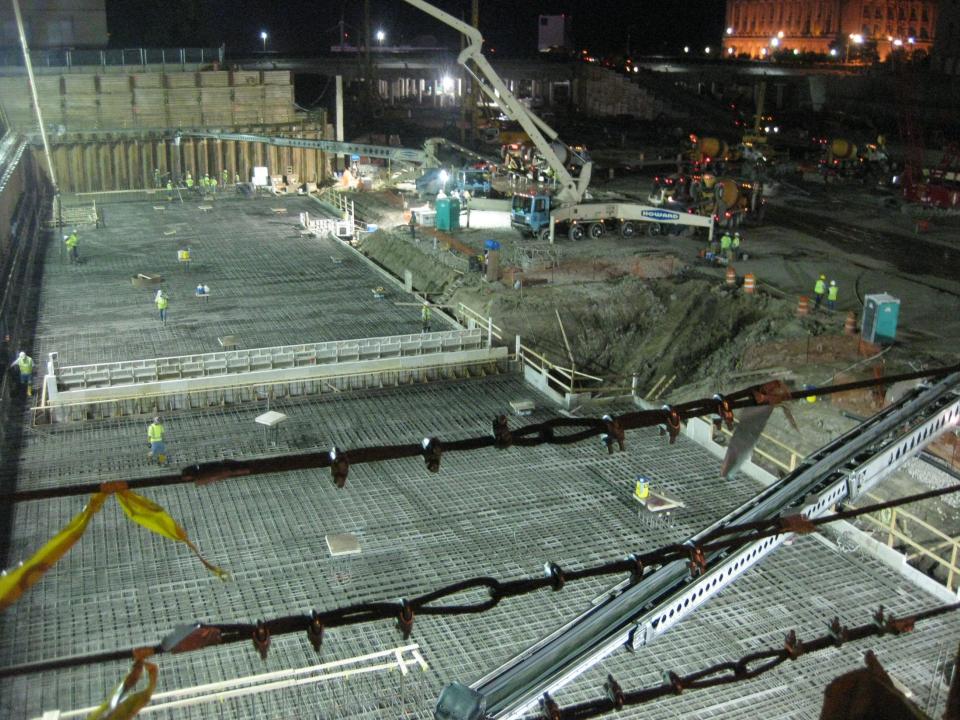

# **Construction Highlights**

- South of Lakeside
  - 26 Caissons poured
  - Grade beams are being prepped
  - Steel in fabrication off site (for multiple areas)
- Public Auditorium
  - Various separation work continues
- Medical Mart
  - East Side Concrete slab pour

### Medical Mart Mat Pour

- Timeframe: Started at Friday 7/15 at 12 AM and finished pour on Saturday 7/16 at 9 AM.
- Concrete: 3,200 cy (320 truckloads of concrete), 50 concrete trucks used for pour
- Placement: (2) Conveyors (150 to 200 cy/hr ea), (1) 58-meter pump (100 to 120 cy/hr)
- Workforce: (3) Carpenters, (5) Finishers, (14 –
   16) Laborers, (5) Supervisors
- ▶ Tons of Reinforcement: 175 to 180 tons