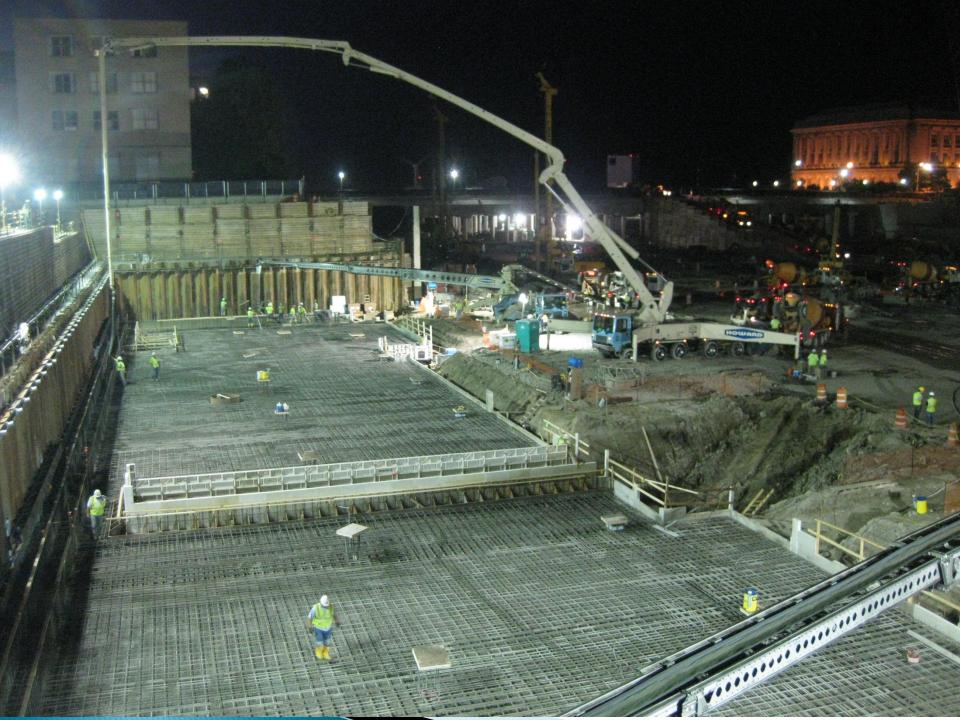

# **Construction Highlights**

- South of Lakeside
  - 26 Caissons poured
  - Grade beams are being prepped
  - Steel in fabrication off site (for multiple areas)
- Public Auditorium
  - Various separation work continues
- Medical Mart
  - East Side Concrete slab pour

### Medical Mart Mat Pour

- Timeframe: Started at Friday 7/15 at 12 AM and finished pour on Saturday 7/16 at 9 AM.
- Concrete: 3,200 cy (320 truckloads of concrete), 50 concrete trucks used for pour
- Placement: (2) Conveyors (150 to 200 cy/hr ea), (1) 58-meter pump (100 to 120 cy/hr)
- Workforce: (3) Carpenters, (5) Finishers, (14 –
   16) Laborers, (5) Supervisors
- ▶ Tons of Reinforcement: 175 to 180 tons