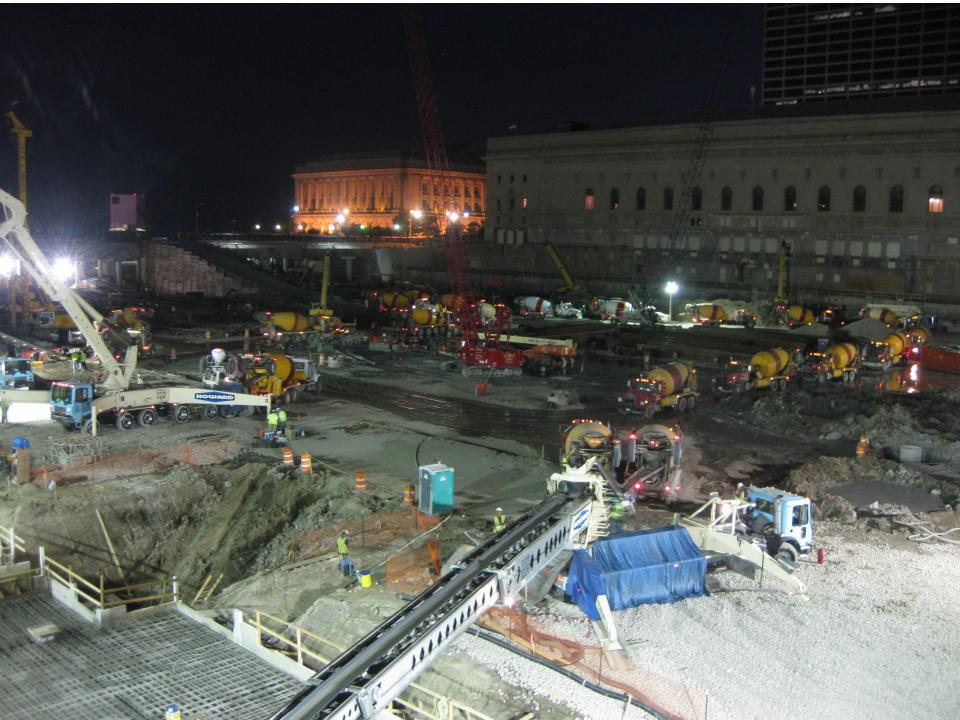

# **Construction Highlights**

- South of Lakeside
  - 26 Caissons poured
  - Grade beams are being prepped
  - Steel in fabrication off site (for multiple areas)
- Public Auditorium
  - Various separation work continues
- Medical Mart
  - East Side Concrete slab pour

### Medical Mart Mat Pour

- Timeframe: Started at Friday 7/15 at 12 AM and finished pour on Saturday 7/16 at 9 AM.
- Concrete: 3,200 cy (320 truckloads of concrete), 50 concrete trucks used for pour
- Placement: (2) Conveyors (150 to 200 cy/hr ea), (1) 58-meter pump (100 to 120 cy/hr)
- Workforce: (3) Carpenters, (5) Finishers, (14 –
   16) Laborers, (5) Supervisors
- ▶ Tons of Reinforcement: 175 to 180 tons