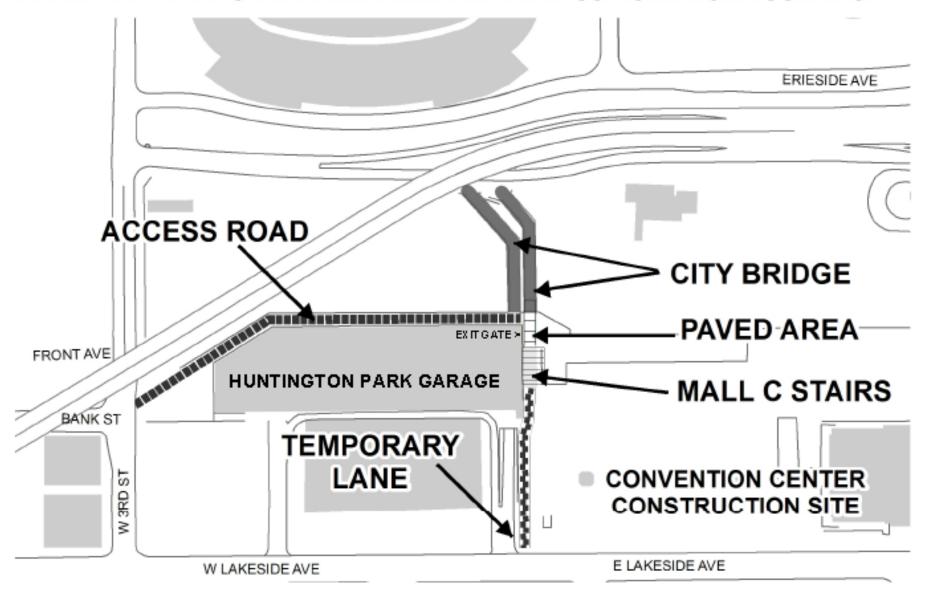

# Pedestrian Access Agreement

FIRAL

WHEREAS, the City, County, Browns, Developer and Operator have agreed, as setforth herein, to allocate among themselves certain responsibilities with respect to the Access Road, Temporary Lane, Mall C Stairs, Paved Area and the City Bridge (all as defined in Article 1 hereof).

- 4 Party Agreement (County, City Browns, MMPI)
- Mall C Stairs to be restored and accessway to Lakeside to be built by August 1, 2011
- Access to be available before, during, and after Stadium events; restricted at all other times
- Access maintained and secured by Turner; costs paid by City and Browns
- Mall C Stairs and access continues post completion

#### EXHIBIT A1 - PEDESTRIAN WALKWAY AND ACCESS ROAD CONFIGURATION