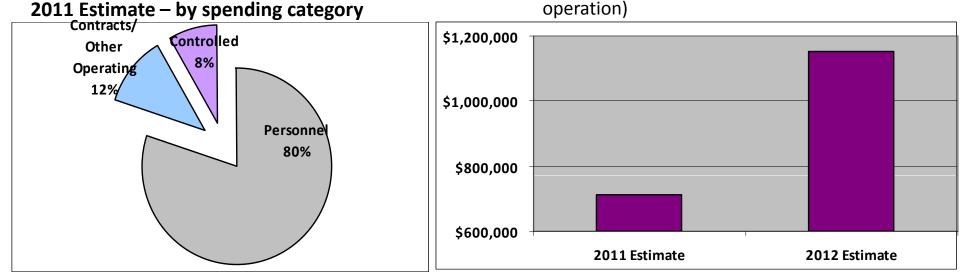

## Law Department 2011 Budget

|                 | Current   | Current   | Current  | Current  |
|-----------------|-----------|-----------|----------|----------|
|                 | Budget    | Estimate  | Variance | Variance |
| General<br>Fund | \$711,518 | \$711,518 | \$0      | 0%       |

o Current estimate includes personnel and related expenses associated with existing staff (six attorneys, one support) and two paralegals in the process of being hired

o The appropriation request to support the Department's current expenses has not yet been approved by Council

o Expenses anticipated to increase to nearly \$1.2 million in 2012 (annual cost of existing operation)