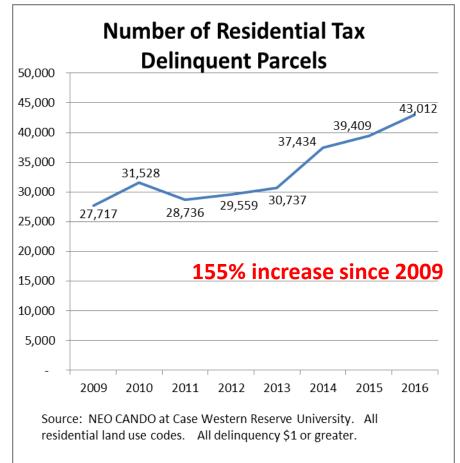

Delinquency notations added by Frank Ford, Sr. Policy Advisor, Western Reserve Land Conservancy, 2-1-17.

Economic distress from the foreclosure crisis has impacted homeowners in multiple ways. Property tax delinquency on residential property has more than tripled over the past seven years.

Although the number of residential delinquent parcels has increased, the overall increase in property tax delinquency is due more to the growing delinquency on each parcel.

The Prosecutor increased BOR foreclosures on abandoned property by 37% from 2015. Judicial tax foreclosures are up 25%, while foreclosures by private tax lien buyers are down 46%. Specifically, tax foreclosures by Woods Cove decreased from 1,083 in 2015 to 501 in 2016.