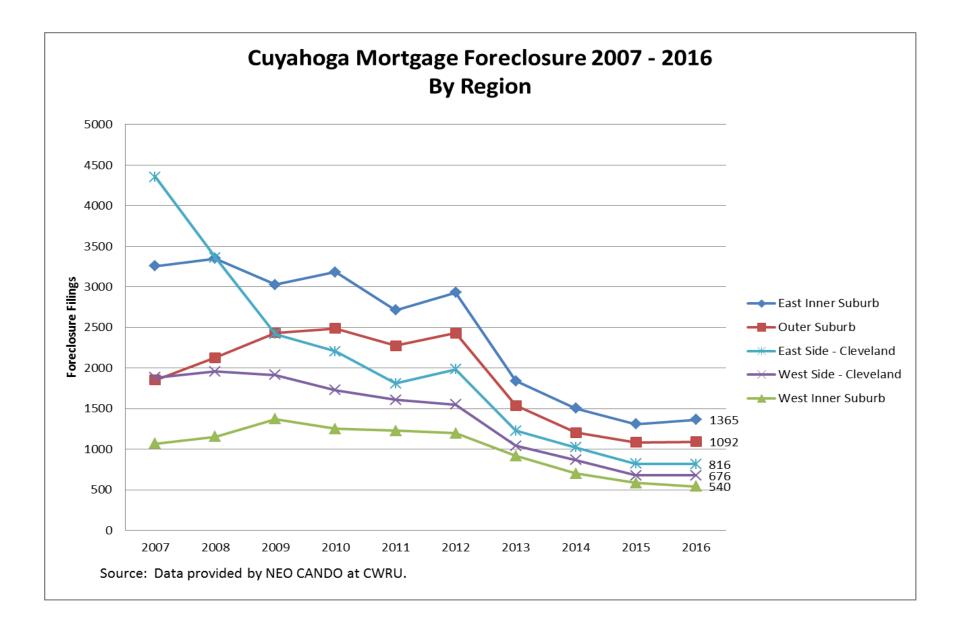

ends In Cuyahoga County**

## **Presentation to Cuyahoga County Council**

### Frank Ford

Senior Policy Advisor, Western Reserve Land Conservancy
<a href="mailto:fford@wrlandconservancy.org">fford@wrlandconservancy.org</a>

**February 6, 2017** 

## Scope of the Research

## **Mortgage Delinquency and Foreclosure**

- Cuyahoga County 1995 2016: 21 years
- Suburbs and Neighborhoods: 10 years (2007 2016)

## **Tax Delinquency and Foreclosure**

- Tax Delinquency 2009 2016: 8 years
- Tax Foreclosure 2007 2016: 10 years

## **Vacant Property**

• 2010 – 2016: 7 years

## **Home Sale Prices**

• 2000 – 2016: 17 years



In 2007 mortgage foreclosures peaked at four times their rate in 1995. Except for a brief upswing in 2012, mortgage foreclosures have now declined to 1.4 times the 1995 rate.



Foreclosure filings have declined in all regions of the County.

### 90+ Days Delinquency Rate

January 1995 - December 2016



Source: Data provided to the Cleveland Federal Reserve Bank by Lender Processing Services (LPS) Applied Analytics. Loans are 1st lien prime and subprime; all investor type; and all product type.

Delinquency notations added by Frank Ford, Sr. Policy Advisor, Western Reserve Land Conservancy, 2-1-17.



Economic distress from the foreclosure crisis has impacted homeowners in multiple ways. Property tax delinquency on residential property has more than tripled over the past seven years.





Although the number of residential delinquent parcels has increased, the overall increase in property tax delinquency is due more to the growing delinquency on each parcel.