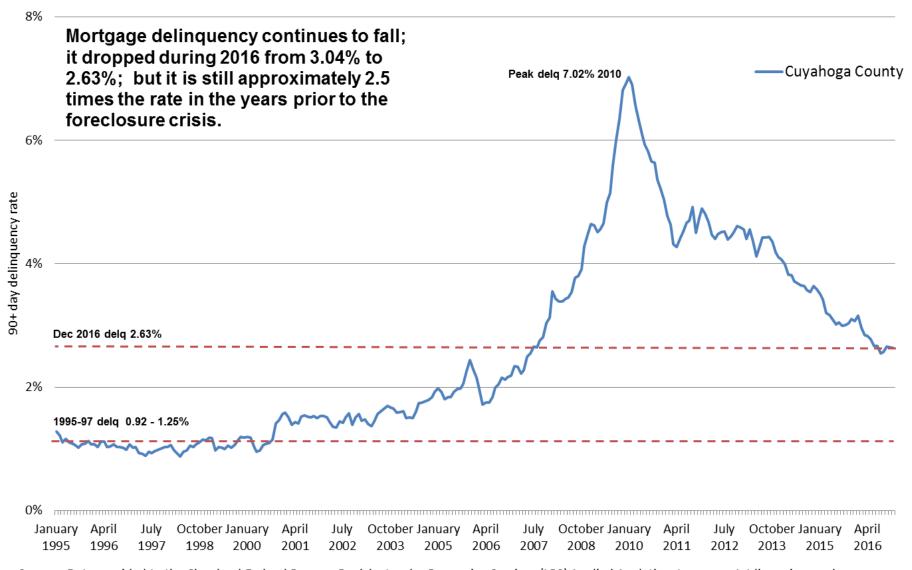

### 90+ Days Delinquency Rate

January 1995 - December 2016

Source: Data provided to the Cleveland Federal Reserve Bank by Lender Processing Services (LPS) Applied Analytics. Loans are 1st lien prime and subprime; all investor type; and all product type.

Delinquency notations added by Frank Ford, Sr. Policy Advisor, Western Reserve Land Conservancy, 2-1-17.

Economic distress from the foreclosure crisis has impacted homeowners in multiple ways. Property tax delinquency on residential property has more than tripled over the past seven years.