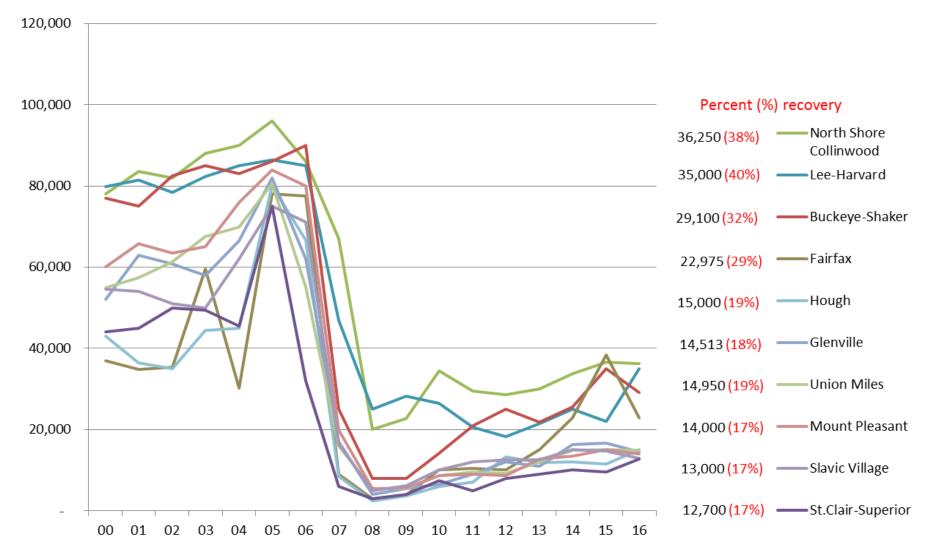

### Median Price - Arms Length Sales 2000 - 2016 Nine Eastside Cleveland Neighborhoods

Source: NEO CANDO at Case Western Reserve University.

Arms Length Sales = sales on 1-3 family residential property that exclude: 1) transfers at a Shf Sale,

2) \$0 transfers and 3) transfers to a bank or Federal agency. 1-3 family includes condominiums; excludes vac lots.