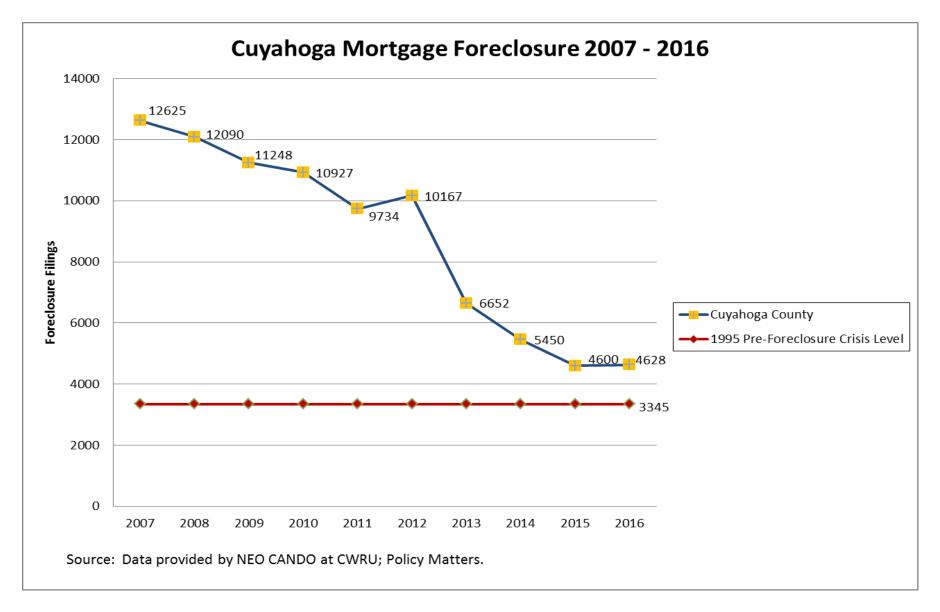

## **Mortgage Delinquency and Foreclosure**

- Cuyahoga County 1995 2016: 21 years
- Suburbs and Neighborhoods: 10 years (2007 2016)

## **Home Sale Prices**

• 2000 – 2016: 17 years

In 2007 mortgage foreclosures peaked at four times their rate in 1995. Except for a brief upswing in 2012, mortgage foreclosures have now declined to 1.4 times the 1995 rate.