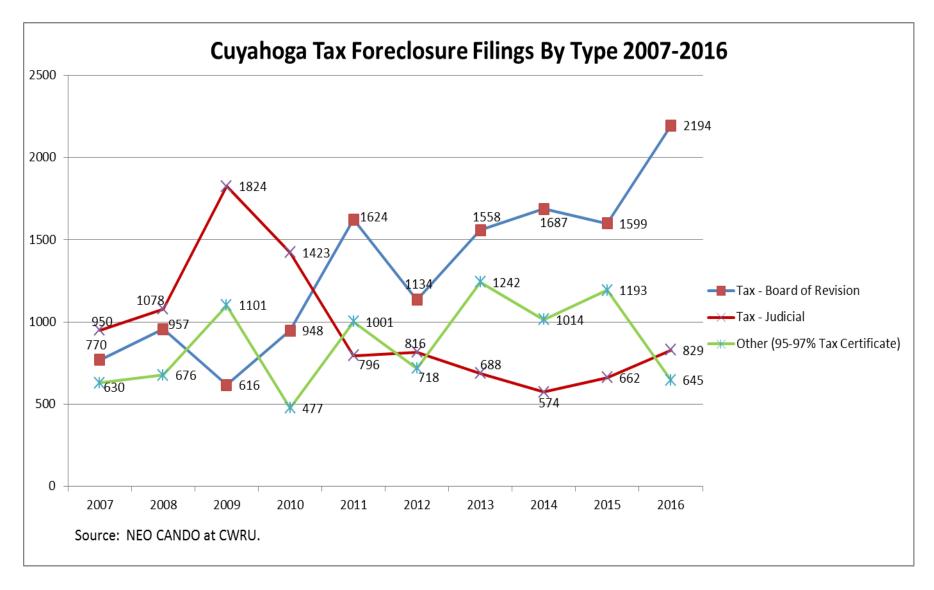

Although the number of residential delinquent parcels has increased, the overall increase in property tax delinquency is due more to the growing delinquency on each parcel.

The Prosecutor increased BOR foreclosures on abandoned property by 37% from 2015. Judicial tax foreclosures are up 25%, while foreclosures by private tax lien buyers are down 46%. Specifically, tax foreclosures by Woods Cove decreased from 1,083 in 2015 to 501 in 2016.