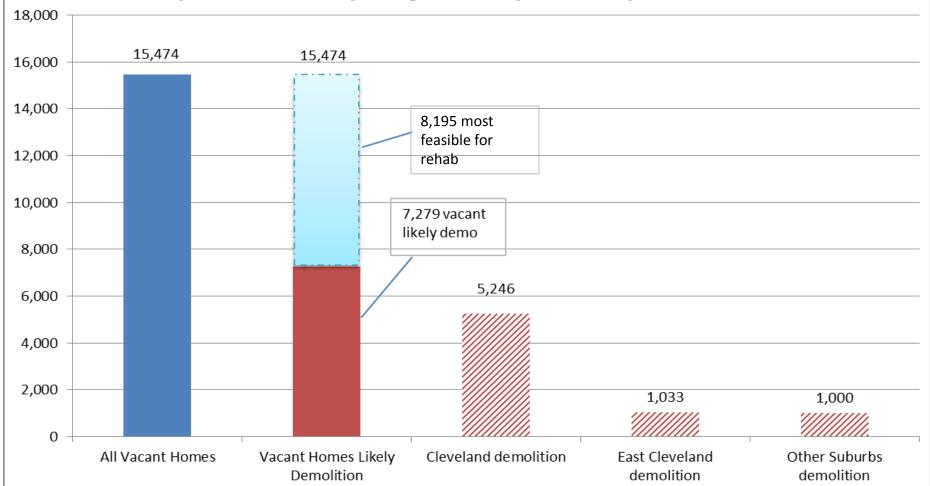

# Estimate: Approximately 7,200 of the 15,474 Vacant 1-3 Family Homes In Cuyahoga County Will Require Demolition

Sources: Cleveland survey conducted by Western Reserve Land Conservancy, summer 2015. East Cleveland survey conducted by Western Reserve Land Conservancy, summer 2014. The Other Suburbs estimate is based on 642 cumulative Suburban applications for demolition funding (excluding East Cleveland) reported in NEO CANDO as of January 18, 2017.

Approximately 72% of the homes likely needing to be demolished are in the City of Cleveland; 86% are in Cleveland and East Cleveland.