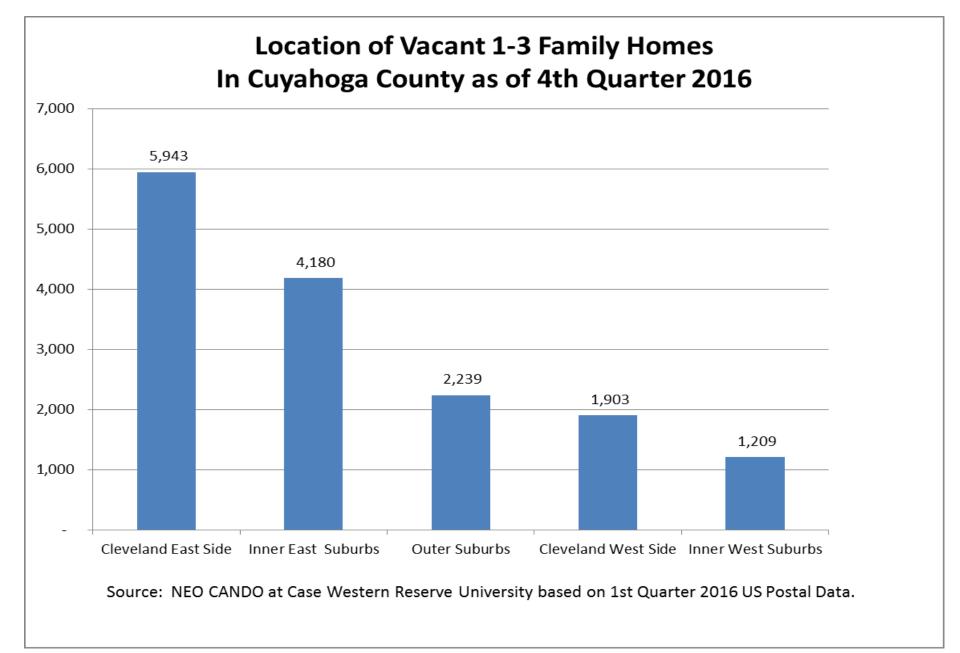

# Estimate: Approximately 7,200 of the 15,474 Vacant 1-3 Family Homes In Cuyahoga County Will Require Demolition

Sources: Cleveland survey conducted by Western Reserve Land Conservancy, summer 2015. East Cleveland survey conducted by Western Reserve Land Conservancy, summer 2014. The Other Suburbs estimate is based on 642 cumulative Suburban applications for demolition funding (excluding East Cleveland) reported in NEO CANDO as of January 18, 2017.

Approximately 72% of the homes likely needing to be demolished are in the City of Cleveland; 86% are in Cleveland and East Cleveland.