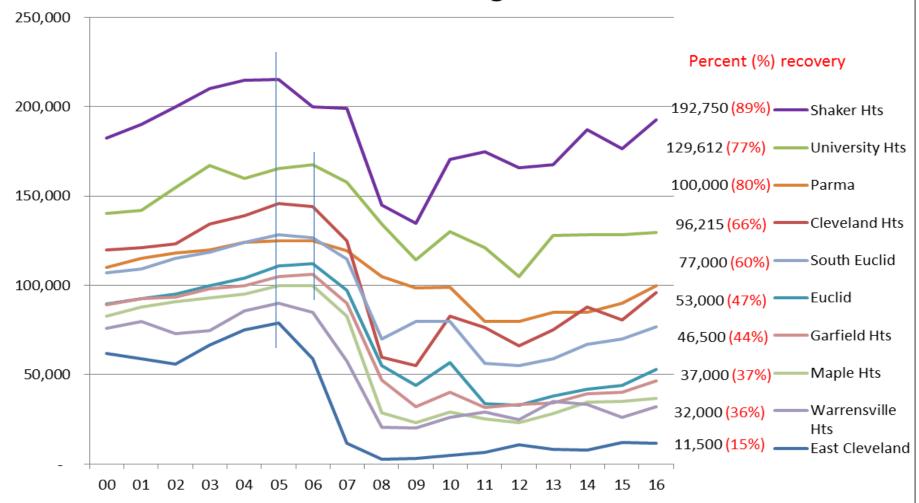

## Median Price - Arms Length Sales 2000 - 2016 Ten East Inner Ring Suburbs

Source: NEO CANDO at Case Western Reserve University.

Arms Length Sales = sales on 1-3 family residential property that exclude: 1) transfers at a Shf Sale,
2) \$0 transfers and 3) transfers to a bank or Federal agency.