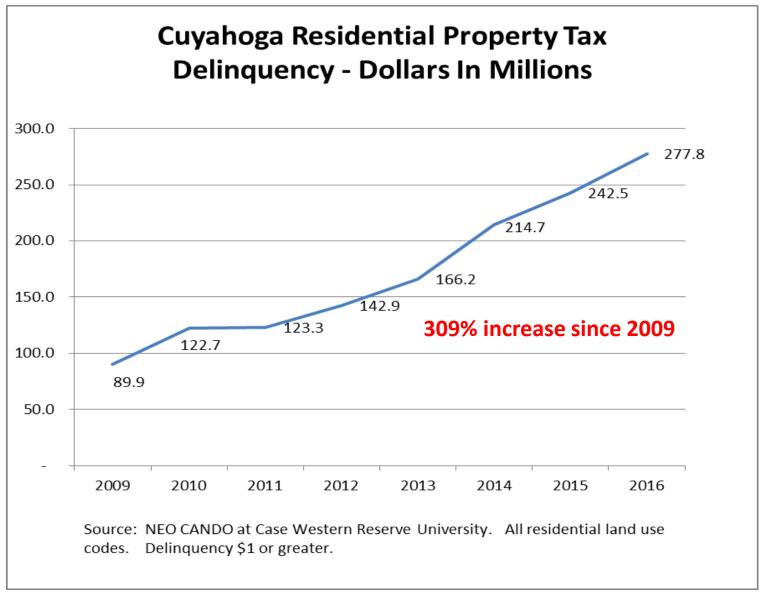

Delinquency notations added by Frank Ford, Sr. Policy Advisor, Western Reserve Land Conservancy, 2-1-17.

Economic distress from the foreclosure crisis has impacted homeowners in multiple ways. Property tax delinquency on residential property has more than tripled over the past seven years.

Although the number of residential delinquent parcels has increased, the overall increase in property tax delinquency is due more to the growing delinquency on each parcel.

The Prosecutor increased BOR foreclosures on abandoned property by 37% from 2015. Judicial tax foreclosures are up 25%, while foreclosures by private tax lien buyers are down 46%. Specifically, tax foreclosures by Woods Cove decreased from 1,083 in 2015 to 501 in 2016.