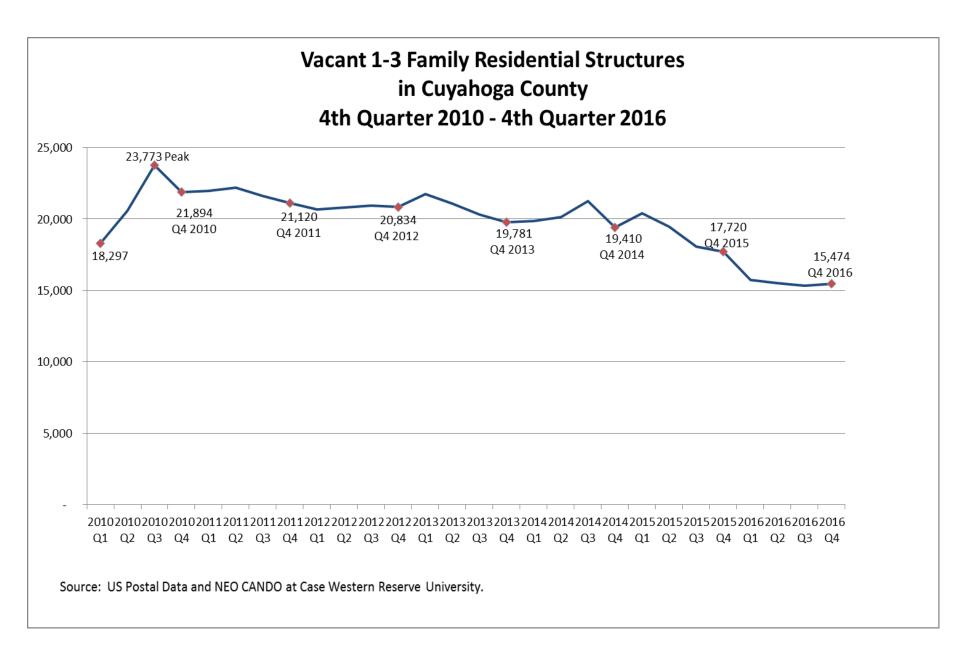

# Estimate: Approximately 7,200 of the 15,474 Vacant 1-3 Family Homes In Cuyahoga County Will Require Demolition

Sources: Cleveland survey conducted by Western Reserve Land Conservancy, summer 2015. East Cleveland survey conducted by Western Reserve Land Conservancy, summer 2014. The Other Suburbs estimate is based on 642 cumulative Suburban applications for demolition funding (excluding East Cleveland) reported in NEO CANDO as of January 18, 2017.

Approximately 72% of the homes likely needing to be demolished are in the City of Cleveland; 86% are in Cleveland and East Cleveland.