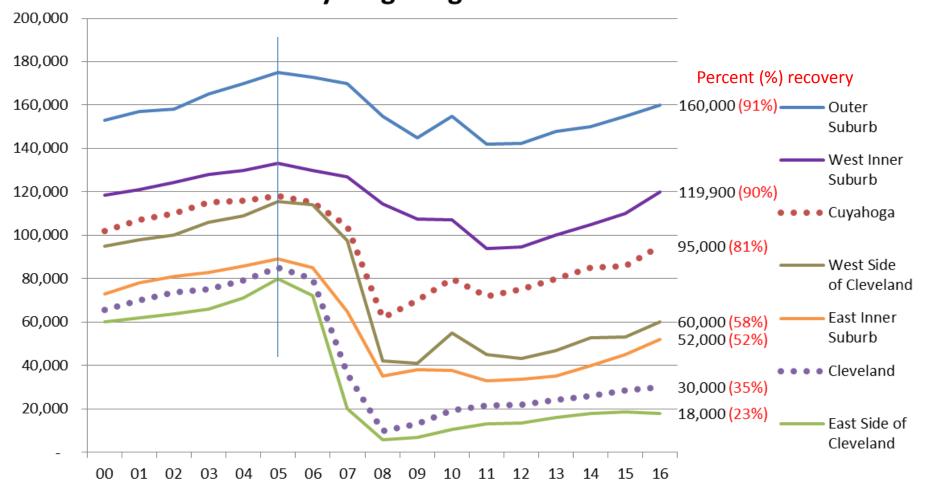

## Median Price - Arms Length Sales Cuyahoga Regions 2000 - 2016

Source: NEO CANDO at Case Western Reserve University.

Arms Length Sales = sales on 1-3 family residential property that exclude: 1) transfers at a Shf Sale, 2) \$0 transfers and 3) transfers to a bank or Federal agency. 1-3 family includes condominiums; excludes vacant lots.