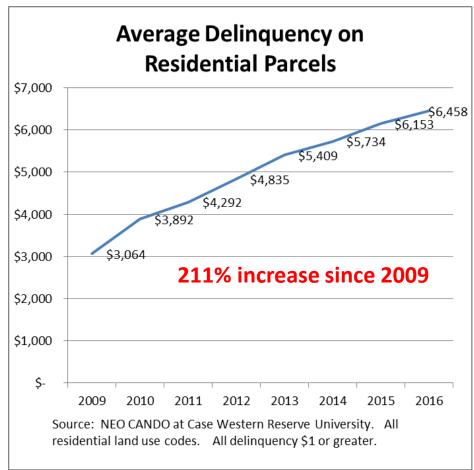

Delinquency notations added by Frank Ford, Sr. Policy Advisor, Western Reserve Land Conservancy, 2-1-17.

Economic distress from the foreclosure crisis has impacted homeowners in multiple ways. Property tax delinquency on residential property has more than tripled over the past seven years.

Although the number of residential delinquent parcels has increased, the overall increase in property tax delinquency is due more to the growing delinquency on each parcel.

The Prosecutor increased BOR foreclosures on abandoned property by 37% from 2015. Judicial tax foreclosures are up 25%, while foreclosures by private tax lien buyers are down 46%. Specifically, tax foreclosures by Woods Cove decreased from 1,083 in 2015 to 501 in 2016.