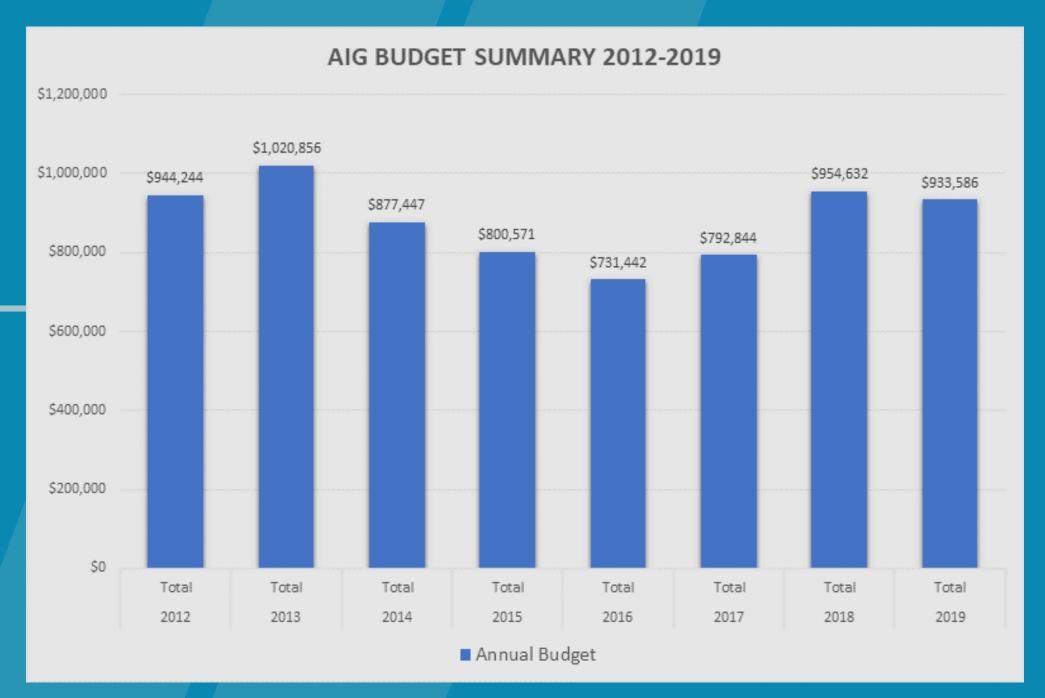

| IG - Inspector General |                      |         |           |   |           |   |           |  |  |  |
|------------------------|----------------------|---------|-----------|---|-----------|---|-----------|--|--|--|
| 1100 - General Fu      | nd                   |         |           |   |           |   |           |  |  |  |
| Inspector General      |                      | 860,813 | 988,589   | 0 | 988,589   | 0 | 988,589   |  |  |  |
|                        | General Fund Total   | 860,813 | 988,589   | 0 | 988,589   | 0 | 988,589   |  |  |  |
| 2285 - Other Judio     | cial                 |         |           |   |           |   |           |  |  |  |
| Inspector General      |                      | 18,162  | 34,029    | 0 | 34,029    | 0 | 34,029    |  |  |  |
|                        | Other Judicial Total | 18,162  | 34,029    | 0 | 34,029    | 0 | 34,029    |  |  |  |
| Insp                   | ector General Total  | 878,975 | 1,022,618 | 0 | 1,022,618 | 0 | 1,022,618 |  |  |  |

| IG - Inspector General  |           |           |   |           |   |           |       |  |  |
|-------------------------|-----------|-----------|---|-----------|---|-----------|-------|--|--|
| 1100 - General Fund     |           |           |   |           |   |           |       |  |  |
| Inspector General       | 988,589   | 1,009,527 | 0 | 1,009,527 | 0 | 1,009,527 | 2.12% |  |  |
| General Fund Total      | 988,589   | 1,009,527 | 0 | 1,009,527 | 0 | 1,009,527 | 2.12% |  |  |
| 2285 - Other Judicial   |           |           |   |           |   |           |       |  |  |
| Inspector General       | 34,029    | 34,294    | 0 | 34,294    | 0 | 34,294    | 0.78% |  |  |
| Other Judicial Total    | 34,029    | 34,294    | 0 | 34,294    | 0 | 34,294    | 0.78% |  |  |
| Inspector General Total | 1,022,618 | 1,043,821 | 0 | 1,043,821 | 0 | 1,043,821 | 2.07% |  |  |
|                         |           |           |   |           |   |           |       |  |  |