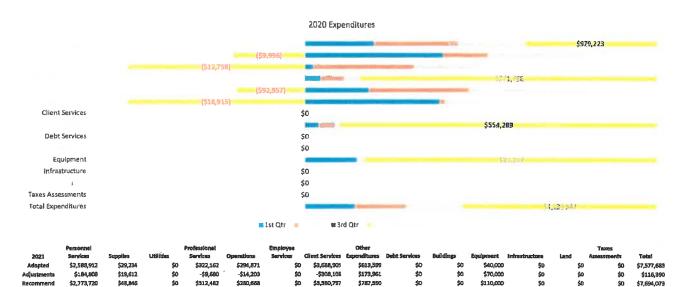

To assure that children at risk of abuse and neglect are protected and nurtured within a family and with the support of the community.

2020 Expenditures Personnel Services 2.1. 2. 110 Supplies \$180,124 Utilities (\$9,065) Professional Services .4 357,600 1 \$4,304,233 (\$1,157,548) Client Services \$0 Other Expenditures 52,415,25 Debt Services \$0 Buildings \$0 Equipment 155.164 Infrastructure \$0 \$0 Land Taxes Assessments \$0 Total Expenditures \$157,676,342 📕 1 st Qtr 🛛 🗎 2nd Qtr 🗰 3rd Qtr Professiona Other Per Employee Tex 2023 Listiisi rvices Client Services E Totai \$164,884,755 \$77,812,710 \$0 \$0 \$0 \$0 \$0 \$0 \$0 \$0 \$0 \$85,164 Adapted \$64,637,723 \$276,029 \$0 \$11,009,166 \$8,191,056 \$0 \$2,872,897 \$0 \$0 \$839,144 \$65,476,867 \$0 \$0 \$7,900,000 \$18,909,166 \$0 \$0 \$0 \$77,812,710 \$0 \$85,164 \$0 \$0 \$0 \$8,739,144 \$0 \$173,623,899 Adjustm \$0 \$0 \$0

52,872,897

#### **Explanation for Adjustments**

Recommend

\$276,029

Changes resulting from additional flex/hospitalization, worker's compensation cost, Kinship program, Say Yes to Education, Drop In Center and Child care Center.

\$8,191,066