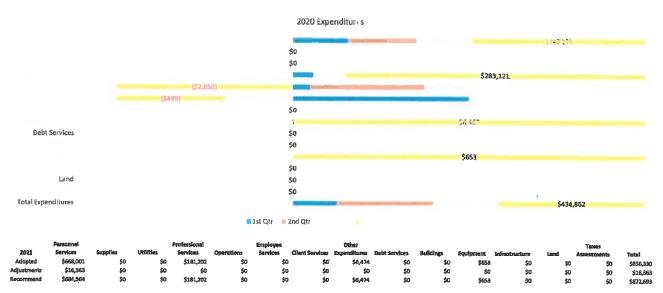

#### Clerk of Courts

The Clerk of Courts performs all statutory duties relative to: the filling, preservation, retrieval and public dissemination of all applicable court documents and records pertaining to the Common Pleas Court's General and Domestic Relations Divisions and the Court of Appeals, Eighth Appellate District; collect, hold in trust and disburse monies paid therewith; in a secure, timely and cost-effective manner.

|                                    |                                                                 |                                   |                                |                                                         |                                             |    | 2020                         | Expen                         | citures                                                   |               |                                |                         |       |     |                                                                                                                                                               |                                                  |
|------------------------------------|-----------------------------------------------------------------|-----------------------------------|--------------------------------|---------------------------------------------------------|---------------------------------------------|----|------------------------------|-------------------------------|-----------------------------------------------------------|---------------|--------------------------------|-------------------------|-------|-----|---------------------------------------------------------------------------------------------------------------------------------------------------------------|--------------------------------------------------|
|                                    |                                                                 |                                   |                                | 163                                                     | 665)                                        |    |                              |                               |                                                           |               | _                              | -                       |       | \$  | \$2,304,788                                                                                                                                                   |                                                  |
| Professional Ser                   | rvices                                                          |                                   |                                | ( <i>4</i> .2)                                          | (\$553,70                                   | 3] | \$0                          |                               |                                                           |               |                                | \$48,                   | 839   |     |                                                                                                                                                               |                                                  |
| Client Ser                         | rvices                                                          |                                   |                                | (\$4,60                                                 | 3)                                          |    | \$0                          |                               |                                                           |               |                                | 5 6 7 7 7 7 7 7 7 7 7 7 |       |     |                                                                                                                                                               |                                                  |
| Bull                               | dings                                                           |                                   |                                |                                                         |                                             |    | \$D<br>\$0                   |                               |                                                           |               |                                |                         |       |     |                                                                                                                                                               |                                                  |
| Infrastru                          | cture<br>Land                                                   |                                   |                                |                                                         |                                             |    | \$0<br>\$0<br>\$0            |                               |                                                           |               |                                |                         |       |     |                                                                                                                                                               |                                                  |
| Total Expendi                      | ltures                                                          |                                   |                                |                                                         |                                             |    | \$0                          |                               |                                                           |               | -                              |                         |       | \$3 | 3 <mark>,421,</mark> 409                                                                                                                                      |                                                  |
|                                    |                                                                 |                                   |                                |                                                         |                                             |    |                              | # 3rd (                       | Qtr Rer                                                   | maining Budge | et                             |                         |       |     |                                                                                                                                                               |                                                  |
| 2021 S<br>Adopted S<br>Adjustments | ersonne)<br>lervices<br>\$6,359,401<br>\$136,136<br>\$6,495,537 | Suppites<br>\$617<br>\$0<br>\$617 | Utilities<br>\$0<br>\$0<br>\$0 | Profestional<br>Services<br>\$45,719<br>\$D<br>\$45,719 | Operations<br>\$851,739<br>\$0<br>\$851,739 |    | Client Sen<br>to<br>to<br>to | vices Ex<br>\$0<br>\$0<br>\$D | Other<br>openditures<br>\$1,790,012<br>\$0<br>\$1,790,012 | \$0           | Buildings<br>\$0<br>\$0<br>\$0 | \$<br>\$                | 0 \$0 | :   | Taxes           Assessments           \$0         \$0           \$0         \$0           \$0         \$0           \$0         \$0           \$0         \$0 | Totul<br>\$9,047,488<br>\$136,136<br>\$9,183,624 |

#### Explanation for Adjustments