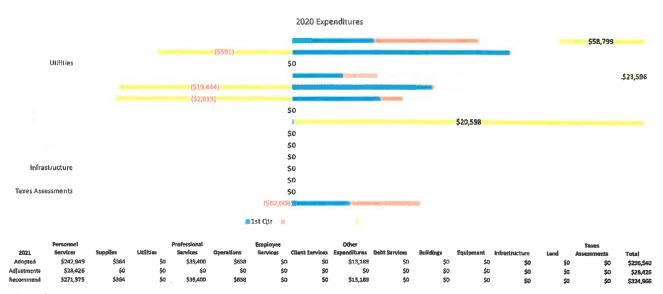

# Soli and Water Conservation

The Soll and Water Conservation District's mission is to implement programs and practices that protect and restore healthy soil and water resources.

Personnel Services Supplies -Utilities (\$4,099) Professional Services 4. 1 M (\$54,936) (\$5,041) \$0 \$35,496 \$0 **Debt Services** Buildings \$0 Equipment \$34,669 1 Infrastructure \$0 Land **\$**0 Taxes Assessments SO **Total Expenditures** \$511,202 Qtr #3rd Remaining Budget Personne Services 0 imployae Services Taxes Services di Total \$1,170,152 \$100,000 \$1,270,152 1 to 71 to 2. Aces ervices Land \$4,500 -\$2,000 \$2,500 \$0 \$3,000 \$6,000 \$75,000 \$81,000 \$0 \$7,000 \$55,000 -\$8,000 \$47,000 \$0 \$0 \$0 \$5,000 -\$5,000 \$0 \$0 \$0 \$0 \$1,009,652 \$90,000 -\$60,000 \$0 \$0 \$0 \$0 \$0 \$0 Adopted \$0 \$0 \$0 \$0 \$0 \$0 Adjustro \$90,000