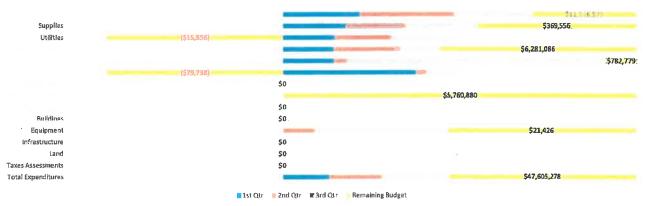

#### **Debt Service**

Cuyahoga County has a current outstanding debt portfolio of \$1.0 billion. Debt is issued for multiple purposes including capital projects and economic development. Debt is repaid from various funding sources including property taxes, tax increment financing, economic development revenues, sales and use taxes. The debt portfolio is managed by the Office of Budget and management which ensures compliance with all federal, state, and local issue and regulations regarding municipal securities. The County's main performance measure for debt services is the credit rating. The County's current credit rating is Aa2 / AA, the third highest credit rating.

\$93,679,882

**Explanation for Adjustments** 

so

0