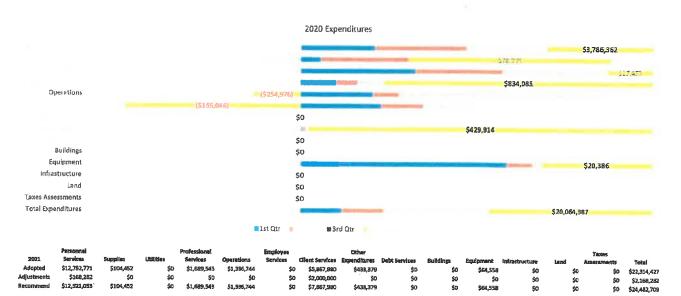

#### Explanation for Adjustments

Fiscal

To represent the best interest of County taxpayers by performing diverse financial functions, including but not limited to, overseeing all the financial activity and maintaining the County's financial statements, developing and managing the County budget, property tax assessment, accounts receivable and payable, cash management, consumer services, and procurement. The Fiscal Office is committed to operating conservatively and providing superior customer service to taxpayers, public customers, and all the County agencies and departments the Fiscal agency supports.

|             | Personnel    |           |           | Professional |             | Employee |                        | Other        |               |           |           |                |      | Texas       |              |
|-------------|--------------|-----------|-----------|--------------|-------------|----------|------------------------|--------------|---------------|-----------|-----------|----------------|------|-------------|--------------|
| 2021        | Services     | Supplies  | Utilities | Services     | Operations  | Services | <b>Client Services</b> | Expenditures | Debt Services | Buiktings | Equipment | Infrastructure | Land | Assessments | Total        |
| Adopted     | \$23,724,011 | \$239,950 | \$0       | \$14,121,358 | \$1,056,467 | \$0      | \$32,472,000           | \$23,690,401 | \$0           | \$0       | \$13,960  | \$0            | so   | \$0         | \$97,318,147 |
| Adjustments | \$706,925    | \$0       | \$0       | \$0          | \$175,608   | \$0      | \$0                    | \$0          | \$0           | \$0       | \$0       | \$0            | 50   | 50          | \$882,533    |
| Recommend   | \$24,430,936 | \$239,950 | \$0       | \$14,121,358 | \$1,232,075 | \$0      | \$32,472,000           | \$25,690,401 | \$0           | \$0       | \$13,960  | şo             | \$0  | \$0         | \$98,200,680 |

#### **Explanation for Adjustments**

Changes resulting from additional flex/hospitalization and worker's compensation cost, CBA union increases for staff and corrections to the Debt services budgets.