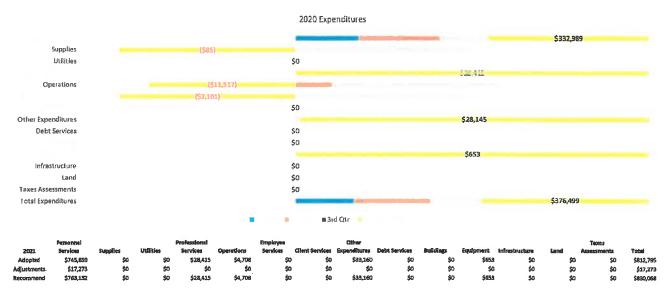

#### Communications Department

Communications is a centralized service department whose charge is to create strong awareness of the county's role as a regional leader and driving force behind positive change for all residents and businesses. As well as to help create a culture of employee ownership and investment in our organization.

Explanation for Adjustments

#### **County Executive**

"I believe that the very foundation of our charter is the aspiration that our prosperity will be shared. Our charter makes it clear that our County government must promote "the economic well-being and prosperity of the county and all of its residents'. All residents, not just some, all must prosper on a fair and equitable basis. The only way we deliver on our fundamental government purpose, to promote the economic well-being of the county and ALL our residents is together. When we stand together, we do not let anyone fail by the wayside, especially those in need. When we see that we are one community there is nothing we cannot achieve. Every single person, business, organization and young mind represents an opportunity to add to our strength. The success of Cuyshoga County delivering on the responsibilities depends on ALL of us, and when we succeed, we all thrive." – Cuyahoga County Executive Armond Budish

#### **Explanation for Adjustments**

Explanation for Adjustments

Explanation for Adjustments

**\$**0

\$0

\$94,195,327

#### **Debt Service**

Cuyahoga County has a current outstanding debt portfolio of \$1.0 billion. Debt is issued for multiple purposes including capital projects and economic development. Debt is repaid from various funding sources including property taxes, tax increment financing, economic development revenues, sales and use taxes. The debt portfolio is managed by the Office of Budget and management which ensures compliance with all federal, state, and local issue and regulations regarding municipal securities. The County's main performance measure for debt services is the credit rating. The County's current credit rating is Aa2 / AA, the third highest credit rating.

\$93,679,882

**Explanation for Adjustments** 

so

0