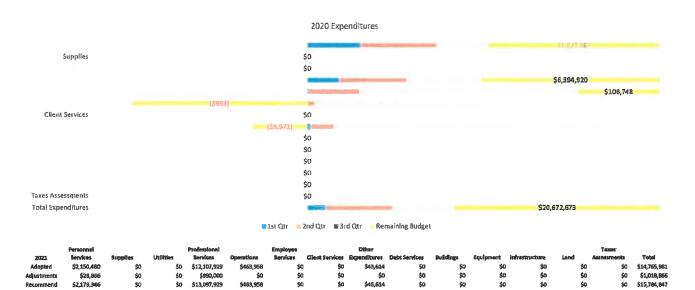

#### Department of Human Resources

Through strategic partnerships and collaboration, the Human Resources Department attracts, recruits, develops, motivates and retains a high performing and diverse workforce while fostering a healthy, safe and productive environment.

#### **Explanation for Adjustments**

\$512,779 \$6,299,140

\$0

\$8,493

\$0

-\$3,750,000

\$0 \$114,744,862

Changes resulting from additional flex/hospitalization and worker's compensation cost and correction to the budget to provide for current staffing level and 2021 contracts.