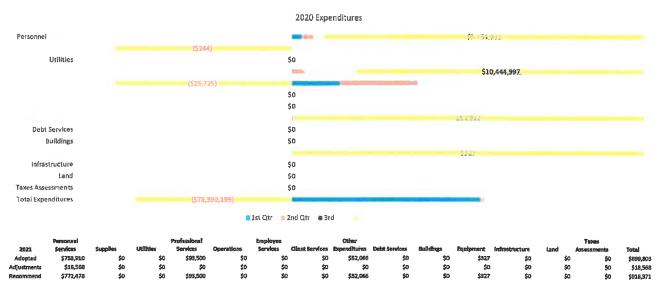

#### **Debt Service**

Cuyahoga County has a current outstanding debt portfolio of \$1.0 billion. Debt is issued for multiple purposes including capital projects and economic development. Debt is repaid from various funding sources including property taxes, tax increment financing, economic development revenues, sales and use taxes. The debt portfolio is managed by the Office of Budget and management which ensures compliance with all federal, state, and local issue and regulations regarding municipal securities. The County's main performance measure for debt services is the credit rating. The County's current credit rating is Aa2 / AA, the third highest credit rating.

\$93,679,882

**Explanation for Adjustments** 

so

0

#### Department of Development

To improve the County's global competitiveness through economic growth and ensure that Cuyahoga County is a vibrant, healthy, and welcoming place.

#### Explanation for Adjustments

Changes resulting from additional flex/hospitalization and worker's compensation cost. Funding provided for loan to Jump Start Program.

\$0 \$0 -\$1,737,937 \$123,425,890