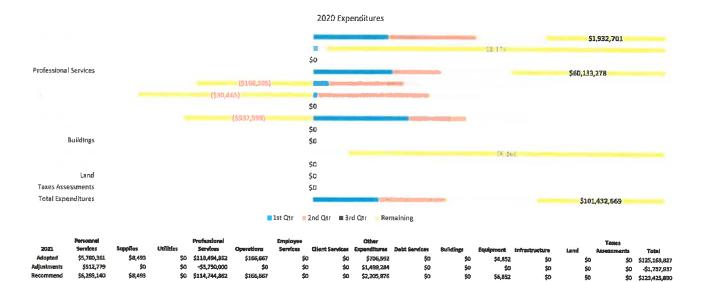

#### Law Department

The Law Department was established by County Council under its authority in Article 3.09(2) of the County Charter approved in November 2009. The Law Department serves as the legal counset to the County Executive and the County Council.

**Explanation for Adjustments** 

#### Office of the Medical Examiner

The Cuyahoga County Medical Examiner's Office is a public service agency responsible for the investigation of violent, suspicious, and sudden and unexpected deaths and the provision of laboratory services. The agency is committed to the dignified and compassionate performance of these duties with impartiality and the highest professional levels of quality and timeliness in the service of the general public, medical, and legal communities and the overall public health of the citizens of Cuyahoga County.

# **Explanation for Adjustments**