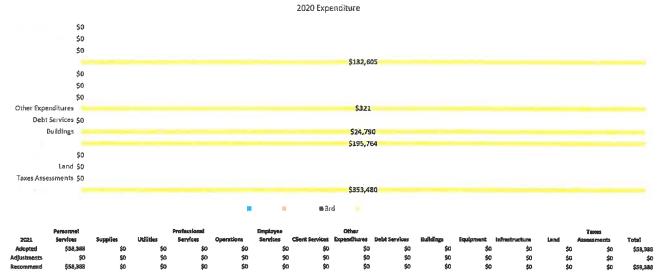

2020 Expenditures Personnel Services \$17,495,549 \$605,580 Utilities \$7,815,985 (\$1,465,074) (\$29,744) \$0 Other Expenditures 1 \$0 Buildings \$0 \$19,070 Infrastructure \$0 \$0 P \$0 Total Expenditures 175,211124 E3rd Qtr . Oth Client Services Expenditures 2021 Operations vices Land Total \$0 \$0 \$0 \$0 \$0 \$0 \$59 393 01 \$634,677 \$10,657,630 \$7,485,687 \$7,544,746 \$1,605,556 \$0 \$0 \$0 \$0 \$0 \$0 \$0 \$0 \$81,521,307 \$1,436,517 \$82,757,824 \$0 \$0 \$0 \$0 \$1,436,517 \$0 Adjustments ŝo \$O ŚÖ ŚŬ \$D ŚD \$0 \$0

#### **Explanation for Adjustments**

\$54,829,528

\$634,677

nd

Changes resulting from additional flex/hospitalization, worker's compensation cost and additional caseworkers.

\$10,657,630

\$7,485,687

\$0

\$7,544,746

\$1,605,556

\$0