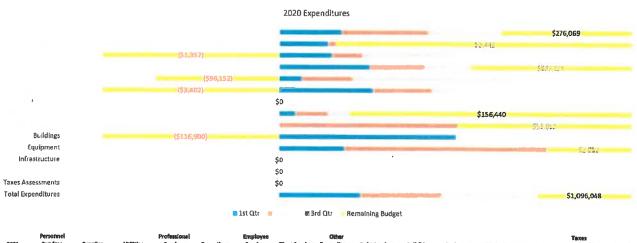

#### Clerk of Courts

The Clerk of Courts performs all statutory duties relative to: the filling, preservation, retrieval and public dissemination of all applicable court documents and records pertaining to the Common Pleas Court's General and Domestic Relations Divisions and the Court of Appeals, Eighth Appellate District; collect, hold in trust and disburse monies paid therewith; in a secure, timely and cost-effective manner.

|                                    |                                                                 |                                   |                                |                                                         |                                             |    | 2020                         | Expen                         | citures                                                   |               |                                |                         |       |     |                                                                                                                                                               |                                                  |
|------------------------------------|-----------------------------------------------------------------|-----------------------------------|--------------------------------|---------------------------------------------------------|---------------------------------------------|----|------------------------------|-------------------------------|-----------------------------------------------------------|---------------|--------------------------------|-------------------------|-------|-----|---------------------------------------------------------------------------------------------------------------------------------------------------------------|--------------------------------------------------|
|                                    |                                                                 |                                   |                                | 163                                                     | 665)                                        |    |                              |                               |                                                           |               | _                              | -                       |       | \$  | \$2,304,788                                                                                                                                                   |                                                  |
| Professional Ser                   | rvices                                                          |                                   |                                | ( <i>4</i> .2)                                          | (\$553,70                                   | 3] | \$0                          |                               |                                                           |               |                                | \$48,                   | 839   |     |                                                                                                                                                               |                                                  |
| Client Ser                         | rvices                                                          |                                   |                                | (\$4,60                                                 | 3)                                          |    | \$0                          |                               |                                                           |               |                                | 5 6 7 7 7 7 7 7 7 7 7 7 |       |     |                                                                                                                                                               |                                                  |
| Bull                               | dings                                                           |                                   |                                |                                                         |                                             |    | \$D<br>\$0                   |                               |                                                           |               |                                |                         |       |     |                                                                                                                                                               |                                                  |
| Infrastru                          | cture<br>Land                                                   |                                   |                                |                                                         |                                             |    | \$0<br>\$0<br>\$0            |                               |                                                           |               |                                |                         |       |     |                                                                                                                                                               |                                                  |
| Total Expendi                      | ltures                                                          |                                   |                                |                                                         |                                             |    | \$0                          |                               |                                                           |               | -                              |                         |       | \$3 | 3 <mark>,421,</mark> 409                                                                                                                                      |                                                  |
|                                    |                                                                 |                                   |                                |                                                         |                                             |    |                              | # 3rd (                       | Qtr Rer                                                   | maining Budge | et                             |                         |       |     |                                                                                                                                                               |                                                  |
| 2021 S<br>Adopted S<br>Adjustments | ersonne)<br>lervices<br>\$6,359,401<br>\$136,136<br>\$6,495,537 | Suppites<br>\$617<br>\$0<br>\$617 | Utilities<br>\$0<br>\$0<br>\$0 | Profestional<br>Services<br>\$45,719<br>\$D<br>\$45,719 | Operations<br>\$851,739<br>\$0<br>\$851,739 |    | Client Sen<br>to<br>to<br>to | vices Ex<br>\$0<br>\$0<br>\$D | Other<br>openditures<br>\$1,790,012<br>\$0<br>\$1,790,012 | \$0           | Buildings<br>\$0<br>\$0<br>\$0 | \$<br>\$                | 0 \$0 | :   | Taxes           Assessments           \$0         \$0           \$0         \$0           \$0         \$0           \$0         \$0           \$0         \$0 | Totul<br>\$9,047,488<br>\$136,136<br>\$9,183,624 |

#### Explanation for Adjustments