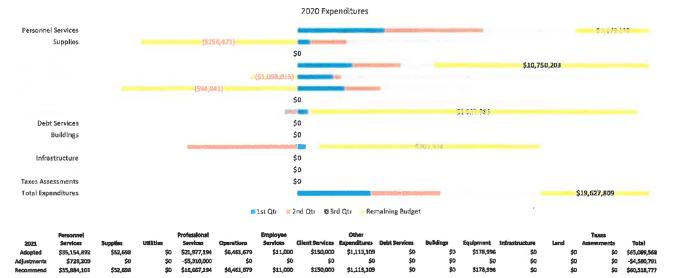

#### Department of Development

To improve the County's global competitiveness through economic growth and ensure that Cuyahoga County is a vibrant, healthy, and welcoming place.

#### Explanation for Adjustments

Changes resulting from additional flex/hospitalization and worker's compensation cost. Funding provided for loan to Jump Start Program.

\$0 \$0 -\$1,737,937 \$123,425,890

\$6,852

\$0