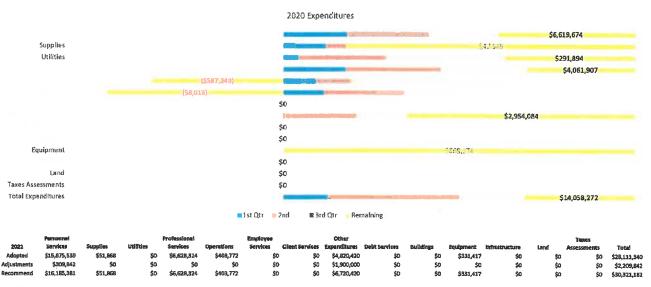

|                                    |                                                                 |                                   |                                |                                                         |                                             |    | 2020                         | Expen                         | citures                                                   |               |                                |                         |       |     |                                                                                                                                                               |                                                  |
|------------------------------------|-----------------------------------------------------------------|-----------------------------------|--------------------------------|---------------------------------------------------------|---------------------------------------------|----|------------------------------|-------------------------------|-----------------------------------------------------------|---------------|--------------------------------|-------------------------|-------|-----|---------------------------------------------------------------------------------------------------------------------------------------------------------------|--------------------------------------------------|
|                                    |                                                                 |                                   |                                | 163                                                     | 665)                                        |    |                              |                               |                                                           |               | _                              | -                       |       | \$  | \$2,304,788                                                                                                                                                   |                                                  |
| Professional Ser                   | rvices                                                          |                                   |                                | ( <i>4</i> .2)                                          | (\$553,70                                   | 3] | \$0                          |                               |                                                           |               |                                | \$48,                   | 839   |     |                                                                                                                                                               |                                                  |
| Client Ser                         | rvices                                                          |                                   |                                | (\$4,60                                                 | 3)                                          |    | \$0                          |                               |                                                           |               |                                | 5 6 7 7 7 7 7 7 7 7 7 7 |       |     |                                                                                                                                                               |                                                  |
| Bull                               | dings                                                           |                                   |                                |                                                         |                                             |    | \$D<br>\$0                   |                               |                                                           |               |                                |                         |       |     |                                                                                                                                                               |                                                  |
| Infrastru                          | cture<br>Land                                                   |                                   |                                |                                                         |                                             |    | \$0<br>\$0<br>\$0            |                               |                                                           |               |                                |                         |       |     |                                                                                                                                                               |                                                  |
| Total Expendi                      | ltures                                                          |                                   |                                |                                                         |                                             |    | \$0                          |                               |                                                           |               | -                              |                         |       | \$3 | 3 <mark>,421,</mark> 409                                                                                                                                      |                                                  |
|                                    |                                                                 |                                   |                                |                                                         |                                             |    |                              | # 3rd (                       | Qtr Rer                                                   | maining Budge | et                             |                         |       |     |                                                                                                                                                               |                                                  |
| 2021 S<br>Adopted S<br>Adjustments | ersonne)<br>lervices<br>\$6,359,401<br>\$136,136<br>\$6,495,537 | Suppites<br>\$617<br>\$0<br>\$617 | Utilities<br>\$0<br>\$0<br>\$0 | Profestional<br>Services<br>\$45,719<br>\$D<br>\$45,719 | Operations<br>\$851,739<br>\$0<br>\$851,739 |    | Client Sen<br>to<br>to<br>to | vices Ex<br>\$0<br>\$0<br>\$D | Other<br>openditures<br>\$1,790,012<br>\$0<br>\$1,790,012 | \$0           | Buildings<br>\$0<br>\$0<br>\$0 | \$<br>\$                | 0 \$0 | :   | Taxes           Assessments           \$0         \$0           \$0         \$0           \$0         \$0           \$0         \$0           \$0         \$0 | Totul<br>\$9,047,488<br>\$136,136<br>\$9,183,624 |