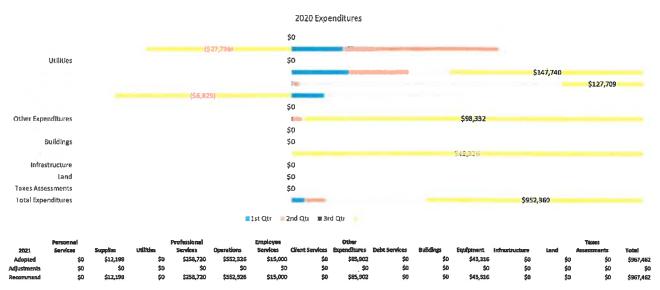

#### Clerk of Courts

The Clerk of Courts performs all statutory duties relative to: the filling, preservation, retrieval and public dissemination of all applicable court documents and records pertaining to the Common Pleas Court's General and Domestic Relations Divisions and the Court of Appeals, Eighth Appellate District; collect, hold in trust and disburse monies paid therewith; in a secure, timely and cost-effective manner.

|                                    |                                                                 |                                   |                                |                                                         |                                             |    | 2020                         | Expen                         | citures                                                   |               |                                |                         |       |     |                                                                                                                                                               |                                                  |
|------------------------------------|-----------------------------------------------------------------|-----------------------------------|--------------------------------|---------------------------------------------------------|---------------------------------------------|----|------------------------------|-------------------------------|-----------------------------------------------------------|---------------|--------------------------------|-------------------------|-------|-----|---------------------------------------------------------------------------------------------------------------------------------------------------------------|--------------------------------------------------|
|                                    |                                                                 |                                   |                                | 163                                                     | 665)                                        |    |                              |                               |                                                           |               | _                              | -                       |       | \$  | \$2,304,788                                                                                                                                                   |                                                  |
| Professional Ser                   | rvices                                                          |                                   |                                | ( <i>4</i> .2)                                          | (\$553,70                                   | 3] | \$0                          |                               |                                                           |               |                                | \$48,                   | 839   |     |                                                                                                                                                               |                                                  |
| Client Ser                         | rvices                                                          |                                   |                                | (\$4,60                                                 | 3)                                          |    | \$0                          |                               |                                                           |               |                                | 5 6 7 7 7 7 7 7 7 7 7 7 |       |     |                                                                                                                                                               |                                                  |
| Bull                               | dings                                                           |                                   |                                |                                                         |                                             |    | \$D<br>\$0                   |                               |                                                           |               |                                |                         |       |     |                                                                                                                                                               |                                                  |
| Infrastru                          | cture<br>Land                                                   |                                   |                                |                                                         |                                             |    | \$0<br>\$0<br>\$0            |                               |                                                           |               |                                |                         |       |     |                                                                                                                                                               |                                                  |
| Total Expendi                      | ltures                                                          |                                   |                                |                                                         |                                             |    | \$0                          |                               |                                                           |               | -                              |                         |       | \$3 | 3 <mark>,421,</mark> 409                                                                                                                                      |                                                  |
|                                    |                                                                 |                                   |                                |                                                         |                                             |    |                              | # 3rd (                       | Qtr Rer                                                   | maining Budge | et                             |                         |       |     |                                                                                                                                                               |                                                  |
| 2021 S<br>Adopted S<br>Adjustments | ersonne)<br>lervices<br>\$6,359,401<br>\$136,136<br>\$6,495,537 | Suppites<br>\$617<br>\$0<br>\$617 | Utilities<br>\$0<br>\$0<br>\$0 | Profestional<br>Services<br>\$45,719<br>\$D<br>\$45,719 | Operations<br>\$851,739<br>\$0<br>\$851,739 |    | Client Sen<br>to<br>to<br>to | vices Ex<br>\$0<br>\$0<br>\$D | Other<br>openditures<br>\$1,790,012<br>\$0<br>\$1,790,012 | \$0           | Buildings<br>\$0<br>\$0<br>\$0 | \$<br>\$                | 0 \$0 | :   | Taxes           Assessments           \$0         \$0           \$0         \$0           \$0         \$0           \$0         \$0           \$0         \$0 | Totul<br>\$9,047,488<br>\$136,136<br>\$9,183,624 |

#### Explanation for Adjustments