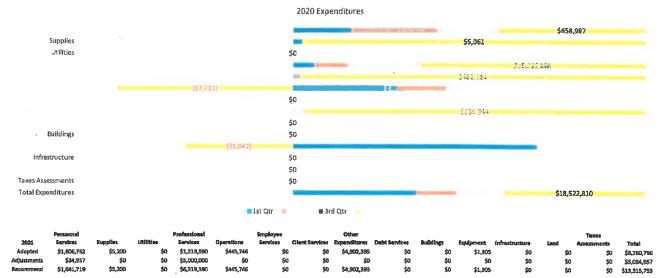

#### Department of Sustainability

The Department of Sustainability was created by Ordinance in late fall 2014 with its first staff being hired in February, 2015. The broad goals of the Department are the following: 1. Promoting environmentally sustainable business practices in the internal operations of the County; 2. Collaborating with businesses, non-profit organizations, political subdivisions and government agencies to develop programs incorporating environmentally sustainable methods into accepted practice; 3. Promoting economic development to support businesses that provide environmentally sustainable goods and services; 4. Educating the public about environmentally sustainable methods into accepted practice; 3. Promoting economic development to support businesses that provide environmentally sustainable goods and services; 4. Educating the public about environmentally sustainable practices; 5. Advising, when requested, the County Executive and the County County Council does and programs related to environmental sustainability; and 6. Coordinate and collaborate with other directors and departments to achieve operational efficiencies and to eliminate redundancy within County Executive Roverment.

#### Explanation for Adjustments

Fiscal

To represent the best interest of County taxpayers by performing diverse financial functions, including but not limited to, overseeing all the financial activity and maintaining the County's financial statements, developing and managing the County budget, property tax assessment, accounts receivable and payable, cash management, consumer services, and procurement. The Fiscal Office is committed to operating conservatively and providing superior customer service to taxpayers, public customers, and all the County agencies and departments the Fiscal agency supports.

|             | Personnel    |           |           | Professional |             | Employee |                        | Other        |               |           |           |                |      | Texas       |              |
|-------------|--------------|-----------|-----------|--------------|-------------|----------|------------------------|--------------|---------------|-----------|-----------|----------------|------|-------------|--------------|
| 2021        | Services     | Supplies  | Utilities | Services     | Operations  | Services | <b>Client Services</b> | Expenditures | Debt Services | Buiktings | Equipment | Infrastructure | Land | Assessments | Total        |
| Adopted     | \$23,724,011 | \$239,950 | \$0       | \$14,121,358 | \$1,056,467 | \$0      | \$32,472,000           | \$23,690,401 | \$0           | \$0       | \$13,960  | \$0            | so   | \$0         | \$97,318,147 |
| Adjustments | \$706,925    | \$0       | \$0       | \$0          | \$175,608   | \$0      | \$0                    | \$0          | \$0           | \$0       | \$0       | \$0            | 50   | 50          | \$882,533    |
| Recommend   | \$24,430,936 | \$239,950 | \$0       | \$14,121,358 | \$1,232,075 | \$0      | \$32,472,000           | \$25,690,401 | \$0           | \$0       | \$13,960  | şo             | \$0  | \$0         | \$98,200,680 |

#### **Explanation for Adjustments**

Changes resulting from additional flex/hospitalization and worker's compensation cost, CBA union increases for staff and corrections to the Debt services budgets.