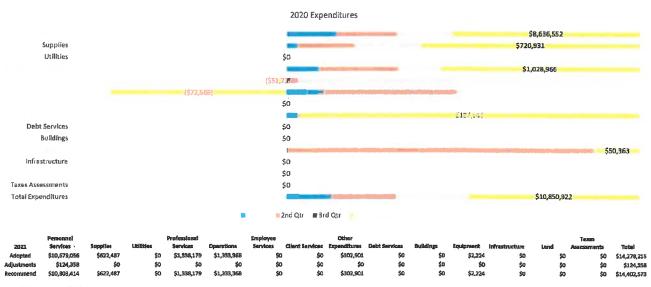

|                                    |                                                                 |                                   |                                |                                                         |                                             |    | 2020                         | Expen                         | citures                                                   |               |                                |                         |       |     |                                                                                                                                                               |                                                  |
|------------------------------------|-----------------------------------------------------------------|-----------------------------------|--------------------------------|---------------------------------------------------------|---------------------------------------------|----|------------------------------|-------------------------------|-----------------------------------------------------------|---------------|--------------------------------|-------------------------|-------|-----|---------------------------------------------------------------------------------------------------------------------------------------------------------------|--------------------------------------------------|
|                                    |                                                                 |                                   |                                | 163                                                     | 665)                                        |    |                              |                               |                                                           |               | _                              | -                       |       | \$  | \$2,304,788                                                                                                                                                   |                                                  |
| Professional Ser                   | rvices                                                          |                                   |                                | ( <i>4</i> .2)                                          | (\$553,70                                   | 3] | \$0                          |                               |                                                           |               |                                | \$48,                   | 839   |     |                                                                                                                                                               |                                                  |
| Client Ser                         | rvices                                                          |                                   |                                | (\$4,60                                                 | 3)                                          |    | \$0                          |                               |                                                           |               |                                | 5 6 7 7 7 7 7 7 7 7 7 7 |       |     |                                                                                                                                                               |                                                  |
| Bull                               | dings                                                           |                                   |                                |                                                         |                                             |    | \$D<br>\$0                   |                               |                                                           |               |                                |                         |       |     |                                                                                                                                                               |                                                  |
| Infrastru                          | cture<br>Land                                                   |                                   |                                |                                                         |                                             |    | \$0<br>\$0<br>\$0            |                               |                                                           |               |                                |                         |       |     |                                                                                                                                                               |                                                  |
| Total Expendi                      | ltures                                                          |                                   |                                |                                                         |                                             |    | \$0                          |                               |                                                           |               | -                              |                         |       | \$3 | 3 <mark>,421,</mark> 409                                                                                                                                      |                                                  |
|                                    |                                                                 |                                   |                                |                                                         |                                             |    |                              | # 3rd (                       | Qtr Rer                                                   | maining Budge | et                             |                         |       |     |                                                                                                                                                               |                                                  |
| 2021 S<br>Adopted S<br>Adjustments | ersonne)<br>lervices<br>\$6,359,401<br>\$136,136<br>\$6,495,537 | Suppites<br>\$617<br>\$0<br>\$617 | Utilities<br>\$0<br>\$0<br>\$0 | Profestional<br>Services<br>\$45,719<br>\$D<br>\$45,719 | Operations<br>\$851,739<br>\$0<br>\$851,739 |    | Client Sen<br>to<br>to<br>to | vices Ex<br>\$0<br>\$0<br>\$D | Other<br>openditures<br>\$1,790,012<br>\$0<br>\$1,790,012 | \$0           | Buildings<br>\$0<br>\$0<br>\$0 | \$<br>\$                | 0 \$0 | :   | Taxes           Assessments           \$0         \$0           \$0         \$0           \$0         \$0           \$0         \$0           \$0         \$0 | Totul<br>\$9,047,488<br>\$136,136<br>\$9,183,624 |