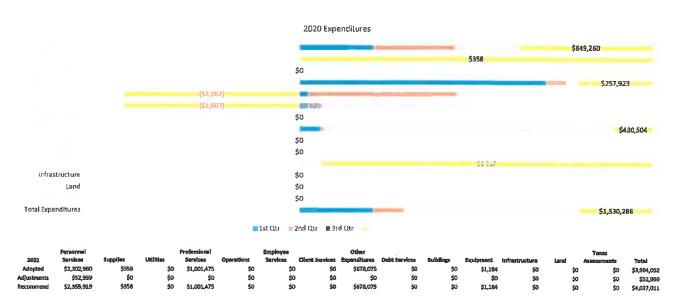

#### Department of Development

To improve the County's global competitiveness through economic growth and ensure that Cuyahoga County is a vibrant, healthy, and welcoming place.

#### Explanation for Adjustments

Changes resulting from additional flex/hospitalization and worker's compensation cost. Funding provided for loan to Jump Start Program.

\$0 \$0 -\$1,737,937 \$123,425,890

\$6,852

\$0