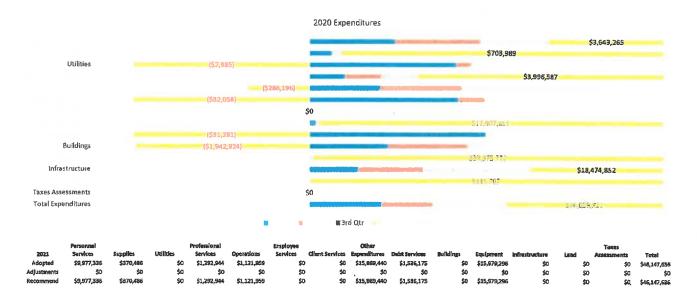

|             | Personnel    |           |           | Professional |             | Employee |                        | Other        |               |           |           |                |      | Texas       |              |
|-------------|--------------|-----------|-----------|--------------|-------------|----------|------------------------|--------------|---------------|-----------|-----------|----------------|------|-------------|--------------|
| 2021        | Services     | Supplies  | Utilities | Services     | Operations  | Services | <b>Client Services</b> | Expenditures | Debt Services | Buiktings | Equipment | Infrastructure | Land | Assessments | Total        |
| Adopted     | \$23,724,011 | \$239,950 | \$0       | \$14,121,358 | \$1,056,467 | \$0      | \$32,472,000           | \$23,690,401 | \$0           | \$0       | \$13,960  | \$0            | so   | \$0         | \$97,318,147 |
| Adjustments | \$706,925    | \$0       | \$0       | \$0          | \$175,608   | \$0      | \$0                    | \$0          | \$0           | \$0       | \$0       | \$0            | 50   | 50          | \$882,533    |
| Recommend   | \$24,430,936 | \$239,950 | \$0       | \$14,121,358 | \$1,232,075 | \$0      | \$32,472,000           | \$25,690,401 | \$0           | \$0       | \$13,960  | şo             | \$0  | \$0         | \$98,200,680 |

#### **Explanation for Adjustments**

Changes resulting from additional flex/hospitalization and worker's compensation cost, CBA union increases for staff and corrections to the Debt services budgets.