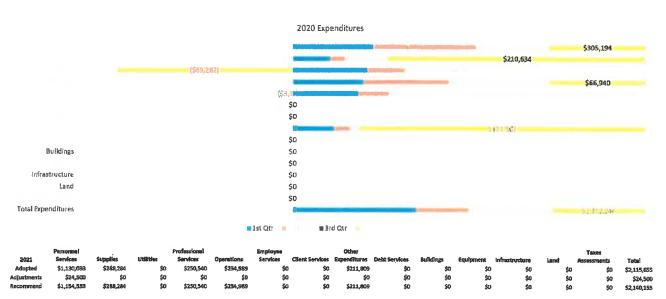

|                                    |                                                                 |                                   |                                |                                                         |                                             |    | 2020                         | Expen                         | citures                                                   |               |                                |                         |       |     |                                                                                                                                                               |                                                  |
|------------------------------------|-----------------------------------------------------------------|-----------------------------------|--------------------------------|---------------------------------------------------------|---------------------------------------------|----|------------------------------|-------------------------------|-----------------------------------------------------------|---------------|--------------------------------|-------------------------|-------|-----|---------------------------------------------------------------------------------------------------------------------------------------------------------------|--------------------------------------------------|
|                                    |                                                                 |                                   |                                | 163                                                     | 665)                                        |    |                              |                               |                                                           |               | _                              | -                       |       | \$  | \$2,304,788                                                                                                                                                   |                                                  |
| Professional Ser                   | rvices                                                          |                                   |                                | ( <i>4</i> .2)                                          | (\$553,70                                   | 3] | \$0                          |                               |                                                           |               |                                | \$48,                   | 839   |     |                                                                                                                                                               |                                                  |
| Client Ser                         | rvices                                                          |                                   |                                | (\$4,60                                                 | 3)                                          |    | \$0                          |                               |                                                           |               |                                | 5 6 7 7 7 7 7 7 7 7 7 7 |       |     |                                                                                                                                                               |                                                  |
| Bull                               | dings                                                           |                                   |                                |                                                         |                                             |    | \$D<br>\$0                   |                               |                                                           |               |                                |                         |       |     |                                                                                                                                                               |                                                  |
| Infrastru                          | cture<br>Land                                                   |                                   |                                |                                                         |                                             |    | \$0<br>\$0<br>\$0            |                               |                                                           |               |                                |                         |       |     |                                                                                                                                                               |                                                  |
| Total Expendi                      | ltures                                                          |                                   |                                |                                                         |                                             |    | \$0                          |                               |                                                           |               | -                              |                         |       | \$3 | 3 <mark>,421,</mark> 409                                                                                                                                      |                                                  |
|                                    |                                                                 |                                   |                                |                                                         |                                             |    |                              | # 3rd (                       | Qtr Rer                                                   | maining Budge | et                             |                         |       |     |                                                                                                                                                               |                                                  |
| 2021 S<br>Adopted S<br>Adjustments | ersonne)<br>lervices<br>\$6,359,401<br>\$136,136<br>\$6,495,537 | Suppites<br>\$617<br>\$0<br>\$617 | Utilities<br>\$0<br>\$0<br>\$0 | Profestional<br>Services<br>\$45,719<br>\$D<br>\$45,719 | Operations<br>\$851,739<br>\$0<br>\$851,739 |    | Client Sen<br>to<br>to<br>to | vices Ex<br>\$0<br>\$0<br>\$D | Other<br>openditures<br>\$1,790,012<br>\$0<br>\$1,790,012 | \$0           | Buildings<br>\$0<br>\$0<br>\$0 | \$<br>\$                | 0 \$0 | :   | Taxes           Assessments           \$0         \$0           \$0         \$0           \$0         \$0           \$0         \$0           \$0         \$0 | Totul<br>\$9,047,488<br>\$136,136<br>\$9,183,624 |