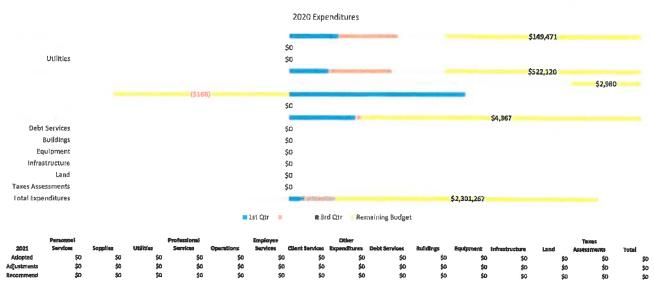

#### **Debt Service**

Cuyahoga County has a current outstanding debt portfolio of \$1.0 billion. Debt is issued for multiple purposes including capital projects and economic development. Debt is repaid from various funding sources including property taxes, tax increment financing, economic development revenues, sales and use taxes. The debt portfolio is managed by the Office of Budget and management which ensures compliance with all federal, state, and local issue and regulations regarding municipal securities. The County's main performance measure for debt services is the credit rating. The County's current credit rating is Aa2 / AA, the third highest credit rating.

\$93,679,882

**Explanation for Adjustments** 

so

0