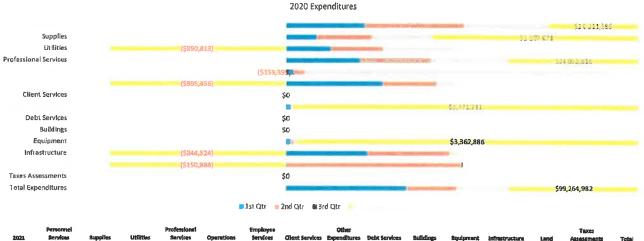

|             | Personnel    |              |           | Professional |             | Employee |                        | Other        |               |           |           |                |      | Taxas       |              |
|-------------|--------------|--------------|-----------|--------------|-------------|----------|------------------------|--------------|---------------|-----------|-----------|----------------|------|-------------|--------------|
| 2021        | Services     | Supplies     | Utilities | Services     | Operations  | Services | <b>Client Services</b> | Expenditures | Debt Services | Buildings | Equipment | Infrastructure | Land | Assessments | Tatel        |
| Adopted     | \$23,064,323 | \$20,206,822 | \$0       | \$3,324,870  | \$1,950,175 | \$0      | i \$0                  | \$1,165,412  | \$156,000     | \$0       | \$843,121 | \$0            |      | \$0 \$0     | \$50,210,723 |
| Adjustments | \$17,814     | \$0          | \$0       | \$124,859    | \$9,000     | \$0      | \$0                    | \$522,141    | \$0           | \$0       | \$0       | \$0            |      | \$0 \$0     | \$673,814    |
| Recommend   | \$23,082,137 | \$20,206,822 | \$0       | \$3,449,729  | \$1,959,175 | \$0      | \$0                    | \$1,687,553  | \$156,000     | \$0       | \$343,121 | \$0            |      | \$0 \$0     | \$50,884,537 |
|             |              |              |           |              |             |          |                        |              |               |           |           |                |      |             |              |

# **Explanation for Adjustments**

Changes resulting from additional flex/hospitalization and worker's compensation.cost, contract increase for Allegro property management and miscellaneous budget corrections.