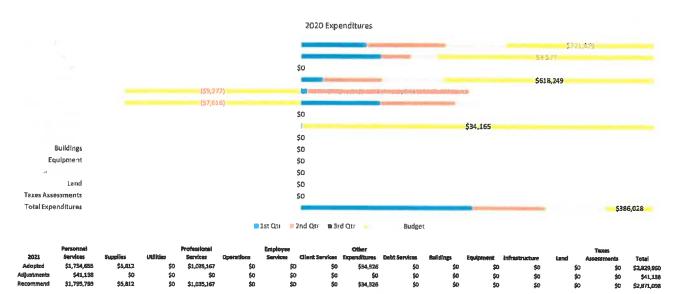

#### Department of Development

To improve the County's global competitiveness through economic growth and ensure that Cuyahoga County is a vibrant, healthy, and welcoming place.

#### Explanation for Adjustments

Changes resulting from additional flex/hospitalization and worker's compensation cost. Funding provided for loan to Jump Start Program.

\$0 \$0 -\$1,737,937 \$123,425,890