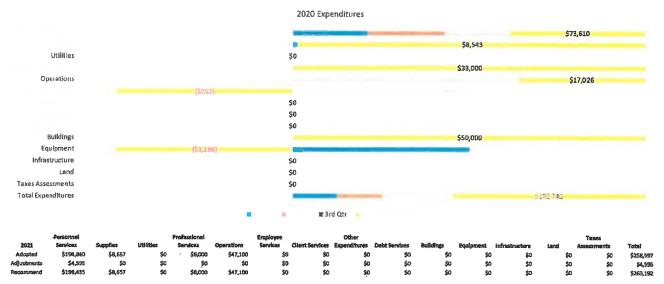

# Soli and Water Conservation

The Soll and Water Conservation District's mission is to implement programs and practices that protect and restore healthy soil and water resources.

Personnel Services Supplies -Utilities (\$4,099) Professional Services 4. 1 M (\$54,936) (\$5,041) \$0 \$35,496 \$0 **Debt Services** Buildings \$0 Equipment \$34,669 1 Infrastructure \$0 Land **\$**0 Taxes Assessments SO **Total Expenditures** \$511,202 Qtr #3rd Remaining Budget Personne Services 0 imployae Services Taxes Services di Total \$1,170,152 \$100,000 \$1,270,152 1 to 71 to 2. Aces ervices Land \$4,500 -\$2,000 \$2,500 \$0 \$3,000 \$6,000 \$75,000 \$81,000 \$0 \$7,000 \$55,000 -\$8,000 \$47,000 \$0 \$0 \$0 \$5,000 -\$5,000 \$0 \$0 \$0 \$0 \$1,009,652 \$90,000 -\$60,000 \$0 \$0 \$0 \$0 \$0 \$0 Adopted \$0 \$0 \$0 \$0 \$0 \$0 Adjustro \$90,000

\$7,000

2020 Expenditures

Explanation for Adjustments Miscellaneous budget corrections.

Recommend

\$1,099,652

\$5,000

\$30,000

1