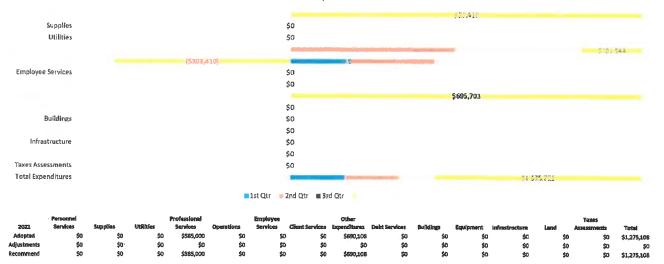

#### Department of Human Resources

Through strategic partnerships and collaboration, the Human Resources Department attracts, recruits, develops, motivates and retains a high performing and diverse workforce while fostering a healthy, safe and productive environment.

#### **Explanation for Adjustments**

\$512,779 \$6,299,140

\$0

\$8,493

\$0

-\$3,750,000

\$0 \$114,744,862

Changes resulting from additional flex/hospitalization and worker's compensation cost and correction to the budget to provide for current staffing level and 2021 contracts.

\$0

\$165,867

Department of Information Technology

The Department of Information Technology (IT) works to be a catalyst for change and Innovation through shared and Integrated Information systems in support of public services. IT is committed to aligning people, process, and technology to support the Government Gets Results strategy and others as highlighted in the Cuyahoga County Strategic Plan.

#### **Explanation for Adjustments**

Changes resulting from additional flex/hospitalization and worker's compensation cost. Additionally adjustments to cover increase in amended Dell contract for Microsoft service licensing.