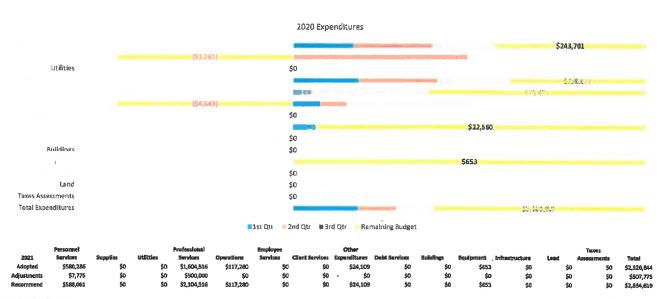

#### **Debt Service**

Cuyahoga County has a current outstanding debt portfolio of \$1.0 billion. Debt is issued for multiple purposes including capital projects and economic development. Debt is repaid from various funding sources including property taxes, tax increment financing, economic development revenues, sales and use taxes. The debt portfolio is managed by the Office of Budget and management which ensures compliance with all federal, state, and local issue and regulations regarding municipal securities. The County's main performance measure for debt services is the credit rating. The County's current credit rating is Aa2 / AA, the third highest credit rating.

\$93,679,882

**Explanation for Adjustments** 

so

0

#### Department of Development

To improve the County's global competitiveness through economic growth and ensure that Cuyahoga County is a vibrant, healthy, and welcoming place.

#### Explanation for Adjustments

Changes resulting from additional flex/hospitalization and worker's compensation cost. Funding provided for loan to Jump Start Program.

\$0 \$0 -\$1,737,937 \$123,425,890