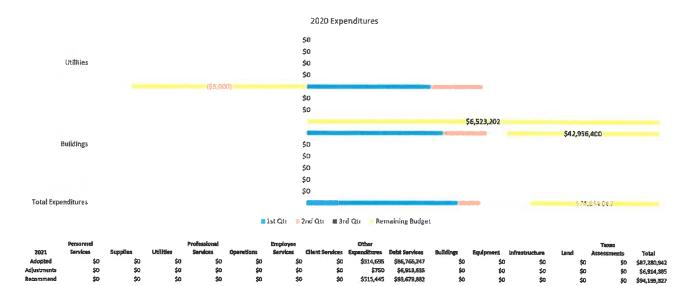

#### **Debt Service**

Cuyahoga County has a current outstanding debt portfolio of \$1.0 billion. Debt is issued for multiple purposes including capital projects and economic development. Debt is repaid from various funding sources including property taxes, tax increment financing, economic development revenues, sales and use taxes. The debt portfolio is managed by the Office of Budget and management which ensures compliance with all federal, state, and local issue and regulations regarding municipal securities. The County's main performance measure for debt services is the credit rating. The County's current credit rating is Aa2 / AA, the third highest credit rating.

\$93,679,882

**Explanation for Adjustments** 

so

0

#### Department of Development

To improve the County's global competitiveness through economic growth and ensure that Cuyahoga County is a vibrant, healthy, and welcoming place.

#### Explanation for Adjustments

Changes resulting from additional flex/hospitalization and worker's compensation cost. Funding provided for loan to Jump Start Program.

\$0 \$0 -\$1,737,937 \$123,425,890