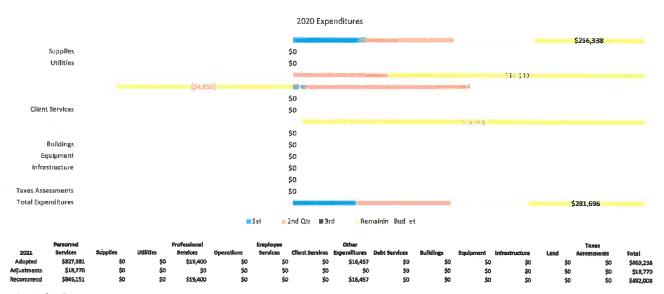

#### Clerk of Courts

The Clerk of Courts performs all statutory duties relative to: the filling, preservation, retrieval and public dissemination of all applicable court documents and records pertaining to the Common Pleas Court's General and Domestic Relations Divisions and the Court of Appeals, Eighth Appellate District; collect, hold in trust and disburse monies paid therewith; in a secure, timely and cost-effective manner.

|                                    |                                                                 |                                   |                                |                                                         |                                             |    | 2020                         | Expen                         | citures                                                   |               |                                |                         |       |     |                                                                                                                                                               |                                                  |
|------------------------------------|-----------------------------------------------------------------|-----------------------------------|--------------------------------|---------------------------------------------------------|---------------------------------------------|----|------------------------------|-------------------------------|-----------------------------------------------------------|---------------|--------------------------------|-------------------------|-------|-----|---------------------------------------------------------------------------------------------------------------------------------------------------------------|--------------------------------------------------|
|                                    |                                                                 |                                   |                                | 163                                                     | 665)                                        |    |                              |                               |                                                           |               | _                              | -                       |       | \$  | \$2,304,788                                                                                                                                                   |                                                  |
| Professional Ser                   | rvices                                                          |                                   |                                | ( <i>4</i> .2)                                          | (\$553,70                                   | 3] | \$0                          |                               |                                                           |               |                                | \$48,                   | 839   |     |                                                                                                                                                               |                                                  |
| Client Ser                         | rvices                                                          |                                   |                                | (\$4,60                                                 | 3)                                          |    | \$0                          |                               |                                                           |               |                                | 5 6 7 7 7 7 7 7 7 7 7 7 |       |     |                                                                                                                                                               |                                                  |
| Bull                               | dings                                                           |                                   |                                |                                                         |                                             |    | \$D<br>\$0                   |                               |                                                           |               |                                |                         |       |     |                                                                                                                                                               |                                                  |
| Infrastru                          | cture<br>Land                                                   |                                   |                                |                                                         |                                             |    | \$0<br>\$0<br>\$0            |                               |                                                           |               |                                |                         |       |     |                                                                                                                                                               |                                                  |
| Total Expendi                      | ltures                                                          |                                   |                                |                                                         |                                             |    | \$0                          |                               |                                                           |               | -                              |                         |       | \$3 | 3 <mark>,421,</mark> 409                                                                                                                                      |                                                  |
|                                    |                                                                 |                                   |                                |                                                         |                                             |    |                              | # 3rd (                       | Qtr Rer                                                   | maining Budge | et                             |                         |       |     |                                                                                                                                                               |                                                  |
| 2021 S<br>Adopted S<br>Adjustments | ersonne)<br>lervices<br>\$6,359,401<br>\$136,136<br>\$6,495,537 | Suppites<br>\$617<br>\$0<br>\$617 | Utilities<br>\$0<br>\$0<br>\$0 | Profestional<br>Services<br>\$45,719<br>\$D<br>\$45,719 | Operations<br>\$851,739<br>\$0<br>\$851,739 |    | Client Sen<br>to<br>to<br>to | vices Ex<br>\$0<br>\$0<br>\$D | Other<br>openditures<br>\$1,790,012<br>\$0<br>\$1,790,012 | \$0           | Buildings<br>\$0<br>\$0<br>\$0 | \$<br>\$                | 0 \$0 | :   | Taxes           Assessments           \$0         \$0           \$0         \$0           \$0         \$0           \$0         \$0           \$0         \$0 | Totul<br>\$9,047,488<br>\$136,136<br>\$9,183,624 |

#### Explanation for Adjustments