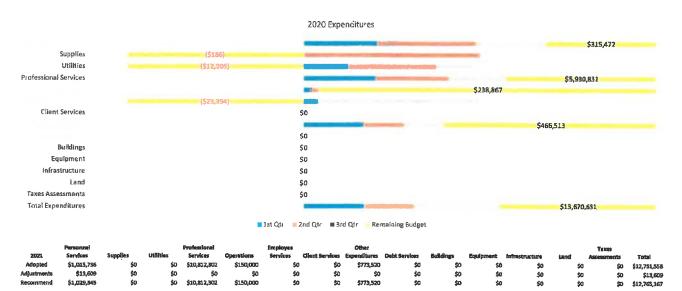

|                                    |                                                                 |                                   |                                |                                                         |                                             |    | 2020                         | Expen                         | citures                                                   |               |                                |                         |       |     |                                                                                                                                                               |                                                  |
|------------------------------------|-----------------------------------------------------------------|-----------------------------------|--------------------------------|---------------------------------------------------------|---------------------------------------------|----|------------------------------|-------------------------------|-----------------------------------------------------------|---------------|--------------------------------|-------------------------|-------|-----|---------------------------------------------------------------------------------------------------------------------------------------------------------------|--------------------------------------------------|
|                                    |                                                                 |                                   |                                | 163                                                     | 665)                                        |    |                              |                               |                                                           |               | _                              | -                       |       | \$  | \$2,304,788                                                                                                                                                   |                                                  |
| Professional Ser                   | rvices                                                          |                                   |                                | ( <i>4</i> .2)                                          | (\$553,70                                   | 3] | \$0                          |                               |                                                           |               |                                | \$48,                   | 839   |     |                                                                                                                                                               |                                                  |
| Client Ser                         | rvices                                                          |                                   |                                | (\$4,60                                                 | 3)                                          |    | \$0                          |                               |                                                           |               |                                | 5 6 7 7 7 7 7 7 7 7 7 7 |       |     |                                                                                                                                                               |                                                  |
| Bull                               | dings                                                           |                                   |                                |                                                         |                                             |    | \$D<br>\$0                   |                               |                                                           |               |                                |                         |       |     |                                                                                                                                                               |                                                  |
| Infrastru                          | cture<br>Land                                                   |                                   |                                |                                                         |                                             |    | \$0<br>\$0<br>\$0            |                               |                                                           |               |                                |                         |       |     |                                                                                                                                                               |                                                  |
| Total Expendi                      | ltures                                                          |                                   |                                |                                                         |                                             |    | \$0                          |                               |                                                           |               | -                              |                         |       | \$3 | 3 <mark>,421,</mark> 409                                                                                                                                      |                                                  |
|                                    |                                                                 |                                   |                                |                                                         |                                             |    |                              | # 3rd (                       | Qtr Rer                                                   | maining Budge | et                             |                         |       |     |                                                                                                                                                               |                                                  |
| 2021 S<br>Adopted S<br>Adjustments | ersonne)<br>lervices<br>\$6,359,401<br>\$136,136<br>\$6,495,537 | Suppites<br>\$617<br>\$0<br>\$617 | Utilities<br>\$0<br>\$0<br>\$0 | Profestional<br>Services<br>\$45,719<br>\$D<br>\$45,719 | Operations<br>\$851,739<br>\$0<br>\$851,739 |    | Client Sen<br>to<br>to<br>to | vices Ex<br>\$0<br>\$0<br>\$D | Other<br>openditures<br>\$1,790,012<br>\$0<br>\$1,790,012 | \$0           | Buildings<br>\$0<br>\$0<br>\$0 | \$<br>\$                | 0 \$0 | :   | Taxes           Assessments           \$0         \$0           \$0         \$0           \$0         \$0           \$0         \$0           \$0         \$0 | Totul<br>\$9,047,488<br>\$136,136<br>\$9,183,624 |