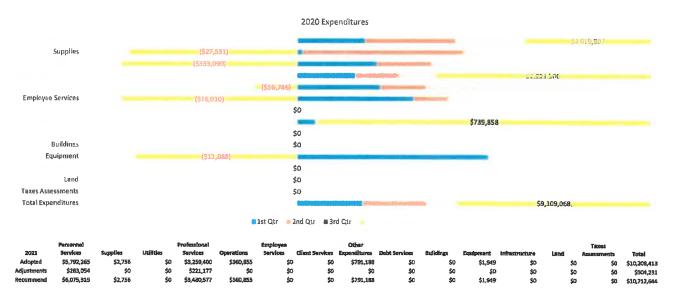

To assure that children at risk of abuse and neglect are protected and nurtured within a family and with the support of the community.

2020 Expenditures Personnel Services 2.1. 2. 110 Supplies \$180,124 Utilities (\$9,065) Professional Services .4 357,600 1 \$4,304,233 (\$1,157,548) Client Services \$0 Other Expenditures 52,415,25 Debt Services \$0 Buildings \$0 Equipment 155.164 Infrastructure \$0 \$0 Land Taxes Assessments \$0 Total Expenditures \$157,676,342 📕 1 st Qtr 🛛 🗎 2nd Qtr 🗰 3rd Qtr Professiona Other Per Employee Tex 2023 Listiisi rvices Client Services E Totai \$164,884,755 \$77,812,710 \$0 \$0 \$0 \$0 \$0 \$0 \$0 \$0 \$0 \$85,164 Adapted \$64,637,723 \$276,029 \$0 \$11,009,166 \$8,191,056 \$0 \$2,872,897 \$0 \$0 \$839,144 \$65,476,867 \$0 \$0 \$7,900,000 \$18,909,166 \$0 \$0 \$0 \$77,812,710 \$0 \$85,164 \$0 \$0 \$0 \$8,739,144 \$0 \$173,623,899 Adjustm \$0 \$0 \$0

#### **Explanation for Adjustments**

Recommend

\$276,029

Changes resulting from additional flex/hospitalization, worker's compensation cost, Kinship program, Say Yes to Education, Drop In Center and Child care Center.