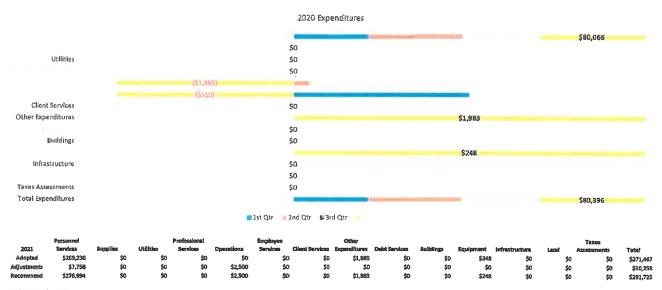

|                                    |                                                                 |                                   |                                |                                                         |                                             |    | 2020                         | Expen                         | citures                                                   |               |                                |                         |       |     |                                                                                                                                                               |                                                  |
|------------------------------------|-----------------------------------------------------------------|-----------------------------------|--------------------------------|---------------------------------------------------------|---------------------------------------------|----|------------------------------|-------------------------------|-----------------------------------------------------------|---------------|--------------------------------|-------------------------|-------|-----|---------------------------------------------------------------------------------------------------------------------------------------------------------------|--------------------------------------------------|
|                                    |                                                                 |                                   |                                | 163                                                     | 665)                                        |    |                              |                               |                                                           |               | _                              | -                       |       | \$  | \$2,304,788                                                                                                                                                   |                                                  |
| Professional Ser                   | rvices                                                          |                                   |                                | ( <i>4</i> .2)                                          | (\$553,70                                   | 3] | \$0                          |                               |                                                           |               |                                | \$48,                   | 839   |     |                                                                                                                                                               |                                                  |
| Client Ser                         | rvices                                                          |                                   |                                | (\$4,60                                                 | 3)                                          |    | \$0                          |                               |                                                           |               |                                | 5 6 7 7 7 7 7 7 7 7 7 7 |       |     |                                                                                                                                                               |                                                  |
| Bull                               | dings                                                           |                                   |                                |                                                         |                                             |    | \$D<br>\$0                   |                               |                                                           |               |                                |                         |       |     |                                                                                                                                                               |                                                  |
| Infrastru                          | cture<br>Land                                                   |                                   |                                |                                                         |                                             |    | \$0<br>\$0<br>\$0            |                               |                                                           |               |                                |                         |       |     |                                                                                                                                                               |                                                  |
| Total Expendi                      | ltures                                                          |                                   |                                |                                                         |                                             |    | \$0                          |                               |                                                           |               | -                              |                         |       | \$3 | 3 <mark>,421,</mark> 409                                                                                                                                      |                                                  |
|                                    |                                                                 |                                   |                                |                                                         |                                             |    |                              | # 3rd (                       | Qtr Rer                                                   | maining Budge | et                             |                         |       |     |                                                                                                                                                               |                                                  |
| 2021 S<br>Adopted S<br>Adjustments | ersonne)<br>lervices<br>\$6,359,401<br>\$136,136<br>\$6,495,537 | Suppites<br>\$617<br>\$0<br>\$617 | Utilities<br>\$0<br>\$0<br>\$0 | Profestional<br>Services<br>\$45,719<br>\$D<br>\$45,719 | Operations<br>\$851,739<br>\$0<br>\$851,739 |    | Client Sen<br>to<br>to<br>to | vices Ex<br>\$0<br>\$0<br>\$D | Other<br>openditures<br>\$1,790,012<br>\$0<br>\$1,790,012 | \$0           | Buildings<br>\$0<br>\$0<br>\$0 | \$<br>\$                | 0 \$0 | :   | Taxes           Assessments           \$0         \$0           \$0         \$0           \$0         \$0           \$0         \$0           \$0         \$0 | Totul<br>\$9,047,488<br>\$136,136<br>\$9,183,624 |