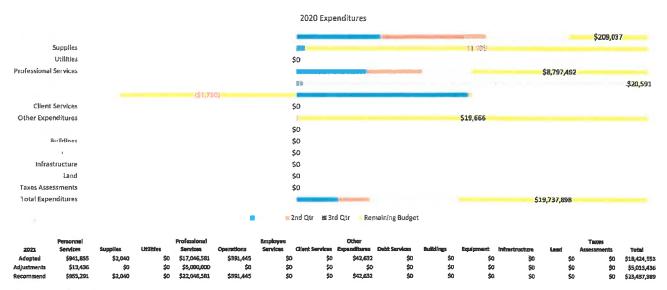

#### Department of Human Resources

Through strategic partnerships and collaboration, the Human Resources Department attracts, recruits, develops, motivates and retains a high performing and diverse workforce while fostering a healthy, safe and productive environment.

#### **Explanation for Adjustments**

\$512,779 \$6,299,140

\$0

\$8,493

\$0

-\$3,750,000

\$0 \$114,744,862

Changes resulting from additional flex/hospitalization and worker's compensation cost and correction to the budget to provide for current staffing level and 2021 contracts.