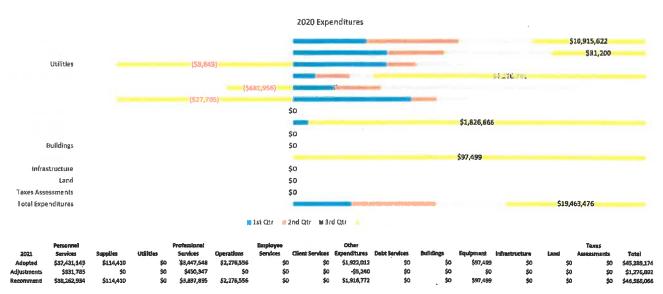

#### Department of Human Resources

Through strategic partnerships and collaboration, the Human Resources Department attracts, recruits, develops, motivates and retains a high performing and diverse workforce while fostering a healthy, safe and productive environment.

#### **Explanation for Adjustments**

\$512,779 \$6,299,140

\$0

\$8,493

\$0

-\$3,750,000

\$0 \$114,744,862

Changes resulting from additional flex/hospitalization and worker's compensation cost and correction to the budget to provide for current staffing level and 2021 contracts.