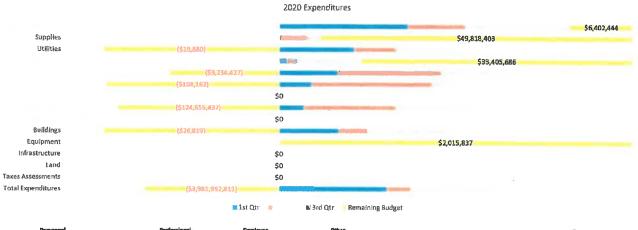

#### Clerk of Courts

The Clerk of Courts performs all statutory duties relative to: the filling, preservation, retrieval and public dissemination of all applicable court documents and records pertaining to the Common Pleas Court's General and Domestic Relations Divisions and the Court of Appeals, Eighth Appellate District; collect, hold in trust and disburse monies paid therewith; in a secure, timely and cost-effective manner.

|                                    |                                                                 |                                   |                                |                                                         |                                             |    | 2020                         | Expen                         | citures                                                   |               |                                |                         |       |     |                                                                                                                                                               |                                                  |
|------------------------------------|-----------------------------------------------------------------|-----------------------------------|--------------------------------|---------------------------------------------------------|---------------------------------------------|----|------------------------------|-------------------------------|-----------------------------------------------------------|---------------|--------------------------------|-------------------------|-------|-----|---------------------------------------------------------------------------------------------------------------------------------------------------------------|--------------------------------------------------|
|                                    |                                                                 |                                   |                                | 163                                                     | 665)                                        |    |                              |                               |                                                           |               | _                              | -                       |       | \$  | \$2,304,788                                                                                                                                                   |                                                  |
| Professional Ser                   | rvices                                                          |                                   |                                | ( <i>4</i> .2)                                          | (\$553,70                                   | 3] | \$0                          |                               |                                                           |               |                                | \$48,                   | 839   |     |                                                                                                                                                               |                                                  |
| Client Ser                         | rvices                                                          |                                   |                                | (\$4,60                                                 | 3)                                          |    | \$0                          |                               |                                                           |               |                                | 5 6 7 7 7 7 7 7 7 7 7 7 |       |     |                                                                                                                                                               |                                                  |
| Bull                               | dings                                                           |                                   |                                |                                                         |                                             |    | \$D<br>\$0                   |                               |                                                           |               |                                |                         |       |     |                                                                                                                                                               |                                                  |
| Infrastru                          | cture<br>Land                                                   |                                   |                                |                                                         |                                             |    | \$0<br>\$0<br>\$0            |                               |                                                           |               |                                |                         |       |     |                                                                                                                                                               |                                                  |
| Total Expendi                      | ltures                                                          |                                   |                                |                                                         |                                             |    | \$0                          |                               |                                                           |               | -                              |                         |       | \$3 | 3 <mark>,421,</mark> 409                                                                                                                                      |                                                  |
|                                    |                                                                 |                                   |                                |                                                         |                                             |    |                              | # 3rd (                       | Qtr Rer                                                   | maining Budge | et                             |                         |       |     |                                                                                                                                                               |                                                  |
| 2021 S<br>Adopted S<br>Adjustments | ersonne)<br>lervices<br>\$6,359,401<br>\$136,136<br>\$6,495,537 | Suppites<br>\$617<br>\$0<br>\$617 | Utilities<br>\$0<br>\$0<br>\$0 | Profestional<br>Services<br>\$45,719<br>\$D<br>\$45,719 | Operations<br>\$851,739<br>\$0<br>\$851,739 |    | Client Sen<br>to<br>to<br>to | vices Ex<br>\$0<br>\$0<br>\$D | Other<br>openditures<br>\$1,790,012<br>\$0<br>\$1,790,012 | \$0           | Buildings<br>\$0<br>\$0<br>\$0 | \$<br>\$                | 0 \$0 | :   | Taxes           Assessments           \$0         \$0           \$0         \$0           \$0         \$0           \$0         \$0           \$0         \$0 | Totul<br>\$9,047,488<br>\$136,136<br>\$9,183,624 |