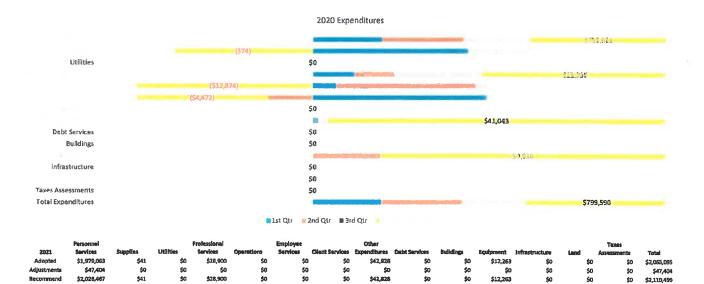

#### **Debt Service**

Cuyahoga County has a current outstanding debt portfolio of \$1.0 billion. Debt is issued for multiple purposes including capital projects and economic development. Debt is repaid from various funding sources including property taxes, tax increment financing, economic development revenues, sales and use taxes. The debt portfolio is managed by the Office of Budget and management which ensures compliance with all federal, state, and local issue and regulations regarding municipal securities. The County's main performance measure for debt services is the credit rating. The County's current credit rating is Aa2 / AA, the third highest credit rating.

\$93,679,882

**Explanation for Adjustments** 

so

0