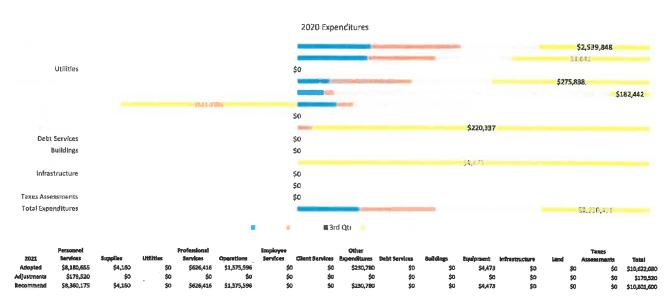

#### Explanation for Adjustments

Fiscal

To represent the best interest of County taxpayers by performing diverse financial functions, including but not limited to, overseeing all the financial activity and maintaining the County's financial statements, developing and managing the County budget, property tax assessment, accounts receivable and payable, cash management, consumer services, and procurement. The Fiscal Office is committed to operating conservatively and providing superior customer service to taxpayers, public customers, and all the County agencies and departments the Fiscal agency supports.

|             | Personnel    |           |           | Professional |             | Employee |                        | Other        |               |           |           |                |      | Texas       |              |
|-------------|--------------|-----------|-----------|--------------|-------------|----------|------------------------|--------------|---------------|-----------|-----------|----------------|------|-------------|--------------|
| 2021        | Services     | Supplies  | Utilities | Services     | Operations  | Services | <b>Client Services</b> | Expenditures | Debt Services | Buiktings | Equipment | Infrastructure | Land | Assessments | Total        |
| Adopted     | \$23,724,011 | \$239,950 | \$0       | \$14,121,358 | \$1,056,467 | \$0      | \$32,472,000           | \$23,690,401 | \$0           | \$0       | \$13,960  | \$0            | so   | \$0         | \$97,318,147 |
| Adjustments | \$706,925    | \$0       | \$0       | \$0          | \$175,608   | \$0      | \$0                    | \$0          | \$0           | \$0       | \$0       | \$0            | 50   | 50          | \$882,533    |
| Recommend   | \$24,430,936 | \$239,950 | \$0       | \$14,121,358 | \$1,232,075 | \$0      | \$32,472,000           | \$25,690,401 | \$0           | \$0       | \$13,960  | şo             | \$0  | \$0         | \$98,200,680 |

#### **Explanation for Adjustments**

Changes resulting from additional flex/hospitalization and worker's compensation cost, CBA union increases for staff and corrections to the Debt services budgets.