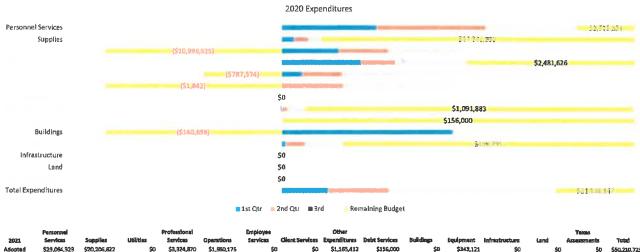

|             | Personnel    |              |           | Professional |             | Employee |                        | Other        |               |           |           |                |      | Taxas       |              |
|-------------|--------------|--------------|-----------|--------------|-------------|----------|------------------------|--------------|---------------|-----------|-----------|----------------|------|-------------|--------------|
| 2021        | Services     | Supplies     | Utilities | Services     | Operations  | Services | <b>Client Services</b> | Expenditures | Debt Services | Buildings | Equipment | Infrastructure | Land | Assessments | Tatel        |
| Adopted     | \$23,064,323 | \$20,206,822 | \$0       | \$3,324,870  | \$1,950,175 | \$0      | i \$0                  | \$1,165,412  | \$156,000     | \$0       | \$843,121 | \$0            |      | \$0 \$0     | \$50,210,723 |
| Adjustments | \$17,814     | \$0          | \$0       | \$124,859    | \$9,000     | \$0      | \$0                    | \$522,141    | \$0           | \$0       | \$0       | \$0            |      | \$0 \$0     | \$673,814    |
| Recommend   | \$23,082,137 | \$20,206,822 | \$0       | \$3,449,729  | \$1,959,175 | \$0      | \$0                    | \$1,687,553  | \$156,000     | \$0       | \$343,121 | \$0            |      | \$0 \$0     | \$50,884,537 |
|             |              |              |           |              |             |          |                        |              |               |           |           |                |      |             |              |

# **Explanation for Adjustments**

Changes resulting from additional flex/hospitalization and worker's compensation.cost, contract increase for Allegro property management and miscellaneous budget corrections.