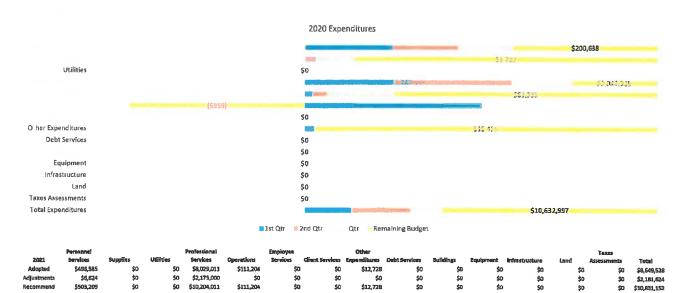

#### Clerk of Courts

The Clerk of Courts performs all statutory duties relative to: the filling, preservation, retrieval and public dissemination of all applicable court documents and records pertaining to the Common Pleas Court's General and Domestic Relations Divisions and the Court of Appeals, Eighth Appellate District; collect, hold in trust and disburse monies paid therewith; in a secure, timely and cost-effective manner.

|                                    |                                                                 |                                   |                                |                                                         |                                             |    | 2020                         | Expen                         | citures                                                   |               |                                |                         |       |     |                                                                                                                                                               |                                                  |
|------------------------------------|-----------------------------------------------------------------|-----------------------------------|--------------------------------|---------------------------------------------------------|---------------------------------------------|----|------------------------------|-------------------------------|-----------------------------------------------------------|---------------|--------------------------------|-------------------------|-------|-----|---------------------------------------------------------------------------------------------------------------------------------------------------------------|--------------------------------------------------|
|                                    |                                                                 |                                   |                                | 163                                                     | 665)                                        |    |                              |                               |                                                           |               | _                              | -                       |       | \$  | \$2,304,788                                                                                                                                                   |                                                  |
| Professional Ser                   | rvices                                                          |                                   |                                | ( <i>4</i> .2)                                          | (\$553,70                                   | 3] | \$0                          |                               |                                                           |               |                                | \$48,                   | 839   |     |                                                                                                                                                               |                                                  |
| Client Ser                         | rvices                                                          |                                   |                                | (\$4,60                                                 | 3)                                          |    | \$0                          |                               |                                                           |               |                                | 5 6 7 7 7 7 7 7 7 7 7 7 |       |     |                                                                                                                                                               |                                                  |
| Bull                               | dings                                                           |                                   |                                |                                                         |                                             |    | \$D<br>\$0                   |                               |                                                           |               |                                |                         |       |     |                                                                                                                                                               |                                                  |
| Infrastru                          | cture<br>Land                                                   |                                   |                                |                                                         |                                             |    | \$0<br>\$0<br>\$0            |                               |                                                           |               |                                |                         |       |     |                                                                                                                                                               |                                                  |
| Total Expendi                      | ltures                                                          |                                   |                                |                                                         |                                             |    | \$0                          |                               |                                                           |               | -                              |                         |       | \$3 | 3 <mark>,421,</mark> 409                                                                                                                                      |                                                  |
|                                    |                                                                 |                                   |                                |                                                         |                                             |    |                              | # 3rd (                       | Qtr Rer                                                   | maining Budge | et                             |                         |       |     |                                                                                                                                                               |                                                  |
| 2021 S<br>Adopted S<br>Adjustments | ersonne)<br>lervices<br>\$6,359,401<br>\$136,136<br>\$6,495,537 | Suppites<br>\$617<br>\$0<br>\$617 | Utilities<br>\$0<br>\$0<br>\$0 | Profestional<br>Services<br>\$45,719<br>\$D<br>\$45,719 | Operations<br>\$851,739<br>\$0<br>\$851,739 |    | Client Sen<br>to<br>to<br>to | vices Ex<br>\$0<br>\$0<br>\$D | Other<br>openditures<br>\$1,790,012<br>\$0<br>\$1,790,012 | \$0           | Buildings<br>\$0<br>\$0<br>\$0 | \$<br>\$                | 0 \$0 | :   | Taxes           Assessments           \$0         \$0           \$0         \$0           \$0         \$0           \$0         \$0           \$0         \$0 | Totul<br>\$9,047,488<br>\$136,136<br>\$9,183,624 |

#### Explanation for Adjustments