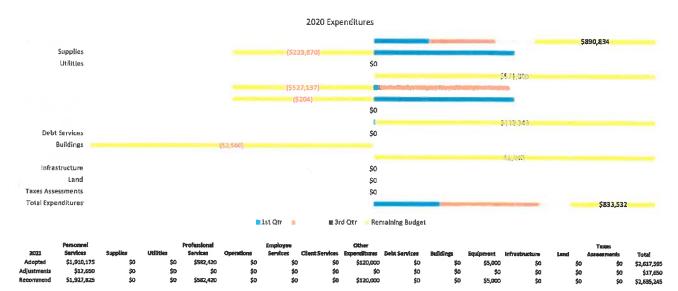

# Soli and Water Conservation

The Soll and Water Conservation District's mission is to implement programs and practices that protect and restore healthy soil and water resources.

Personnel Services Supplies -Utilities (\$4,099) Professional Services 4. 1 M (\$54,936) (\$5,041) \$0 \$35,496 \$0 **Debt Services** Buildings \$0 Equipment \$34,669 1 Infrastructure \$0 Land **\$**0 Taxes Assessments SO **Total Expenditures** \$511,202 Qtr #3rd Remaining Budget Personne Services 0 imployae Services Taxes Services di Total \$1,170,152 \$100,000 \$1,270,152 1 to 71 to 2. Aces ervices Land \$4,500 -\$2,000 \$2,500 \$0 \$3,000 \$6,000 \$75,000 \$81,000 \$0 \$7,000 \$55,000 -\$8,000 \$47,000 \$0 \$0 \$0 \$5,000 -\$5,000 \$0 \$0 \$0 \$0 \$1,009,652 \$90,000 -\$60,000 \$0 \$0 \$0 \$0 \$0 \$0 Adopted \$0 \$0 \$0 \$0 \$0 \$0 Adjustro \$90,000

\$7,000

2020 Expenditures

Explanation for Adjustments Miscellaneous budget corrections.

Recommend

\$1,099,652

\$5,000

\$30,000

1