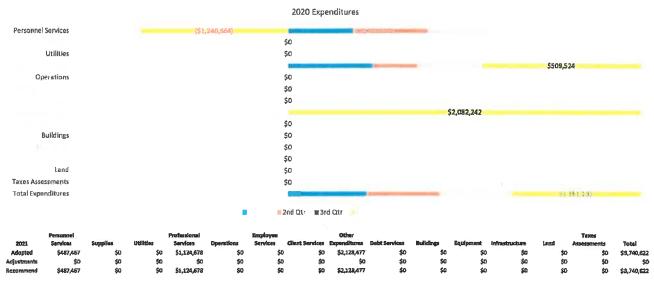

#### Department of Development

To improve the County's global competitiveness through economic growth and ensure that Cuyahoga County is a vibrant, healthy, and welcoming place.

#### Explanation for Adjustments

Changes resulting from additional flex/hospitalization and worker's compensation cost. Funding provided for loan to Jump Start Program.

\$0 \$0 -\$1,737,937 \$123,425,890

\$6,852

\$0