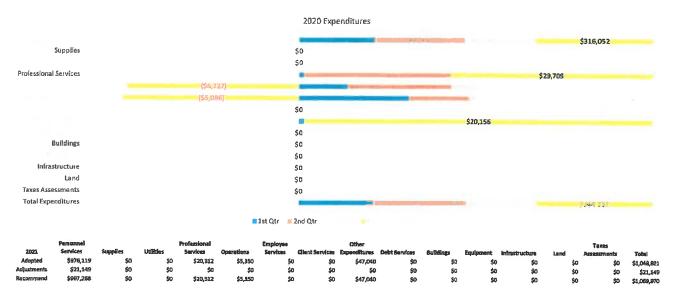

#### Clerk of Courts

The Clerk of Courts performs all statutory duties relative to: the filling, preservation, retrieval and public dissemination of all applicable court documents and records pertaining to the Common Pleas Court's General and Domestic Relations Divisions and the Court of Appeals, Eighth Appellate District; collect, hold in trust and disburse monies paid therewith; in a secure, timely and cost-effective manner.

|                                    |                                                                 |                                   |                                |                                                         |                                             |    | 2020                         | Expen                         | citures                                                   |               |                                |                         |       |     |                                                                                                                                                               |                                                  |
|------------------------------------|-----------------------------------------------------------------|-----------------------------------|--------------------------------|---------------------------------------------------------|---------------------------------------------|----|------------------------------|-------------------------------|-----------------------------------------------------------|---------------|--------------------------------|-------------------------|-------|-----|---------------------------------------------------------------------------------------------------------------------------------------------------------------|--------------------------------------------------|
|                                    |                                                                 |                                   |                                | 163                                                     | 665)                                        |    |                              |                               |                                                           |               | _                              | -                       |       | \$  | \$2,304,788                                                                                                                                                   |                                                  |
| Professional Ser                   | rvices                                                          |                                   |                                | ( <i>4</i> .2)                                          | (\$553,70                                   | 3] | \$0                          |                               |                                                           |               |                                | \$48,                   | 839   |     |                                                                                                                                                               |                                                  |
| Client Ser                         | rvices                                                          |                                   |                                | (\$4,60                                                 | 3)                                          |    | \$0                          |                               |                                                           |               |                                | 5 6 7 7 7 7 7 7 7 7 7 7 |       |     |                                                                                                                                                               |                                                  |
| Bull                               | dings                                                           |                                   |                                |                                                         |                                             |    | \$D<br>\$0                   |                               |                                                           |               |                                |                         |       |     |                                                                                                                                                               |                                                  |
| Infrastru                          | cture<br>Land                                                   |                                   |                                |                                                         |                                             |    | \$0<br>\$0<br>\$0            |                               |                                                           |               |                                |                         |       |     |                                                                                                                                                               |                                                  |
| Total Expendi                      | ltures                                                          |                                   |                                |                                                         |                                             |    | \$0                          |                               |                                                           |               | -                              |                         |       | \$3 | 3 <mark>,421,</mark> 409                                                                                                                                      |                                                  |
|                                    |                                                                 |                                   |                                |                                                         |                                             |    |                              | # 3rd (                       | Qtr Rer                                                   | maining Budge | et                             |                         |       |     |                                                                                                                                                               |                                                  |
| 2021 S<br>Adopted S<br>Adjustments | ersonne)<br>lervices<br>\$6,359,401<br>\$136,136<br>\$6,495,537 | Suppites<br>\$617<br>\$0<br>\$617 | Utilities<br>\$0<br>\$0<br>\$0 | Profestional<br>Services<br>\$45,719<br>\$D<br>\$45,719 | Operations<br>\$851,739<br>\$0<br>\$851,739 |    | Client Sen<br>to<br>to<br>to | vices Ex<br>\$0<br>\$0<br>\$D | Other<br>openditures<br>\$1,790,012<br>\$0<br>\$1,790,012 | \$0           | Buildings<br>\$0<br>\$0<br>\$0 | \$<br>\$                | 0 \$0 | :   | Taxes           Assessments           \$0         \$0           \$0         \$0           \$0         \$0           \$0         \$0           \$0         \$0 | Totul<br>\$9,047,488<br>\$136,136<br>\$9,183,624 |

#### Explanation for Adjustments