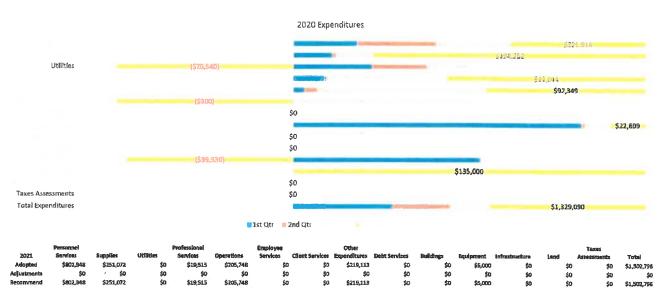

# Soli and Water Conservation

The Soll and Water Conservation District's mission is to implement programs and practices that protect and restore healthy soil and water resources.

Personnel Services Supplies -Utilities (\$4,099) Professional Services 4. 1 M (\$54,936) (\$5,041) \$0 \$35,496 \$0 **Debt Services** Buildings \$0 Equipment \$34,669 1 Infrastructure \$0 Land **\$**0 Taxes Assessments SO **Total Expenditures** \$511,202 Qtr #3rd Remaining Budget Personne Services 0 imployae Services Taxes Services di Total \$1,170,152 \$100,000 \$1,270,152 1 to 71 to 2. Aces ervices Land \$4,500 -\$2,000 \$2,500 \$0 \$3,000 \$6,000 \$75,000 \$81,000 \$0 \$7,000 \$55,000 -\$8,000 \$47,000 \$0 \$0 \$0 \$5,000 -\$5,000 \$0 \$0 \$0 \$0 \$1,009,652 \$90,000 -\$60,000 \$0 \$0 \$0 \$0 \$0 \$0 Adopted \$0 \$0 \$0 \$0 \$0 \$0 Adjustro \$90,000

\$7,000

2020 Expenditures

Explanation for Adjustments Miscellaneous budget corrections.

Recommend

\$1,099,652

\$5,000

\$30,000

1