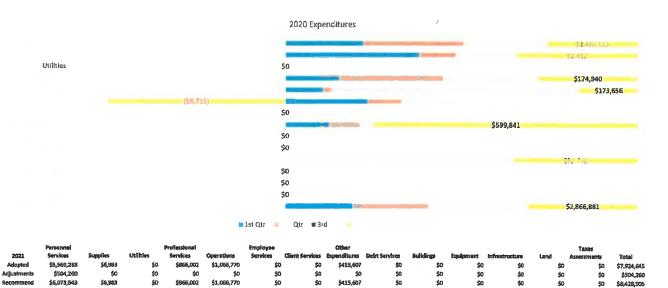

|             | Personnel    |           |           | Professional |             | Employee |                        | Other        |               |           |           |                |      | Texas       |              |
|-------------|--------------|-----------|-----------|--------------|-------------|----------|------------------------|--------------|---------------|-----------|-----------|----------------|------|-------------|--------------|
| 2021        | Services     | Supplies  | Utilities | Services     | Operations  | Services | <b>Client Services</b> | Expenditures | Debt Services | Buiktings | Equipment | Infrastructure | Land | Assessments | Total        |
| Adopted     | \$23,724,011 | \$239,950 | \$0       | \$14,121,358 | \$1,056,467 | \$0      | \$32,472,000           | \$23,690,401 | \$0           | \$0       | \$13,960  | \$0            | so   | \$0         | \$97,318,147 |
| Adjustments | \$706,925    | \$0       | \$0       | \$0          | \$175,608   | \$0      | \$0                    | \$0          | \$0           | \$0       | \$0       | \$0            | 50   | 50          | \$882,533    |
| Recommend   | \$24,430,936 | \$239,950 | \$0       | \$14,121,358 | \$1,232,075 | \$0      | \$32,472,000           | \$25,690,401 | \$0           | \$0       | \$13,960  | şo             | \$0  | \$0         | \$98,200,680 |

#### **Explanation for Adjustments**

Changes resulting from additional flex/hospitalization and worker's compensation cost, CBA union increases for staff and corrections to the Debt services budgets.