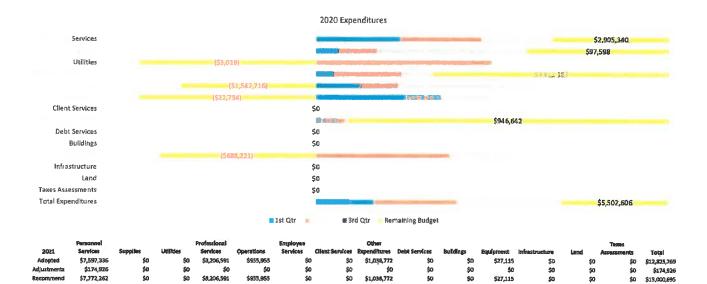

#### **Explanation for Adjustments**

**Juvenile Court** 

Mission Statement: To administer justice, rehabilitate juveniles, support and strengthen families, and promote public safety.

2020 Expenditures

|             | Personnel    |             |           | Professional |             | Employee  |                        | Other        |               |           |           |                |       | Taxes       |              |
|-------------|--------------|-------------|-----------|--------------|-------------|-----------|------------------------|--------------|---------------|-----------|-----------|----------------|-------|-------------|--------------|
| 2021        | Services     | Supplies    | Utilities | Services     | Operations  | Services  | <b>Client Services</b> | Expenditures | Debt Services | Buildings | Equipment | Infrestructure | Laryd | Assessments | Total        |
| Adopted     | \$39,133,435 | \$821,473   | 50        | \$10,091,497 | \$9,402,387 | \$0       | \$135,000              | \$5,908,573  | \$0           | \$0       | \$33,000  | \$0            | \$0   | \$0         | \$65,523,463 |
| Adjustments | \$1,027,876  | \$1,163,000 | \$1,000   | \$118,110    | \$140,000   | \$268,000 | \$30,000               | -\$3,100,000 | \$0           | \$0       | \$5,000   | \$0            | \$0   | \$0         | -\$347,014   |
| Recommend   | \$40,161,309 | \$1,984,473 | \$3,000   | \$10,209,607 | \$9,542,387 | \$268,000 | \$165,000              | \$2,806,673  | \$0           | \$0       | \$38,000  | \$0            | \$0   | \$0         | \$65,176,449 |

Explanation for Adjustments Changes resulting from additional flex/hospitalization and worker's compensation cost and corrections to the budget to include realignment of staff.