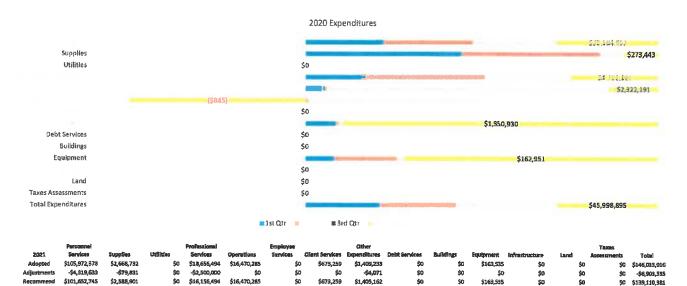

#### Clerk of Courts

The Clerk of Courts performs all statutory duties relative to: the filling, preservation, retrieval and public dissemination of all applicable court documents and records pertaining to the Common Pleas Court's General and Domestic Relations Divisions and the Court of Appeals, Eighth Appellate District; collect, hold in trust and disburse monies paid therewith; in a secure, timely and cost-effective manner.

|                                    |                                                                 |                                   |                                |                                                         |                                             |    | 2020                         | Expen                         | citures                                                   |               |                                |                         |       |     |                                                                                                                                                               |                                                  |
|------------------------------------|-----------------------------------------------------------------|-----------------------------------|--------------------------------|---------------------------------------------------------|---------------------------------------------|----|------------------------------|-------------------------------|-----------------------------------------------------------|---------------|--------------------------------|-------------------------|-------|-----|---------------------------------------------------------------------------------------------------------------------------------------------------------------|--------------------------------------------------|
|                                    |                                                                 |                                   |                                | 163                                                     | 665)                                        |    |                              |                               |                                                           |               | _                              | -                       |       | \$  | \$2,304,788                                                                                                                                                   |                                                  |
| Professional Ser                   | rvices                                                          |                                   |                                | ( <i>4</i> .2)                                          | (\$553,70                                   | 3] | \$0                          |                               |                                                           |               |                                | \$48,                   | 839   |     |                                                                                                                                                               |                                                  |
| Client Ser                         | rvices                                                          |                                   |                                | (\$4,60                                                 | 3)                                          |    | \$0                          |                               |                                                           |               |                                | 5 6 7 7 7 7 7 7 7 7 7 7 |       |     |                                                                                                                                                               |                                                  |
| Bull                               | dings                                                           |                                   |                                |                                                         |                                             |    | \$D<br>\$0                   |                               |                                                           |               |                                |                         |       |     |                                                                                                                                                               |                                                  |
| Infrastru                          | cture<br>Land                                                   |                                   |                                |                                                         |                                             |    | \$0<br>\$0<br>\$0            |                               |                                                           |               |                                |                         |       |     |                                                                                                                                                               |                                                  |
| Total Expendi                      | ltures                                                          |                                   |                                |                                                         |                                             |    | \$0                          |                               |                                                           |               | -                              |                         |       | \$3 | 3 <mark>,421,</mark> 409                                                                                                                                      |                                                  |
|                                    |                                                                 |                                   |                                |                                                         |                                             |    |                              | # 3rd (                       | Qtr Rer                                                   | maining Budge | et                             |                         |       |     |                                                                                                                                                               |                                                  |
| 2021 S<br>Adopted S<br>Adjustments | ersonne)<br>lervices<br>\$6,359,401<br>\$136,136<br>\$6,495,537 | Suppites<br>\$617<br>\$0<br>\$617 | Utilities<br>\$0<br>\$0<br>\$0 | Profestional<br>Services<br>\$45,719<br>\$D<br>\$45,719 | Operations<br>\$851,739<br>\$0<br>\$851,739 |    | Client Sen<br>to<br>to<br>to | vices Ex<br>\$0<br>\$0<br>\$D | Other<br>openditures<br>\$1,790,012<br>\$0<br>\$1,790,012 | \$0           | Buildings<br>\$0<br>\$0<br>\$0 | \$<br>\$                | 0 \$0 | :   | Taxes           Assessments           \$0         \$0           \$0         \$0           \$0         \$0           \$0         \$0           \$0         \$0 | Totul<br>\$9,047,488<br>\$136,136<br>\$9,183,624 |

#### Explanation for Adjustments