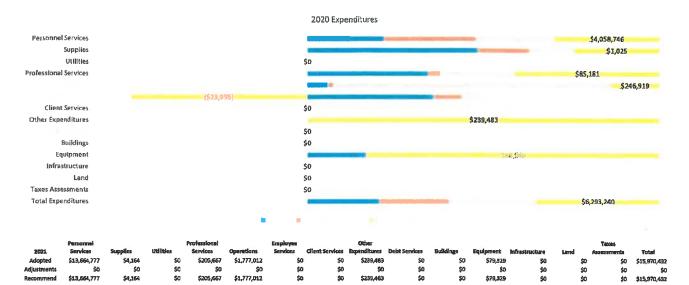

#### Department of Human Resources

Through strategic partnerships and collaboration, the Human Resources Department attracts, recruits, develops, motivates and retains a high performing and diverse workforce while fostering a healthy, safe and productive environment.

#### **Explanation for Adjustments**

\$512,779 \$6,299,140

\$0

\$8,493

\$0

-\$3,750,000

\$0 \$114,744,862

Changes resulting from additional flex/hospitalization and worker's compensation cost and correction to the budget to provide for current staffing level and 2021 contracts.

\$0

\$165,867

Department of Information Technology

The Department of Information Technology (IT) works to be a catalyst for change and Innovation through shared and Integrated Information systems in support of public services. IT is committed to aligning people, process, and technology to support the Government Gets Results strategy and others as highlighted in the Cuyahoga County Strategic Plan.