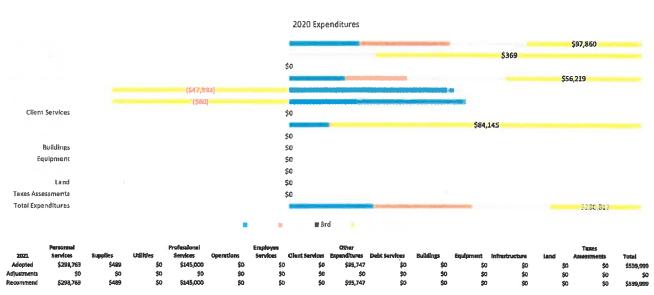

#### Department of Development

To improve the County's global competitiveness through economic growth and ensure that Cuyahoga County is a vibrant, healthy, and welcoming place.

#### Explanation for Adjustments

Changes resulting from additional flex/hospitalization and worker's compensation cost. Funding provided for loan to Jump Start Program.

\$0 \$0 -\$1,737,937 \$123,425,890

\$6,852

\$0