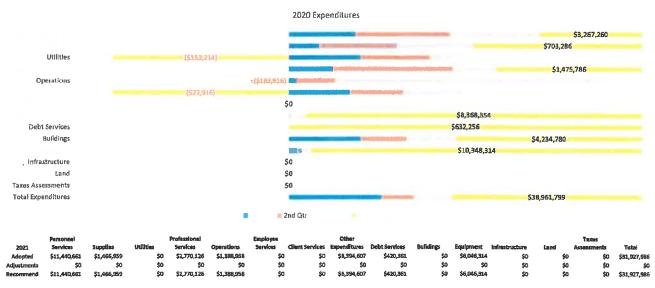

#### **Explanation for Adjustments**

**Juvenile Court** 

Mission Statement: To administer justice, rehabilitate juveniles, support and strengthen families, and promote public safety.

2020 Expenditures

|             | Personnel    |             |           | Professional |             | Employee  |                        | Other        |               |           |           |                |       | Taxes       |              |
|-------------|--------------|-------------|-----------|--------------|-------------|-----------|------------------------|--------------|---------------|-----------|-----------|----------------|-------|-------------|--------------|
| 2021        | Services     | Supplies    | Utilities | Services     | Operations  | Services  | <b>Client Services</b> | Expenditures | Debt Services | Buildings | Equipment | Infrestructure | Laryd | Assessments | Total        |
| Adopted     | \$39,133,435 | \$821,473   | 50        | \$10,091,497 | \$9,402,387 | \$0       | \$135,000              | \$5,908,573  | \$0           | \$0       | \$33,000  | \$0            | \$0   | \$0         | \$65,523,463 |
| Adjustments | \$1,027,876  | \$1,163,000 | \$1,000   | \$118,110    | \$140,000   | \$268,000 | \$30,000               | -\$3,100,000 | \$0           | \$0       | \$5,000   | \$0            | \$0   | \$0         | -\$347,014   |
| Recommend   | \$40,161,309 | \$1,984,473 | \$3,000   | \$10,209,607 | \$9,542,387 | \$268,000 | \$165,000              | \$2,806,673  | \$0           | \$0       | \$38,000  | \$0            | \$0   | \$0         | \$65,176,449 |

Explanation for Adjustments Changes resulting from additional flex/hospitalization and worker's compensation cost and corrections to the budget to include realignment of staff.