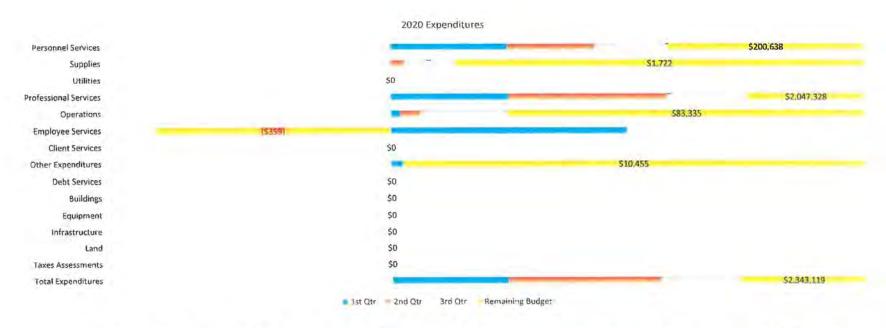

#### **County Executive**

"I believe that the very foundation of our charter is the aspiration that our prosperity of the county and all of its residents'. All residents, not just some, all must prosper on a fair and equitable basis. The only way we deliver on our fundamental government purpose, to promote the economic well-being of the county and ALL our residents is together. When we stand together, we do not let anyone fall by the wayside, especially those in need. When we see that we are one community there is nothing we cannot achieve. Every single person, business, organization and young mind represents an opportunity to add to our strength. The success of Cuyahoga County delivering on the responsibilities depends on ALL of us, and when we succeed, we all thrive." — Cuyahoga County Executive Armond Budish

|             | Personnel |          |           | Professional |            | Employee |                        | Other        |                      |           |           |                |      | Taxes       |           |
|-------------|-----------|----------|-----------|--------------|------------|----------|------------------------|--------------|----------------------|-----------|-----------|----------------|------|-------------|-----------|
| 2021        | Services  | Supplies | Utilities | Services     | Operations | Services | <b>Client Services</b> | Expenditures | <b>Debt Services</b> | Buildings | Equipment | Infrastructure | Land | Assessments | Total     |
| Adopted     | \$753,910 | \$0      | \$0       | \$93,500     | \$0        | \$0      | \$0                    | \$52,066     | \$0                  | \$0       | \$327     | \$0            | \$0  | \$0         | \$899,803 |
| Adjustments | \$18,568  | \$0      | \$0       | \$0          | \$0        | \$0      | 50                     | \$0          | \$0                  | \$0       | \$0       | \$0            | \$0  | \$0         | \$18,568  |
| Recommend   | \$772,478 | \$0      | \$0       | \$93,500     | \$0        | \$0      | \$0                    | \$52,066     | \$0                  | \$0       | \$327     | \$0            | \$0  | \$0         | \$918,371 |