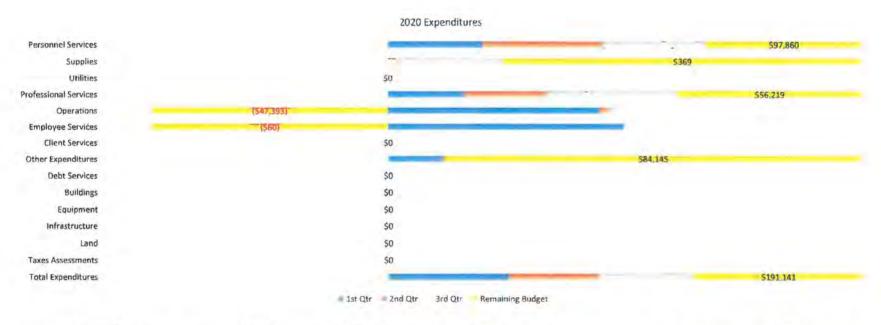

## **Public Works - County Kennel**

The Cuyahoga County Dog Kennel is a temporary home for dogs that are found on the streets by the county dog wardens. The kennel manager works with the County Fiscal Officer to license dogs and keep records of all dogs owned, kept, or harbored in the County.

|             | Personnel   |           |           | Professional |            | Employee |                 | Other        |               |           |           |                |      | Taxes       |             |
|-------------|-------------|-----------|-----------|--------------|------------|----------|-----------------|--------------|---------------|-----------|-----------|----------------|------|-------------|-------------|
| 2021        | Services    | Supplies  | Utilities | Services     | Operations | Services | Client Services | Expenditures | Debt Services | Bulldings | Equipment | Infrastructure | Land | Assessments | Total       |
| Adopted     | \$1,130,033 | \$288,284 | \$0       | \$250,540    | \$234,989  | \$0      | \$0             | \$211,809    | \$0           | \$0       | \$0       | \$0            | \$0  | \$0         | \$2,115,655 |
| Adjustments | \$24,500    | \$0       | \$0       | \$0          | \$0        | \$0      | \$0             | \$0          | \$0           | \$0       | \$0       | \$0            | \$0  | \$0         | \$24,500    |
| Recommend   | \$1,154,533 | \$288,284 | \$0       | \$250,540    | \$234,989  | \$0      | \$0             | \$211,809    | \$0           | \$0       | \$0       | \$0            | \$0  | \$0         | \$2,140,155 |

Changes resulting from additional flex/hospitalization and worker's compensation appropriation.