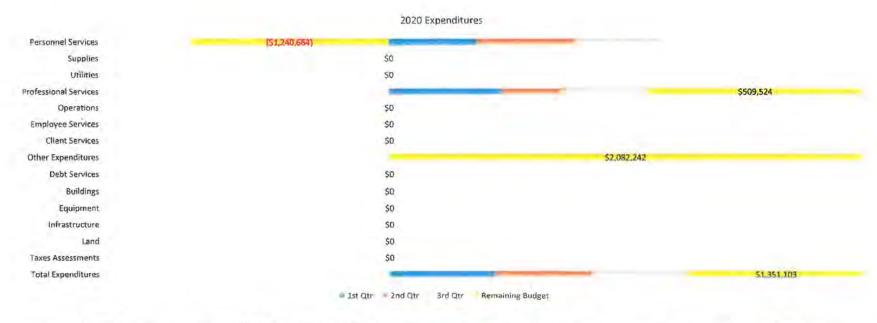

#### Clerk of Courts

The Clerk of Courts performs all statutory duties relative to: the filing, preservation, retrieval and public dissemination of all applicable court documents and records pertaining to the Common Pleas Court's General and Domestic Relations Divisions and the Court of Appeals, Eighth Appellate District; collect, hold in trust and disburse monies paid therewith; in a secure, timely and cost-effective manner.

|             | Personnel   |          |           | Professional |            | Employee |                        | Other        |                      |           |           |                |      | Taxes       |             |
|-------------|-------------|----------|-----------|--------------|------------|----------|------------------------|--------------|----------------------|-----------|-----------|----------------|------|-------------|-------------|
| 2021        | Services    | Supplies | Utilities | Services     | Operations | Services | <b>Client Services</b> | Expenditures | <b>Debt Services</b> | Bulldings | Equipment | Infrastructure | Land | Assessments | Total       |
| Adopted     | \$6,359,401 | \$617    | \$0       | \$45,719     | \$851,739  | ŚC       | \$0                    | \$1,790,012  | \$0                  | \$0       | \$0       | \$0            | \$0  | \$0         | \$9,047,488 |
| Adjustments | \$136,136   | \$0      | \$0       | \$0          | \$0        | \$0      | \$0                    | \$0          | \$0                  | \$0       | \$0       | \$0            | \$0  | \$0         | \$136,136   |
| Recommend   | \$6,495,537 | \$617    | \$0       | \$45,719     | \$851,739  | \$0      | \$0                    | \$1,790,012  | \$0                  | \$0       | \$0       | \$0            | \$0  | \$0         | \$9,183,624 |