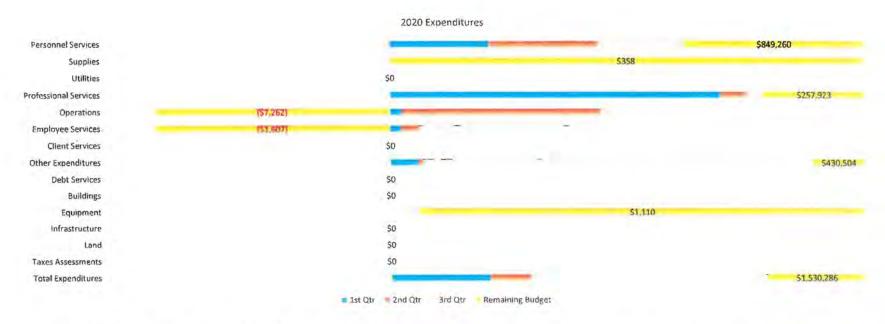

# **County Hotel**

#### 2020 Expenditures

| · Carri     | Personnel |          | Venter    | Professional |            | Employee | Chart Care take | Other        | note of a second | B. 0.00   |           |                | T1 x 2 x | Taxes       | 200       |
|-------------|-----------|----------|-----------|--------------|------------|----------|-----------------|--------------|------------------|-----------|-----------|----------------|----------|-------------|-----------|
| 2021        | Services  | Supplies | Utilitles | Services     | Operations | Services | Client Services | Expenditures | Debt Services    | Buildings | Equipment | Infrastructure | Land     | Assessments | Total     |
| Adopted     | \$0       | \$0      | \$0       | \$324,000    | \$0        | \$0      | \$0             | \$0          | \$0              | \$0       | \$0       | \$0            | \$0      | \$0         | \$324,000 |
| Adjustments | \$0       | \$0      | \$0       | -\$70,000    | \$63,000   | \$0      | \$0             | \$0          | \$0              | \$0       | \$0       | \$0            | \$0      | \$0         | -\$7,000  |
| Recommend   | \$0       | \$0      | \$0       | \$254,000    | \$63,000   | \$0      | \$0             | \$0          | \$0              | \$0       | \$0       | \$0            | \$0      | \$0         | \$317,000 |