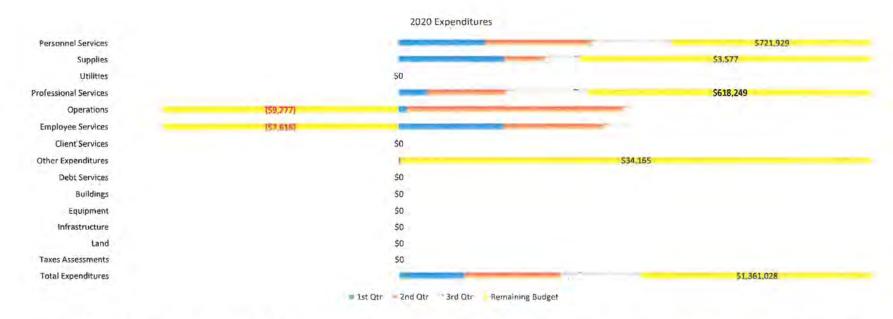

# Public Works - Road and Bridge

The Cuyahoga County Department of Public Works is dedicated to providing a safe, efficient, and economical infrastructure system for residents, employees, businesses, and visitors to Cuyahoga County.

|             | Personnel   |           |           | Professional |             | Emplayee |                        | Other        |                      |           |              |                |      | Taxes       |              |
|-------------|-------------|-----------|-----------|--------------|-------------|----------|------------------------|--------------|----------------------|-----------|--------------|----------------|------|-------------|--------------|
| 2021        | Services    | Supplies  | Utilities | Services     | Operations  | Services | <b>Client Services</b> | Expenditures | <b>Debt Services</b> | Buildings | Equipment    | Infrastructure | Land | Assessments | Total        |
| Adopted     | \$9,977,336 | \$370,486 | \$0       | \$1,292,944  | \$1,121,959 | \$0      | \$0                    | \$15,869,440 | \$1,536,175          | \$0       | \$15,979,296 | \$0            | \$0  | \$0         | \$46,147,636 |
| Adjustments | \$0         | \$0       | \$0       | \$0          | \$0         | \$0      | \$0                    | \$0          | \$0                  | \$0       | \$0          | \$0            | \$0  | \$0         | \$0          |
| Recommend   | \$9,977,336 | \$370,486 | \$0       | \$1,292,944  | \$1,121,959 | \$0      | -\$0                   | \$15,869,440 | \$1,536,175          | \$0       | \$15,979,296 | \$0            | \$0  | \$0         | \$46,147,636 |