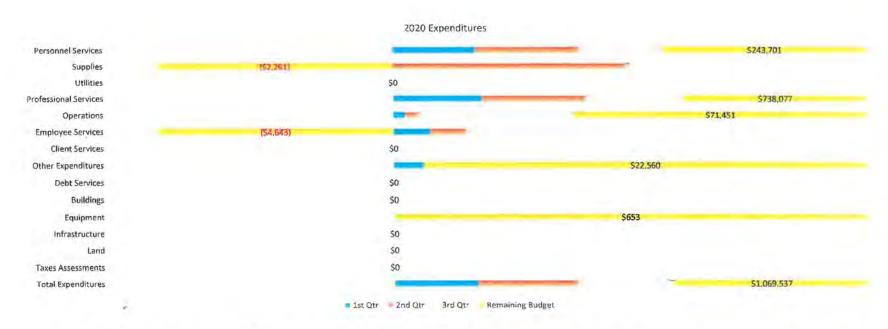

#### Clerk of Courts

The Clerk of Courts performs all statutory duties relative to: the filing, preservation, retrieval and public dissemination of all applicable court documents and records pertaining to the Common Pleas Court's General and Domestic Relations Divisions and the Court of Appeals, Eighth Appellate District; collect, hold in trust and disburse monies paid therewith; in a secure, timely and cost-effective manner.

|             | Personnel   |          |           | Professional |            | Employee |                        | Other        |                      |           |           |                |      | Taxes       |             |
|-------------|-------------|----------|-----------|--------------|------------|----------|------------------------|--------------|----------------------|-----------|-----------|----------------|------|-------------|-------------|
| 2021        | Services    | Supplies | Utilities | Services     | Operations | Services | <b>Client Services</b> | Expenditures | <b>Debt Services</b> | Bulldings | Equipment | Infrastructure | Land | Assessments | Total       |
| Adopted     | \$6,359,401 | \$617    | \$0       | \$45,719     | \$851,739  | ŚC       | \$0                    | \$1,790,012  | \$0                  | \$0       | \$0       | \$0            | \$0  | \$0         | \$9,047,488 |
| Adjustments | \$136,136   | \$0      | \$0       | \$0          | \$0        | \$0      | \$0                    | \$0          | \$0                  | \$0       | \$0       | \$0            | \$0  | \$0         | \$136,136   |
| Recommend   | \$6,495,537 | \$617    | \$0       | \$45,719     | \$851,739  | \$0      | \$0                    | \$1,790,012  | \$0                  | \$0       | \$0       | \$0            | \$0  | \$0         | \$9,183,624 |