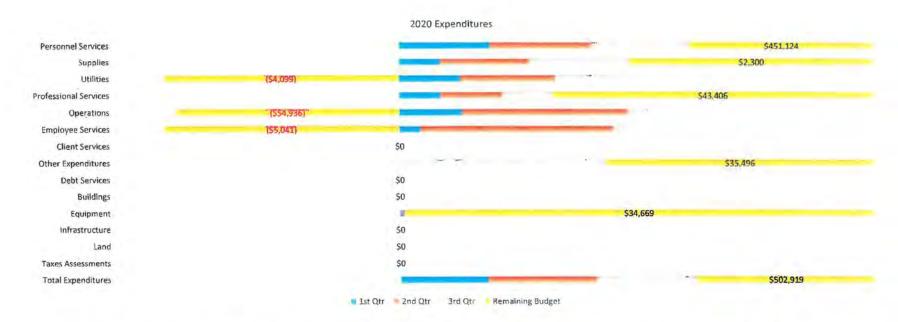

## **Public Works - Facilities**

To provide all County facilities building maintenance support services and ensure a safe and well-maintained work place for County Agencies and their customers at the most reasonable cost to the taxpayers of Cuyahoga County.

|                             | Personnel    |              |           | Professional |             | Employee |                 | Other        |               |           |           |                |      | Taxes       |              |
|-----------------------------|--------------|--------------|-----------|--------------|-------------|----------|-----------------|--------------|---------------|-----------|-----------|----------------|------|-------------|--------------|
| 2021                        | Services     | Supplies     | Utilities | Services     | Operations  | Services | Client Services | Expenditures | Debt Services | Buildings | Equipment | Infrastructure | Land | Assessments | Total        |
| <ul> <li>Adopted</li> </ul> | \$23,064,323 | \$20,206,822 | \$0       | \$3,324,870  | \$1,950,175 | \$0      | \$0             | \$1,165,412  | \$156,000     | \$0       | \$343,121 | \$0            | \$0  | \$0         | \$50,210,723 |
| Adjustments                 | . \$17,814   | \$0          | \$0       | \$124,859    | \$9,000     | \$0      | \$0             | \$522,141    | \$0           | \$0       | \$0       | \$0            | \$0  | \$0         | \$673,814    |
| Recommend                   | \$23,082,137 | \$20,206,822 | \$0       | \$3,449,729  | \$1,959,175 | \$0      | \$0             | \$1,687,553  | \$156,000     | \$0       | \$343,121 | \$0            | \$0  | \$0         | \$50,884,537 |

## **Explanation for Adjustments**

Changes resulting from additional flex/hospitalization and worker's compensation cost, contract increase for Allegro property management and miscellaneous budget corrections.