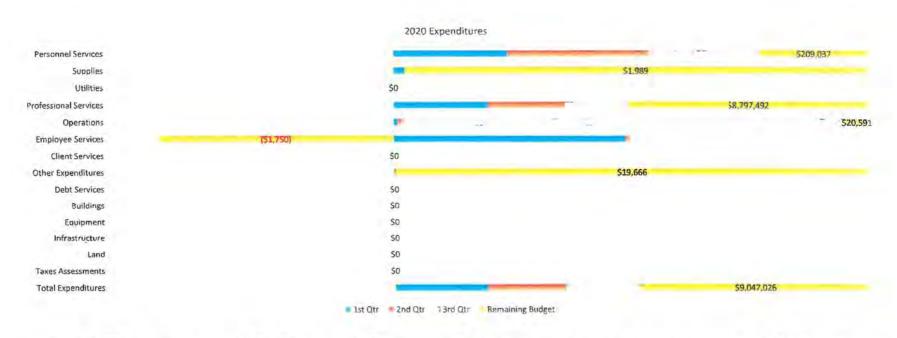

#### Clerk of Courts

The Clerk of Courts performs all statutory duties relative to: the filing, preservation, retrieval and public dissemination of all applicable court documents and records pertaining to the Common Pleas Court's General and Domestic Relations Divisions and the Court of Appeals, Eighth Appellate District; collect, hold in trust and disburse monies paid therewith; in a secure, timely and cost-effective manner.

|             | Personnel   |          |           | Professional |            | Employee |                        | Other        |                      |           |           |                |      | Taxes       |             |
|-------------|-------------|----------|-----------|--------------|------------|----------|------------------------|--------------|----------------------|-----------|-----------|----------------|------|-------------|-------------|
| 2021        | Services    | Supplies | Utilities | Services     | Operations | Services | <b>Client Services</b> | Expenditures | <b>Debt Services</b> | Bulldings | Equipment | Infrastructure | Land | Assessments | Total       |
| Adopted     | \$6,359,401 | \$617    | \$0       | \$45,719     | \$851,739  | ŚC       | \$0                    | \$1,790,012  | \$0                  | \$0       | \$0       | \$0            | \$0  | \$0         | \$9,047,488 |
| Adjustments | \$136,136   | \$0      | \$0       | \$0          | \$0        | \$0      | \$0                    | \$0          | \$0                  | \$0       | \$0       | \$0            | \$0  | \$0         | \$136,136   |
| Recommend   | \$6,495,537 | \$617    | \$0       | \$45,719     | \$851,739  | \$0      | \$0                    | \$1,790,012  | \$0                  | \$0       | \$0       | \$0            | \$0  | \$0         | \$9,183,624 |