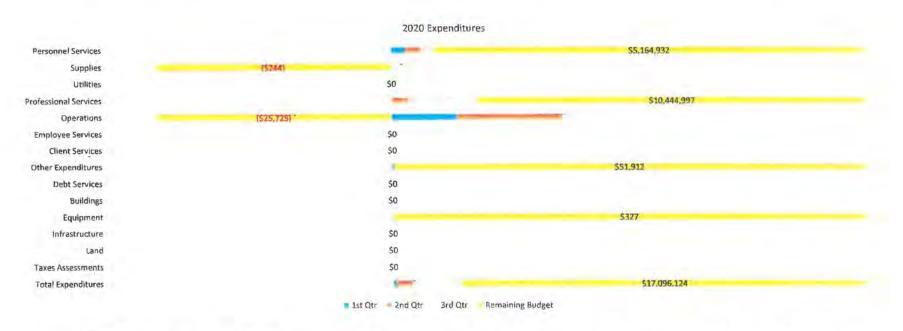

#### **Fiscal**

To represent the best interest of County taxpayers by performing diverse financial functions, including but not limited to, overseeing all the financial activity and maintaining the County's financial statements, developing and managing the County budget, property tax assessment, accounts receivable and payable, cash management, consumer services, and procurement. The Fiscal Office is committed to operating conservatively and providing superior customer service to taxpayers, public customers, and all the County agencies and departments the Fiscal agency supports.

| 3.3         | Personnel    | 4.4       | a Contract of | Professional | 2           | Employee | 2000            | Other        | Contraction of | Ser autoria |           |                | 0.150 | Taxes       |              |
|-------------|--------------|-----------|---------------|--------------|-------------|----------|-----------------|--------------|----------------|-------------|-----------|----------------|-------|-------------|--------------|
| 2021        | Services     | Supplies  | Utilities     | Services     | Operations  | Services | Client Services | Expenditures | Debt Services  | Buildings   | Equipment | Infrastructure | Land  | Assessments | Total        |
| Adopted     | \$23,724,011 | \$239,950 | \$0           | \$14,121,358 | \$1,056,467 | \$0      | \$32,472,000    | \$25,690,401 | \$0            | \$0         | \$13,960  | 50             | \$0   | \$0         | \$97,318,147 |
| Adjustments | \$706,925    | \$0       | \$0           | \$0          | \$175,608   | \$0      | \$0             | \$0          | \$0            | \$0         | \$0       | \$0            | \$0   | \$0         | \$882,533    |
| Recommend   | \$24,430,936 | \$239,950 | \$0           | \$14,121,358 | \$1,232,075 | \$0      | \$32,472,000    | \$25,690,401 | \$0            | \$0         | \$13,960  | \$0            | \$0   | \$0         | \$98,200,680 |

#### **Explanation for Adjustments**

Changes resulting from additional flex/hospitalization and worker's compensation cost, CBA union increases for staff.