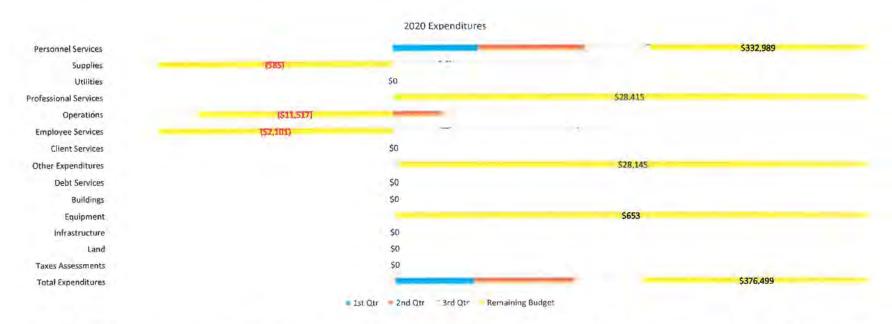

## **Public Works - County Airport**

The Cuyahoga County Department of Public Works provides a safe, efficient, and economical infrastructure for residents, businesses, and visitors of Cuyahoga County, including the County Airport.

|             | Personnel |           |           | Professional |            | Employee |                 | Other        |                      |           |           |                |      | Taxes       |             |
|-------------|-----------|-----------|-----------|--------------|------------|----------|-----------------|--------------|----------------------|-----------|-----------|----------------|------|-------------|-------------|
| 2021        | Services  | Supplies  | Utilities | Services     | Operations | Services | Client Services | Expenditures | <b>Debt Services</b> | Buildings | Equipment | Infrastructure | Land | Assessments | Total       |
| Adopted     | \$802,348 | \$251,072 | \$0       | \$19,515     | \$205,748  | \$0      | \$0             | \$219,113    | \$0                  | \$0       | \$5,000   | \$0            | \$0  | \$0         | \$1,502,796 |
| Adjustments | \$0       | \$0       | \$0       | \$0          | \$0        | \$0      | \$0             | \$0          | \$0                  | \$0       | \$0       | \$0            | \$0  | \$0         | \$0         |
| Recommend   | \$802,348 | \$251,072 | \$0       | \$19,515     | \$205,748  | \$0      | \$0             | \$219,113    | \$0                  | \$0       | \$5,000   | \$0            | \$0  | \$0         | \$1,502,796 |