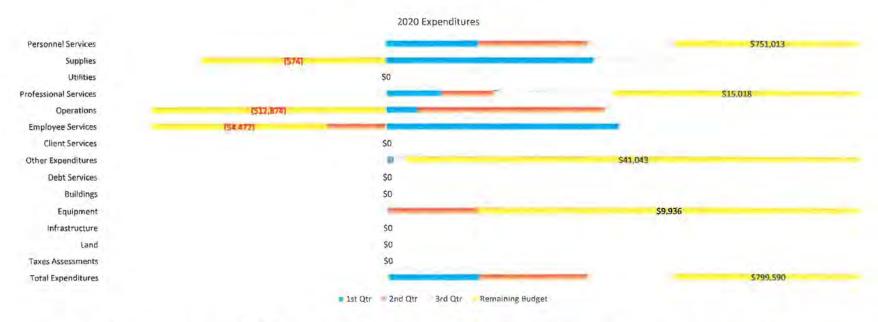

#### **Public Safety and Justice Services**

The mission of the Department of Public Safety and Justice Services is to provide a wide range of public safety and justice services to residents and first responders of Cuyahoga County, while embracing current and new technologies in the public safety field.

|             | Personnel   |          |           | Professional |            | Employee |                        | Other        |                      |           |           |                |      | Taxes       |              |
|-------------|-------------|----------|-----------|--------------|------------|----------|------------------------|--------------|----------------------|-----------|-----------|----------------|------|-------------|--------------|
| 2021        | Services    | Supplies | Utilities | Services     | Operations | Services | <b>Client Services</b> | Expenditures | <b>Debt Services</b> | Bulldings | Equipment | Infrastructure | Land | Assessments | Total        |
| Adopted     | \$5,792,265 | \$2,756  | \$0       | \$3,259,400  | \$360,855  | \$0      | \$0                    | \$791,188    | \$0                  | \$0       | \$1,949   | \$0            | \$0  | \$0         | \$10,208,413 |
| Adjustments | \$283,054   | \$0      | \$0       | \$40,000     | \$0        | \$0      | \$0                    | \$0          | \$0                  | \$0       | \$0       | \$0            | \$0  | \$0         | \$323,054    |
| Recommend   | \$6,075,319 | \$2,756  | \$0       | \$3,299,400  | \$360,855  | \$0      | \$0                    | \$791,188    | \$0                  | \$0       | \$1,949   | \$0            | \$0  | \$0         | \$10,531,467 |

#### **Explanation for Adjustments**