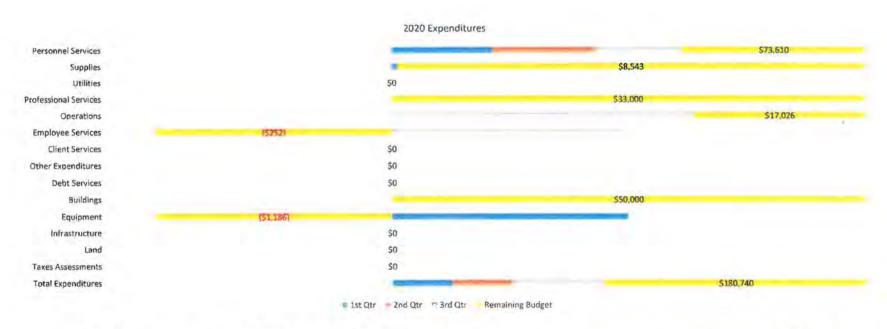

## **Public Works - County Airport**

The Cuyahoga County Department of Public Works provides a safe, efficient, and economical infrastructure for residents, businesses, and visitors of Cuyahoga County, including the County Airport.

|             | Personnel |           |           | Professional |            | Employee |                 | Other        |                      |           |           |                |      | Taxes       |             |
|-------------|-----------|-----------|-----------|--------------|------------|----------|-----------------|--------------|----------------------|-----------|-----------|----------------|------|-------------|-------------|
| 2021        | Services  | Supplies  | Utilities | Services     | Operations | Services | Client Services | Expenditures | <b>Debt Services</b> | Buildings | Equipment | Infrastructure | Land | Assessments | Total       |
| Adopted     | \$802,348 | \$251,072 | \$0       | \$19,515     | \$205,748  | \$0      | \$0             | \$219,113    | \$0                  | \$0       | \$5,000   | \$0            | \$0  | \$0         | \$1,502,796 |
| Adjustments | \$0       | \$0       | \$0       | \$0          | \$0        | \$0      | \$0             | \$0          | \$0                  | \$0       | \$0       | \$0            | \$0  | \$0         | \$0         |
| Recommend   | \$802,348 | \$251,072 | \$0       | \$19,515     | \$205,748  | \$0      | \$0             | \$219,113    | \$0                  | \$0       | \$5,000   | \$0            | \$0  | \$0         | \$1,502,796 |