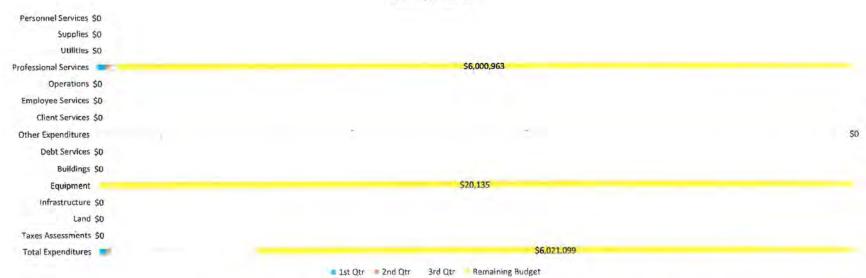

# **Public Works - Airport Capital Projects**

2020 Expenditures

Personnel Services \$0 Supplies \$0 Utilities \$0 **Professional Services** \$132,605 Operations \$0 Employee Services \$0 Client Services \$0 Other Expenditures 5321 Debt Services \$0 \$24,790 Buildings Equipment \$195,764 Infrastructure \$0 Land \$0 Taxes Assessments \$0 Total Expenditures \$353,480 ■ 1st Qtr ■ 2nd Qtr → 3rd Qtr → Remaining Budget