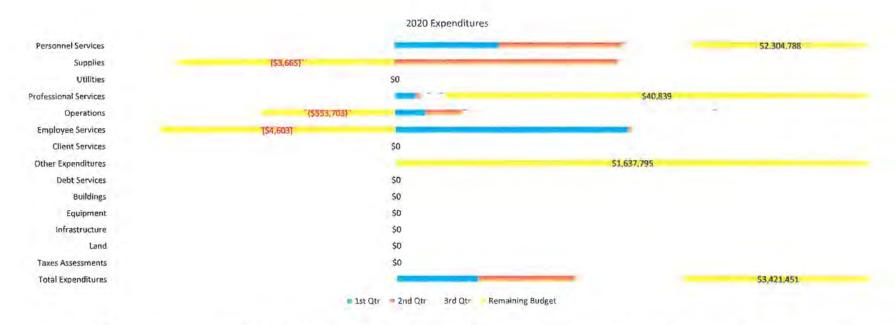

#### **County Executive**

"I believe that the very foundation of our charter is the aspiration that our prosperity of the county and all of its residents'. All residents, not just some, all must prosper on a fair and equitable basis. The only way we deliver on our fundamental government purpose, to promote the economic well-being of the county and ALL our residents is together. When we stand together, we do not let anyone fall by the wayside, especially those in need. When we see that we are one community there is nothing we cannot achieve. Every single person, business, organization and young mind represents an opportunity to add to our strength. The success of Cuyahoga County delivering on the responsibilities depends on ALL of us, and when we succeed, we all thrive." — Cuyahoga County Executive Armond Budish

|             | Personnel |          |           | Professional |            | Employee |                        | Other        |                      |           |           |                |      | Taxes       |           |
|-------------|-----------|----------|-----------|--------------|------------|----------|------------------------|--------------|----------------------|-----------|-----------|----------------|------|-------------|-----------|
| 2021        | Services  | Supplies | Utilities | Services     | Operations | Services | <b>Client Services</b> | Expenditures | <b>Debt Services</b> | Buildings | Equipment | Infrastructure | Land | Assessments | Total     |
| Adopted     | \$753,910 | \$0      | \$0       | \$93,500     | \$0        | \$0      | \$0                    | \$52,066     | \$0                  | \$0       | \$327     | \$0            | \$0  | \$0         | \$899,803 |
| Adjustments | \$18,568  | \$0      | \$0       | \$0          | \$0        | \$0      | 50                     | \$0          | \$0                  | \$0       | \$0       | \$0            | \$0  | \$0         | \$18,568  |
| Recommend   | \$772,478 | \$0      | \$0       | \$93,500     | \$0        | \$0      | \$0                    | \$52,066     | \$0                  | \$0       | \$327     | \$0            | \$0  | \$0         | \$918,371 |

#### **Explanation for Adjustments**