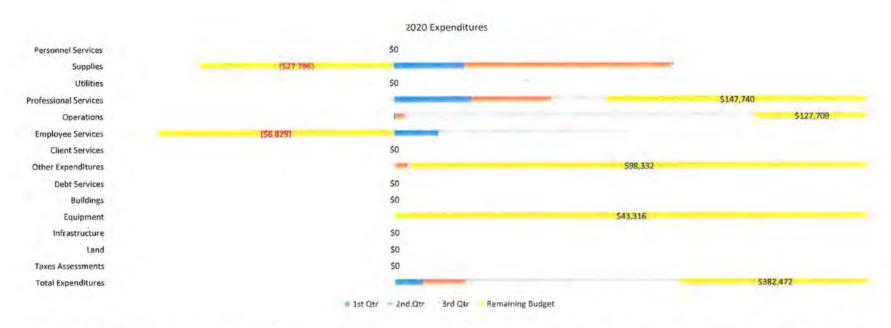

# **Public Works - Airport Capital Projects**

2020 Expenditures

Personnel Services \$0 Supplies \$0 Utilities \$0 **Professional Services** \$132,605 Operations \$0 Employee Services \$0 Client Services \$0 Other Expenditures 5321 Debt Services \$0 \$24,790 Buildings Equipment \$195,764 Infrastructure \$0 Land \$0 Taxes Assessments \$0 Total Expenditures \$353,480 ■ 1st Qtr ■ 2nd Qtr → 3rd Qtr → Remaining Budget