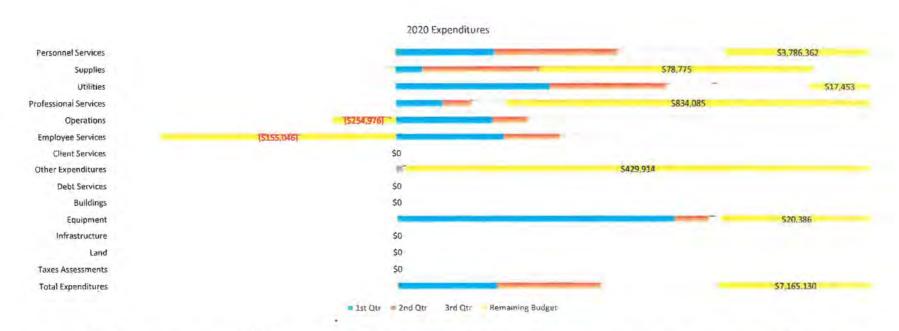

#### **Fiscal**

To represent the best interest of County taxpayers by performing diverse financial functions, including but not limited to, overseeing all the financial activity and maintaining the County's financial statements, developing and managing the County budget, property tax assessment, accounts receivable and payable, cash management, consumer services, and procurement. The Fiscal Office is committed to operating conservatively and providing superior customer service to taxpayers, public customers, and all the County agencies and departments the Fiscal agency supports.

| 3.3         | Personnel    | 4.4       | a Contract of | Professional | 2           | Employee | 2000            | Other        | Contraction of | Ser autoria |           |                | 0.150 | Taxes       |              |
|-------------|--------------|-----------|---------------|--------------|-------------|----------|-----------------|--------------|----------------|-------------|-----------|----------------|-------|-------------|--------------|
| 2021        | Services     | Supplies  | Utilities     | Services     | Operations  | Services | Client Services | Expenditures | Debt Services  | Buildings   | Equipment | Infrastructure | Land  | Assessments | Total        |
| Adopted     | \$23,724,011 | \$239,950 | \$0           | \$14,121,358 | \$1,056,467 | \$0      | \$32,472,000    | \$25,690,401 | \$0            | \$0         | \$13,960  | 50             | \$0   | \$0         | \$97,318,147 |
| Adjustments | \$706,925    | \$0       | \$0           | \$0          | \$175,608   | \$0      | \$0             | \$0          | \$0            | \$0         | \$0       | \$0            | \$0   | \$0         | \$882,533    |
| Recommend   | \$24,430,936 | \$239,950 | \$0           | \$14,121,358 | \$1,232,075 | \$0      | \$32,472,000    | \$25,690,401 | \$0            | \$0         | \$13,960  | \$0            | \$0   | \$0         | \$98,200,680 |