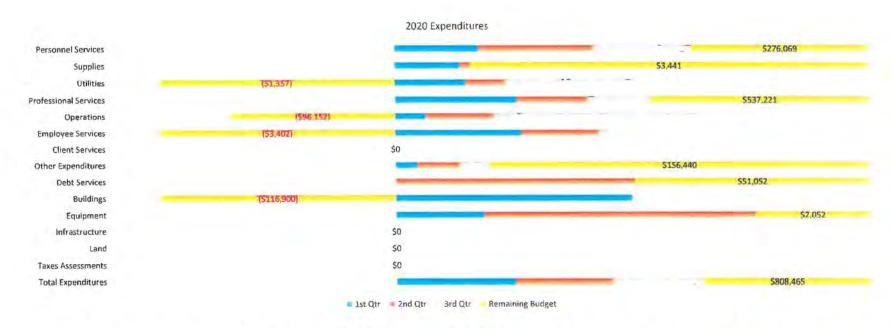

# **County Hotel**

#### 2020 Expenditures

| · Carri     | Personnel |          | Venter    | Professional |            | Employee | Chart Care take | Other        | note of a second | B. 0.00   |           |                | T1 x 2 x | Taxes       | 200       |
|-------------|-----------|----------|-----------|--------------|------------|----------|-----------------|--------------|------------------|-----------|-----------|----------------|----------|-------------|-----------|
| 2021        | Services  | Supplies | Utilitles | Services     | Operations | Services | Client Services | Expenditures | Debt Services    | Buildings | Equipment | Infrastructure | Land     | Assessments | Total     |
| Adopted     | \$0       | \$0      | \$0       | \$324,000    | \$0        | \$0      | \$0             | \$0          | \$0              | \$0       | \$0       | \$0            | \$0      | \$0         | \$324,000 |
| Adjustments | \$0       | \$0      | \$0       | -\$70,000    | \$63,000   | \$0      | \$0             | \$0          | \$0              | \$0       | \$0       | \$0            | \$0      | \$0         | -\$7,000  |
| Recommend   | \$0       | \$0      | \$0       | \$254,000    | \$63,000   | \$0      | \$0             | \$0          | \$0              | \$0       | \$0       | \$0            | \$0      | \$0         | \$317,000 |