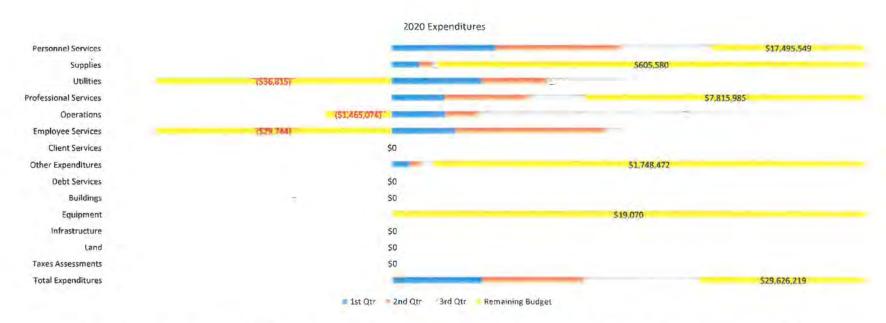

#### **Fiscal**

To represent the best interest of County taxpayers by performing diverse financial functions, including but not limited to, overseeing all the financial activity and maintaining the County's financial statements, developing and managing the County budget, property tax assessment, accounts receivable and payable, cash management, consumer services, and procurement. The Fiscal Office is committed to operating conservatively and providing superior customer service to taxpayers, public customers, and all the County agencies and departments the Fiscal agency supports.

| 3.3         | Personnel    | 4.4       | a Contract of | Professional | 2           | Employee | 2000            | Other        | Contraction of | Ser autoria |           |                | 0.150 | Taxes       |              |
|-------------|--------------|-----------|---------------|--------------|-------------|----------|-----------------|--------------|----------------|-------------|-----------|----------------|-------|-------------|--------------|
| 2021        | Services     | Supplies  | Utilities     | Services     | Operations  | Services | Client Services | Expenditures | Debt Services  | Buildings   | Equipment | Infrastructure | Land  | Assessments | Total        |
| Adopted     | \$23,724,011 | \$239,950 | \$0           | \$14,121,358 | \$1,056,467 | \$0      | \$32,472,000    | \$25,690,401 | \$0            | \$0         | \$13,960  | 50             | \$0   | \$0         | \$97,318,147 |
| Adjustments | \$706,925    | \$0       | \$0           | \$0          | \$175,608   | \$0      | \$0             | \$0          | \$0            | \$0         | \$0       | \$0            | \$0   | \$0         | \$882,533    |
| Recommend   | \$24,430,936 | \$239,950 | \$0           | \$14,121,358 | \$1,232,075 | \$0      | \$32,472,000    | \$25,690,401 | \$0            | \$0         | \$13,960  | \$0            | \$0   | \$0         | \$98,200,680 |