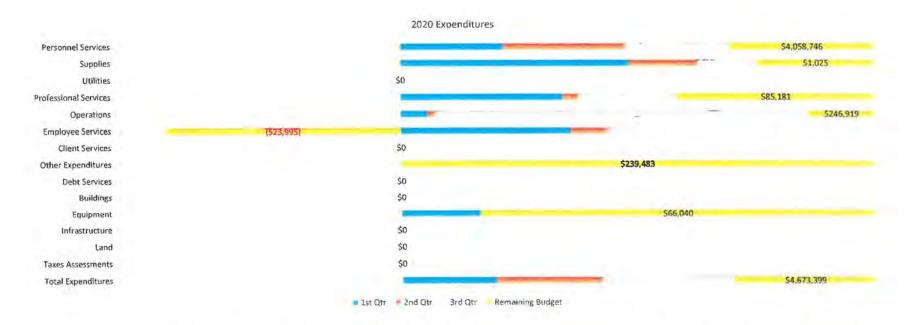

## **Public Works - Facilities**

To provide all County facilities building maintenance support services and ensure a safe and well-maintained work place for County Agencies and their customers at the most reasonable cost to the taxpayers of Cuyahoga County.

|                             | Personnel    |              |           | Professional |             | Employee |                 | Other        |               |           |           |                |      | Taxes       |              |
|-----------------------------|--------------|--------------|-----------|--------------|-------------|----------|-----------------|--------------|---------------|-----------|-----------|----------------|------|-------------|--------------|
| 2021                        | Services     | Supplies     | Utilities | Services     | Operations  | Services | Client Services | Expenditures | Debt Services | Buildings | Equipment | Infrastructure | Land | Assessments | Total        |
| <ul> <li>Adopted</li> </ul> | \$23,064,323 | \$20,206,822 | \$0       | \$3,324,870  | \$1,950,175 | \$0      | \$0             | \$1,165,412  | \$156,000     | \$0       | \$343,121 | \$0            | \$0  | \$0         | \$50,210,723 |
| Adjustments                 | . \$17,814   | \$0          | \$0       | \$124,859    | \$9,000     | \$0      | \$0             | \$522,141    | \$0           | \$0       | \$0       | \$0            | \$0  | \$0         | \$673,814    |
| Recommend                   | \$23,082,137 | \$20,206,822 | \$0       | \$3,449,729  | \$1,959,175 | \$0      | \$0             | \$1,687,553  | \$156,000     | \$0       | \$343,121 | \$0            | \$0  | \$0         | \$50,884,537 |

## **Explanation for Adjustments**

Changes resulting from additional flex/hospitalization and worker's compensation cost, contract increase for Allegro property management and miscellaneous budget corrections.