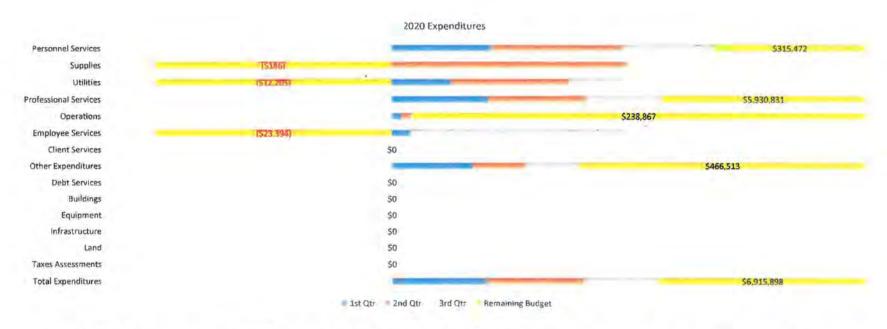

# Public Works - Road and Bridge

The Cuyahoga County Department of Public Works is dedicated to providing a safe, efficient, and economical infrastructure system for residents, employees, businesses, and visitors to Cuyahoga County.

|             | Personnel   |           |           | Professional |             | Emplayee |                        | Other        |                      |           |              |                |      | Taxes       |              |
|-------------|-------------|-----------|-----------|--------------|-------------|----------|------------------------|--------------|----------------------|-----------|--------------|----------------|------|-------------|--------------|
| 2021        | Services    | Supplies  | Utilities | Services     | Operations  | Services | <b>Client Services</b> | Expenditures | <b>Debt Services</b> | Buildings | Equipment    | Infrastructure | Land | Assessments | Total        |
| Adopted     | \$9,977,336 | \$370,486 | \$0       | \$1,292,944  | \$1,121,959 | \$0      | \$0                    | \$15,869,440 | \$1,536,175          | \$0       | \$15,979,296 | \$0            | \$0  | \$0         | \$46,147,636 |
| Adjustments | \$0         | \$0       | \$0       | \$0          | \$0         | \$0      | \$0                    | \$0          | \$0                  | \$0       | \$0          | \$0            | \$0  | \$0         | \$0          |
| Recommend   | \$9,977,336 | \$370,486 | \$0       | \$1,292,944  | \$1,121,959 | \$0      | -\$0                   | \$15,869,440 | \$1,536,175          | \$0       | \$15,979,296 | \$0            | \$0  | \$0         | \$46,147,636 |