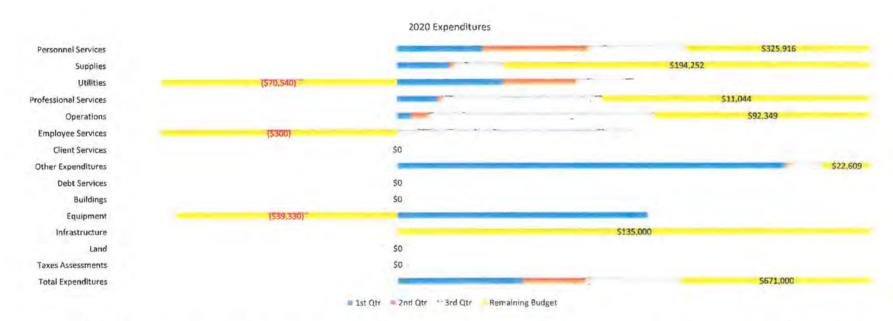

# **County Hotel**

#### 2020 Expenditures

| · Carri     | Personnel |          | Venter    | Professional |            | Employee | Chart Care take | Other        | note of a second | B. 0.00   |           |                | T1 x 2 x | Taxes       | 200       |
|-------------|-----------|----------|-----------|--------------|------------|----------|-----------------|--------------|------------------|-----------|-----------|----------------|----------|-------------|-----------|
| 2021        | Services  | Supplies | Utilitles | Services     | Operations | Services | Client Services | Expenditures | Debt Services    | Buildings | Equipment | Infrastructure | Land     | Assessments | Total     |
| Adopted     | \$0       | \$0      | \$0       | \$324,000    | \$0        | \$0      | \$0             | \$0          | \$0              | \$0       | \$0       | \$0            | \$0      | \$0         | \$324,000 |
| Adjustments | \$0       | \$0      | \$0       | -\$70,000    | \$63,000   | \$0      | \$0             | \$0          | \$0              | \$0       | \$0       | \$0            | \$0      | \$0         | -\$7,000  |
| Recommend   | \$0       | \$0      | \$0       | \$254,000    | \$63,000   | \$0      | \$0             | \$0          | \$0              | \$0       | \$0       | \$0            | \$0      | \$0         | \$317,000 |