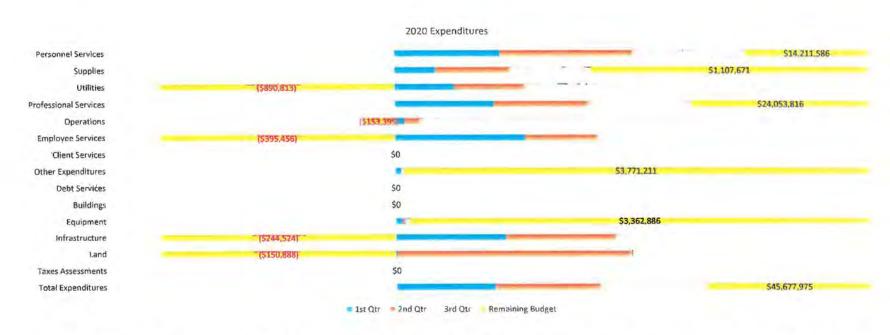

# Public Works - Road and Bridge

The Cuyahoga County Department of Public Works is dedicated to providing a safe, efficient, and economical infrastructure system for residents, employees, businesses, and visitors to Cuyahoga County.

|             | Personnel   |           |           | Professional |             | Emplayee |                        | Other        |                      |           |              |                |      | Taxes       |              |
|-------------|-------------|-----------|-----------|--------------|-------------|----------|------------------------|--------------|----------------------|-----------|--------------|----------------|------|-------------|--------------|
| 2021        | Services    | Supplies  | Utilities | Services     | Operations  | Services | <b>Client Services</b> | Expenditures | <b>Debt Services</b> | Buildings | Equipment    | Infrastructure | Land | Assessments | Total        |
| Adopted     | \$9,977,336 | \$370,486 | \$0       | \$1,292,944  | \$1,121,959 | \$0      | \$0                    | \$15,869,440 | \$1,536,175          | \$0       | \$15,979,296 | \$0            | \$0  | \$0         | \$46,147,636 |
| Adjustments | \$0         | \$0       | \$0       | \$0          | \$0         | \$0      | \$0                    | \$0          | \$0                  | \$0       | \$0          | \$0            | \$0  | \$0         | \$0          |
| Recommend   | \$9,977,336 | \$370,486 | \$0       | \$1,292,944  | \$1,121,959 | \$0      | -\$0                   | \$15,869,440 | \$1,536,175          | \$0       | \$15,979,296 | \$0            | \$0  | \$0         | \$46,147,636 |