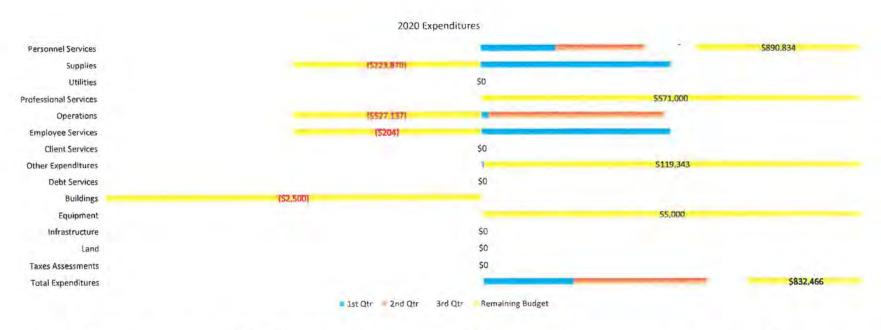

# **County Hotel**

#### 2020 Expenditures

| · Carri     | Personnel |          | Venter    | Professional |            | Employee | Chart Care take | Other        | note of a second | B. 0.00   |           |                | T1 x 2 x | Taxes       | 200       |
|-------------|-----------|----------|-----------|--------------|------------|----------|-----------------|--------------|------------------|-----------|-----------|----------------|----------|-------------|-----------|
| 2021        | Services  | Supplies | Utilitles | Services     | Operations | Services | Client Services | Expenditures | Debt Services    | Buildings | Equipment | Infrastructure | Land     | Assessments | Total     |
| Adopted     | \$0       | \$0      | \$0       | \$324,000    | \$0        | \$0      | \$0             | \$0          | \$0              | \$0       | \$0       | \$0            | \$0      | \$0         | \$324,000 |
| Adjustments | \$0       | \$0      | \$0       | -\$70,000    | \$63,000   | \$0      | \$0             | \$0          | \$0              | \$0       | \$0       | \$0            | \$0      | \$0         | -\$7,000  |
| Recommend   | \$0       | \$0      | \$0       | \$254,000    | \$63,000   | \$0      | \$0             | \$0          | \$0              | \$0       | \$0       | \$0            | \$0      | \$0         | \$317,000 |