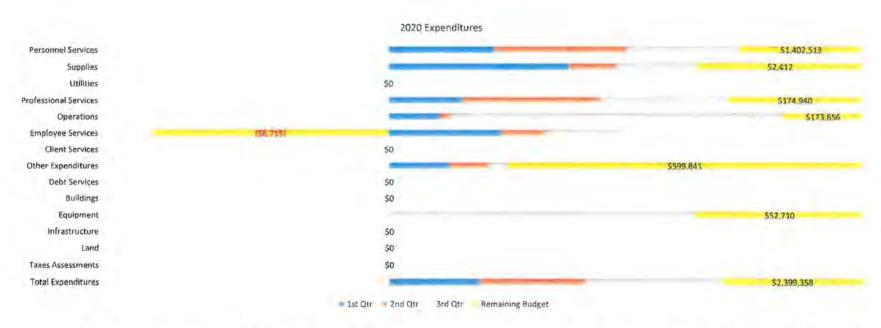

#### **Law Department**

The Law Department was established by County Council under its authority in Article 3.09(2) of the County Charter approved in November 2009. The Law Department serves as the legal counsel to the County Executive and the County Council.

|             | Personnel   |          |           | Professional |            | Employee |                        | Other        |               |           |           |                |      | Taxes       |             |
|-------------|-------------|----------|-----------|--------------|------------|----------|------------------------|--------------|---------------|-----------|-----------|----------------|------|-------------|-------------|
| 2021        | Services    | Supplies | Utilities | Services     | Operations | Services | <b>Client Services</b> | Expenditures | Debt Services | Buildings | Equipment | Infrastructure | Land | Assessments | Total       |
| Adopted     | \$2,302,960 | \$358    | \$0       | \$1,001,475  | \$0        | \$0      | \$0                    | \$678,075    | \$0           | \$0       | \$1,184   | \$0            | \$0  | \$0         | \$3,984,052 |
| Adjustments | \$52,959    | \$0      | \$0       | \$0          | \$0        | \$0      | \$0                    | \$0          | \$0           | \$0       | \$0       | \$0            | \$0  | \$0         | \$52,959    |
| Recommend   | \$2,355,919 | \$358    | \$0       | \$1,001,475  | \$0        | \$0      | \$0                    | \$678,075    | \$0           | \$0       | \$1,184   | \$0            | \$0  | \$0         | \$4,037,011 |