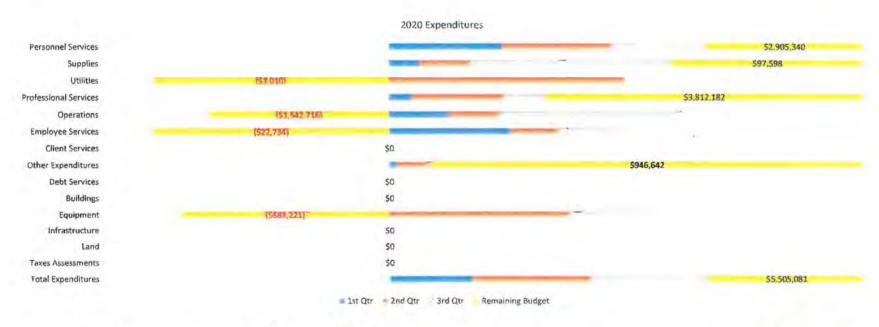

#### Clerk of Courts

The Clerk of Courts performs all statutory duties relative to: the filing, preservation, retrieval and public dissemination of all applicable court documents and records pertaining to the Common Pleas Court's General and Domestic Relations Divisions and the Court of Appeals, Eighth Appellate District; collect, hold in trust and disburse monies paid therewith; in a secure, timely and cost-effective manner.

|             | Personnel   |          |           | Professional |            | Employee |                        | Other        |                      |           |           |                |      | Taxes       |             |
|-------------|-------------|----------|-----------|--------------|------------|----------|------------------------|--------------|----------------------|-----------|-----------|----------------|------|-------------|-------------|
| 2021        | Services    | Supplies | Utilities | Services     | Operations | Services | <b>Client Services</b> | Expenditures | <b>Debt Services</b> | Bulldings | Equipment | Infrastructure | Land | Assessments | Total       |
| Adopted     | \$6,359,401 | \$617    | \$0       | \$45,719     | \$851,739  | ŚC       | \$0                    | \$1,790,012  | \$0                  | \$0       | \$0       | \$0            | \$0  | \$0         | \$9,047,488 |
| Adjustments | \$136,136   | \$0      | \$0       | \$0          | \$0        | \$0      | \$0                    | \$0          | \$0                  | \$0       | \$0       | \$0            | \$0  | \$0         | \$136,136   |
| Recommend   | \$6,495,537 | \$617    | \$0       | \$45,719     | \$851,739  | \$0      | \$0                    | \$1,790,012  | \$0                  | \$0       | \$0       | \$0            | \$0  | \$0         | \$9,183,624 |