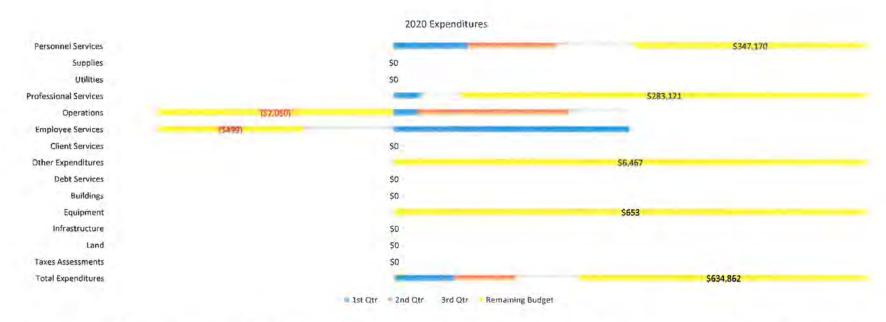

#### **Law Department**

The Law Department was established by County Council under its authority in Article 3.09(2) of the County Charter approved in November 2009. The Law Department serves as the legal counsel to the County Executive and the County Council.

|             | Personnel   |          |           | Professional |            | Employee |                        | Other        |               |           |           |                |      | Taxes       |             |
|-------------|-------------|----------|-----------|--------------|------------|----------|------------------------|--------------|---------------|-----------|-----------|----------------|------|-------------|-------------|
| 2021        | Services    | Supplies | Utilities | Services     | Operations | Services | <b>Client Services</b> | Expenditures | Debt Services | Buildings | Equipment | Infrastructure | Land | Assessments | Total       |
| Adopted     | \$2,302,960 | \$358    | \$0       | \$1,001,475  | \$0        | \$0      | \$0                    | \$678,075    | \$0           | \$0       | \$1,184   | \$0            | \$0  | \$0         | \$3,984,052 |
| Adjustments | \$52,959    | \$0      | \$0       | \$0          | \$0        | \$0      | \$0                    | \$0          | \$0           | \$0       | \$0       | \$0            | \$0  | \$0         | \$52,959    |
| Recommend   | \$2,355,919 | \$358    | \$0       | \$1,001,475  | \$0        | \$0      | \$0                    | \$678,075    | \$0           | \$0       | \$1,184   | \$0            | \$0  | \$0         | \$4,037,011 |