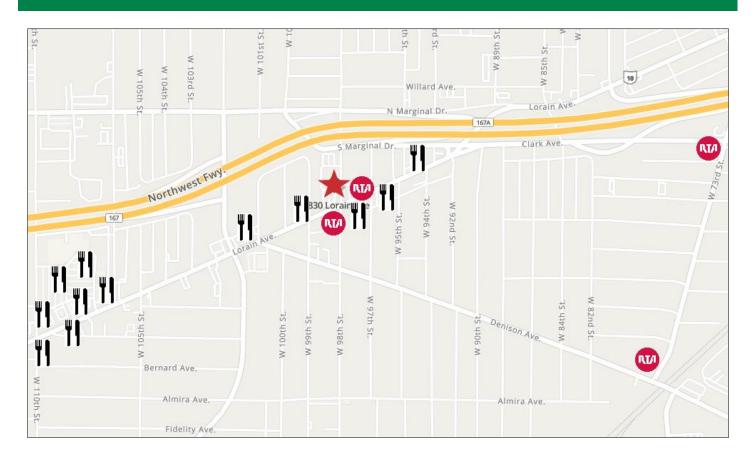

#### Lorain Avenue: 0.0 mi

- #22 Lorain
- #18 West 98-Garfield

## Clark Avenue & W. 73rd Street: 1.0 mi

#71 Pearl-Tiedeman

## Madison Avenue & W. 99th Street: 1.0 mi

#25 Madison-Clark

#### Lorain Avenue & & W. 117th Street: 1.0 mi

• #78 West 117th-Puritas

### **Nearby Connecting Lines:**

- #25 Madison-Clark
- #26-26A Detroit
- #45 Ridge-Fulton
- #51-51A MetroHealth Line
- #53-53A MetroHealth Line-Broadview
- #55-55B-55C Cleveland State Line
- #71 Pearl-Tiedeman
- #78 West 117th-Puritas
- #83 Warren-West 130
- #86 Rocky River Dr.-Bagley
- Red Line

**Tower City Connections: 4.0 mi** 

# **Nearby Eating Options**

- B&J's Corned Beef Shoppe (Sandwiches)
   9717 Lorain Avenue (0.0 mi)
- Kristina's Family Restaurant (American)
   9912 Lorain Avenue (0.1 mi)
- Stuff Yourself 9615 Lorain Avenue (0.1 mi)
- Jenn Taco's (Mexican)
   10102 Lorain Avenue (0.2 mi)
- Mike's Beverage & Deli (Takeout) 9402 Lorain Avenue (0.2 mi)
- Westtown Square Locations (1.0 mi)
   Burger King, Dimitri's Family Restaurants,
   Domino's, McDonald's, No. 1 Kitchen, Pizza
   Hut, Save-A-Lot, Subway, Taco Bell,
   Wingstop
- Cleveland Mofongo Latin Grill (Latin)
   11621 Lorain Avenue (1.0 mi)