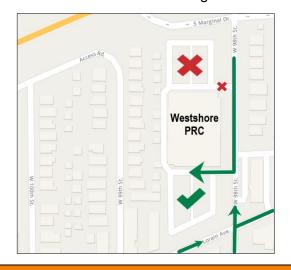

## **Employee/Visitor Parking**

Free parking is available on the north side of Lorain Ave in front of the building. The lot is enclosed with a security fence containing one opening for vehicles on the west side of West 98<sup>th</sup> Street. Drivers coming from I-90 turn right into the lot, while drivers crossing over or turning off Lorain Ave. make a left-hand turn.

#### **Employee Gated Lot**

On the north side of the building is a gated parking lot. This lot requires an ID scan and is accessible only to employees with the proper security clearance. Visitors and employees attending New Hire Orientation should refrain from using this lot.