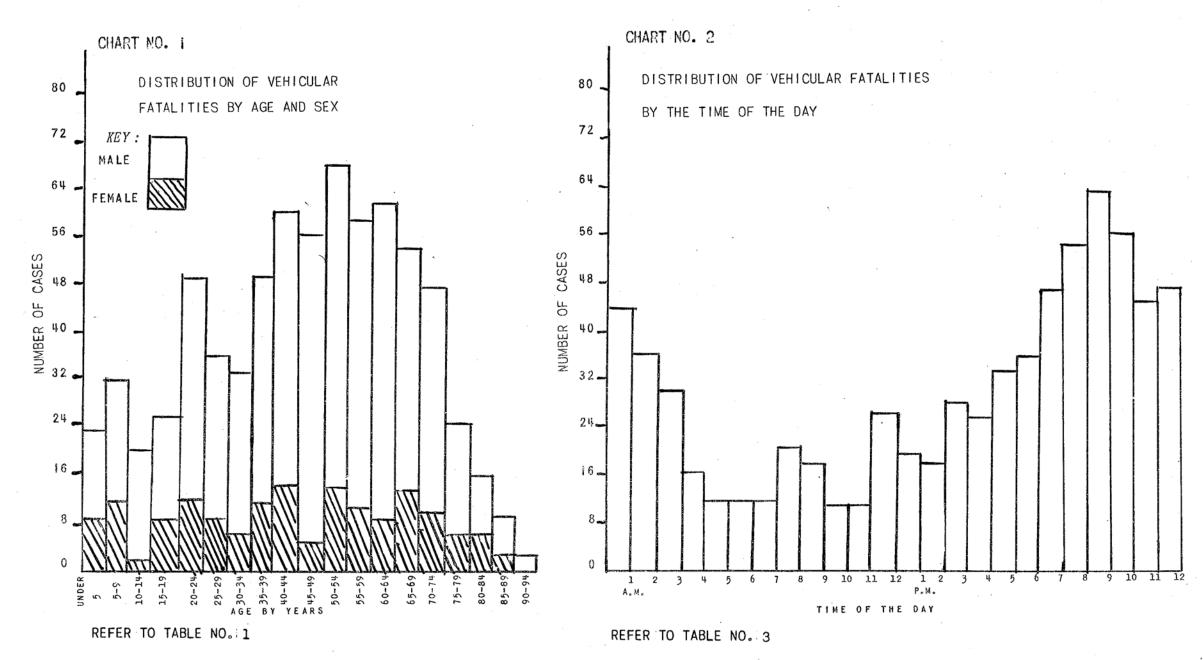

### TABLE OF CONTENTS

| SECTION !!                                                                                  | PAGE    |                                                                                                   |    |
|---------------------------------------------------------------------------------------------|---------|---------------------------------------------------------------------------------------------------|----|
| FATAL VEHICULAR ACCIDENTS                                                                   |         | Vehicular Fatalities by Month showing Occupation by groups and Sex Table No. 7-(H)                | 4  |
| Analysis of Fatal Vehicular Accidents, Years 1937, 1938, 1939                               | 29 - 31 | Vehicular Fatalities by Month showing Occupation by groups and Sex Table No. 7-(1)                | 4  |
| Vehicular Fatalities by Age and Sex Table No.   and 2                                       | 32      | Vehicular Fatalities showing whether engaged in normal Occupation at time of Accident Table No. 8 | 4  |
| Vehicular Fatalities by Time, Day of Week and Sex Table No. 3                               | 33      | Vehicular Fatalities by Month showing what drivers were doing:  Table No. 9                       | Ц. |
| Vehicular Fatalities by Age, Sex and Day of Week Table No. 4                                | 3.4     | Vehicular Fatalities by Months showing what Pedestrians were doing: Table No. 10                  | 4  |
| Vehicular Fatalities showing vehicle involved and also what Time and Age Groups Table No. 5 | 35      | Vehicle Fatalities by Months and Condition of Driver Table No. 11                                 | 5  |
| Vehicular Fatalities showing Type of Accident, and nature of Injury Table No. 6             | 36      | Vehicle Fatalities by Months and Condition of Pedestrians Table No. 12                            | 5  |
| Vehicular Fatalities by Month showing Occupation by groups and Sex Table No. 7              | 37      | Vehicular Fatalities by Months and Condition of Passengers Table No. 13                           | 5  |
| Vehicular Fatalities by Month showing Occupation by groups and Sex Table No. 7-(A)          | 38      | Vehicular Fatalities by Months showing the Condition of the Road Table No. 14                     | 5  |
| Vehicular Fatalities by Month showing Occupation by groups and Sex Table No. 7-(B)          | 39      | Vehicular Fatalities by Months showing Light condition:  Table No. 15                             | 5  |
| Vehicular Fatalities by Month showing Occupation by groups and Sex Table No. 7-(C)          | 40      |                                                                                                   | 5  |
| groups and Sex Table No. 7-(D)                                                              | 41      | Distribution of Vehicular Fatalities by Age and Sex Chart No. 1                                   | 5  |
| groups and Sex Table No. 7-(E)                                                              | 42      | Villat E No. 2                                                                                    | 5  |
| groups and Sex Table No. 7-(F)                                                              | 43      |                                                                                                   | 5  |
| Vehicular Fatalities by Month showing Occupation by groups and Sex Table No. 7-(G)          | 44      | Distribution of Vehicular Fatalities by the Month of the Year Chart No. 4                         | 5  |