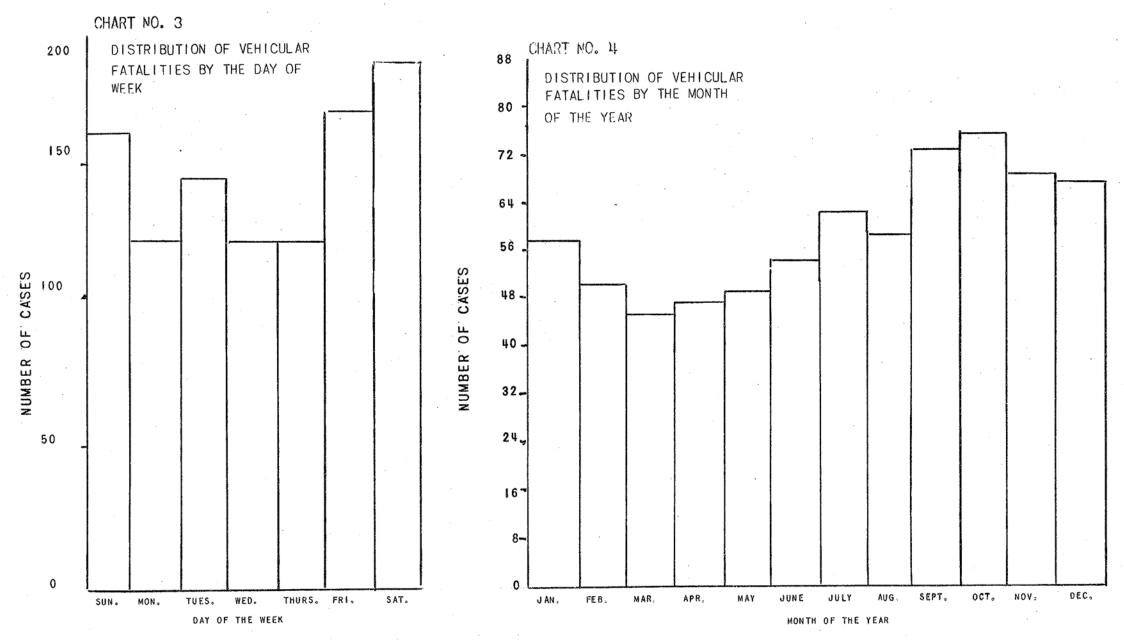

### TABLE OF CONTENTS

| SECTION !!                                                                                  | PAGE    |                                                                                                   |    |
|---------------------------------------------------------------------------------------------|---------|---------------------------------------------------------------------------------------------------|----|
| FATAL VEHICULAR ACCIDENTS                                                                   |         | Vehicular Fatalities by Month showing Occupation by groups and Sex Table No. 7-(H)                | 4  |
| Analysis of Fatal Vehicular Accidents, Years 1937, 1938, 1939                               | 29 - 31 | Vehicular Fatalities by Month showing Occupation by groups and Sex Table No. 7-(1)                | 4  |
| Vehicular Fatalities by Age and Sex Table No.   and 2                                       | 32      | Vehicular Fatalities showing whether engaged in normal Occupation at time of Accident Table No. 8 | 4  |
| Vehicular Fatalities by Time, Day of Week and Sex Table No. 3                               | 33      | Vehicular Fatalities by Month showing what drivers were doing:  Table No. 9                       | Ц. |
| Vehicular Fatalities by Age, Sex and Day of Week Table No. 4                                | 3.4     | Vehicular Fatalities by Months showing what Pedestrians were doing: Table No. 10                  | 4  |
| Vehicular Fatalities showing vehicle involved and also what Time and Age Groups Table No. 5 | 35      | Vehicle Fatalities by Months and Condition of Driver Table No. 11                                 | 5  |
| Vehicular Fatalities showing Type of Accident, and nature of Injury Table No. 6             | 36      | Vehicle Fatalities by Months and Condition of Pedestrians Table No. 12                            | 5  |
| Vehicular Fatalities by Month showing Occupation by groups and Sex Table No. 7              | 37      | Vehicular Fatalities by Months and Condition of Passengers Table No. 13                           | 5  |
| Vehicular Fatalities by Month showing Occupation by groups and Sex Table No. 7-(A)          | 38      | Vehicular Fatalities by Months showing the Condition of the Road Table No. 14                     | 5  |
| Vehicular Fatalities by Month showing Occupation by groups and Sex Table No. 7-(B)          | 39      | Vehicular Fatalities by Months showing Light condition:  Table No. 15                             | 5  |
| Vehicular Fatalities by Month showing Occupation by groups and Sex Table No. 7-(C)          | 40      |                                                                                                   | 5  |
| groups and Sex Table No. 7-(D)                                                              | 41      | Distribution of Vehicular Fatalities by Age and Sex Chart No. 1                                   | 5  |
| groups and Sex Table No. 7-(E)                                                              | 42      | Villat E No. 2                                                                                    | 5  |
| groups and Sex Table No. 7-(F)                                                              | 43      |                                                                                                   | 5  |
| Vehicular Fatalities by Month showing Occupation by groups and Sex Table No. 7-(G)          | 44      | Distribution of Vehicular Fatalities by the Month of the Year Chart No. 4                         | 5  |