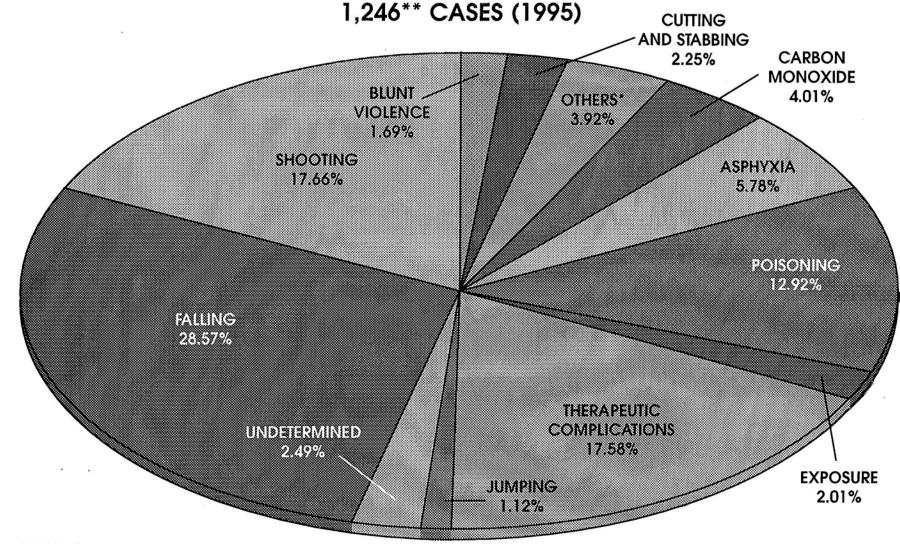

# **TABLE OF CONTENTS**

| NUMBER OF CASES REPORTED,                   | TABLE          | PAGE                                                              |
|---------------------------------------------|----------------|-------------------------------------------------------------------|
| ACCEPTED, AND AUTOPSIED INSIDE TITLE PAGE   | NO.            | NO.                                                               |
| INTRODUCTION 1                              | TRENDS         |                                                                   |
| TRENDS 20                                   |                | atalities and Miscellaneous                                       |
| SUMMARY OF CORONER'S CASES41                |                | n - 1994 and 1995 Compared26                                      |
| ACCIDENTS IN THE HOME                       |                | atalities - Sex, Race, Autopsy27                                  |
| ACCIDENTS WHILE AT WORK                     | C Types of Fo  | atalities - 1994 and 1995                                         |
| ACCIDENTS WHILE AT WORK                     | Incidence      | Compared                                                          |
|                                             |                | fatalities - Alcohol Incidence30                                  |
| VEHICULAR ACCIDENTS 87                      |                | of Selected Coroner's Cases in                                    |
| HOMICIDES129                                | Fach Mun       | cipality - Cuyahoga County31                                      |
| SUICIDES 141                                |                | County, Deaths Reported to                                        |
| VIOLENCE OF UNDETERMINED ORIGIN 151         | Coroner, C     | cases Received 1940 - 1995                                        |
| NATURAL CAUSES 155                          | H Types of Fo  | atalities Summary 1940 - 199535                                   |
| ABORTIONS 163                               | SUMMARY OF C   | CORONER'S CASES                                                   |
| NEONATAL AND INTRA-UTERINE DEATHS 165       | 1 Summary      | of All Fatalities by Type and                                     |
| UNDETERMINED CAUSES 169                     | Location w     | vith some Miscellaneous Data42                                    |
| TOXICOLOGY 171                              |                | s by Month and Type of Fatality43                                 |
| TRACE EVIDENCE                              |                | by Month and Type of Fatality44                                   |
| HISTOLOGY                                   |                | s by Age Groups and Type of Fatality45                            |
| PHOTOGRAPHY196                              |                | by Age Groups and Type of Fatality46                              |
|                                             |                | ical Location - All Fatalities                                    |
| FORENSIC ODONTOLOGY197                      |                | ical Location - All Fatalities48 ical Location - All Fatalities49 |
| RADIOLOGY 198                               |                | I Fatalities by Month50                                           |
| ANTHROPOLOGY 199                            |                | Suicides, and Violence of                                         |
| LECTURES 200                                |                | ned Origin - Fatalities by Month51                                |
| PUBLICATIONS 206                            | ACCIDENTS IN T |                                                                   |
|                                             |                | esulting from Accidents in the                                    |
| TABLE PAGE                                  | Home - Mo      | onthly Alcohol Incidence56                                        |
| No.                                         | 11 Age - Race  | e - Alcohol Incidence57                                           |
| INTRODUCTION                                | 12 Mode - Ald  | cohol Incidence58                                                 |
| Letter of Transmittal                       |                | cohol Incidence59                                                 |
| — Foreword3                                 |                | cohol Incidence61                                                 |
| <ul><li>What is a Coroner's Case?</li></ul> |                | e Groups                                                          |
| <ul><li>Coroner's Staff18</li></ul>         |                | hol Incidence64                                                   |
|                                             | 17 Falls - Age | Groups                                                            |