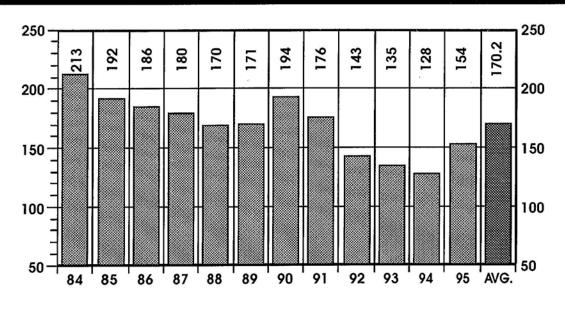

-Unspecified                         |   |             |    |    |   |    |     |    |     |     |    |     |    |     |     |     |    |     |    |     |    |     |     |     |     |    |     |    | 1  |     | 1  |     |    |     |      | 3         | 2  | 3   | 5     |
| TOTAL                                     |   | -/          |    |    |   |    |     |    | 1   |     | 1  |     | 1  |     | 1   |     | 1  |     | 2  |     | 1  |     | 1   |     |     | 1  | 2   |    | 5  | 2   | 7  | 7   | 8  | 8   | 33   | 71        | 64 | 89  | 153   |

<sup>\*</sup>International classification of diseases by World Health Organization: Ninth Revision.

IDENTS IN OTHER PLACES

# ROCKY RIVER RESERVATION (CLEVELAND METROPARKS SYSTEM)



#### **VEHICULAR FATALITIES**

### FOR A PERIOD OF TWELVE YEARS



|         |           | NUMBER | PERCENT |
|---------|-----------|--------|---------|
| SEX     | MALE      | 112    | 73      |
| SEX     | FEMALE    | 42     | 27      |
| RACE    | WHITE     | 115    | 75      |
| RACE    | NON-WHITE | 39     | 25      |
| ALCOHOL | TESTED    | 144    | 94      |
| ALCOHOL | POSITIVE  | 33     | 23      |
| AUTOPSY | AUTOPSIED | 146    | 95      |

#### **VEHICULAR FATALITIES**

#### BY MONTH FOR THE YEAR 1995



1995 TOTAL CASES 154

#### BY DATE OF OCCURRENCE





# PHARMACOLOGICAL EFFECTS OF ALCOHOL



#### FRONTAL LOBE

AFFECTED BY 0.01 - 0.10% ALCOHOL REACTION IS COLORED BY INDIVIDUAL'S PERSONALITY **REMOVAL OF INHIBITIONS** LOSS OF SELF CONTROL WEAKNESS OF WILL POWER DEVELOPMENT OF EUPHORIA FEELING OF WELL-BEING EXULTATION INCREASED CONFIDENCE *