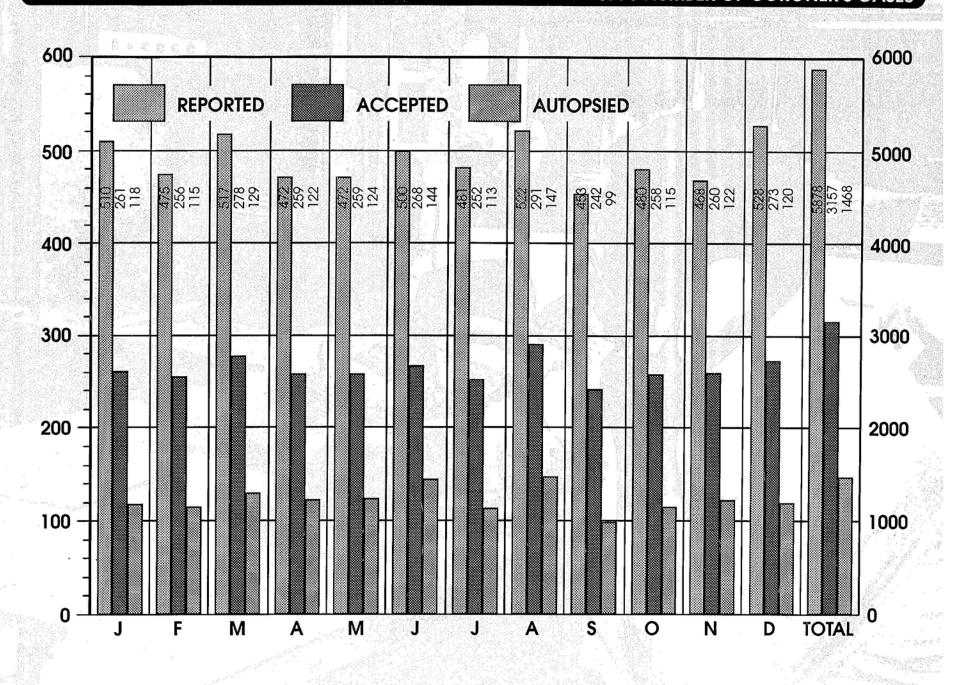

# CUYAHOGA COUNTY CORONER'S STATISTICAL REPORT

1995

ELIZABETH K. BALRAJ, M.D. CORONER

SAMUEL R. GERBER BUILDING 2121 ADELBERT RD., CLEVELAND, OHIO 44106

# 1995 NUMBER OF CORONER'S CASES



# **TABLE OF CONTENTS**

| NUMBER OF CASES REPORTED,                   | TABLE          | PAGE                                                              |
|---------------------------------------------|----------------|-------------------------------------------------------------------|
| ACCEPTED, AND AUTOPSIED INSIDE TITLE PAGE   | NO.            | NO.                                                               |
| INTRODUCTION 1                              | TRENDS         |                                                                   |
| TRENDS 20                                   |                | atalities and Miscellaneous                                       |
| SUMMARY OF CORONER'S CASES41                |                | n - 1994 and 1995 Compared26