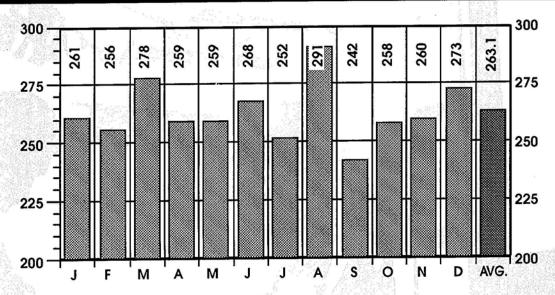

# **TABLE OF CONTENTS**

| NUMBER OF CASES REPORTED,                   | TABLE          | PAGE                                                              |
|---------------------------------------------|----------------|-------------------------------------------------------------------|
| ACCEPTED, AND AUTOPSIED INSIDE TITLE PAGE   | NO.            | NO.                                                               |
| INTRODUCTION 1                              | TRENDS         |                                                                   |
| TRENDS 20                                   |                | atalities and Miscellaneous                                       |
| SUMMARY OF CORONER'S CASES41                |                | n - 1994 and 1995 Compared26                                      |
| ACCIDENTS IN THE HOME                       |                | atalities - Sex, Race, Autopsy27                                  |
| ACCIDENTS WHILE AT WORK                     | C Types of Fo  | atalities - 1994 and 1995                                         |
| ACCIDENTS WHILE AT WORK                     | Incidence      | Compared                                                          |
|                                             |                | fatalities - Alcohol Incidence30                                  |
| VEHICULAR ACCIDENTS 87                      |                | of Selected Coroner's Cases in                                    |
| HOMICIDES129                                | Fach Mun       | cipality - Cuyahoga County31                                      |
| SUICIDES 141                                |                | County, Deaths Reported to                                        |
| VIOLENCE OF UNDETERMINED ORIGIN 151         | Coroner, C     | cases Received 1940 - 1995                                        |
| NATURAL CAUSES 155                          | H Types of Fo  | atalities Summary 1940 - 199535                                   |
| ABORTIONS 163                               | SUMMARY OF C   | CORONER'S CASES                                                   |
| NEONATAL AND INTRA-UTERINE DEATHS 165       | 1 Summary      | of All Fatalities by Type and                                     |
| UNDETERMINED CAUSES 169                     | Location w     | vith some Miscellaneous Data42                                    |
| TOXICOLOGY 171                              |                | s by Month and Type of Fatality43                                 |
| TRACE EVIDENCE                              |                | by Month and Type of Fatality44                                   |
| HISTOLOGY                                   |                | s by Age Groups and Type of Fatality45                            |
| PHOTOGRAPHY196                              |                | by Age Groups and Type of Fatality46                              |
|                                             |                | ical Location - All Fatalities                                    |
| FORENSIC ODONTOLOGY197                      |                | ical Location - All Fatalities48 ical Location - All Fatalities49 |
| RADIOLOGY 198                               |                | I Fatalities by Month50                                           |
| ANTHROPOLOGY 199                            |                | Suicides, and Violence of                                         |
| LECTURES 200                                |                | ned Origin - Fatalities by Month51                                |
| PUBLICATIONS 206                            | ACCIDENTS IN T |                                                                   |
|                                             |                | esulting from Accidents in the                                    |
| TABLE PAGE                                  | Home - Mo      | onthly Alcohol Incidence56                                        |
| No.                                         | 11 Age - Race  | e - Alcohol Incidence57                                           |
| INTRODUCTION                                | 12 Mode - Ald  | cohol Incidence58                                                 |
| Letter of Transmittal                       |                | cohol Incidence59                                                 |
| — Foreword3                                 |                | cohol Incidence61                                                 |
| <ul><li>What is a Coroner's Case?</li></ul> |                | e Groups                                                          |
| <ul><li>Coroner's Staff18</li></ul>         |                | hol Incidence64                                                   |
|                                             | 17 Falls - Age | Groups                                                            |