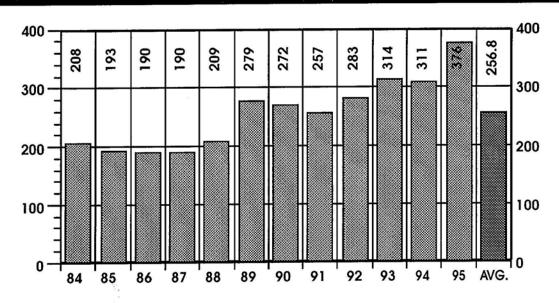

| 2     | 13        | 8            |          | 1         | 1         | 23             |
| DECEMBER  | 12        | 2            |          |           | 1             | 15    | 9         | 8            |          |           |               | 17    | 1         |              |          |           |               | 1     | 22        | 10           |          |           | 1         | 33             |
| TOTAL     | 130       | 28           | 3        |           | 5             | 166   | 79        | 92           | 4        | 3         | 17            | 195   | 17        | 1            | 1        |           | 3             | 22    | 226       | 121          | 8        | 3         | 25        | 383            |









### **ACCIDENTS IN THE HOME**

### FOR A PERIOD OF TWELVE YEARS



|   |         |           | NUMBER | PERCENT |
|---|---------|-----------|--------|---------|
| ĺ | CEV/    | MALE      | 204    | 54      |
|   | SEX     | FEMALE    | 172    | 46      |
|   | DACE    | WHITE     | 301    | 80      |
|   | RACE    | NON-WHITE | 75     | 20      |
|   | ALCOHOL | TESTED    | 243    | 65      |
|   | ALCOHOL | POSITIVE  | 59     | 24      |
|   | AUTOPSY | AUTOPSIED | 209    | 56      |

### **ACCIDENTS IN THE HOME**

### BY MONTH FOR THE YEAR 1995



1995 TOTAL CASES **376** 



### FATALITIES RESULTING FROM ACCIDENTS IN THE HOME

### DEATHS RESULTING FROM ACCIDENTS AND ACCIDENTAL FALLS IN THE HOME FOR A PERIOD OF TWELVE YEARS



## HOME ACCIDENTS IN THE

|           |       |     |     |     |     |     |       |          |      | Г       |      | NC