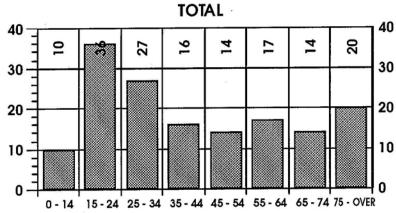

# **TABLE OF CONTENTS**

| NUMBER OF CASES REPORTED,                   | TABLE          | PAGE                                                              |
|---------------------------------------------|----------------|-------------------------------------------------------------------|
| ACCEPTED, AND AUTOPSIED INSIDE TITLE PAGE   | NO.            | NO.                                                               |
| INTRODUCTION 1                              | TRENDS         |                                                                   |
| TRENDS 20                                   |                | atalities and Miscellaneous                                       |
| SUMMARY OF CORONER'S CASES41                |                | n - 1994 and 1995 Compared26                                      |
| ACCIDENTS IN THE HOME                       |                | atalities - Sex, Race, Autopsy27                                  |
| ACCIDENTS WHILE AT WORK                     | C Types of Fo  | atalities - 1994 and 1995                                         |
| ACCIDENTS WHILE AT WORK                     | Incidence      | Compared                                                          |
|                                             |                | fatalities - Alcohol Incidence30                                  |
| VEHICULAR ACCIDENTS 87                      |                | of Selected Coroner's Cases in                                    |
| HOMICIDES129                                | Fach Mun       | cipality - Cuyahoga County31                                      |
| SUICIDES 141                                |                | County, Deaths Reported to                                        |
| VIOLENCE OF UNDETERMINED ORIGIN 151         | Coroner, C     | cases Received 1940 - 1995                                        |
| NATURAL CAUSES 155                          | H Types of Fo  | atalities Summary 1940 - 199535                                   |
| ABORTIONS 163                               | SUMMARY OF C   | CORONER'S CASES                                                   |
| NEONATAL AND INTRA-UTERINE DEATHS 165       | 1 Summary      | of All Fatalities by Type and                                     |
| UNDETERMINED CAUSES 169                     | Location w     | vith some Miscellaneous Data42                                    |
| TOXICOLOGY 171                              |                | s by Month and Type of Fatality43                                 |
| TRACE EVIDENCE                              |                | by Month and Type of Fatality44                                   |
| HISTOLOGY                                   |                | s by Age Groups and Type of Fatality45                            |
| PHOTOGRAPHY196                              |                | by Age Groups and Type of Fatality46                              |
|                                             |                | ical Location - All Fatalities                                    |
| FORENSIC ODONTOLOGY197                      |                | ical Location - All Fatalities48 ical Location - All Fatalities49 |
| RADIOLOGY 198                               |                | I Fatalities by Month50                                           |
| ANTHROPOLOGY 199                            |                | Suicides, and Violence of                                         |
| LECTURES 200                                |                | ned Origin - Fatalities by Month51                                |
| PUBLICATIONS 206                            | ACCIDENTS IN T |                                                                   |
|                                             |                | esulting from Accidents in the                                    |
| TABLE PAGE                                  | Home - Mo      | onthly Alcohol Incidence56                                        |
| No.                                         | 11 Age - Race  | e - Alcohol Incidence57                                           |
| INTRODUCTION                                | 12 Mode - Ald  | cohol Incidence58                                                 |
| Letter of Transmittal                       |                | cohol Incidence59                                                 |
| — Foreword3                                 |                | cohol Incidence61                                                 |
| <ul><li>What is a Coroner's Case?</li></ul> |                | e Groups                                                          |
| <ul><li>Coroner's Staff18</li></ul>         |                | hol Incidence64                                                   |
|                                             | 17 Falls - Age | Groups                                                            |