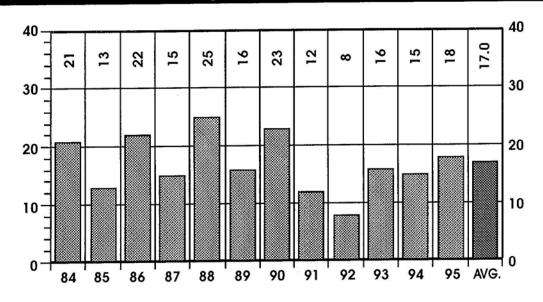

3   | 7  | 8   | 8  | 12  | 28   | 55        | 49 | 79  | 128   |
| E888 - Unspecified                         |          |            |   |    |    |   |     |    |     |    |     |     |    |     |    |     |    |     | 1  |     |    |     |    | 1   |     | 1  |     |    | 2  |     |    |     |    | 3   | 3    | 5         | 6  | 10  | 16    |
| TOTAL                                      | 1        |            |   |    |    |   |     |    |     |    |     |     |    |     | 2  |     | 1  |     | 2  |     | 2  |     | 1  | 2   |     | 1  | 2   | 3  | 6  | 4   | 11 | 10  | 14 | 19  | 42   | 75        | 84 | 114 | 198   |

<sup>\*</sup>International classification of diseases by World Health Organization: Ninth Revision.



#### **ACCIDENTS WHILE AT WORK**

# FOR A PERIOD OF TWELVE YEARS



|         |           | NUMBER | PERCENT |
|---------|-----------|--------|---------|
| SEX     | MALE      | 17     | 94      |
|         | FEMALE    | 1      | 6       |
| RACE    | WHITE     | 14     | 78      |
|         | NON-WHITE | 4      | 22      |
| ALCOHOL | TESTED    | 13     | 72      |
|         | POSITIVE  | 2      | 15      |
| AUTOPSY | AUTOPSIED | 16     | 89      |

#### **ACCIDENTS WHILE AT WORK**

# **BY MONTH FOR THE YEAR 1995**



1995 TOTAL CASES 18

#### DEATHS RESULTING FROM ACCIDENTS AND ACCIDENTAL FALLS WHILE AT WORK FOR A PERIOD OF TWELVE YEARS



# MONTHLY ALCOHOL INCIDENCE

TABLE 18

|           |       |    |     |     |     |     |      |    |               | Г  |     |                 |           |          | ED        |     |     |     | T  | ES | ED |