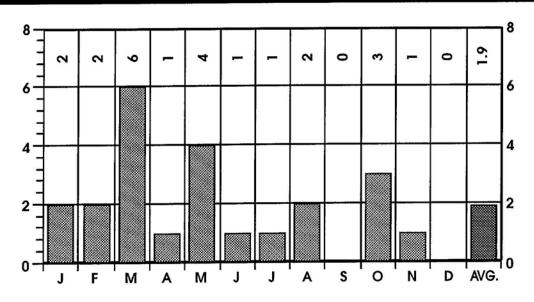

# **TABLE OF CONTENTS**

| NUMBER OF CASES REPORTED,                   | TABLE          | PAGE                                                              |
|---------------------------------------------|----------------|-------------------------------------------------------------------|
| ACCEPTED, AND AUTOPSIED INSIDE TITLE PAGE   | NO.            | NO.                                                               |
| INTRODUCTION 1                              | TRENDS         |                                                                   |
| TRENDS 20                                   |                | atalities and Miscellaneous                                       |
| SUMMARY OF CORONER'S CASES41                |                | n - 1994 and 1995 Compared26                                      |
| ACCIDENTS IN THE HOME                       |                | atalities - Sex, Race, Autopsy27                                  |
| ACCIDENTS WHILE AT WORK                     | C Types of Fo  | atalities - 1994 and 1995                                         |
| ACCIDENTS WHILE AT WORK                     | Incidence      | Compared                                                          |
|                                             |                | fatalities - Alcohol Incidence30                                  |
| VEHICULAR ACCIDENTS 87                      |                | of Selected Coroner's Cases in                                    |
| HOMICIDES129                                | Fach Mun       | cipality - Cuyahoga County31                                      |
| SUICIDES 141                                |                | County, Deaths Reported to                                        |
| VIOLENCE OF UNDETERMINED ORIGIN 151         | Coroner, C     | cases Received 1940 - 1995                                        |
| NATURAL CAUSES 155                          | H Types of Fo  | atalities Summary 1940 - 199535                                   |
| ABORTIONS 163                               | SUMMARY OF C   | CORONER'S CASES                                                   |
| NEONATAL AND INTRA-UTERINE DEATHS 165       | 1 Summary      | of All Fatalities by Type and                                     |
| UNDETERMINED CAUSES 169                     | Location w     | vith some Miscellaneous Data42                                    |
| TOXICOLOGY 171                              |                | s by Month and Type of Fatality43                                 |
| TRACE EVIDENCE                              |                | by Month and Type of Fatality44                                   |
| HISTOLOGY                                   |                | s by Age Groups and Type of Fatality45                            |
| PHOTOGRAPHY196                              |                | by Age Groups and Type of Fatality46                              |
|                                             |                | ical Location - All Fatalities                                    |
| FORENSIC ODONTOLOGY197                      |                | ical Location - All Fatalities48 ical Location - All Fatalities49 |
| RADIOLOGY 198                               |                | I Fatalities by Month50                                           |
| ANTHROPOLOGY 199                            |                | Suicides, and Violence of                                         |
| LECTURES 200                                |                | ned Origin - Fatalities by Month51                                |
| PUBLICATIONS 206                            | ACCIDENTS IN T |                                                                   |
|                                             |                | esulting from Accidents in the                                    |
| TABLE PAGE                                  | Home - Mo      | onthly Alcohol Incidence56                                        |
| No.                                         | 11 Age - Race  | e - Alcohol Incidence57                                           |
| INTRODUCTION                                | 12 Mode - Ald  | cohol Incidence58                                                 |
| Letter of Transmittal                       |                | cohol Incidence59                                                 |
| — Foreword3                                 |                | cohol Incidence61                                                 |
| <ul><li>What is a Coroner's Case?</li></ul> |                | e Groups                                                          |
| <ul><li>Coroner's Staff18</li></ul>         |                | hol Incidence64                                                   |
|                                             | 17 Falls - Age | Groups                                                            |