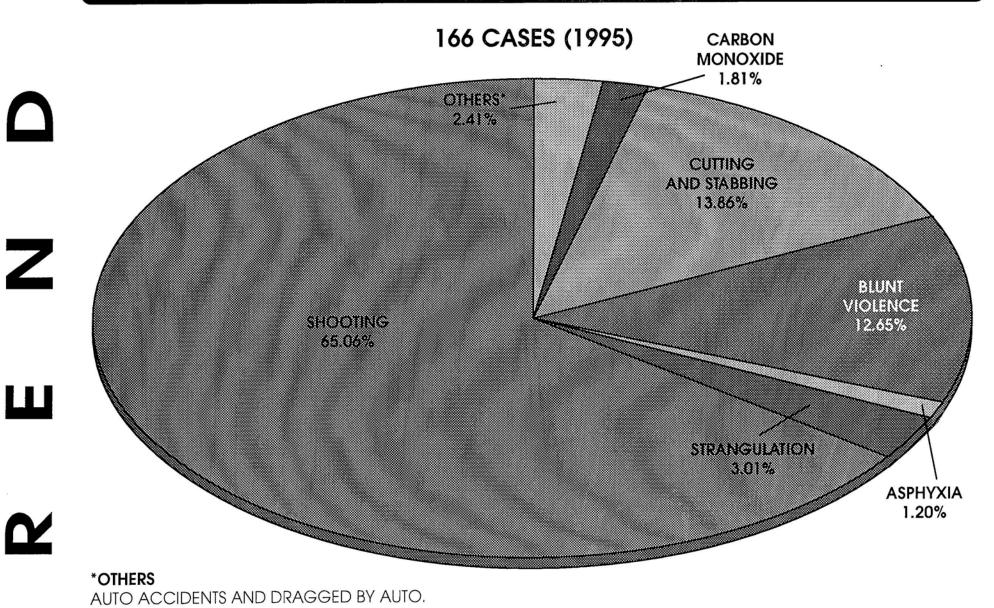

# **TABLE OF CONTENTS**

| NUMBER OF CASES REPORTED,                   | TABLE          | PAGE                                                              |
|---------------------------------------------|----------------|-------------------------------------------------------------------|
| ACCEPTED, AND AUTOPSIED INSIDE TITLE PAGE   | NO.            | NO.                                                               |
| INTRODUCTION 1                              | TRENDS         |                                                                   |
| TRENDS 20                                   |                | atalities and Miscellaneous                                       |
| SUMMARY OF CORONER'S CASES41                |                | n - 1994 and 1995 Compared26                                      |
| ACCIDENTS IN THE HOME                       |                | atalities - Sex, Race, Autopsy27                                  |
| ACCIDENTS WHILE AT WORK                     | C Types of Fo  | atalities - 1994 and 1995                                         |
| ACCIDENTS WHILE AT WORK                     | Incidence      | Compared                                                          |
|                                             |                | fatalities - Alcohol Incidence30                                  |
| VEHICULAR ACCIDENTS 87                      |                | of Selected Coroner's Cases in                                    |
| HOMICIDES129                                | Fach Mun       | cipality - Cuyahoga County31                                      |
| SUICIDES 141                                |                | County, Deaths Reported to                                        |
| VIOLENCE OF UNDETERMINED ORIGIN 151         | Coroner, C     | cases Received 1940 - 1995                                        |
| NATURAL CAUSES 155                          | H Types of Fo  | atalities Summary 1940 - 199535                                   |
| ABORTIONS 163                               | SUMMARY OF C   | CORONER'S CASES                                                   |
| NEONATAL AND INTRA-UTERINE DEATHS 165       | 1 Summary      | of All Fatalities by Type and                                     |
| UNDETERMINED CAUSES 169                     | Location w     | vith some Miscellaneous Data42                                    |
| TOXICOLOGY 171                              |                | s by Month and Type of Fatality43                                 |
| TRACE EVIDENCE                              |                | by Month and Type of Fatality44                                   |
| HISTOLOGY                                   |                | s by Age Groups and Type of Fatality45                            |
| PHOTOGRAPHY196                              |                | by Age Groups and Type of Fatality46                              |
|                                             |                | ical Location - All Fatalities                                    |
| FORENSIC ODONTOLOGY197                      |                | ical Location - All Fatalities48 ical Location - All Fatalities49 |
| RADIOLOGY 198                               |                | I Fatalities by Month50                                           |
| ANTHROPOLOGY 199                            |                | Suicides, and Violence of                                         |
| LECTURES 200                                |                | ned Origin - Fatalities by Month51                                |
| PUBLICATIONS 206                            | ACCIDENTS IN T |                                                                   |
|                                             |                | esulting from Accidents in the                                    |
| TABLE PAGE                                  | Home - Mo      | onthly Alcohol Incidence56                                        |
| No.                                         | 11 Age - Race  | e - Alcohol Incidence57                                           |
| INTRODUCTION                                | 12 Mode - Ald  | cohol Incidence58                                                 |
| Letter of Transmittal                       |                | cohol Incidence59                                                 |
| — Foreword3                                 |                | cohol Incidence61                                                 |
| <ul><li>What is a Coroner's Case?</li></ul> |                | e Groups                                                          |
| <ul><li>Coroner's Staff18</li></ul>         |                | hol Incidence64                                                   |
|                                             | 17 Falls - Age | Groups                                                            |