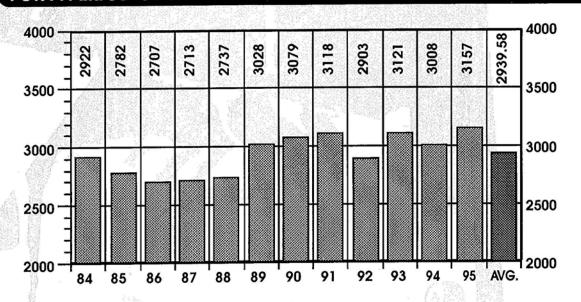

# **TABLE OF CONTENTS**

| NUMBER OF CASES REPORTED,                   | TABLE          | PAGE                                                              |
|---------------------------------------------|----------------|-------------------------------------------------------------------|
| ACCEPTED, AND AUTOPSIED INSIDE TITLE PAGE   | NO.            | NO.                                                               |
| INTRODUCTION 1                              | TRENDS         |                                                                   |
| TRENDS 20                                   |                | atalities and Miscellaneous                                       |
| SUMMARY OF CORONER'S CASES41                |                | n - 1994 and 1995 Compared26                                      |
| ACCIDENTS IN THE HOME                       |                | atalities - Sex, Race, Autopsy27                                  |
| ACCIDENTS WHILE AT WORK                     | C Types of Fo  | atalities - 1994 and 1995                                         |
| ACCIDENTS WHILE AT WORK                     | Incidence      | Compared                                                          |
|                                             |                | fatalities - Alcohol Incidence30                                  |
| VEHICULAR ACCIDENTS 87                      |                | of Selected Coroner's Cases in                                    |
| HOMICIDES129                                | Fach Mun       | cipality - Cuyahoga County31                                      |
| SUICIDES 141                                |                | County, Deaths Reported to                                        |
| VIOLENCE OF UNDETERMINED ORIGIN 151         | Coroner, C     | cases Received 1940 - 1995                                        |
| NATURAL CAUSES 155                          | H Types of Fo  | atalities Summary 1940 - 199535                                   |
| ABORTIONS 163                               | SUMMARY OF C   | CORONER'S CASES                                                   |
| NEONATAL AND INTRA-UTERINE DEATHS 165       | 1 Summary      | of All Fatalities by Type and                                     |
| UNDETERMINED CAUSES 169                     | Location w     | vith some Miscellaneous Data42                                    |
| TOXICOLOGY 171                              |                | s by Month and Type of Fatality43                                 |
| TRACE EVIDENCE                              |                | by Month and Type of Fatality44                                   |
| HISTOLOGY                                   |                | s by Age Groups and Type of Fatality45                            |
| PHOTOGRAPHY196                              |                | by Age Groups and Type of Fatality46                              |
|                                             |                | ical Location - All Fatalities                                    |
| FORENSIC ODONTOLOGY197                      |                | ical Location - All Fatalities48 ical Location - All Fatalities49 |
| RADIOLOGY 198                               |                | I Fatalities by Month50                                           |
| ANTHROPOLOGY 199                            |                | Suicides, and Violence of                                         |
| LECTURES 200                                |                | ned Origin - Fatalities by Month51                                |
| PUBLICATIONS 206                            | ACCIDENTS IN T |                                                                   |
|                                             |                | esulting from Accidents in the                                    |
| TABLE PAGE                                  | Home - Mo      | onthly Alcohol Incidence56                                        |
| No.                                         | 11 Age - Race  | e - Alcohol Incidence57                                           |
| INTRODUCTION                                | 12 Mode - Ald  | cohol Incidence58                                                 |
| Letter of Transmittal                       |                | cohol Incidence59                                                 |
| — Foreword3                                 |                | cohol Incidence61                                                 |
| <ul><li>What is a Coroner's Case?</li></ul> |                | e Groups                                                          |
| <ul><li>Coroner's Staff18</li></ul>         |                | hol Incidence64                                                   |
|                                             | 17 Falls - Age | Groups                                                            |