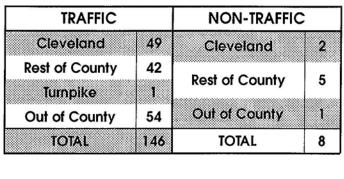

8   | 33   | 71        | 64 | 89  | 153   |

<sup>\*</sup>International classification of diseases by World Health Organization: Ninth Revision.

IDENTS IN OTHER PLACES

# ROCKY RIVER RESERVATION (CLEVELAND METROPARKS SYSTEM)



#### **VEHICULAR FATALITIES**

### FOR A PERIOD OF TWELVE YEARS



|         |           | NUMBER | PERCENT |
|---------|-----------|--------|---------|
| SEX     | MALE      | 112    | 73      |
| SEX     | FEMALE    | 42     | 27      |
| RACE    | WHITE     | 115    | 75      |
| RACE    | NON-WHITE | 39     | 25      |
| ALCOHOL | TESTED    | 144    | 94      |
| ALCOHOL | POSITIVE  | 33     | 23      |
| AUTOPSY | AUTOPSIED | 146    | 95      |

#### **VEHICULAR FATALITIES**

#### BY MONTH FOR THE YEAR 1995



1995 TOTAL CASES 154

#### BY DATE OF OCCURRENCE





# PHARMACOLOGICAL EFFECTS OF ALCOHOL



#### FRONTAL LOBE

AFFECTED BY 0.01 - 0.10% ALCOHOL REACTION IS COLORED BY INDIVIDUAL'S PERSONALITY **REMOVAL OF INHIBITIONS** LOSS OF SELF CONTROL WEAKNESS OF WILL POWER DEVELOPMENT OF EUPHORIA FEELING OF WELL-BEING EXULTATION INCREASED CONFIDENCE **EXPANSIVENESS** ALTERED JUDGEMENT INCREASED GOOD FELLOWSHIP LOQUUACIOUSNESS



#### **DULLING OF ATTENTION PSYCHOMOTOR AREAS**

(CORTEX)

AFFECTED BY 0.10 - 0.20% ALCOHOL

**APRAXIA AGRAPHIA** 

**TREMORS** SLURRED SPEACH

ATAXIA

LOSS OF SKILL



#### **SOMESTHETO-PSYCHIC AREAS**

(FRONTAL AND PARIETAL LOBES)

AFFECTED BY 0.10 - 0.30% ALCOHOL **DULLED OR DISTORTED SENSIBILITIES** 



#### **CEREBELLUM**

AFFECTED BY 0.15 - 0.35% ALCOHOL DISTURBANCE OF EQUILIBRIUM



#### VISUO-PSYCHIC AREAS

(OCCIPI