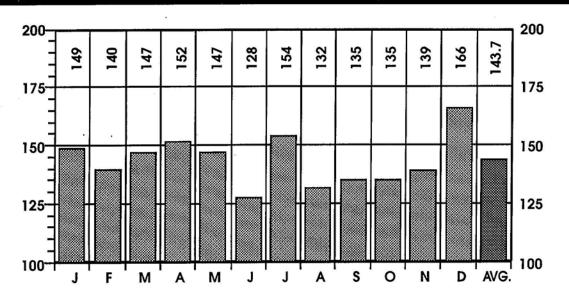

# **TABLE OF CONTENTS**

| NUMBER OF CASES REPORTED,                   | TABLE          | PAGE                                                              |
|---------------------------------------------|----------------|-------------------------------------------------------------------|
| ACCEPTED, AND AUTOPSIED INSIDE TITLE PAGE   | NO.            | NO.                                                               |
| INTRODUCTION 1                              | TRENDS         |                                                                   |
| TRENDS 20                                   |                | atalities and Miscellaneous                                       |
| SUMMARY OF CORONER'S CASES41                |                | n - 1994 and 1995 Compared26                                      |
| ACCIDENTS IN THE HOME                       |                | atalities - Sex, Race, Autopsy27                                  |
| ACCIDENTS WHILE AT WORK                     | C Types of Fo  | atalities - 1994 and 1995                                         |
| ACCIDENTS WHILE AT WORK                     | Incidence      | Compared                                                          |
|                                             |                | fatalities - Alcohol Incidence30                                  |
| VEHICULAR ACCIDENTS 87                      |                | of Selected Coroner's Cases in                                    |
| HOMICIDES129                                | Fach Mun       | cipality - Cuyahoga County31                                      |
| SUICIDES 141                                |                | County, Deaths Reported to                                        |
| VIOLENCE OF UNDETERMINED ORIGIN 151         | Coroner, C     | cases Received 1940 - 1995                                        |
| NATURAL CAUSES 155                          | H Types of Fo  | atalities Summary 1940 - 199535                                   |
| ABORTIONS 163                               | SUMMARY OF C   | CORONER'S CASES                                                   |
| NEONATAL AND INTRA-UTERINE DEATHS 165       | 1 Summary      | of All Fatalities by Type and                                     |
| UNDETERMINED CAUSES 169                     | Location w     | vith some Miscellaneous Data42                                    |
| TOXICOLOGY 171                              |                | s by Month and Type of Fatality43                                 |
| TRACE EVIDENCE                              |                | by Month and Type of Fatality44                                   |
| HISTOLOGY                                   |                | s by Age Groups and Type of Fatality45                            |
| PHOTOGRAPHY196                              |                | by Age Groups and Type of Fatality46                              |
|                                             |                | ical Location - All Fatalities                                    |
| FORENSIC ODONTOLOGY197                      |                | ical Location - All Fatalities48 ical Location - All Fatalities49 |
| RADIOLOGY 198                               |                | I Fatalities by Month50                                           |
| ANTHROPOLOGY 199                            |                | Suicides, and Violence of                                         |
| LECTURES 200                                |                | ned Origin - Fatalities by Month51                                |
| PUBLICATIONS 206                            | ACCIDENTS IN T |                                                                   |
|                                             |                | esulting from Accidents in the                                    |
| TABLE PAGE                                  | Home - Mo      | onthly Alcohol Incidence56                                        |
| No.                                         | 11 Age - Race  | e - Alcohol Incidence57                                           |
| INTRODUCTION                                | 12 Mode - Ald  | cohol Incidence58                                                 |
| Letter of Transmittal                       |                | cohol Incidence59                                                 |
| — Foreword3                                 |                | cohol Incidence61                                                 |
| <ul><li>What is a Coroner's Case?</li></ul> |                | e Groups                                                          |
| <ul><li>Coroner's Staff18</li></ul>         |                | hol Incidence64                                                   |
|                                             | 17 Falls - Age | Groups                                                            |