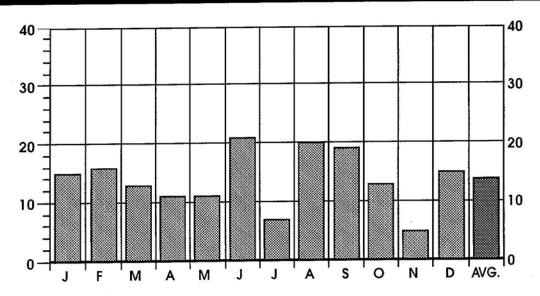

# **TABLE OF CONTENTS**

| NUMBER OF CASES REPORTED,                   | TABLE          | PAGE                                                              |
|---------------------------------------------|----------------|-------------------------------------------------------------------|
| ACCEPTED, AND AUTOPSIED INSIDE TITLE PAGE   | NO.            | NO.                                                               |
| INTRODUCTION 1                              | TRENDS         |                                                                   |
| TRENDS 20                                   |                | atalities and Miscellaneous                                       |
| SUMMARY OF CORONER'S CASES41                |                | n - 1994 and 1995 Compared26                                      |
| ACCIDENTS IN THE HOME                       |                | atalities - Sex, Race, Autopsy27                                  |
| ACCIDENTS WHILE AT WORK                     | C Types of Fo  | atalities - 1994 and 1995                                         |
| ACCIDENTS WHILE AT WORK                     | Incidence      | Compared                                                          |
|                                             |                | fatalities - Alcohol Incidence30                                  |
| VEHICULAR ACCIDENTS 87                      |                | of Selected Coroner's Cases in                                    |
| HOMICIDES129                                | Fach Mun       | cipality - Cuyahoga County31                                      |
| SUICIDES 141                                |                | County, Deaths Reported to                                        |
| VIOLENCE OF UNDETERMINED ORIGIN 151         | Coroner, C     | cases Received 1940 - 1995                                        |
| NATURAL CAUSES 155                          | H Types of Fo  | atalities Summary 1940 - 199535                                   |
| ABORTIONS 163                               | SUMMARY OF C   | CORONER'S CASES                                                   |
| NEONATAL AND INTRA-UTERINE DEATHS 165       | 1 Summary      | of All Fatalities by Type and                                     |
| UNDETERMINED CAUSES 169                     | Location w     | vith some Miscellaneous Data42                                    |
| TOXICOLOGY 171                              |                | s by Month and Type of Fatality43                                 |
| TRACE EVIDENCE                              |                | by Month and Type of Fatality44                                   |
| HISTOLOGY                                   |                | s by Age Groups and Type of Fatality45                            |
| PHOTOGRAPHY196                              |                | by Age Groups and Type of Fatality46                              |
|                                             |                | ical Location - All Fatalities                                    |
| FORENSIC ODONTOLOGY197                      |                | ical Location - All Fatalities48 ical Location - All Fatalities49 |
| RADIOLOGY 198                               |                | I Fatalities by Month50                                           |
| ANTHROPOLOGY 199                            |                | Suicides, and Violence of                                         |
| LECTURES 200                                |                | ned Origin - Fatalities by Month51                                |
| PUBLICATIONS 206                            | ACCIDENTS IN T |                                                                   |
|                                             |                | esulting from Accidents in the                                    |
| TABLE PAGE                                  | Home - Mo      | onthly Alcohol Incidence56                                        |
| No.                                         | 11 Age - Race  | e - Alcohol Incidence57                                           |
| INTRODUCTION                                | 12 Mode - Ald  | cohol Incidence58                                                 |
| Letter of Transmittal                       |                | cohol Incidence59                                                 |
| — Foreword3                                 |                | cohol Incidence61                                                 |
| <ul><li>What is a Coroner's Case?</li></ul> |                | e Groups                                                          |
| <ul><li>Coroner's Staff18</li></ul>         |                | hol Incidence64                                                   |
|                                             | 17 Falls - Age | Groups                                                            |