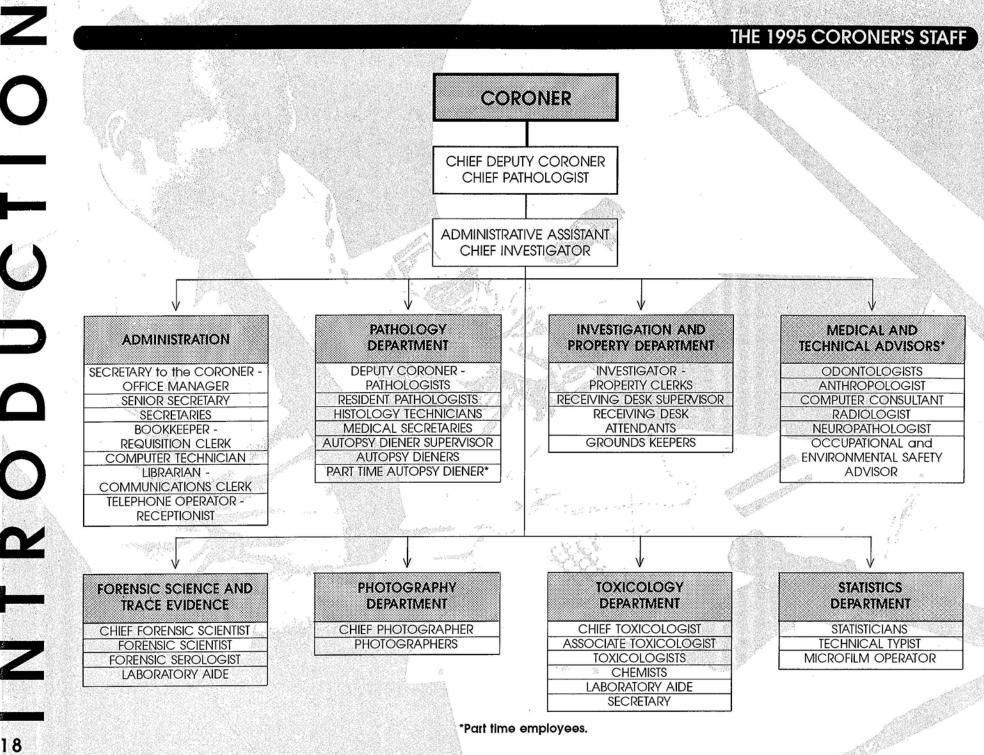

# **TABLE OF CONTENTS**

| NUMBER OF CASES REPORTED,                   | TABLE          | PAGE                                                              |
|---------------------------------------------|----------------|-------------------------------------------------------------------|
| ACCEPTED, AND AUTOPSIED INSIDE TITLE PAGE   | NO.            | NO.                                                               |
| INTRODUCTION 1                              | TRENDS         |                                                                   |
| TRENDS 20                                   |                | atalities and Miscellaneous                                       |
| SUMMARY OF CORONER'S CASES41                |                | n - 1994 and 1995 Compared26                                      |
| ACCIDENTS IN THE HOME                       |                | atalities - Sex, Race, Autopsy27                                  |
| ACCIDENTS WHILE AT WORK                     | C Types of Fo  | atalities - 1994 and 1995                                         |
| ACCIDENTS WHILE AT WORK                     | Incidence      | Compared                                                          |
|                                             |                | fatalities - Alcohol Incidence30                                  |
| VEHICULAR ACCIDENTS 87                      |                | of Selected Coroner's Cases in                                    |
| HOMICIDES129                                | Fach Mun       | cipality - Cuyahoga County31                                      |
| SUICIDES 141                                |                | County, Deaths Reported to                                        |
| VIOLENCE OF UNDETERMINED ORIGIN 151         | Coroner, C     | cases Received 1940 - 1995                                        |
| NATURAL CAUSES 155                          | H Types of Fo  | atalities Summary 1940 - 199535                                   |
| ABORTIONS 163                               | SUMMARY OF C   | CORONER'S CASES                                                   |
| NEONATAL AND INTRA-UTERINE DEATHS 165       | 1 Summary      | of All Fatalities by Type and                                     |
| UNDETERMINED CAUSES 169                     | Location w     | vith some Miscellaneous Data42                                    |
| TOXICOLOGY 171                              |                | s by Month and Type of Fatality43                                 |
| TRACE EVIDENCE                              |                | by Month and Type of Fatality44                                   |
| HISTOLOGY                                   |                | s by Age Groups and Type of Fatality45                            |
| PHOTOGRAPHY196                              |                | by Age Groups and Type of Fatality46                              |
|                                             |                | ical Location - All Fatalities                                    |
| FORENSIC ODONTOLOGY197                      |                | ical Location - All Fatalities48 ical Location - All Fatalities49 |
| RADIOLOGY 198                               |                | I Fatalities by Month50                                           |
| ANTHROPOLOGY 199                            |                | Suicides, and Violence of                                         |
| LECTURES 200                                |                | ned Origin - Fatalities by Month51                                |
| PUBLICATIONS 206                            | ACCIDENTS IN T |                                                                   |
|                                             |                | esulting from Accidents in the                                    |
| TABLE PAGE                                  | Home - Mo      | onthly Alcohol Incidence56                                        |
| No.                                         | 11 Age - Race  | e - Alcohol Incidence57                                           |
| INTRODUCTION                                | 12 Mode - Ald  | cohol Incidence58                                                 |
| Letter of Transmittal                       |                | cohol Incidence59                                                 |
| — Foreword3                                 |                | cohol Incidence61                                                 |
| <ul><li>What is a Coroner's Case?</li></ul> |                | e Groups                                                          |
| <ul><li>Coroner's Staff18</li></ul>         |                | hol Incidence64                                                   |
|                                             | 17 Falls - Age | Groups                                                            |