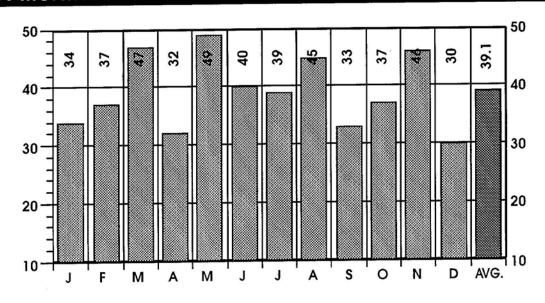

# **TABLE OF CONTENTS**

| NUMBER OF CASES REPORTED,                   | TABLE          | PAGE                                                              |
|---------------------------------------------|----------------|-------------------------------------------------------------------|
| ACCEPTED, AND AUTOPSIED INSIDE TITLE PAGE   | NO.            | NO.                                                               |
| INTRODUCTION 1                              | TRENDS         |                                                                   |
| TRENDS 20                                   |                | atalities and Miscellaneous                                       |
| SUMMARY OF CORONER'S CASES41                |                | n - 1994 and 1995 Compared26                                      |
| ACCIDENTS IN THE HOME                       |                | atalities - Sex, Race, Autopsy27                                  |
| ACCIDENTS WHILE AT WORK                     | C Types of Fo  | atalities - 1994 and 1995                                         |
| ACCIDENTS WHILE AT WORK                     | Incidence      | Compared                                                          |
|                                             |                | fatalities - Alcohol Incidence30                                  |
| VEHICULAR ACCIDENTS 87                      |                | of Selected Coroner's Cases in                                    |
| HOMICIDES129                                | Fach Mun       | cipality - Cuyahoga County31                                      |
| SUICIDES 141                                |                | County, Deaths Reported to                                        |
| VIOLENCE OF UNDETERMINED ORIGIN 151         | Coroner, C     | cases Received 1940 - 1995                                        |
| NATURAL CAUSES 155                          | H Types of Fo  | atalities Summary 1940 - 199535                                   |
| ABORTIONS 163                               | SUMMARY OF C   | CORONER'S CASES                                                   |
| NEONATAL AND INTRA-UTERINE DEATHS 165       | 1 Summary      | of All Fatalities by Type and                                     |
| UNDETERMINED CAUSES 169                     | Location w     | vith some Miscellaneous Data42                                    |
| TOXICOLOGY 171                              |                | s by Month and Type of Fatality43                                 |
| TRACE EVIDENCE                              |                | by Month and Type of Fatality44                                   |
| HISTOLOGY                                   |                | s by Age Groups and Type of Fatality45                            |
| PHOTOGRAPHY196                              |                | by Age Groups and Type of Fatality46                              |
|                                             |                | ical Location - All Fatalities                                    |
| FORENSIC ODONTOLOGY197                      |                | ical Location - All Fatalities48 ical Location - All Fatalities49 |
| RADIOLOGY 198                               |                | I Fatalities by Month50                                           |
| ANTHROPOLOGY 199                            |                | Suicides, and Violence of                                         |
| LECTURES 200                                |                | ned Origin - Fatalities by Month51                                |
| PUBLICATIONS 206                            | ACCIDENTS IN T |                                                                   |
|                                             |                | esulting from Accidents in the                                    |
| TABLE PAGE                                  | Home - Mo      | onthly Alcohol Incidence56                                        |
| No.                                         | 11 Age - Race  | e - Alcohol Incidence57                                           |
| INTRODUCTION                                | 12 Mode - Ald  | cohol Incidence58                                                 |
| Letter of Transmittal                       |                | cohol Incidence59                                                 |
| — Foreword3                                 |                | cohol Incidence61                                                 |
| <ul><li>What is a Coroner's Case?</li></ul> |                | e Groups                                                          |
| <ul><li>Coroner's Staff18</li></ul>         |                | hol Incidence64                                                   |
|                                             | 17 Falls - Age | Groups                                                            |