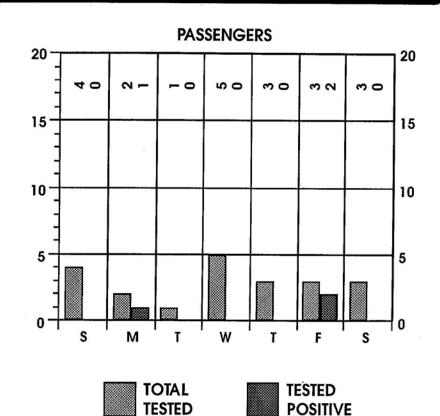

# **TABLE OF CONTENTS**

| NUMBER OF CASES REPORTED,                   | TABLE          | PAGE                                                              |
|---------------------------------------------|----------------|-------------------------------------------------------------------|
| ACCEPTED, AND AUTOPSIED INSIDE TITLE PAGE   | NO.            | NO.                                                               |
| INTRODUCTION 1                              | TRENDS         |                                                                   |
| TRENDS 20                                   |                | atalities and Miscellaneous                                       |
| SUMMARY OF CORONER'S CASES41                |                | n - 1994 and 1995 Compared26                                      |
| ACCIDENTS IN THE HOME                       |                | atalities - Sex, Race, Autopsy27                                  |
| ACCIDENTS WHILE AT WORK                     | C Types of Fo  | atalities - 1994 and 1995                                         |
| ACCIDENTS WHILE AT WORK                     | Incidence      | Compared                                                          |
|                                             |                | fatalities - Alcohol Incidence30                                  |
| VEHICULAR ACCIDENTS 87                      |                | of Selected Coroner's Cases in                                    |
| HOMICIDES129                                | Fach Mun       | cipality - Cuyahoga County31                                      |
| SUICIDES 141                                |                | County, Deaths Reported to                                        |
| VIOLENCE OF UNDETERMINED ORIGIN 151         | Coroner, C     | cases Received 1940 - 1995                                        |
| NATURAL CAUSES 155                          | H Types of Fo  | atalities Summary 1940 - 199535                                   |
| ABORTIONS 163                               | SUMMARY OF C   | CORONER'S CASES                                                   |
| NEONATAL AND INTRA-UTERINE DEATHS 165       | 1 Summary      | of All Fatalities by Type and                                     |
| UNDETERMINED CAUSES 169                     | Location w     | vith some Miscellaneous Data42                                    |
| TOXICOLOGY 171                              |                | s by Month and Type of Fatality43                                 |
| TRACE EVIDENCE                              |                | by Month and Type of Fatality44                                   |
| HISTOLOGY                                   |                | s by Age Groups and Type of Fatality45                            |
| PHOTOGRAPHY196                              |                | by Age Groups and Type of Fatality46                              |
|                                             |                | ical Location - All Fatalities                                    |
| FORENSIC ODONTOLOGY197                      |                | ical Location - All Fatalities48 ical Location - All Fatalities49 |
| RADIOLOGY 198                               |                | I Fatalities by Month50                                           |
| ANTHROPOLOGY 199                            |                | Suicides, and Violence of                                         |
| LECTURES 200                                |                | ned Origin - Fatalities by Month51                                |
| PUBLICATIONS 206                            | ACCIDENTS IN T |                                                                   |
|                                             |                | esulting from Accidents in the                                    |
| TABLE PAGE                                  | Home - Mo      | onthly Alcohol Incidence56                                        |
| No.                                         | 11 Age - Race  | e - Alcohol Incidence57                                           |
| INTRODUCTION                                | 12 Mode - Ald  | cohol Incidence58                                                 |
| Letter of Transmittal                       |                | cohol Incidence59                                                 |
| — Foreword3                                 |                | cohol Incidence61                                                 |
| <ul><li>What is a Coroner's Case?</li></ul> |                | e Groups                                                          |
| <ul><li>Coroner's Staff18</li></ul>         |                | hol Incidence64                                                   |
|                                             | 17 Falls - Age | Groups                                                            |