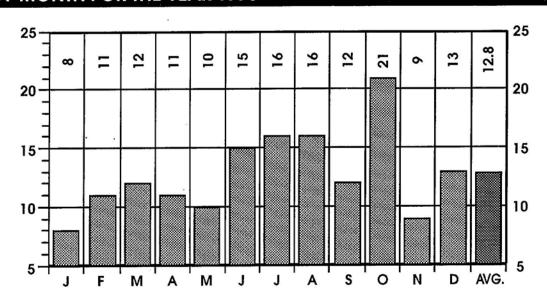

|     | 1  | 2   |    | 5  | 2   | 7  | 7   | 8  | 8   | 33   | 71        | 64 | 89  | 153   |

<sup>\*</sup>International classification of diseases by World Health Organization: Ninth Revision.

IDENTS IN OTHER PLACES

# ROCKY RIVER RESERVATION (CLEVELAND METROPARKS SYSTEM)



#### **VEHICULAR FATALITIES**

### FOR A PERIOD OF TWELVE YEARS



|         |           | NUMBER | PERCENT |
|---------|-----------|--------|---------|
| SEX     | MALE      | 112    | 73      |
| SEX     | FEMALE    | 42     | 27      |
| RACE    | WHITE     | 115    | 75      |
| RACE    | NON-WHITE | 39     | 25      |
| ALCOHOL | TESTED    | 144    | 94      |
| ALCOHOL | POSITIVE  | 33     | 23      |
| AUTOPSY | AUTOPSIED | 146    | 95      |

#### **VEHICULAR FATALITIES**

#### BY MONTH FOR THE YEAR 1995



1995 TOTAL CASES 154

#### BY DATE OF OCCURRENCE





# PHARMACOLOGICAL EFFECTS OF ALCOHOL



#### FRONTAL LOBE

AFFECTED BY 0.01 - 0.10% ALCOHOL REACTION IS COLORED BY INDIVIDUAL'S PERSONALITY **REMOVAL OF INHIBITIONS** LOSS OF SELF CONTROL WEAKNESS OF WILL POWER DEVELOPMENT OF EUPHORIA FEELING OF WELL-BEING EXULTATION INCREASED CONFIDENCE **EXPANSIVENESS** ALTERED JUDGEMENT INCREASED GOOD FELLOWSHIP LOQUUACIOUSNESS



#### **DULLING OF ATTENTION PSYCHOMOTOR AREAS**

(CORTEX)

AFFECTED BY 0.10 - 0.20% ALCOHOL

**APRAXIA AGRAPHIA** 

**TREMORS** SLURRED SPEACH

ATAXIA

LOSS OF SKILL



#### **SOMESTHETO-PSYCHIC AREAS**

(FRONTAL AND PARIETAL LOBES)

AFFECTED BY 0.10 - 0.30% ALCOHOL **DULLED OR DISTORTED SENSIBILITIES** 



#### **CEREBELLUM**

AFFECTED BY 0.15 - 0.35% ALCOHOL DISTURBANCE