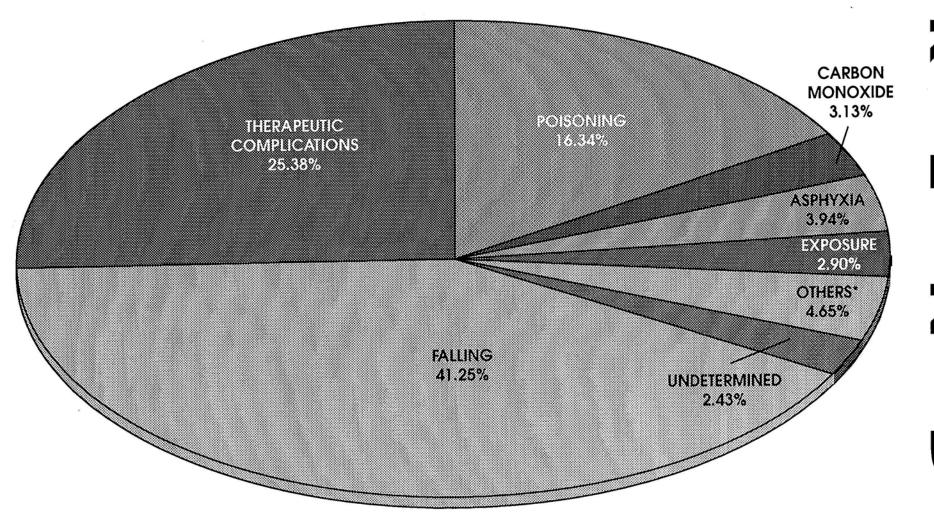

# **TABLE OF CONTENTS**

| NUMBER OF CASES REPORTED,                   | TABLE          | PAGE                                                              |
|---------------------------------------------|----------------|-------------------------------------------------------------------|
| ACCEPTED, AND AUTOPSIED INSIDE TITLE PAGE   | NO.            | NO.                                                               |
| INTRODUCTION 1                              | TRENDS         |                                                                   |
| TRENDS 20                                   |                | atalities and Miscellaneous                                       |
| SUMMARY OF CORONER'S CASES41                |                | n - 1994 and 1995 Compared26                                      |
| ACCIDENTS IN THE HOME                       |                | atalities - Sex, Race, Autopsy27                                  |
| ACCIDENTS WHILE AT WORK                     | C Types of Fo  | atalities - 1994 and 1995                                         |
| ACCIDENTS WHILE AT WORK                     | Incidence      | Compared                                                          |
|                                             |                | fatalities - Alcohol Incidence30                                  |
| VEHICULAR ACCIDENTS 87                      |                | of Selected Coroner's Cases in                                    |
| HOMICIDES129                                | Fach Mun       | cipality - Cuyahoga County31                                      |
| SUICIDES 141                                |                | County, Deaths Reported to                                        |
| VIOLENCE OF UNDETERMINED ORIGIN 151         | Coroner, C     | cases Received 1940 - 1995                                        |
| NATURAL CAUSES 155                          | H Types of Fo  | atalities Summary 1940 - 199535                                   |
| ABORTIONS 163                               | SUMMARY OF C   | CORONER'S CASES                                                   |
| NEONATAL AND INTRA-UTERINE DEATHS 165       | 1 Summary      | of All Fatalities by Type and                                     |
| UNDETERMINED CAUSES 169                     | Location w     | vith some Miscellaneous Data42                                    |
| TOXICOLOGY 171                              |                | s by Month and Type of Fatality43                                 |
| TRACE EVIDENCE                              |                | by Month and Type of Fatality44                                   |
| HISTOLOGY                                   |                | s by Age Groups and Type of Fatality45                            |
| PHOTOGRAPHY196                              |                | by Age Groups and Type of Fatality46                              |
|                                             |                | ical Location - All Fatalities                                    |
| FORENSIC ODONTOLOGY197                      |                | ical Location - All Fatalities48 ical Location - All Fatalities49 |
| RADIOLOGY 198                               |                | I Fatalities by Month50                                           |
| ANTHROPOLOGY 199                            |                | Suicides, and Violence of                                         |
| LECTURES 200                                |                | ned Origin - Fatalities by Month51                                |
| PUBLICATIONS 206                            | ACCIDENTS IN T |                                                                   |
|                                             |                | esulting from Accidents in the                                    |
| TABLE PAGE                                  | Home - Mo      | onthly Alcohol Incidence56                                        |
| No.                                         | 11 Age - Race  | e - Alcohol Incidence57                                           |
| INTRODUCTION                                | 12 Mode - Ald  | cohol Incidence58                                                 |
| Letter of Transmittal                       |                | cohol Incidence59                                                 |
| — Foreword3                                 |                | cohol Incidence61                                                 |
| <ul><li>What is a Coroner's Case?</li></ul> |                | e Groups                                                          |
| <ul><li>Coroner's Staff18</li></ul>         |                | hol Incidence64                                                   |
|                                             | 17 Falls - Age | Groups                                                            |