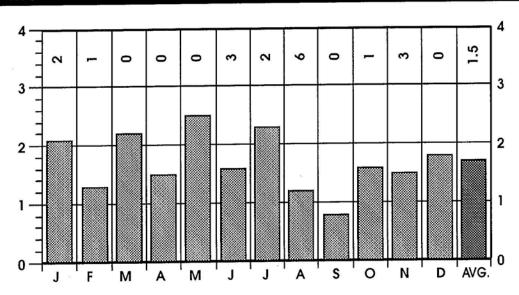

|     |    |     | 2  |     | 1  |     | 2  |     | 2  |     | 1  | 2   |     | 1  | 2   | 3  | 6  | 4   | 11 | 10  | 14 | 19  | 42   | 75        | 84 | 114 | 198   |

<sup>\*</sup>International classification of diseases by World Health Organization: Ninth Revision.



#### **ACCIDENTS WHILE AT WORK**

# FOR A PERIOD OF TWELVE YEARS



|         |           | NUMBER | PERCENT |
|---------|-----------|--------|---------|
| SEX     | MALE      | 17     | 94      |
|         | FEMALE    | 1      | 6       |
| RACE    | WHITE     | 14     | 78      |
|         | NON-WHITE | 4      | 22      |
| ALCOHOL | TESTED    | 13     | 72      |
|         | POSITIVE  | 2      | 15      |
| AUTOPSY | AUTOPSIED | 16     | 89      |

#### **ACCIDENTS WHILE AT WORK**

# **BY MONTH FOR THE YEAR 1995**



1995 TOTAL CASES 18

#### DEATHS RESULTING FROM ACCIDENTS AND ACCIDENTAL FALLS WHILE AT WORK FOR A PERIOD OF TWELVE YEARS



# MONTHLY ALCOHOL INCIDENCE

TABLE 18

|           |       |    |     |     |     |     |      |    |               | Г  |     |                 |           |          | ED        |     |     |     | T  | ES | ED |    |    |     |          |     |          |              | S        | TAG          | ES     | 3              |        |              | _       |                  |
|-----------|-------|----|-----|-----|-----|-----|------|----|---------------|----|-----|-----------------|-----------|----------|-----------|-----|-----|-----|----|----|----|----|----|-----|----------|-----|----------|--------------|----------|--------------|--------|----------------|--------