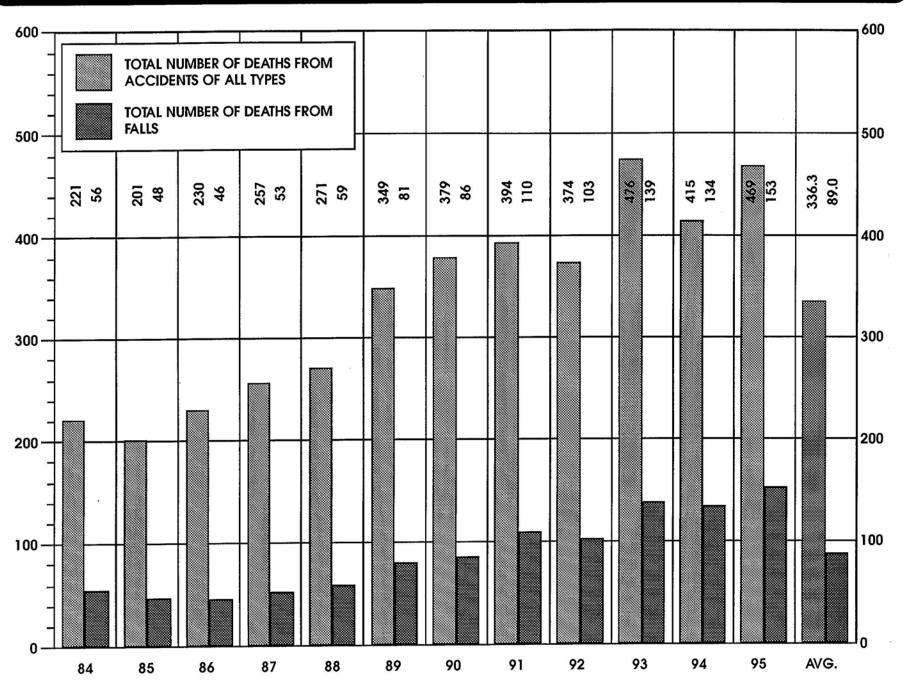

# **TABLE OF CONTENTS**

| NUMBER OF CASES REPORTED,                   | TABLE          | PAGE                                                              |
|---------------------------------------------|----------------|-------------------------------------------------------------------|
| ACCEPTED, AND AUTOPSIED INSIDE TITLE PAGE   | NO.            | NO.                                                               |
| INTRODUCTION 1                              | TRENDS         |                                                                   |
| TRENDS 20                                   |                | atalities and Miscellaneous                                       |
| SUMMARY OF CORONER'S CASES41                |                | n - 1994 and 1995 Compared26                                      |
| ACCIDENTS IN THE HOME                       |                | atalities - Sex, Race, Autopsy27                                  |
| ACCIDENTS WHILE AT WORK                     | C Types of Fo  | atalities - 1994 and 1995                                         |
| ACCIDENTS WHILE AT WORK                     | Incidence      | Compared                                                          |
|                                             |                | fatalities - Alcohol Incidence30                                  |
| VEHICULAR ACCIDENTS 87                      |                | of Selected Coroner's Cases in                                    |
| HOMICIDES129                                | Fach Mun       | cipality - Cuyahoga County31                                      |
| SUICIDES 141                                |                | County, Deaths Reported to                                        |
| VIOLENCE OF UNDETERMINED ORIGIN 151         | Coroner, C     | cases Received 1940 - 1995                                        |
| NATURAL CAUSES 155                          | H Types of Fo  | atalities Summary 1940 - 199535                                   |
| ABORTIONS 163                               | SUMMARY OF C   | CORONER'S CASES                                                   |
| NEONATAL AND INTRA-UTERINE DEATHS 165       | 1 Summary      | of All Fatalities by Type and                                     |
| UNDETERMINED CAUSES 169                     | Location w     | vith some Miscellaneous Data42                                    |
| TOXICOLOGY 171                              |                | s by Month and Type of Fatality43                                 |
| TRACE EVIDENCE                              |                | by Month and Type of Fatality44                                   |
| HISTOLOGY                                   |                | s by Age Groups and Type of Fatality45                            |
| PHOTOGRAPHY196                              |                | by Age Groups and Type of Fatality46                              |
|                                             |                | ical Location - All Fatalities                                    |
| FORENSIC ODONTOLOGY197                      |                | ical Location - All Fatalities48 ical Location - All Fatalities49 |
| RADIOLOGY 198                               |                | I Fatalities by Month50                                           |
| ANTHROPOLOGY 199                            |                | Suicides, and Violence of                                         |
| LECTURES 200                                |                | ned Origin - Fatalities by Month51                                |
| PUBLICATIONS 206                            | ACCIDENTS IN T |                                                                   |
|                                             |                | esulting from Accidents in the                                    |
| TABLE PAGE                                  | Home - Mo      | onthly Alcohol Incidence56                                        |
| No.                                         | 11 Age - Race  | e - Alcohol Incidence57                                           |
| INTRODUCTION                                | 12 Mode - Ald  | cohol Incidence58                                                 |
| Letter of Transmittal                       |                | cohol Incidence59                                                 |
| — Foreword3                                 |                | cohol Incidence61                                                 |
| <ul><li>What is a Coroner's Case?</li></ul> |                | e Groups                                                          |
| <ul><li>Coroner's Staff18</li></ul>         |                | hol Incidence64                                                   |
|                                             | 17 Falls - Age | Groups                                                            |