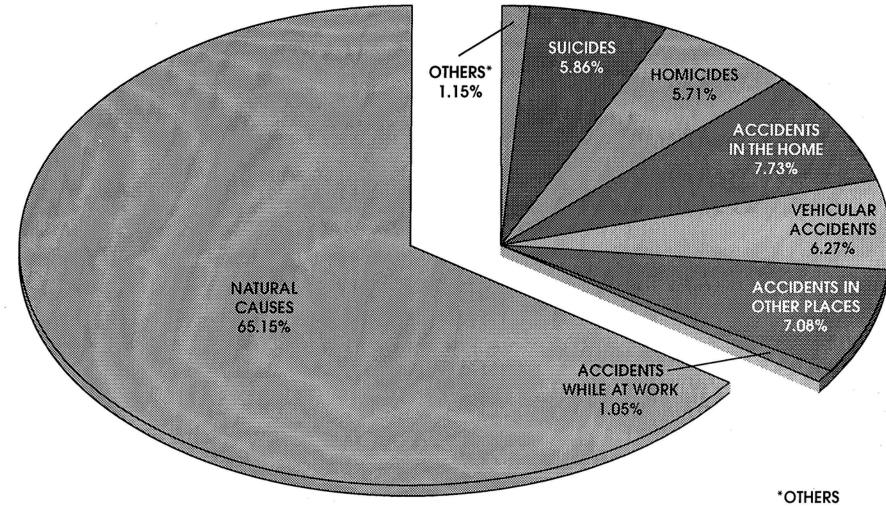

# **TABLE OF CONTENTS**

| NUMBER OF CASES REPORTED,                   | TABLE          | PAGE                                                              |
|---------------------------------------------|----------------|-------------------------------------------------------------------|
| ACCEPTED, AND AUTOPSIED INSIDE TITLE PAGE   | NO.            | NO.                                                               |
| INTRODUCTION 1                              | TRENDS         |                                                                   |
| TRENDS 20                                   |                | atalities and Miscellaneous                                       |
| SUMMARY OF CORONER'S CASES41                |                | n - 1994 and 1995 Compared26                                      |
| ACCIDENTS IN THE HOME                       |                | atalities - Sex, Race, Autopsy27                                  |
| ACCIDENTS WHILE AT WORK                     | C Types of Fo  | atalities - 1994 and 1995                                         |
| ACCIDENTS WHILE AT WORK                     | Incidence      | Compared                                                          |
|                                             |                | fatalities - Alcohol Incidence30                                  |
| VEHICULAR ACCIDENTS 87                      |                | of Selected Coroner's Cases in                                    |
| HOMICIDES129                                | Fach Mun       | cipality - Cuyahoga County31                                      |
| SUICIDES 141                                |                | County, Deaths Reported to                                        |
| VIOLENCE OF UNDETERMINED ORIGIN 151         | Coroner, C     | cases Received 1940 - 1995                                        |
| NATURAL CAUSES 155                          | H Types of Fo  | atalities Summary 1940 - 199535                                   |
| ABORTIONS 163                               | SUMMARY OF C   | CORONER'S CASES                                                   |
| NEONATAL AND INTRA-UTERINE DEATHS 165       | 1 Summary      | of All Fatalities by Type and                                     |
| UNDETERMINED CAUSES 169                     | Location w     | vith some Miscellaneous Data42                                    |
| TOXICOLOGY 171                              |                | s by Month and Type of Fatality43                                 |
| TRACE EVIDENCE                              |                | by Month and Type of Fatality44                                   |
| HISTOLOGY                                   |                | s by Age Groups and Type of Fatality45                            |
| PHOTOGRAPHY196                              |                | by Age Groups and Type of Fatality46                              |
|                                             |                | ical Location - All Fatalities                                    |
| FORENSIC ODONTOLOGY197                      |                | ical Location - All Fatalities48 ical Location - All Fatalities49 |
| RADIOLOGY 198                               |                | I Fatalities by Month50                                           |
| ANTHROPOLOGY 199                            |                | Suicides, and Violence of                                         |
| LECTURES 200                                |                | ned Origin - Fatalities by Month51                                |
| PUBLICATIONS 206                            | ACCIDENTS IN T |                                                                   |
|                                             |                | esulting from Accidents in the                                    |
| TABLE PAGE                                  | Home - Mo      | onthly Alcohol Incidence56                                        |
| No.                                         | 11 Age - Race  | e - Alcohol Incidence57                                           |
| INTRODUCTION                                | 12 Mode - Ald  | cohol Incidence58                                                 |
| Letter of Transmittal                       |                | cohol Incidence59                                                 |
| — Foreword3                                 |                | cohol Incidence61                                                 |
| <ul><li>What is a Coroner's Case?</li></ul> |                | e Groups                                                          |
| <ul><li>Coroner's Staff18</li></ul>         |                | hol Incidence64                                                   |
|                                             | 17 Falls - Age | Groups                                                            |