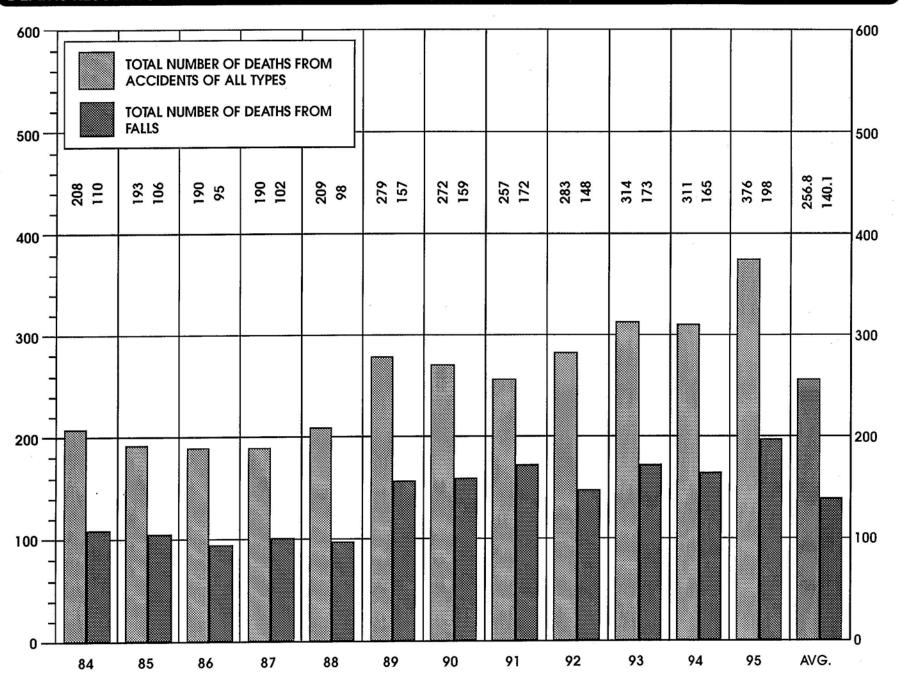

| 8        | 3         | 25        | 383            |









### **ACCIDENTS IN THE HOME**

### FOR A PERIOD OF TWELVE YEARS



|   |         |           | NUMBER | PERCENT |
|---|---------|-----------|--------|---------|
| ĺ | CEV/    | MALE      | 204    | 54      |
|   | SEX     | FEMALE    | 172    | 46      |
|   | DACE    | WHITE     | 301    | 80      |
|   | RACE    | NON-WHITE | 75     | 20      |
|   | ALCOHOL | TESTED    | 243    | 65      |
|   | ALCOHOL | POSITIVE  | 59     | 24      |
|   | AUTOPSY | AUTOPSIED | 209    | 56      |

### **ACCIDENTS IN THE HOME**

### BY MONTH FOR THE YEAR 1995



1995 TOTAL CASES **376** 



### FATALITIES RESULTING FROM ACCIDENTS IN THE HOME

### DEATHS RESULTING FROM ACCIDENTS AND ACCIDENTAL FALLS IN THE HOME FOR A PERIOD OF TWELVE YEARS



## HOME ACCIDENTS IN THE

|           |       |     |     |     |     |     |       |          |      | Г       |      | NC       | TC               | TES     | TED       |     |     |     | •   | TES | TEL | <u> </u> |     |    |   |    |   |    | , | STA | GE | S |   |     |   |   |   |
|-----------|-------|-----|-----|-----|-----|-----|-------|----------|------|---------|------|----------|------------------|---------|-----------|-----|-----|-----|-----|-----|-----|----------|-----|----|---|----|---|----|---|-----|----|---|---|-----|---|---|---|
|           |       | То  | tal | Cle | eve | . c | ounty | OI<br>Co | ut o | f<br>To | otal | Su<br>To | rv'd<br>oo<br>ng | Un<br>A | der<br>ge | Otl | ner | То  | tal | Ne  | eg. | Po       | os. |    |   |    |   |    |   |     |    |   |