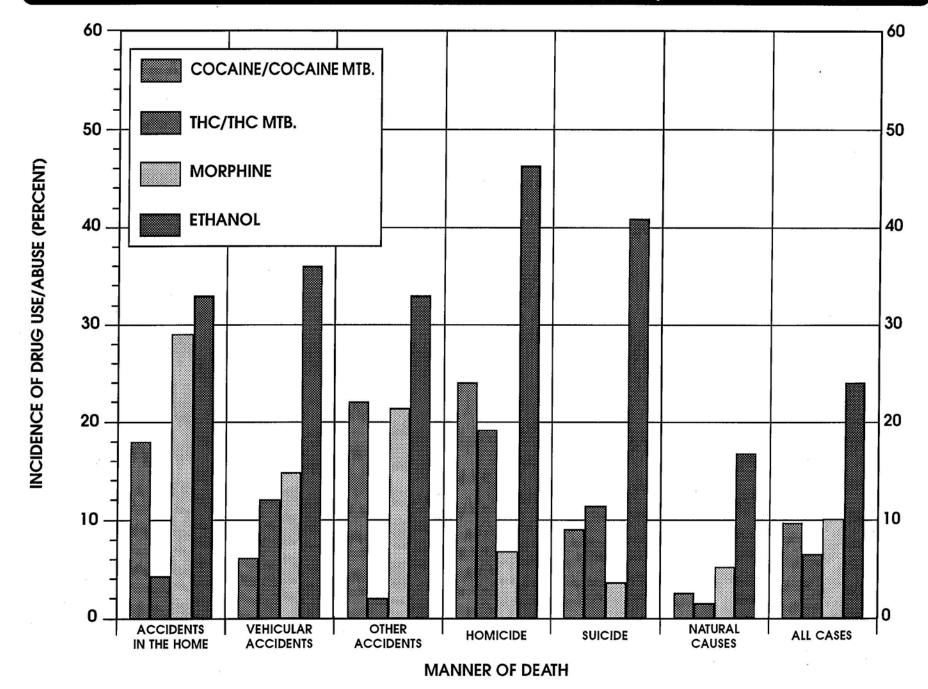

| 9    | •    | •    | •    | •    |
| Phenylpropanolamine               | 0    | 40   | 10   | 10   | 5    | *    | *    | *    | *    |
| Theophylline**                    | •    | *    |      | -    | •    | •    | •    | o    | 0    |

RII - Number of times analyte/group found in poisoning death divided by total number of times analyte/group found times one hundred, taken to the nearest whole number.

N.A. - Not available due to changes in software sorting and counting techniques.

NOTE: These calculations and comparisons are based upon ten or more findings of analyte/group in poisoning deaths.

\*Analyte/group found less than 10 times in poisoning deaths.

\*\*Evaluation for this group or agent (In Italics) carried out by special request.

### 1995 DRUG USE/ABUSE BY MANNER OF DEATH



### 1995 TRACE EVIDENCE LABORATORY REPORT

### **SUMMARY**

| CASES                  | NUMBER<br>OF<br>CASES | PERCENT<br>OF TOTAL<br>CASES | SPECIMENS* | AVERAGE<br>SPECIMENS<br>PER CASE | TESTS  | AVERAGE<br>TESTS<br>PER CASE |
|------------------------|-----------------------|------------------------------|------------|----------------------------------|--------|------------------------------|
| CORONER'S              | 747                   | 23.7                         | 7,725      | 10.3                             | 17,662 | 23.6                         |
| OUT OF COUNTY          | 75                    | 48.7                         | 614        | 8.2                              | 1,121  | 14.9                         |
| NONFATAL               | 29                    | • /