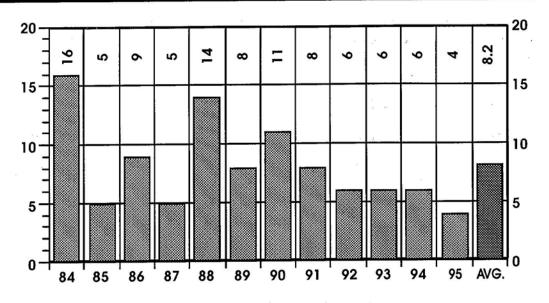

|       |   |       |              |         |   |                                |
| TOTAL     | 2    |       | 1      | 1     |      | 3     | 1     |       | 1 |       | 2      |       |   |       |              | 1       | 7 | 5                              |

\*International Classification of Diseases by World Health Organization. Ninth Revision.

This category includes stillbirths (Foetal deaths) and deaths due to Natural Causes in early Neonatal period (live births).

GROUP I - Less than 20 completed weeks of gestation.

GROUP III - 28 completed weeks of gestation and over.

GROUP II - 20 completed weeks of gestation but less than 28.

GROUP IV - Gestation period not classifiable in GROUP I, II, and III.

Т О Z









# **UNDETERMINED CAUSES**

# FOR A PERIOD OF TWELVE YEARS



|         |           | NUMBER | PERCENT |
|---------|-----------|--------|---------|
| CEV     | MALE      | 3      | 75      |
| SEX     | FEMALE    | 1      | 25      |
| DAGE    | WHITE     | 3      | 75      |
| RACE    | NON-WHITE | 1      | 25      |
| ALCOHOL | TESTED    | 4      | 100     |
| ALCOHOL | POSITIVE  | 1      | 25      |
| AUTOPSY | AUTOPSIED | 4      | 100     |

# **UNDETERMINED CAUSES**

# BY MONTH FOR THE YEAR 1995



1995 TOTAL CASES 4

# **∑**

| COLOR | SEX    | AGE | MARITAL STATUS | DATE OF DEATH | OCCUPATION         | WHERE DEATH OCCURRED | CASE NUMBER |
|-------|--------|-----|----------------|---------------|--------------------|----------------------|-------------|
| White | Female | 75  | Married        | 6/21/95       | Quality Controller | Cleveland