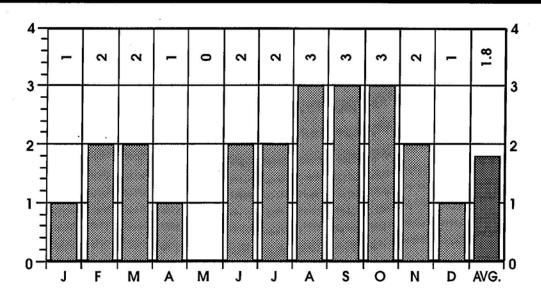

| 8     | 5        |   |         | 58 | 21    | 23 | 8       | 34 | 2      | 12 | 4       | 13 | 3        |   |         | 82 | 17    | 3 | 2       | 3 | 4      | 2    |         | 2  | 1        |     |          | 10 | 7     | 150 | 45    | 195      |















# **VIOLENCE OF UNDETERMINED ORIGIN**

# FOR A PERIOD OF TWELVE YEARS



|         |           | NUMBER | PERCENT |
|---------|-----------|--------|---------|
| SEX     | MALE      | 13     | 59      |
| SEX     | FEMALE    | 9      | 41      |
| RACE    | WHITE     | 11     | 50      |
| RACE    | NON-WHITE | 11     | 50      |
| ALCOHOL | TESTED    | 19     | 86      |
| ALCOHOL | POSITIVE  | 5      | 26      |
| AUTOPSY | AUTOPSIED | 22     | 100     |

# **VIOLENCE OF UNDETERMINED ORIGIN**

# **BY MONTH FOR THE YEAR 1995**



1995 **TOTAL CASES** 22

# MONTHLY ALCOHOL INCIDENCE

|           |       |    |     |     |      |    |       |    |   | Г  |      | NO             | TC                 | TES     | TED       | )   |     | Г  |     | TES | TEC | )  |     |     | _  |     |     |         | _        | STA        | GE       | S   | _       |      |    | _   | -      |
|-----------|-------|----|-----|-----|------|----|-------|----|---|----|------|----------------|--------------------|---------|-----------|-----|-----|----|-----|-----|-----|----|-----|-----|----|-----|-----|---------|----------|------------|----------|-----|---------|------|----|-----|--------|
|           |       | То | tal | Cle | eve. | Co | ounty | Co |   | 10 | otal | Su<br>To<br>Lo | irv'd<br>oo<br>ong | Un<br>A | der<br>ge | Otl | her