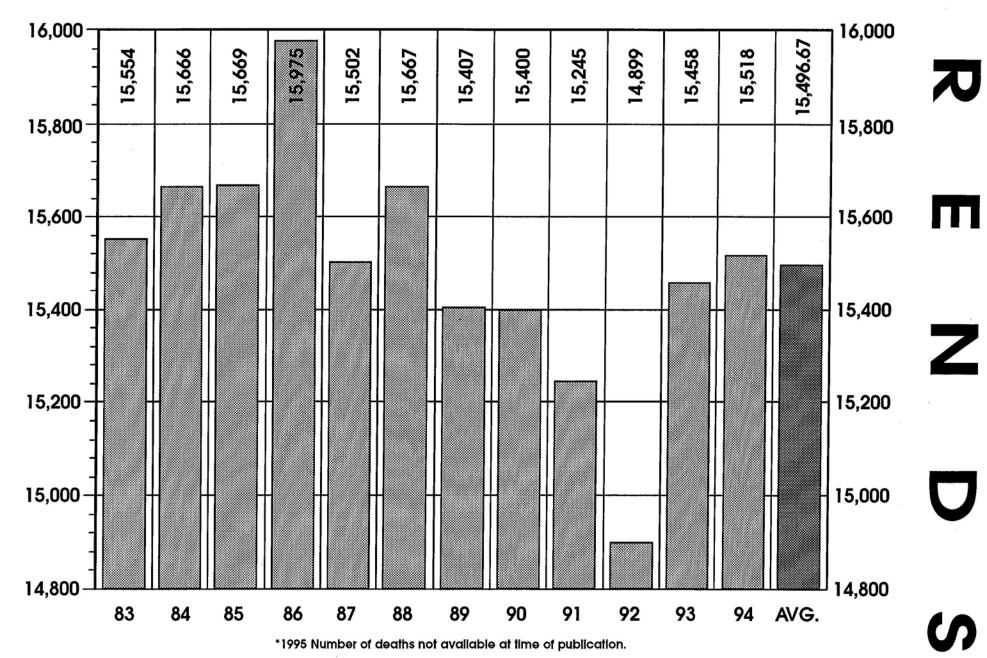

| Oakwood                    |
| North Olmsted34,204      | Orange                     |
| North Royalton           | Valley View                |
| Olmsted Falls            | Walton Hills               |
| Parma 87,876             | Woodmere                   |
| Parma Heights21,448      |                            |
| Pepper Pike              | TOWNSHIPS                  |
| Richmond Heights         | TOWNSTAILS                 |
| Rocky River              | Chagrin Falls              |
| Seven Hills              | Olmsted                    |
|                          | Riveredge                  |
| Shaker Heights30,831     | kiveleuge                  |

POPULATION OF CUYAHOGA COUNTY ....... 1,412,140

### TOTAL OF ALL DEATHS IN CUYAHOGA COUNTY FOR A PERIOD OF TWELVE YEARS\*





### SUMMARY OF CORONER'S CASES

### FOR A PERIOD OF TWELVE YEARS



1984 - 1995 TOTAL CASES 35,275

### SUMMARY OF CORONER'S CASES

### BY MONTH FOR THE YEAR 1995



1995 TOTAL CASES 3,157 **Z** 





**UNDETERMINED CAUSES** 

TOTAL CASES REPORTED AND ADMITTED

### SUMMARY OF ALL FATALITIES BY TYPE, LOCATION WITH MISCELLANEOUS DATA

COUNTY

2

1665

2

1321

45

| TYPE OF FATALITY                  | CLEVELAND | OTHER CITIES | REST OF COUNTY | OUT OF COUNTY | TOTAL | MISCELLANEOUS                             | TOTAL |
|-----------------------------------|-----------|--------------|----------------|---------------|-------|-------------------------------------------|-------|
| ACCIDENTS IN THE HOME             | 182       | 157          | 13             | 24            | 376   | CASES REP