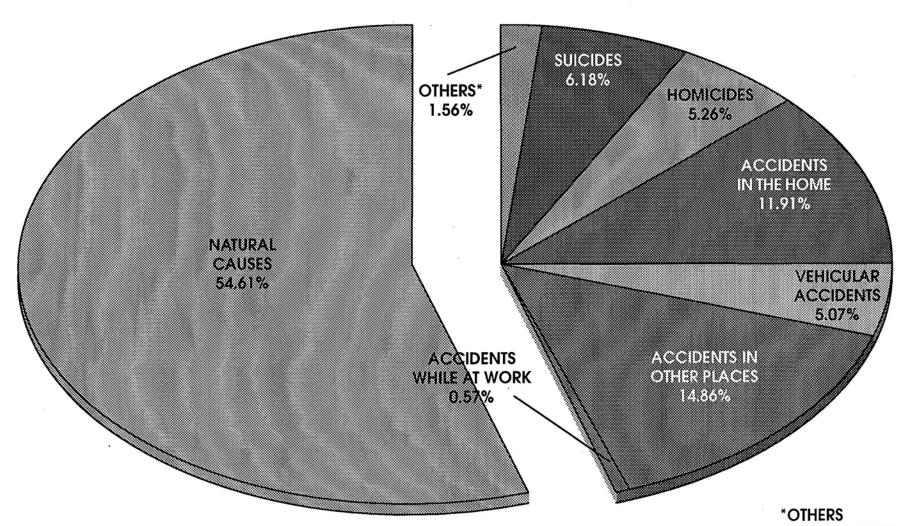

# **TABLE OF CONTENTS**

| NUMBER OF CASES REPORTED,                   | TABLE          | PAGE                                                              |
|---------------------------------------------|----------------|-------------------------------------------------------------------|
| ACCEPTED, AND AUTOPSIED INSIDE TITLE PAGE   | NO.            | NO.                                                               |
| INTRODUCTION 1                              | TRENDS         |                                                                   |
| TRENDS 20                                   |                | atalities and Miscellaneous                                       |
| SUMMARY OF CORONER'S CASES41                |                | n - 1994 and 1995 Compared26                                      |
| ACCIDENTS IN THE HOME                       |                | atalities - Sex, Race, Autopsy27                                  |
| ACCIDENTS WHILE AT WORK                     | C Types of Fo  | atalities - 1994 and 1995                                         |
| ACCIDENTS WHILE AT WORK                     | Incidence      | Compared                                                          |
|                                             |                | fatalities - Alcohol Incidence30                                  |
| VEHICULAR ACCIDENTS 87                      |                | of Selected Coroner's Cases in                                    |
| HOMICIDES129                                | Fach Mun       | cipality - Cuyahoga County31                                      |
| SUICIDES 141                                |                | County, Deaths Reported to                                        |
| VIOLENCE OF UNDETERMINED ORIGIN 151         | Coroner, C     | cases Received 1940 - 1995                                        |
| NATURAL CAUSES 155                          | H Types of Fo  | atalities Summary 1940 - 199535                                   |
| ABORTIONS 163                               | SUMMARY OF C   | CORONER'S CASES                                                   |
| NEONATAL AND INTRA-UTERINE DEATHS 165       | 1 Summary      | of All Fatalities by Type and                                     |
| UNDETERMINED CAUSES 169                     | Location w     | vith some Miscellaneous Data42                                    |
| TOXICOLOGY 171                              |                | s by Month and Type of Fatality43                                 |
| TRACE EVIDENCE                              |                | by Month and Type of Fatality44                                   |
| HISTOLOGY                                   |                | s by Age Groups and Type of Fatality45                            |
| PHOTOGRAPHY196                              |                | by Age Groups and Type of Fatality46                              |
|                                             |                | ical Location - All Fatalities                                    |
| FORENSIC ODONTOLOGY197                      |                | ical Location - All Fatalities48 ical Location - All Fatalities49 |
| RADIOLOGY 198                               |                | I Fatalities by Month50                                           |
| ANTHROPOLOGY 199                            |                | Suicides, and Violence of                                         |
| LECTURES 200                                |                | ned Origin - Fatalities by Month51                                |
| PUBLICATIONS 206                            | ACCIDENTS IN T |                                                                   |
|                                             |                | esulting from Accidents in the                                    |
| TABLE PAGE                                  | Home - Mo      | onthly Alcohol Incidence56                                        |
| No.                                         | 11 Age - Race  | e - Alcohol Incidence57                                           |
| INTRODUCTION                                | 12 Mode - Ald  | cohol Incidence58                                                 |
| Letter of Transmittal                       |                | cohol Incidence59                                                 |
| — Foreword3                                 |                | cohol Incidence61                                                 |
| <ul><li>What is a Coroner's Case?</li></ul> |                | e Groups                                                          |
| <ul><li>Coroner's Staff18</li></ul>         |                | hol Incidence64                                                   |
|                                             | 17 Falls - Age | Groups                                                            |