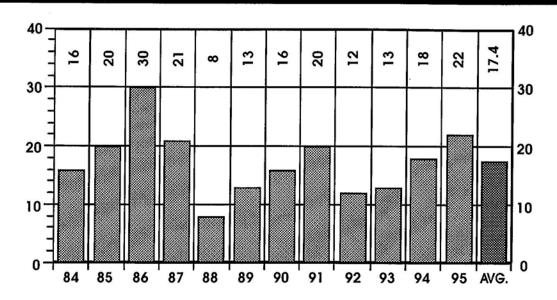

|     |          |    |       | 3   | 1     | 4        |
| OTHERS          |         |        | 1      |        |           |         |       |          |   |         | 1  |       |    |         |    |        |    |         |    |          |   |         |    |       |   |         |   | 1      |      |         |    |          |     |          |    | 1     | 1   | 1     | 2        |
| TOTAL           | 20      | 7      | 27     | 5      | 3         | 4       | 8     | 5        |   |         | 58 | 21    | 23 | 8       | 34 | 2      | 12 | 4       | 13 | 3        |   |         | 82 | 17    | 3 | 2       | 3 | 4      | 2    |         | 2  | 1        |     |          | 10 | 7     | 150 | 45    | 195      |















# **VIOLENCE OF UNDETERMINED ORIGIN**

# FOR A PERIOD OF TWELVE YEARS



|         |           | NUMBER | PERCENT |
|---------|-----------|--------|---------|
| SEX     | MALE      | 13     | 59      |
| SEX     | FEMALE    | 9      | 41      |
| RACE    | WHITE     | 11     | 50      |
| RACE    | NON-WHITE | 11     | 50      |
| ALCOHOL | TESTED    | 19     | 86      |
| ALCOHOL | POSITIVE  | 5      | 26      |
| AUTOPSY | AUTOPSIED | 22     | 100     |

# **VIOLENCE OF UNDETERMINED ORIGIN**

# **BY MONTH FOR THE YEAR 1995**



1995 **TOTAL CASES** 22

# MONTHLY ALCOHOL INCIDENCE

|           |       |    |     |     |      |    |       |    |   | Г  |      | NO             | TC                 | TES     | TED       | )   |     | Г  |     | TES | TEC | )  |     |     | _  |     |     |         | _        | STA        | GE       | S   | _       |      |    |