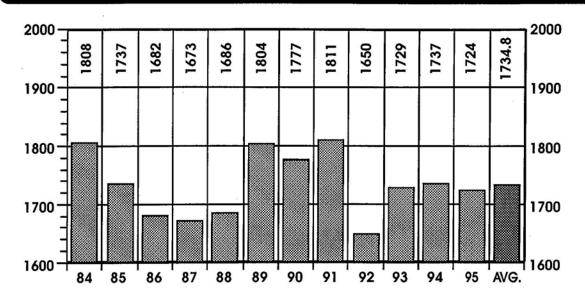

|        |     |          |   |              |    |     |     |      |        |     |        |     |        |     |     |          |     |     |    |     |     |     |     |    |      |       |        |          |
| TOTAL           | White<br>Non-White | 11<br>11 | 6<br>7 |     | 1 1<br>1 | 1 |              |    | 1   |     |      | 5<br>6 | 4   | 3<br>5 | 3   | 2<br>1 | 1   | 1   |          | 1   |     |    | 1   | 1   | 1   |     |    |      |       |        |          |
| GRAND           | TOTAL              | 22       | 13     | 9   | 2 1      | 2 |              |    | 1   |     |      |        |     |        |     |        |     | 1   |          | 1   |     |    | 1   | 1   | 1   |     |    |      |       |        |          |

## **NATURAL CAUSES**

# FOR A PERIOD OF TWELVE YEARS



|         |           | NUMBER | PERCENT |
|---------|-----------|--------|---------|
| SEX     | MALE      | 1066   | 62      |
|         | FEMALE    | 658    | 38      |
| RACE    | WHITE     | 1130   | 66      |
|         | NON-WHITE | 594    | 34      |
| ALCOHOL | TESTED    | 1526   | 89      |
|         | POSITIVE  | 181    | 12      |
| AUTOPSY | AUTOPSIED | 581    | 34      |

# **NATURAL CAUSES**

# **BY MONTH FOR THE YEAR 1995**



1995 TOTAL CASES 1,724 CAUSES

|           |       |      |     |     |      | NC              |                  |         |           |    |     |     | •   | TES | TEE | ,   |     | Γ  |    |    |   | _  | ; | STA | GE | s  |   |       |     | -   |
|-----------|-------|------|-----|-----|------|-----------------|------------------|---------|-----