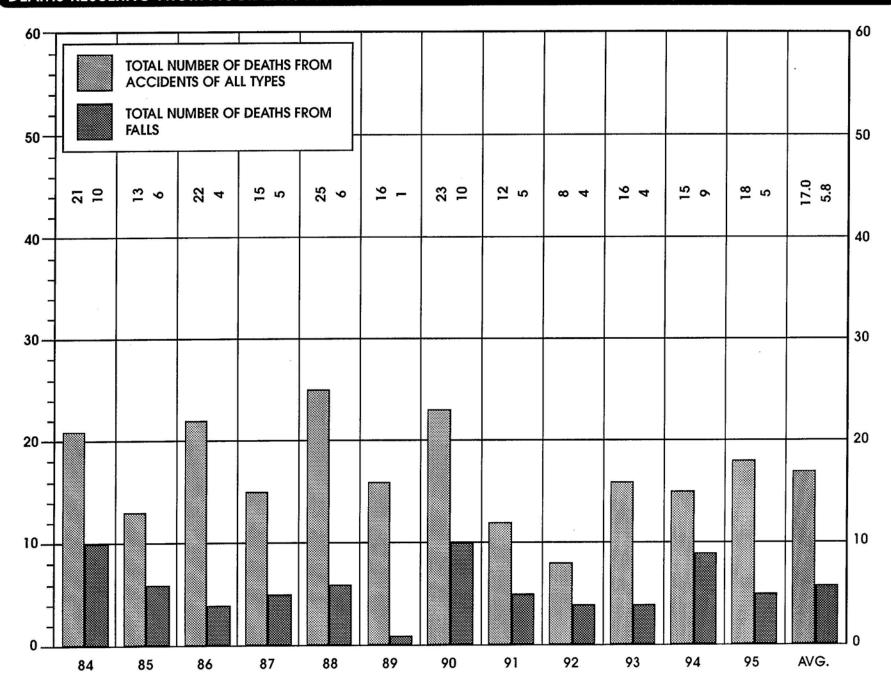

| 19  | 42   | 75        | 84 | 114 | 198   |

<sup>\*</sup>International classification of diseases by World Health Organization: Ninth Revision.



#### **ACCIDENTS WHILE AT WORK**

# FOR A PERIOD OF TWELVE YEARS



|         |           | NUMBER | PERCENT |
|---------|-----------|--------|---------|
| SEX     | MALE      | 17     | 94      |
|         | FEMALE    | 1      | 6       |
| RACE    | WHITE     | 14     | 78      |
|         | NON-WHITE | 4      | 22      |
| ALCOHOL | TESTED    | 13     | 72      |
|         | POSITIVE  | 2      | 15      |
| AUTOPSY | AUTOPSIED | 16     | 89      |

#### **ACCIDENTS WHILE AT WORK**

# **BY MONTH FOR THE YEAR 1995**



1995 TOTAL CASES 18

#### DEATHS RESULTING FROM ACCIDENTS AND ACCIDENTAL FALLS WHILE AT WORK FOR A PERIOD OF TWELVE YEARS



# MONTHLY ALCOHOL INCIDENCE

TABLE 18

|           |       |    |     |     |     |     |      |    |               | Г  |     |                 |           |          | ED        |     |     |     | T  | ES | ED |    |    |     |          |     |          |              | S        | TAG          | ES     | 3              |        |              | _       |                  |
|-----------|-------|----|-----|-----|-----|-----|------|----|---------------|----|-----|-----------------|-----------|----------|-----------|-----|-----|-----|----|----|----|----|----|-----|----------|-----|----------|--------------|----------|--------------|--------|----------------|--------|--------------|---------|------------------|
|           |       | To | tal | Cle | ve. | Col | ınty | Ou | it of<br>unty |