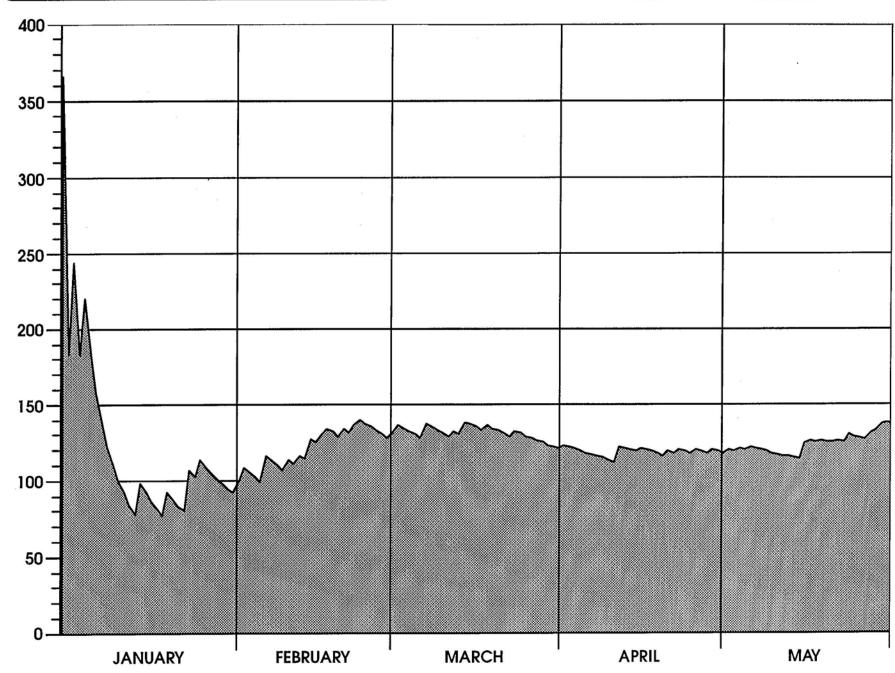

# **TABLE OF CONTENTS**

| NUMBER OF CASES REPORTED,                   | TABLE          | PAGE                                                              |
|---------------------------------------------|----------------|-------------------------------------------------------------------|
| ACCEPTED, AND AUTOPSIED INSIDE TITLE PAGE   | NO.            | NO.                                                               |
| INTRODUCTION 1                              | TRENDS         |                                                                   |
| TRENDS 20                                   |                | atalities and Miscellaneous                                       |
| SUMMARY OF CORONER'S CASES41                |                | n - 1994 and 1995 Compared26                                      |
| ACCIDENTS IN THE HOME                       |                | atalities - Sex, Race, Autopsy27                                  |
| ACCIDENTS WHILE AT WORK                     | C Types of Fo  | atalities - 1994 and 1995                                         |
| ACCIDENTS WHILE AT WORK                     | Incidence      | Compared                                                          |
|                                             |                | fatalities - Alcohol Incidence30                                  |
| VEHICULAR ACCIDENTS 87                      |                | of Selected Coroner's Cases in                                    |
| HOMICIDES129                                | Fach Mun       | cipality - Cuyahoga County31                                      |
| SUICIDES 141                                |                | County, Deaths Reported to                                        |
| VIOLENCE OF UNDETERMINED ORIGIN 151         | Coroner, C     | cases Received 1940 - 1995                                        |
| NATURAL CAUSES 155                          | H Types of Fo  | atalities Summary 1940 - 199535                                   |
| ABORTIONS 163                               | SUMMARY OF C   | CORONER'S CASES                                                   |
| NEONATAL AND INTRA-UTERINE DEATHS 165       | 1 Summary      | of All Fatalities by Type and                                     |
| UNDETERMINED CAUSES 169                     | Location w     | vith some Miscellaneous Data42                                    |
| TOXICOLOGY 171                              |                | s by Month and Type of Fatality43                                 |
| TRACE EVIDENCE                              |                | by Month and Type of Fatality44                                   |
| HISTOLOGY                                   |                | s by Age Groups and Type of Fatality45                            |
| PHOTOGRAPHY196                              |                | by Age Groups and Type of Fatality46                              |
|                                             |                | ical Location - All Fatalities                                    |
| FORENSIC ODONTOLOGY197                      |                | ical Location - All Fatalities48 ical Location - All Fatalities49 |
| RADIOLOGY 198                               |                | I Fatalities by Month50                                           |
| ANTHROPOLOGY 199                            |                | Suicides, and Violence of                                         |
| LECTURES 200                                |                | ned Origin - Fatalities by Month51                                |
| PUBLICATIONS 206                            | ACCIDENTS IN T |                                                                   |
|                                             |                | esulting from Accidents in the                                    |
| TABLE PAGE                                  | Home - Mo      | onthly Alcohol Incidence56                                        |
| No.                                         | 11 Age - Race  | e - Alcohol Incidence57                                           |
| INTRODUCTION                                | 12 Mode - Ald  | cohol Incidence58                                                 |
| Letter of Transmittal                       |                | cohol Incidence59                                                 |
| — Foreword3                                 |                | cohol Incidence61                                                 |
| <ul><li>What is a Coroner's Case?</li></ul> |                | e Groups                                                          |
| <ul><li>Coroner's Staff18</li></ul>         |                | hol Incidence64                                                   |
|                                             | 17 Falls - Age | Groups                                                            |