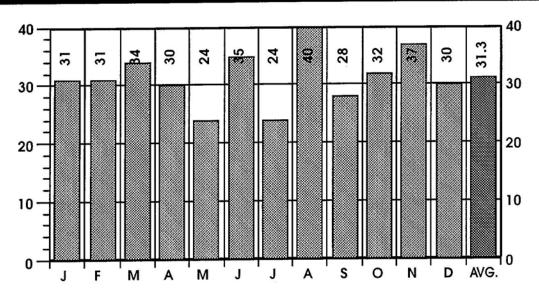

| 166   | 79        | 92           | 4        | 3         | 17            | 195   | 17        | 1            | 1        |           | 3             | 22    | 226       | 121          | 8        | 3         | 25        | 383            |









### **ACCIDENTS IN THE HOME**

### FOR A PERIOD OF TWELVE YEARS



|   |         |           | NUMBER | PERCENT |
|---|---------|-----------|--------|---------|
| ĺ | CEV/    | MALE      | 204    | 54      |
|   | SEX     | FEMALE    | 172    | 46      |
|   | DACE    | WHITE     | 301    | 80      |
|   | RACE    | NON-WHITE | 75     | 20      |
|   | ALCOHOL | TESTED    | 243    | 65      |
|   | ALCOHOL | POSITIVE  | 59     | 24      |
|   | AUTOPSY | AUTOPSIED | 209    | 56      |

### **ACCIDENTS IN THE HOME**

### BY MONTH FOR THE YEAR 1995



1995 TOTAL CASES **376** 



### FATALITIES RESULTING FROM ACCIDENTS IN THE HOME

### DEATHS RESULTING FROM ACCIDENTS AND ACCIDENTAL FALLS IN THE HOME FOR A PERIOD OF TWELVE YEARS



## HOME ACCIDENTS IN THE

|           |       |     |     |     |     |     |       |          |      | Г       |      | NC       | TC               | TES     | TED       |     |     |     | •   | TES | TEL | <u> </u> |     |    |   |    |   |    | , | STA | GE | S |   |     |   |   |   |
|-----------|-------|-----|-----|-----|-----|-----|-------|----------|------|---------|------|----------|------------------|---------|-----------|-----|-----|-----|-----|-----|-----|----------|-----|----|---|----|---|----|---|-----|----|---|---|-----|---|---|---|
|           |       | То  | tal | Cle | eve | . c | ounty | O