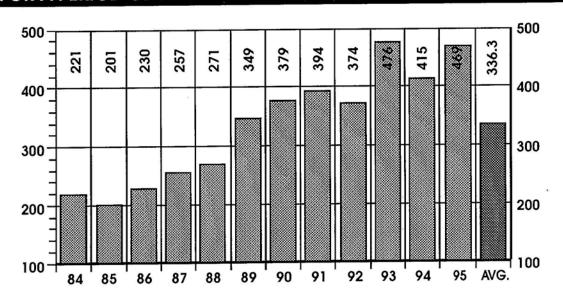

# **TABLE OF CONTENTS**

| NUMBER OF CASES REPORTED,                   | TABLE          | PAGE                                                              |
|---------------------------------------------|----------------|-------------------------------------------------------------------|
| ACCEPTED, AND AUTOPSIED INSIDE TITLE PAGE   | NO.            | NO.                                                               |
| INTRODUCTION 1                              | TRENDS         |                                                                   |
| TRENDS 20                                   |                | atalities and Miscellaneous                                       |
| SUMMARY OF CORONER'S CASES41                |                | n - 1994 and 1995 Compared26                                      |
| ACCIDENTS IN THE HOME                       |                | atalities - Sex, Race, Autopsy27                                  |
| ACCIDENTS WHILE AT WORK                     | C Types of Fo  | atalities - 1994 and 1995                                         |
| ACCIDENTS WHILE AT WORK                     | Incidence      | Compared                                                          |
|                                             |                | fatalities - Alcohol Incidence30                                  |
| VEHICULAR ACCIDENTS 87                      |                | of Selected Coroner's Cases in                                    |
| HOMICIDES129                                | Fach Mun       | cipality - Cuyahoga County31                                      |
| SUICIDES 141                                |                | County, Deaths Reported to                                        |
| VIOLENCE OF UNDETERMINED ORIGIN 151         | Coroner, C     | cases Received 1940 - 1995                                        |
| NATURAL CAUSES 155                          | H Types of Fo  | atalities Summary 1940 - 199535                                   |
| ABORTIONS 163                               | SUMMARY OF C   | CORONER'S CASES                                                   |
| NEONATAL AND INTRA-UTERINE DEATHS 165       | 1 Summary      | of All Fatalities by Type and                                     |
| UNDETERMINED CAUSES 169                     | Location w     | vith some Miscellaneous Data42                                    |
| TOXICOLOGY 171                              |                | s by Month and Type of Fatality43                                 |
| TRACE EVIDENCE                              |                | by Month and Type of Fatality44                                   |
| HISTOLOGY                                   |                | s by Age Groups and Type of Fatality45                            |
| PHOTOGRAPHY196                              |                | by Age Groups and Type of Fatality46                              |
|                                             |                | ical Location - All Fatalities                                    |
| FORENSIC ODONTOLOGY197                      |                | ical Location - All Fatalities48 ical Location - All Fatalities49 |
| RADIOLOGY 198                               |                | I Fatalities by Month50                                           |
| ANTHROPOLOGY 199                            |                | Suicides, and Violence of                                         |
| LECTURES 200                                |                | ned Origin - Fatalities by Month51                                |
| PUBLICATIONS 206                            | ACCIDENTS IN T |                                                                   |
|                                             |                | esulting from Accidents in the                                    |
| TABLE PAGE                                  | Home - Mo      | onthly Alcohol Incidence56                                        |
| No.                                         | 11 Age - Race  | e - Alcohol Incidence57                                           |
| INTRODUCTION                                | 12 Mode - Ald  | cohol Incidence58                                                 |
| Letter of Transmittal                       |                | cohol Incidence59                                                 |
| — Foreword3                                 |                | cohol Incidence61                                                 |
| <ul><li>What is a Coroner's Case?</li></ul> |                | e Groups                                                          |
| <ul><li>Coroner's Staff18</li></ul>         |                | hol Incidence64                                                   |
|                                             | 17 Falls - Age | Groups                                                            |