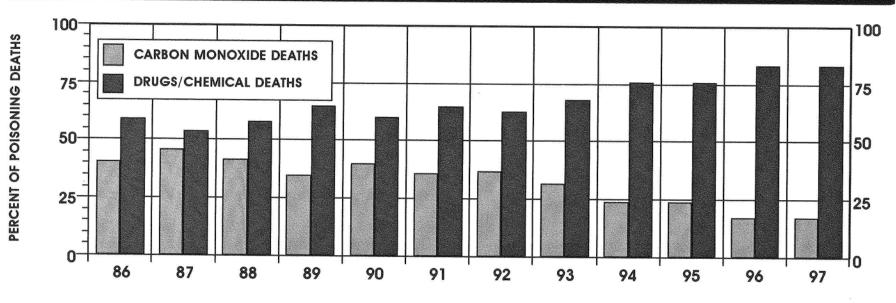

### TABLE OF CONTENTS

| NUMBER OF CASES REPORTED,                | TABLE                           |                                                                                           | PAGE |
|------------------------------------------|---------------------------------|-------------------------------------------------------------------------------------------|------|
| ACCEPTED, AND AUTOPSIEDINSIDE TITLE PAGE | NO.                             |                                                                                           | NO.  |
| INTRODUCTION                             | Α                               | Types of Fatalities and Miscellaneous                                                     |      |
| TRENDS                                   | ^                               | Information - 1996 and 1997 Compared                                                      | 26   |
| ACCIDENTS IN THE HOME                    | В                               | Types of Fatalities - Sex, Race, Autopsy                                                  |      |
| ACCIDENTS WHILE AT WORK                  | С                               | Types of Fatalities - 1996 and 1997                                                       |      |
| ACCIDENTS IN OTHER PLACES                | D                               | Incidence Compared  Types of Fatalities - Alcohol Incidence                               |      |
| VEHICULAR ACCIDENTS                      | E                               | Vehicular Fatalities - Daily Alcohol Incidence                                            |      |
| HOMICIDES                                | F                               | Distribution of Selected Coroner's Cases in                                               |      |
| SUICIDES                                 |                                 | Each Municipality - Cuyahoga County                                                       | 31   |
| VIOLENCE OF UNDETERMINED ORIGIN 153      | G                               | Deaths in County, Deaths Reported to                                                      |      |
| NATURAL CAUSES 157                       | Н                               | Coroner, Cases Received 1940 - 1997<br>Types of Fatalities Summary 1940 - 1997            |      |
| ABORTIONS                                |                                 | Trauma Cases Life-Flighted from Other Counties                                            |      |
| NEONATAL AND INTRA-UTERINE DEATHS        |                                 | Autopsies Performed for Other Counties                                                    |      |
| UNDETERMINED CAUSES                      | SUMM                            | IARY OF CORONER'S CASES                                                                   |      |
| TOXICOLOGY173                            | 1                               | Summary of All Fatalities by Type and                                                     |      |
| TRACE EVIDENCE 195                       |                                 | Location with some Miscellaneous Data                                                     |      |
| HISTOLOGY199                             |                                 | Total Cases by Month and Type of Fatality                                                 |      |
| PHOTOGRAPHY 200                          |                                 | Autopsies by Month and Type of Fatality<br>Total Cases by Age Groups and Type of Fatality |      |
| FORENSIC ODONTOLOGY201                   |                                 | Autopsies by Age Groups and Type of Fatality                                              |      |
| RADIOLOGY202                             | 6                               | Geographical Location - All Fatalities                                                    | 49   |
| ANTHROPOLOGY 203                         |                                 | Geographical Location - All Fatalities                                                    |      |
| LECTURES 204                             |                                 | Geographical Location - All Fatalities                                                    |      |
| PUBLICATIONS 210                         |                                 | Accidental Fatalities by Month                                                            | 52   |
|                                          |                                 | Undetermined Origin - Fatalities by Month                                                 | 53   |
| TABLE PAGE                               | - COCK-DOWN TO BE TO THE OWNER. | DENTS IN THE HOME                                                                         |      |
| NO. NO.                                  | 10                              | Fatalities Resulting from Accidents in the                                                |      |
| INTRODUCTION                             |                                 | Home - Monthly Alcohol Incidence                                                          |      |
| — Letter of Transmittal                  |                                 | Age - Race - Alcohol Incidence                                                            |      |
| <ul><li>Foreword</li></ul>               |                                 | Mode - Alcohol Incidence                                                                  |      |
| - What is a Coloner's Case?              |                                 | Mode - Alcohol Incidence  Mode - Alcohol Incidence                                        |      |
| 00.0000 0 0.000                          |                                 | Mode - Age Groups                                                                         |      |
|                                          | . •                             |                                                                                           |      |