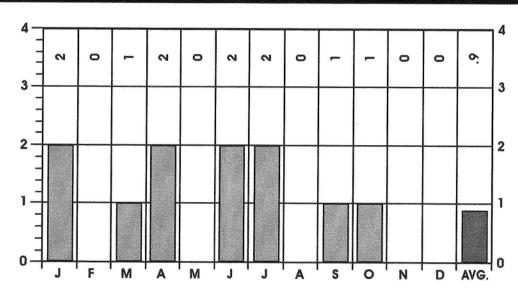

6            | 3   | 4  | 3   | 18         | 9                | 15     | 12       | 37  | 59         | 90           | 90  | 180  |

\*International classification of diseases by World Health Organization: Ninth Revision.

### JOHN CARROLL UNIVERSITY, UNIVERSITY HEIGHTS



### **ACCIDENTS WHILE AT WORK**

### **FOR A PERIOD OF TWELVE YEARS**



|         |           | NUMBER | PERCENT |
|---------|-----------|--------|---------|
| SEX     | MALE      | 11     | 100     |
|         | FEMALE    | U      | 0       |
| RACE    | WHITE     | 9      | 82      |
| NA OL   | NON-WHITE | 2      | 18      |
| ALCOHOL | TESTED    | 11     | 100     |
| ALCOHOL | POSITIVE  | 0      | 0       |
| AUTOPSY | AUTOPSIED | 11     | 100     |

### **ACCIDENTS WHILE AT WORK**

### BY MONTH FOR THE YEAR 1997



1997
TOTAL CASES
11

# ACCIDENTS WHILE AT WORK

### DEATHS RESULTING FROM ACCIDENTS AND ACCIDENTAL FALLS WHILE AT WORK FOR A PERIOD OF TWELVE YEARS



### 1997 FATALITIES RESULTING FROM ACCIDENTS WHILE AT WORK

### MONTHLY ALCOHOL INCIDENCE

TABLE 18

|           |       | <b></b> |    |       |     |      |     |        |    |      |                 | T TC             |           |           |      |       |     |        | STI       |            |    |     |       |          |     |          |            |          | STA        | GE       | S            |         |              |       |               |
|-----------|-------|---------|----|-------|-----|------|-----|--------|----|------|-----------------|------------------|-----------|-----------|------|-------|-----|--------|-----------