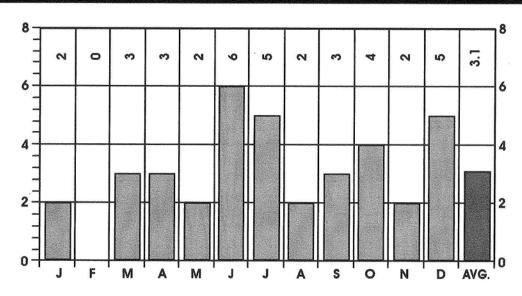

| 15    | 6    | 1       | 3                                     |        | 1    | 1       |     |          |       |         | 10       | 2         | 121   | 27          | 148   |

















# **VIOLENCE OF UNDETERMINED ORIGIN**

# FOR A PERIOD OF TWELVE YEARS



|         |           | NUMBER | PERCENT |
|---------|-----------|--------|---------|
| SEX     | MALE      | 26     | 70      |
| SEX     | FEMALE    | 11     | 30      |
| RACE    | WHITE     | 21     | 57      |
| KACE    | NON-WHITE | 16     | 43      |
| ALCOHOL | TESTED    | 37     | 100     |
| ALCOHOL | POSITIVE  | 8      | 22      |
| AUTOPSY | AUTOPSIED | 37     | 100     |

# **VIOLENCE OF UNDETERMINED ORIGIN**

# **BY MONTH FOR THE YEAR 1997**



1997
TOTAL CASES
37

UNDETERMINED VIOLEN

TABLE 77

# 1997 FATALITIES FROM VIOLENCE OF UNDETERMINED ORIGIN MONTHLY ALCOHOL INCIDENCE

|           |       | ,  |      |    |     |    |       |    |               |     |    | NOI                |        |             |       |       |    | •      | TES | TEC         | )              |          | Γ     |          |        |          |            | 5        | TAG              | ES  | ;              |            |          |               |
|-----------|-------|----|------|----|-----|----|-------|----|---------------|-----|----|--------------------|--------|-------------|-------|-------|----|--------|-----|-------------|----------------|----------|-------|----------|--------|----------|------------|----------|------------------|-----|--------