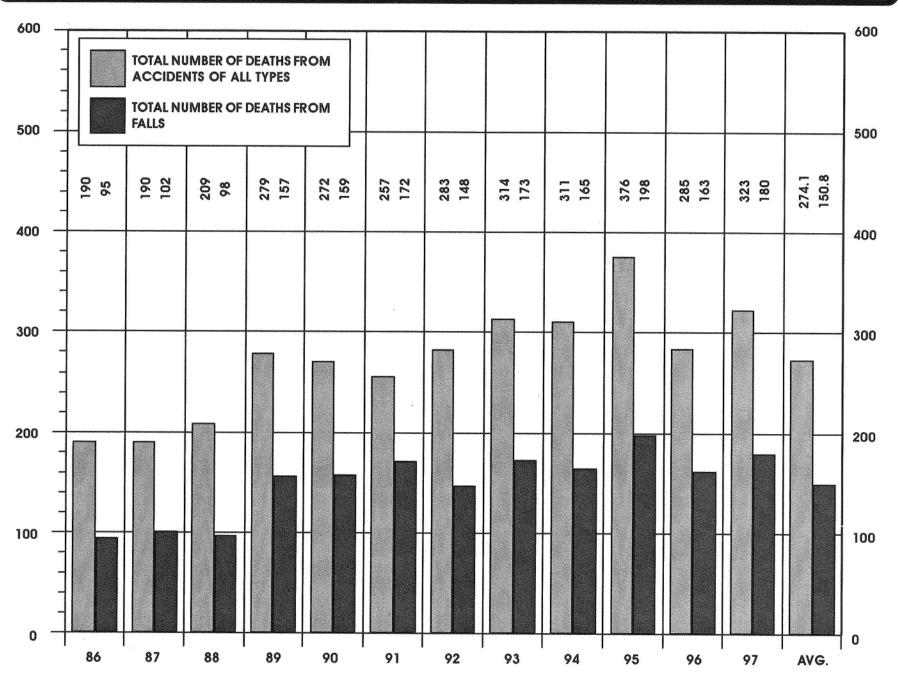

### TABLE OF CONTENTS

| NUMBER OF CASES REPORTED,                | TABLE                           |                                                                                           | PAGE |
|------------------------------------------|---------------------------------|-------------------------------------------------------------------------------------------|------|
| ACCEPTED, AND AUTOPSIEDINSIDE TITLE PAGE | NO.                             |                                                                                           | NO.  |
| INTRODUCTION                             | Α                               | Types of Fatalities and Miscellaneous                                                     |      |
| TRENDS                                   | ^                               | Information - 1996 and 1997 Compared                                                      | 26   |
| ACCIDENTS IN THE HOME                    | В                               | Types of Fatalities - Sex, Race, Autopsy                                                  |      |
| ACCIDENTS WHILE AT WORK                  | С                               | Types of Fatalities - 1996 and 1997                                                       |      |
| ACCIDENTS IN OTHER PLACES                | D                               | Incidence Compared  Types of Fatalities - Alcohol Incidence                               |      |
| VEHICULAR ACCIDENTS                      | E                               | Vehicular Fatalities - Daily Alcohol Incidence                                            |      |
| HOMICIDES                                | F                               | Distribution of Selected Coroner's Cases in                                               |      |
| SUICIDES                                 |                                 | Each Municipality - Cuyahoga County                                                       | 31   |
| VIOLENCE OF UNDETERMINED ORIGIN 153      | G                               | Deaths in County, Deaths Reported to                                                      |      |
| NATURAL CAUSES 157                       | Н                               | Coroner, Cases Received 1940 - 1997<br>Types of Fatalities Summary 1940 - 1997            |      |
| ABORTIONS                                |                                 | Trauma Cases Life-Flighted from Other Counties                                            |      |
| NEONATAL AND INTRA-UTERINE DEATHS        |                                 | Autopsies Performed for Other Counties                                                    |      |
| UNDETERMINED CAUSES                      | SUMM                            | IARY OF CORONER'S CASES                                                                   |      |
| TOXICOLOGY173                            | 1                               | Summary of All Fatalities by Type and                                                     |      |
| TRACE EVIDENCE 195                       |                                 | Location with some Miscellaneous Data                                                     |      |
| HISTOLOGY199                             |                                 | Total Cases by Month and Type of Fatality                                                 |      |
| PHOTOGRAPHY 200                          |                                 | Autopsies by Month and Type of Fatality<br>Total Cases by Age Groups and Type of Fatality |      |
| FORENSIC ODONTOLOGY201                   |                                 | Autopsies by Age Groups and Type of Fatality                                              |      |
| RADIOLOGY202                             | 6                               | Geographical Location - All Fatalities                                                    | 49   |
| ANTHROPOLOGY 203                         |                                 | Geographical Location - All Fatalities                                                    |      |
| LECTURES 204                             |                                 | Geographical Location - All Fatalities                                                    |      |
| PUBLICATIONS 210                         |                                 | Accidental Fatalities by Month                                                            | 52   |
|                                          |                                 | Undetermined Origin - Fatalities by Month                                                 | 53   |
| TABLE PAGE                               | - COCK-DOWN TO BE TO THE OWNER. | DENTS IN THE HOME                                                                         |      |
| NO. NO.                                  | 10                              | Fatalities Resulting from Accidents in the                                                |      |
| INTRODUCTION                             |                                 | Home - Monthly Alcohol Incidence                                                          |      |
| — Letter of Transmittal                  |                                 | Age - Race - Alcohol Incidence                                                            |      |
| <ul><li>Foreword</li></ul>               |                                 | Mode - Alcohol Incidence                                                                  |      |
| - What is a Coloner's Case?              |                                 | Mode - Alcohol Incidence  Mode - Alcohol Incidence                                        |      |
| 00.0000 0 0.000                          |                                 | Mode - Age Groups                                                                         |      |
|                                          | . •                             |                                                                                           |      |