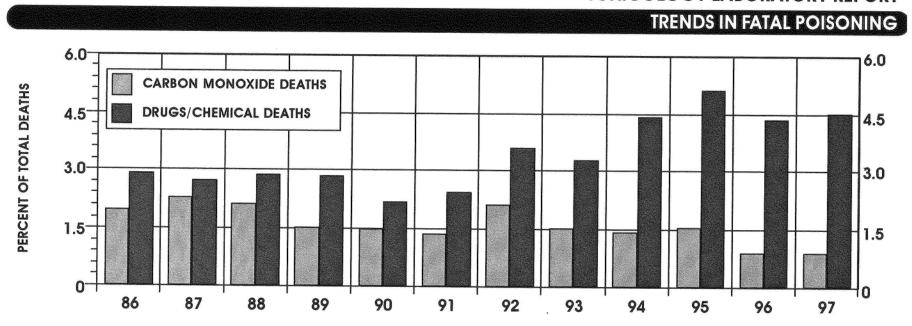

### TABLE OF CONTENTS

| NUMBER OF CASES REPORTED,                | TABLE                           |                                                                                           | PAGE |
|------------------------------------------|---------------------------------|-------------------------------------------------------------------------------------------|------|
| ACCEPTED, AND AUTOPSIEDINSIDE TITLE PAGE | NO.                             |                                                                                           | NO.  |
| INTRODUCTION                             | Α                               | Types of Fatalities and Miscellaneous                                                     |      |
| TRENDS                                   | ^                               | Information - 1996 and 1997 Compared                                                      | 26   |
| ACCIDENTS IN THE HOME                    | В                               | Types of Fatalities - Sex, Race, Autopsy                                                  |      |
| ACCIDENTS WHILE AT WORK                  | С                               | Types of Fatalities - 1996 and 1997                                                       |      |
| ACCIDENTS IN OTHER PLACES                | D                               | Incidence Compared  Types of Fatalities - Alcohol Incidence                               |      |
| VEHICULAR ACCIDENTS                      | E                               | Vehicular Fatalities - Daily Alcohol Incidence                                            |      |
| HOMICIDES                                | F                               | Distribution of Selected Coroner's Cases in                                               |      |
| SUICIDES                                 |                                 | Each Municipality - Cuyahoga County                                                       | 31   |
| VIOLENCE OF UNDETERMINED ORIGIN 153      | G                               | Deaths in County, Deaths Reported to                                                      |      |
| NATURAL CAUSES 157                       | Н                               | Coroner, Cases Received 1940 - 1997<br>Types of Fatalities Summary 1940 - 1997            |      |
| ABORTIONS                                |                                 | Trauma Cases Life-Flighted from Other Counties                                            |      |
| NEONATAL AND INTRA-UTERINE DEATHS        |                                 | Autopsies Performed for Other Counties                                                    |      |
| UNDETERMINED CAUSES                      | SUMM                            | IARY OF CORONER'S CASES                                                                   |      |
| TOXICOLOGY173                            | 1                               | Summary of All Fatalities by Type and                                                     |      |
| TRACE EVIDENCE 195                       |                                 | Location with some Miscellaneous Data                                                     |      |
| HISTOLOGY199                             |                                 | Total Cases by Month and Type of Fatality                                                 |      |
| PHOTOGRAPHY 200                          |                                 | Autopsies by Month and Type of Fatality<br>Total Cases by Age Groups and Type of Fatality |      |
| FORENSIC ODONTOLOGY201                   |                                 | Autopsies by Age Groups and Type of Fatality                                              |      |
| RADIOLOGY202                             | 6                               | Geographical Location - All Fatalities                                                    | 49   |
| ANTHROPOLOGY 203                         |                                 | Geographical Location - All Fatalities                                                    |      |
| LECTURES 204                             |                                 | Geographical Location - All Fatalities                                                    |      |
| PUBLICATIONS 210                         |                                 | Accidental Fatalities by Month                                                            | 52   |
|                                          |                                 | Undetermined Origin - Fatalities by Month                                                 | 53   |
| TABLE PAGE                               | - COCK-DOWN TO BE TO THE OWNER. | DENTS IN THE HOME                                                                         |      |
| NO. NO.                                  | 10                              | Fatalities Resulting from Accidents in the                                                |      |
| INTRODUCTION                             |                                 | Home - Monthly Alcohol Incidence                                                          |      |
| — Letter of Transmittal                  |                                 | Age - Race - Alcohol Incidence                                                            |      |
| <ul><li>Foreword</li></ul>               |                                 | Mode - Alcohol Incidence                                                                  |      |
| - What is a Coloner's Case?              |                                 | Mode - Alcohol Incidence  Mode - Alcohol Incidence                                        |      |
| 00.0000 0 0.000                          |                                 | Mode - Age Groups                                                                         |      |
|                                          | . •                             |                                                                                           |      |