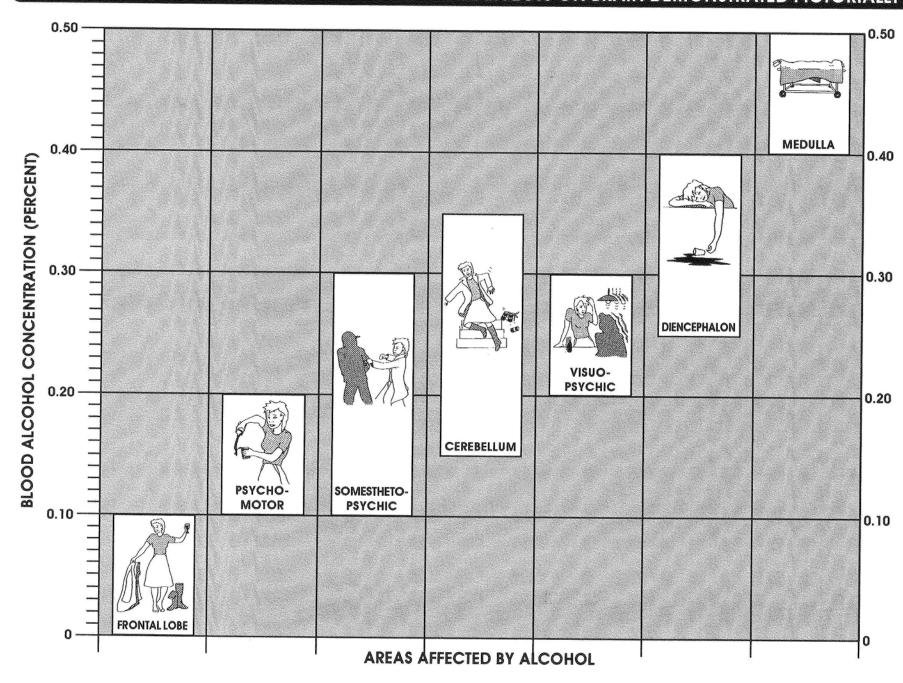

225 | 0.263 | 0.300 | 0.338 | 0.375 |

### TOTAL NUMBER OF DRINKS\*\*\*

From: General Manual for Chemical Tests for Intoxication, Ohio Department of Health, Alcohol Testing, Approval and Permit Program, 1969, page 19.

<sup>\*</sup>Please Note: This chart represents estimated blood concentrations for the "average" individual. It is **not** meant to be taken as a guide to alcohol consumption.

<sup>\*\*</sup>If these drinks were not taken within one hour deduct one drink from the total number of drinks for each hour that elapsed between the first and last drink.

<sup>\*\*\*</sup>A drink is defined as one ounce of 100 proof of "hard liquor" (whiskey, vodka, gin, etc.) or twelve ounces of 4% beer or three ounces of fortified wine.

### **ALCOHOL EFFECTS ON BRAIN DEMONSTRATED PICTORIALLY**



### DAILY INCIDENCE



### DAILY ALCOHOL INCIDENCE

### FATALITIES VEHICULAR





|              | TESTED | POSITIVE |
|--------------|--------|----------|
| DRIVERS:     | 92     | 31       |
| PASSENGERS:  | 33     | 9        |
| PEDESTRIANS: | 31     | 7        |
| TOTAL        | 156    | 47       |

### **AGE GROUPS - CLASSIFICATION OF VICTIMS**











### **CLASSIFICATION OF VICTIMS - ALCOHOL INCIDENCE**

|                |       |     |     |    |     |      |       |    |      |      |             |    |     |     |     |   | EST |   |     |    |    | 1   | (ES | TEC | )  |     | Π |   |        |   |   | , | STA | GE    | S        | *************************************** | -      |        |      |   |
|----------------|-------|-----|-----|----|-----|------|-------|----|------