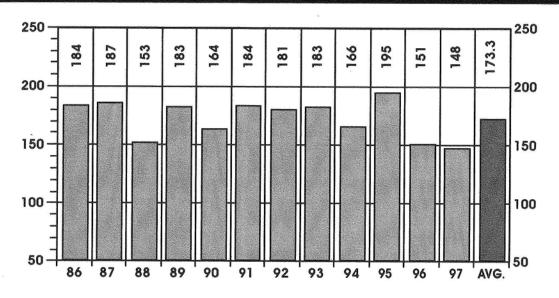

ave been pronounced dead in Cuyahoga County from January 1 until midnight of February 5, 36 days will have elapsed since the year began, and accordingly the PAT at that time is determined as follows: PAT equals 365 times 10 divided by 36 which equals 101.36 (rounded off to 101). The number of homicides that will have been pronounced dead during the entire calendar year should the same rate prevail is 101.

In the 1996 Coroner's Statistical Report (pp. 140 - 141), the projected annual homicide total for 1996 was plotted through June 30, 1997. The number of homicides for the entire 1996 calendar year was projected to be 129. The actual number of homicides occurring in 1997 was 120.

















# CAHOON MEMORIAL ROSE GARDEN, BAY VILLAGE



# **SUICIDES**

# FOR A PERIOD OF TWELVE YEARS



|         |           | NUMBER | PERCENT |
|---------|-----------|--------|---------|
| SEX     | MALE      | 121    | 82      |
| SEX     | FEMALE    | 27     | 18      |
| RACE    | WHITE     | 118    | 80      |
| RACE    | NON-WHITE | 30     | 20      |
| ALCOHOL | TESTED    | 145    | 98      |
| ALCOHOL | POSITIVE  | 46     | 32      |
| AUTOPSY | AUTOPSIED | 146    | 99      |

# **SUICIDES**

# BY MONTH FOR THE YEAR 1997



1997 **TOTAL CASES** 148





# 1997 SUICIDES

# MONTHLY ALCOHOL INCIDENCE

TABLE 70

|           |       |     |     |     |      |      |       |    |               |      |      |                |                  |         | TED       |       |     |     | 1   | TES. | TEC | )  |     |     |            |     |            |     |           | STA        | GE