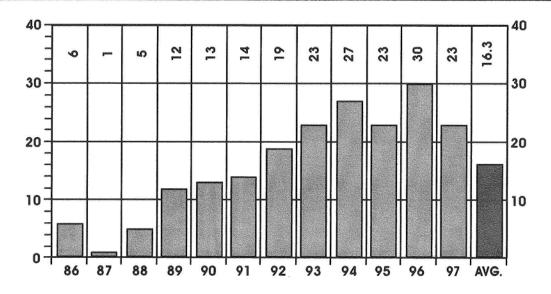

associated physical disease totaled 17) 

# **ABORTION FATALITIES**

# FOR A PERIOD OF TWELVE YEARS



|         |           | NUMBER | PERCENT |
|---------|-----------|--------|---------|
| SEX     | MALE      | 0      | 0       |
| JLX     | FEMALE    | 0      | 0       |
| DACE    | WHITE     | 0      | 0       |
| RACE    | NON-WHITE | 0      | 0       |
| ALCOHOL | TESTED    | 0      | 0       |
| ALCOHOL | POSITIVE  | 0      | 0       |
| AUTOPSY | AUTOPSIED | 0      | 0       |

# **ABORTION FATALITIES**

# **BY MONTH FOR THE YEAR 1997**



1997
TOTAL CASES

0

0

0

S

NO FATALITIES RECORDED IN THIS CATEGORY IN 1997

# **ABORTION FATALITIES**

# ABORTION FATALITIES FOR A PERIOD OF FIFTY YEARS (1940 - 1989)



# **NEONATAL AND INTRA-UTERINE DEATHS**

# FOR A PERIOD OF TWELVE YEARS



|         |                    | NUMBER  | PERCENT  |
|---------|--------------------|---------|----------|
| SEX     | MALE<br>FEMALE     | 16<br>7 | 70<br>30 |
| RACE    | WHITE<br>NON-WHITE | 7<br>16 | 30<br>70 |
| ALCOHOL | TESTED POSITIVE    | 9<br>0  | 39<br>0  |
| AUTOPSY | AUTOPSIED          | 13      | 57       |

# **NEONATAL AND INTRA-UTERINE DEATHS**

# **BY MONTH FOR THE YEAR 1997**



1997
TOTAL CASES
23

# **NEONATAL AND INTRA-UTERINE DEATHS\* BY MONTH AND AGE GROUPS**

| 4 |
|---|
|   |
| 4 |
| Z |

|           |      | GRO   | OUP I                                 |             |      | GRO       | UP II              |             | Ī            | GRC                | UP III      |                   |                                        | GRC       | UP IV