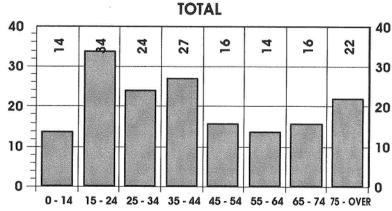

n as a guide to alcohol consumption.

<sup>\*\*</sup>If these drinks were not taken within one hour deduct one drink from the total number of drinks for each hour that elapsed between the first and last drink.

<sup>\*\*\*</sup>A drink is defined as one ounce of 100 proof of "hard liquor" (whiskey, vodka, gin, etc.) or twelve ounces of 4% beer or three ounces of fortified wine.

### **ALCOHOL EFFECTS ON BRAIN DEMONSTRATED PICTORIALLY**



### DAILY INCIDENCE



### DAILY ALCOHOL INCIDENCE

### FATALITIES VEHICULAR





|              | TESTED | POSITIVE |
|--------------|--------|----------|
| DRIVERS:     | 92     | 31       |
| PASSENGERS:  | 33     | 9        |
| PEDESTRIANS: | 31     | 7        |
| TOTAL        | 156    | 47       |

### **AGE GROUPS - CLASSIFICATION OF VICTIMS**











### **CLASSIFICATION OF VICTIMS - ALCOHOL INCIDENCE**

|                |       |     |     |    |     |      |       |    |      |      |             |    |     |     |     |   | EST |   |     |    |    | 1   | (ES | TEC | )  |     | Π |   |        |   |   | , | STA | GE    | S        | *************************************** | -      |        |      |   |
|----------------|-------|-----|-----|----|-----|------|-------|----|------|------|-------------|----|-----|-----|-----|---|-----|---|-----|----|----|-----|-----|-----|----|-----|---|---|--------|---|---|---|-----|-------|----------|-----------------------------------------|--------|--------|------|---|
|                |       | То  | tal | CI | eve | . Co | ounty | 0  | oun  | of T | urn<br>oike | T  | ota |     | 100 |   | Unc