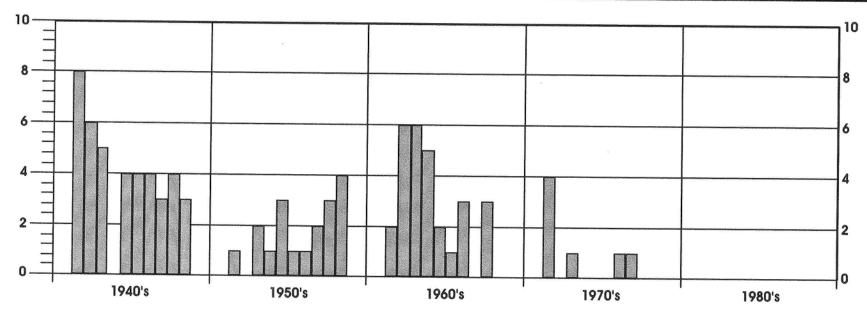

rotic and Personality Disorders 2 were due to Alcoholism. (Alcoholism with associated physical disease totaled 17) 

# **ABORTION FATALITIES**

# FOR A PERIOD OF TWELVE YEARS



|         |           | NUMBER | PERCENT |
|---------|-----------|--------|---------|
| SEX     | MALE      | 0      | 0       |
| JLX     | FEMALE    | 0      | 0       |
| DACE    | WHITE     | 0      | 0       |
| RACE    | NON-WHITE | 0      | 0       |
| ALCOHOL | TESTED    | 0      | 0       |
| ALCOHOL | POSITIVE  | 0      | 0       |
| AUTOPSY | AUTOPSIED | 0      | 0       |

# **ABORTION FATALITIES**

# **BY MONTH FOR THE YEAR 1997**



1997
TOTAL CASES

0

0

0

S

NO FATALITIES RECORDED IN THIS CATEGORY IN 1997

# **ABORTION FATALITIES**

# ABORTION FATALITIES FOR A PERIOD OF FIFTY YEARS (1940 - 1989)



# **NEONATAL AND INTRA-UTERINE DEATHS**

# FOR A PERIOD OF TWELVE YEARS



|         |                    | NUMBER  | PERCENT  |
|---------|--------------------|---------|----------|
| SEX     | MALE<br>FEMALE     | 16<br>7 | 70<br>30 |
| RACE    | WHITE<br>NON-WHITE | 7<br>16 | 30<br>70 |
| ALCOHOL | TESTED POSITIVE    | 9<br>0  | 39<br>0  |
| AUTOPSY | AUTOPSIED          | 13      | 57       |

# **NEONATAL AND INTRA-UTERINE DEATHS**

# **BY MONTH FOR THE YEAR 1997**



1997
TOTAL CASES
23

# **NEONATAL AND INTRA-UTERINE DEATHS\* BY MONTH AND AGE GROUPS**

| 4 |
|---|
|   |
| 4 |
| Z |

|           |      | GRO   | OUP I                                 |             |      | GRO       | UP II              |             | Ī            | GRC                | UP III      |