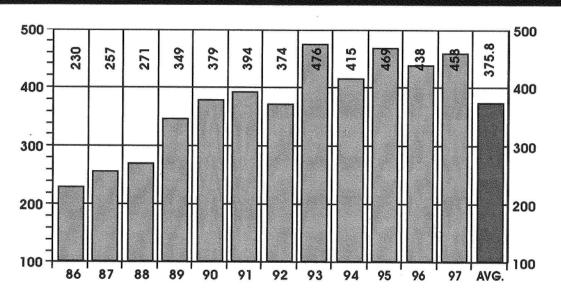

om Building or<br>Other Structure   |    |      |    |      |    |      |    |      | 1  |      |    |      |    |      |    |             |    |      |    |          |    |         | ı  |     | 1     |
| E885 -From One Level<br>to Another<br>Crane |    |      |    |      |    |      |    | 8.49 |    |      | 1  |      |    |      |    | pu , 1985ge |    |      |    | - *: A:I |    | 10 C.S. | 1  |     | 1     |
| TOTAL                                       |    |      |    |      | 1  |      | 1  |      | 1  |      | 1  |      |    |      |    |             |    |      | 2  |          |    |         | 6  |     | 6     |

<sup>\*</sup>International classification of diseases by World Health Organization: Ninth Revision.

### **ACCIDENTS IN OTHER PLACES**

### FOR A PERIOD OF TWELVE YEARS



|         |           | NUMBER | PERCENT |
|---------|-----------|--------|---------|
| SEX     | MALE      | 238    | 52      |
| SEX     | FEMALE    | 220    | 48      |
| RACE    | WHITE     | 373    | 81      |
| KACE    | NON-WHITE | 85     | 19      |
| ALCOHOL | TESTED    | 141    | 31      |
| ALCOHOL | POSITIVE  | 23     | 16      |
| AUTOPSY | AUTOPSIED | 115    | 25      |

### **ACCIDENTS IN OTHER PLACES**

### **BY MONTH FOR THE YEAR 1997**



1997 **TOTAL CASES** 458

### CCIDENTS IN OTHER PLACES



### FATALITIES RESULTING FROM ACCIDENTS IN OTHER PLACES

### DEATHS RESULTING FROM ACCIDENTS AND ACCIDENTAL FALLS IN OTHER PLACES FOR A PERIOD OF TWELVE YEARS



### 1997 FATALITIES RESULTING FROM ACCIDENTS IN OTHER PLACES MONTHLY ALCOHOL INCIDENCE

|           |       |     |