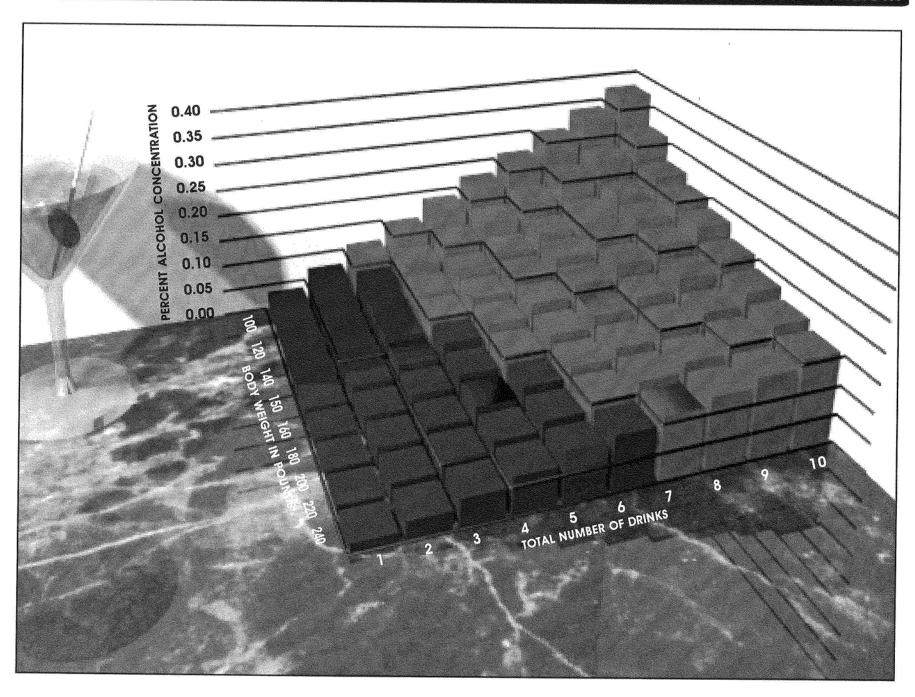

TREMORS
AGRAPHIA SLURRED SPEECH
ATAXIA LOSS OF SKILL

:::

### SOMESTHETO-PSYCHIC AREAS (FRONTAL AND PARIETAL LOBES)

AFFECTED BY 0.10 - 0.30% ALCOHOL

DULLED OR DISTORTED SENSIBILITIES



### **CEREBELLUM**

AFFECTED BY 0.15 - 0.35% ALCOHOL DISTURBANCE OF EQUILIBRIUM



### VISUO-PSYCHIC AREAS (OCCIPITAL LOBE)

AFFECTED BY 0.20 - 0.30% ALCOHOL DISTURBANCE OF:

COLOR PERCEPTION FORM DIMENSIONS MOTION DIPLOPIA DISTANCE



### DIENCEPHALON

AFFECTED BY 0.25 - 0.40% ALCOHOL CESSATION OF AUTOMATIC MOVEMENTS DILATION OF SURFACE CAPILLARIES

APATHY SWEATING INERTIA STUPOR TREMORS COMA





### MEDULLA

AFFECTED BY 0.40 - 0.50% ALCOHOL DEPRESSION OF RESPIRATION PERIPHERAL COLLAPSE SUBNORMAL TEMPERATURE DEATH

THE ACTION OF ALCOHOL ON THE BRAIN IS FROM FIRST TO LAST LIKE THAT OF A NARCOTIC DRUG.



### **BODY WEIGHT IN POUNDS**

### APPROXIMATE PERCENT OF ALCOHOL CONCENTRATION IN BLOOD\*\*

|     | 1     | 2     | 3     | 4     | 5     | 6     | 7     | 8     | 9     | 10    |
|-----|-------|-------|-------|-------|-------|-------|-------|-------|-------|-------|
| 240 | 0.016 | 0.031 | 0.047 | 0.063 | 0.078 | 0.094 | 0.109 | 0.125 | 0.141 | 0.156 |
| 220 | 0.017 | 0.034 | 0.051 | 0.068 | 0.085 | 0.102 | 0.119 | 0.136 | 0.153 | 0.170 |
| 200 | 0.019 | 0,038 | 0.056 | 0.075 | 0.094 | 0.113 | 0.131 | 0.150 | 0.165 | 0.188 |
| 180 | 0.021 | 0.042 | 0.063 | 0.083 | 0.104 | 0.125 | 0.146 | 0.167 | 0.188 | 0.208 |
| 160 | 0.023 | 0.047 | 0.070 | 0.094 | 0.117 | 0.141 | 0.164 | 0.188 | 0.211 | 0.222 |
| 150 | 0.025 | 0.051 | 0.075 | 0.101 | 0.126 | 0.151 | 0.176 | 0.201 | 0.226 | 0.251 |