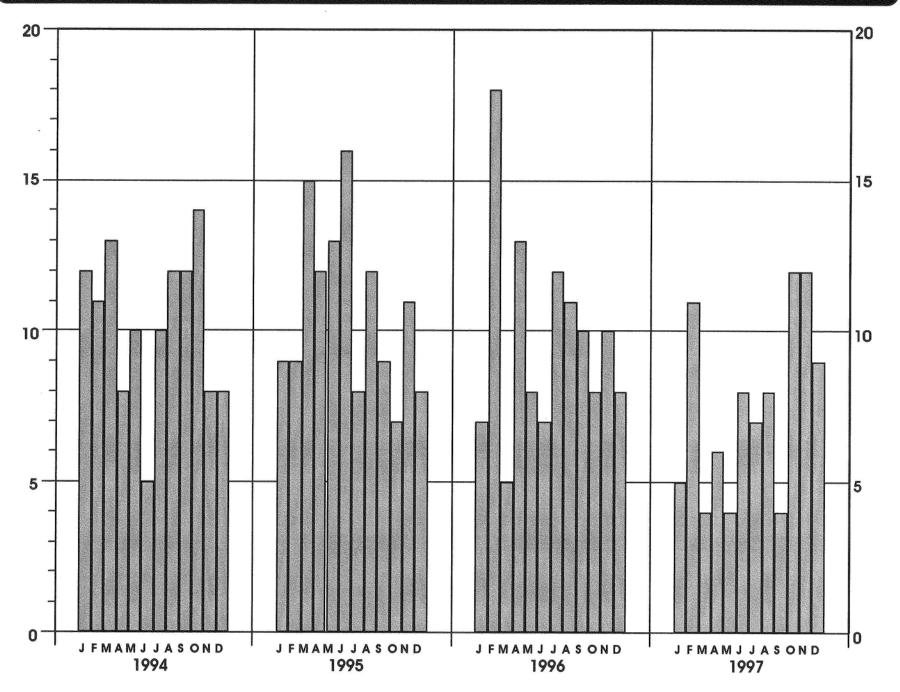

of the neurotransmitter(s) through a reuptake pump by the cell which had originally released the chemical messengers. This terminates the stimulation of the receiving cell, and the passing of the original message is completed.

When cocaine is present (B), the drug serves to block the reuptake mechanism of the nerve cell; hence, the neurotransmitter remains in the synaptic cleft and continues to stimulate the next cell in line. This increased activity leads to, in the case of dopamine or limbic "reward" pathways, the perceived "rush" feelings that are associated with the abuse of cocaine. With the sympathetic nervous system this leads to increase in heart rate and blood pressure.

# TREND IN COCAINE METABOLITE INCIDENCE 1992 - 1997



# TREND IN MONTHLY COCAINE CASE INCIDENCE 1994 - 1997



# 1997 DRUG USE/ABUSE BY MANNER OF DEATH



#### 1997 TRACE EVIDENCE LABORATORY REPORT

#### **SUMMARY**

|                        |                       | The first and regarded and the control of the control of the control of the control of the control of the control of the control of the control of the control of the control of the control of the control of the control of the control of the control of the control of the control of the control of the control of the control of the control of the control of the control of the control of the control of the control of the control of the control of the control of the control of the control of the control of the control of the control of the control of the control of the control of the control of the control of the control of the control of