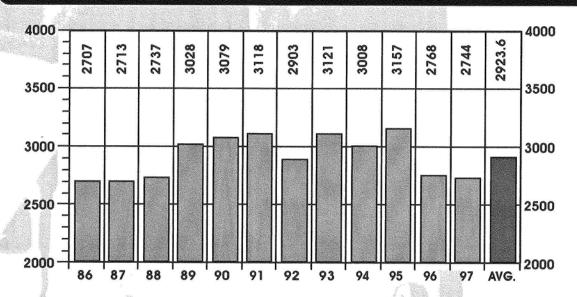

| 305            |





# COUNT CUYAHOGA



### SUMMARY OF CORONER'S CASES

### FOR A PERIOD OF TWELVE YEARS



1986- 1997 TOTAL CASES 35,083

**SUMMARY OF CORONER'S CASES** 

### **BY MONTH FOR THE YEAR 1997**



1997
TOTAL CASES
2,744

### SUMMARY OF ALL FATALITIES BY TYPE, LOCATION WITH MISCELLANEOUS DATA

|                                   |           |              |                | 1             |       |                                           |       |   |
|-----------------------------------|-----------|--------------|----------------|---------------|-------|-------------------------------------------|-------|---|
| TYPE OF FATALITY                  | CLEVELAND | OTHER CITIES | REST OF COUNTY | OUT OF COUNTY | TOTAL | MISCELLANEOUS                             | TOTAL |   |
| ACCIDENTS IN THE HOME             | 121       | 155          | 7              | 40            | 323   | CASES R