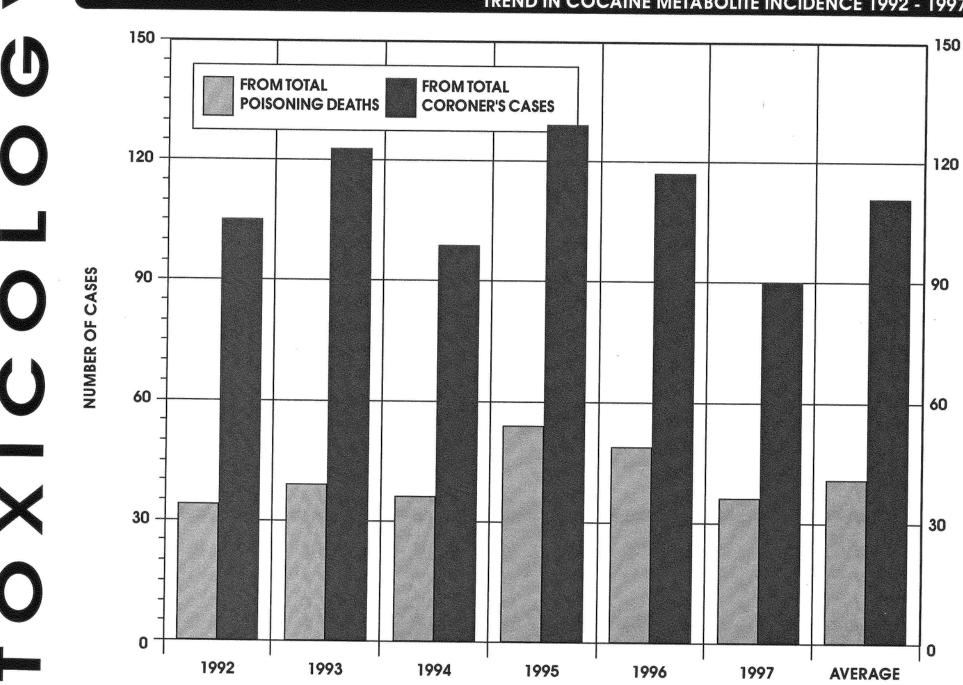

he receptor site is normally terminated by the retrieval of the neurotransmitter(s) through a reuptake pump by the cell which had originally released the chemical messengers. This terminates the stimulation of the receiving cell, and the passing of the original message is completed.

When cocaine is present (B), the drug serves to block the reuptake mechanism of the nerve cell; hence, the neurotransmitter remains in the synaptic cleft and continues to stimulate the next cell in line. This increased activity leads to, in the case of dopamine or limbic "reward" pathways, the perceived "rush" feelings that are associated with the abuse of cocaine. With the sympathetic nervous system this leads to increase in heart rate and blood pressure.

# TREND IN COCAINE METABOLITE INCIDENCE 1992 - 1997



# TREND IN MONTHLY COCAINE CASE INCIDENCE 1994 - 1997



# 1997 DRUG USE/ABUSE BY MANNER OF DEATH



#### 1997 TRACE EVIDENCE LABORATORY REPORT

#### **SUMMARY**

|                        |                       | The first and regarded and the control of the control of the control of the control of the control of the control of the control of the control of the control of the control of the control of the control of the control of the control of the control of the control of the control of the control of the control of the control of the control of the control of the control of the control of the control of the control of the control of the control of the control of the control of the control of the control of the control of the control of the control of the control of the control of th