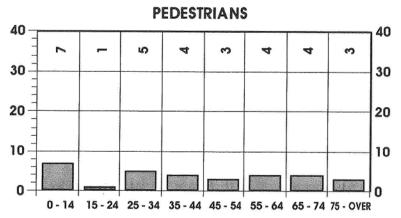

as a guide to alcohol consumption.

<sup>\*\*</sup>If these drinks were not taken within one hour deduct one drink from the total number of drinks for each hour that elapsed between the first and last drink.

<sup>\*\*\*</sup>A drink is defined as one ounce of 100 proof of "hard liquor" (whiskey, vodka, gin, etc.) or twelve ounces of 4% beer or three ounces of fortified wine.

### **ALCOHOL EFFECTS ON BRAIN DEMONSTRATED PICTORIALLY**



### DAILY INCIDENCE



### DAILY ALCOHOL INCIDENCE

### FATALITIES VEHICULAR





|              | TESTED | POSITIVE |
|--------------|--------|----------|
| DRIVERS:     | 92     | 31       |
| PASSENGERS:  | 33     | 9        |
| PEDESTRIANS: | 31     | 7        |
| TOTAL        | 156    | 47       |

### **AGE GROUPS - CLASSIFICATION OF VICTIMS**











### **CLASSIFICATION OF VICTIMS - ALCOHOL INCIDENCE**

|                |       |     |     |    |     |      |       |    |      |      |             |    |     |     |     |   | EST |   |     |    |    | 1   | (ES | TEC | )  |     | Π |   |        |   |   | , | STA | GE    | S        | *************************************** | -      |        |      |   |
|----------------|-------|-----|-----|----|-----|------|-------|----|------|------|-------------|----|-----|-----|-----|---|-----|---|-----|----|----|-----|-----|-----|----|-----|---|---|--------|---|---|---|-----|-------|----------|-----------------------------------------|--------|--------|------|---|
|                |       | То  | tal | CI | eve | . Co | ounty | 0  | oun  | of T | urn<br>oike | T  | ota |     | 100 |   | Unc |