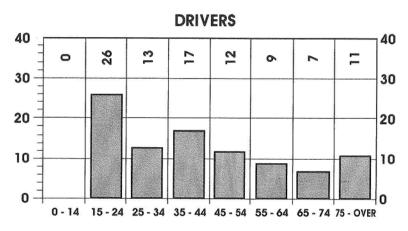

taken as a guide to alcohol consumption.

<sup>\*\*</sup>If these drinks were not taken within one hour deduct one drink from the total number of drinks for each hour that elapsed between the first and last drink.

<sup>\*\*\*</sup>A drink is defined as one ounce of 100 proof of "hard liquor" (whiskey, vodka, gin, etc.) or twelve ounces of 4% beer or three ounces of fortified wine.

### **ALCOHOL EFFECTS ON BRAIN DEMONSTRATED PICTORIALLY**



### DAILY INCIDENCE



### DAILY ALCOHOL INCIDENCE

### FATALITIES VEHICULAR





|              | TESTED | POSITIVE |
|--------------|--------|----------|
| DRIVERS:     | 92     | 31       |
| PASSENGERS:  | 33     | 9        |
| PEDESTRIANS: | 31     | 7        |
| TOTAL        | 156    | 47       |

### **AGE GROUPS - CLASSIFICATION OF VICTIMS**











### **CLASSIFICATION OF VICTIMS - ALCOHOL INCIDENCE**

|                |       |     |     |    |     |      |       |    |      |      |             |    |     |     |     |   | EST |   |     |    |    | 1   | (ES | TEC | )  |     | Π |   |        |   |   | , | STA | GE    | S        | *************************************** | -      |        |      |   |
|----------------|-------|-----|-----|----|-----|------|-------|----|------|------|-------------|----|-----|-----|-----|---|-----|---|-----|----|----|-----|-----|-----|----|-----|---|---|--------|---|---|---|-----|-------|----------|-----------------------------------------|--------|--------|------|---|
|                |       | То  | tal | CI | eve | . Co | ounty | 0  | oun  | of T | urn<br>oike | T  | ota |     | 100 |   |