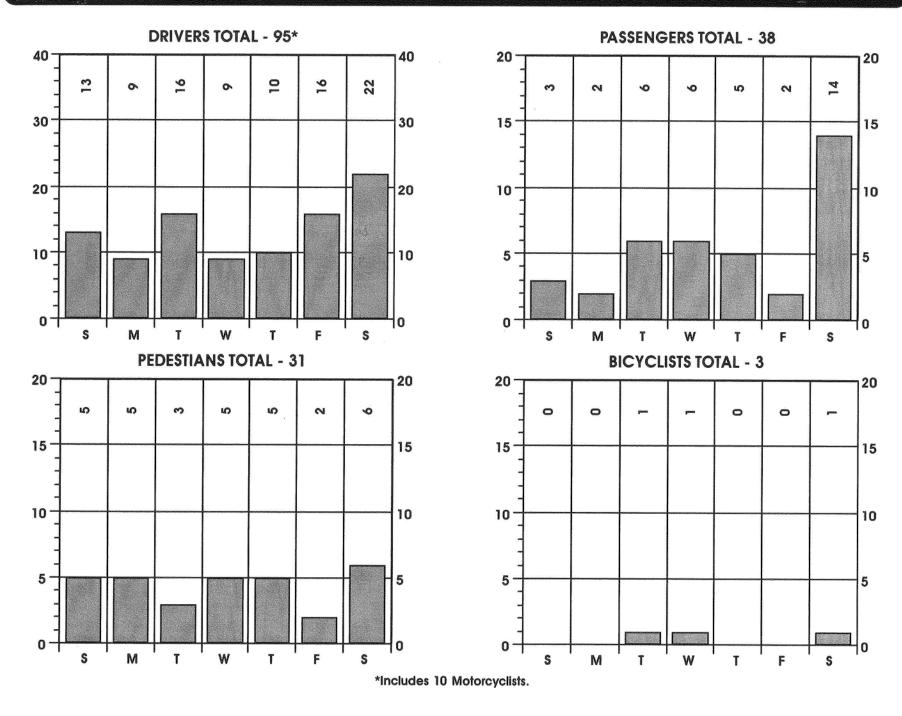

.338 | 0.375 |

### TOTAL NUMBER OF DRINKS\*\*\*

From: General Manual for Chemical Tests for Intoxication, Ohio Department of Health, Alcohol Testing, Approval and Permit Program, 1969, page 19.

<sup>\*</sup>Please Note: This chart represents estimated blood concentrations for the "average" individual. It is **not** meant to be taken as a guide to alcohol consumption.

<sup>\*\*</sup>If these drinks were not taken within one hour deduct one drink from the total number of drinks for each hour that elapsed between the first and last drink.

<sup>\*\*\*</sup>A drink is defined as one ounce of 100 proof of "hard liquor" (whiskey, vodka, gin, etc.) or twelve ounces of 4% beer or three ounces of fortified wine.

### **ALCOHOL EFFECTS ON BRAIN DEMONSTRATED PICTORIALLY**



### DAILY INCIDENCE



### DAILY ALCOHOL INCIDENCE

### FATALITIES VEHICULAR





|              | TESTED | POSITIVE |
|--------------|--------|----------|
| DRIVERS:     | 92     | 31       |
| PASSENGERS:  | 33     | 9        |
| PEDESTRIANS: | 31     | 7        |
| TOTAL        | 156    | 47       |

### **AGE GROUPS - CLASSIFICATION OF VICTIMS**











### **CLASSIFICATION OF VICTIMS - ALCOHOL INCIDENCE**

|                |       |     |     |    |     |      |       |    |      |      |             |    |     |     |     |   | EST |   |     |    |    | 1   | (ES | TEC | )  |     | Π |   |        |   |   | , | STA | GE    | S        | *************************************** | -      |        |      |   |
|----------------|-------|-----|-----|----|-----|------|-------|----|------|------|-------------|-