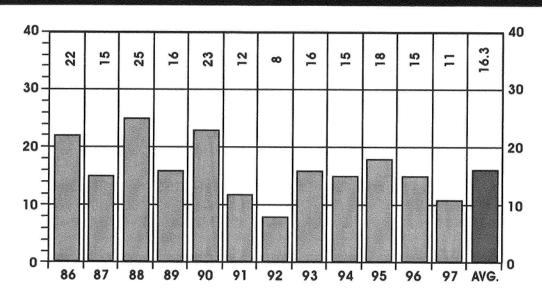

|    |     | 2          |                  | 1      |          |     | 3          | 5            | 3   | 8    |
| TOTAL                                      |           |            |       |          |         |           | 10.54<br>10.55 | 2.00<br>2.00<br>2.00<br>2.00 |     |          | 1,0 | See" | 1      | 3.3    | 1        | 100          |     | 1    | 2  | 1     | 2  | 1    | 2       | 2   | 3                                        | 45    | 6            | 3   | 4  | 3   | 18         | 9                | 15     | 12       | 37  | 59         | 90           | 90  | 180  |

\*International classification of diseases by World Health Organization: Ninth Revision.

### JOHN CARROLL UNIVERSITY, UNIVERSITY HEIGHTS



### **ACCIDENTS WHILE AT WORK**

### **FOR A PERIOD OF TWELVE YEARS**



|         |           | NUMBER | PERCENT |
|---------|-----------|--------|---------|
| SEX     | MALE      | 11     | 100     |
|         | FEMALE    | U      | 0       |
| RACE    | WHITE     | 9      | 82      |
| NA OL   | NON-WHITE | 2      | 18      |
| ALCOHOL | TESTED    | 11     | 100     |
| ALCOHOL | POSITIVE  | 0      | 0       |
| AUTOPSY | AUTOPSIED | 11     | 100     |

### **ACCIDENTS WHILE AT WORK**

### BY MONTH FOR THE YEAR 1997



1997
TOTAL CASES
11

# ACCIDENTS WHILE AT WORK

### DEATHS RESULTING FROM ACCIDENTS AND ACCIDENTAL FALLS WHILE AT WORK FOR A PERIOD OF TWELVE YEARS



### 1997 FATALITIES RESULTING FROM ACCIDENTS WHILE AT WORK

### MONTHLY ALCOHOL INCIDENCE

TABLE 18

|           |       | <b></b> |    |       |     |      |     |        |    |      |