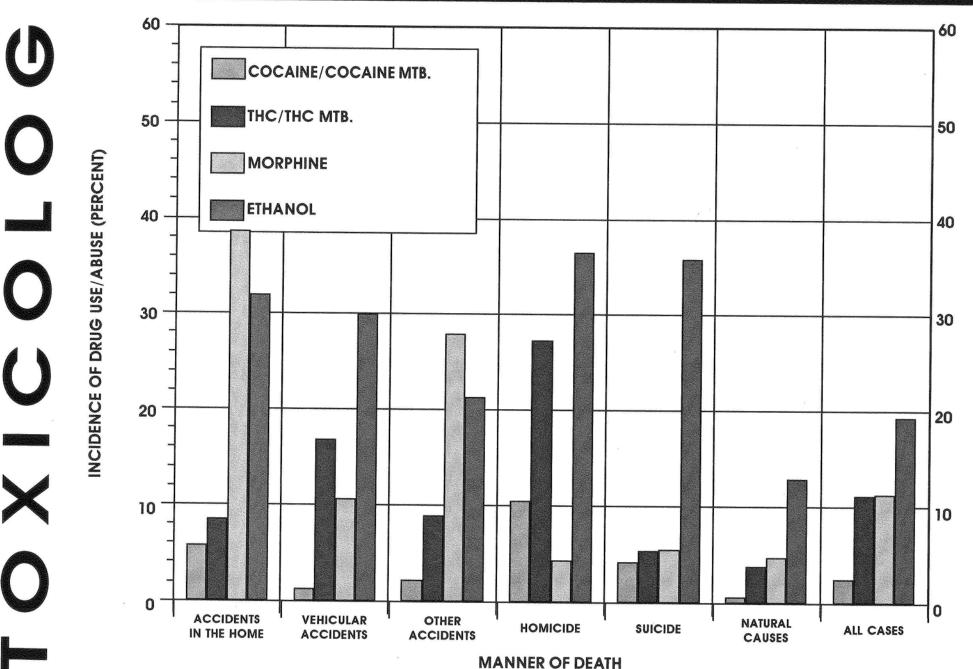

e pump by the cell which had originally released the chemical messengers. This terminates the stimulation of the receiving cell, and the passing of the original message is completed.

When cocaine is present (B), the drug serves to block the reuptake mechanism of the nerve cell; hence, the neurotransmitter remains in the synaptic cleft and continues to stimulate the next cell in line. This increased activity leads to, in the case of dopamine or limbic "reward" pathways, the perceived "rush" feelings that are associated with the abuse of cocaine. With the sympathetic nervous system this leads to increase in heart rate and blood pressure.

# TREND IN COCAINE METABOLITE INCIDENCE 1992 - 1997



# TREND IN MONTHLY COCAINE CASE INCIDENCE 1994 - 1997



# 1997 DRUG USE/ABUSE BY MANNER OF DEATH



#### 1997 TRACE EVIDENCE LABORATORY REPORT

#### **SUMMARY**

|                        |                       | The first and regarded and the control of the control of the control of the control of the control of the control of the control of the control of the control of the control of the control of the control of the control of the control of the control of the control of the control of the control of the control of the control of the control of the control of the control of the control of the control of the control of the control of the control of the control of the control of the control of the control of the control of the control of the control of the control of the control of the control of the control of the control of the control of the control of the control of the control o