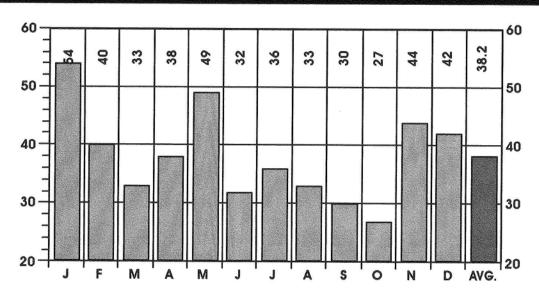

|    |      |    |      | 1  |      | 1  |      | 1  |      | 1  |      |    |      |    |             |    |      | 2  |          |    |         | 6  |     | 6     |

<sup>\*</sup>International classification of diseases by World Health Organization: Ninth Revision.

### **ACCIDENTS IN OTHER PLACES**

### FOR A PERIOD OF TWELVE YEARS



|         |           | NUMBER | PERCENT |
|---------|-----------|--------|---------|
| SEX     | MALE      | 238    | 52      |
| SEX     | FEMALE    | 220    | 48      |
| RACE    | WHITE     | 373    | 81      |
| KACE    | NON-WHITE | 85     | 19      |
| ALCOHOL | TESTED    | 141    | 31      |
| ALCOHOL | POSITIVE  | 23     | 16      |
| AUTOPSY | AUTOPSIED | 115    | 25      |

### **ACCIDENTS IN OTHER PLACES**

### **BY MONTH FOR THE YEAR 1997**



1997 **TOTAL CASES** 458

### CCIDENTS IN OTHER PLACES



### FATALITIES RESULTING FROM ACCIDENTS IN OTHER PLACES

### DEATHS RESULTING FROM ACCIDENTS AND ACCIDENTAL FALLS IN OTHER PLACES FOR A PERIOD OF TWELVE YEARS



### 1997 FATALITIES RESULTING FROM ACCIDENTS IN OTHER PLACES MONTHLY ALCOHOL INCIDENCE

|           |       |     |     |     |     |     |      |    |              |         |      |     | T TC             |         |           |    |              | Π  |             | TES | TEL | )       | -         | T                    |      |                     |            |        |          | STA    | GE       | S     |                                       | ***********                            |          |             | -         |
|-----------|-------|-----|-----|-----|----