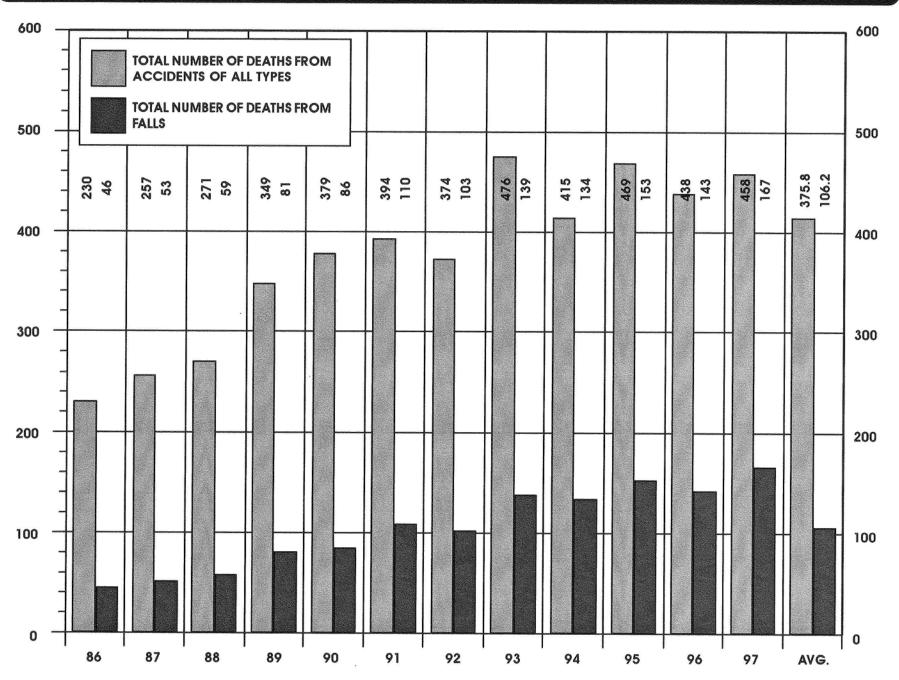

es by World Health Organization: Ninth Revision.

### **ACCIDENTS IN OTHER PLACES**

### FOR A PERIOD OF TWELVE YEARS



|         |           | NUMBER | PERCENT |
|---------|-----------|--------|---------|
| SEX     | MALE      | 238    | 52      |
| SEX     | FEMALE    | 220    | 48      |
| RACE    | WHITE     | 373    | 81      |
| KACE    | NON-WHITE | 85     | 19      |
| ALCOHOL | TESTED    | 141    | 31      |
| ALCOHOL | POSITIVE  | 23     | 16      |
| AUTOPSY | AUTOPSIED | 115    | 25      |

### **ACCIDENTS IN OTHER PLACES**

### **BY MONTH FOR THE YEAR 1997**



1997 **TOTAL CASES** 458

### CCIDENTS IN OTHER PLACES



### FATALITIES RESULTING FROM ACCIDENTS IN OTHER PLACES

### DEATHS RESULTING FROM ACCIDENTS AND ACCIDENTAL FALLS IN OTHER PLACES FOR A PERIOD OF TWELVE YEARS



### 1997 FATALITIES RESULTING FROM ACCIDENTS IN OTHER PLACES MONTHLY ALCOHOL INCIDENCE

|           |       |     |     |     |     |     |      |    |              |         |      |     | T TC             |         |           |    |              | Π  |             | TES | TEL | )       | -         | T                    |      |                     |            |        |          | STA    | GE       | S     |                                       | ***********                            |          |             | -         |
|-----------|-------|-----|-----|-----|-----|-----|------|----|--------------|---------|------|-----|------------------|---------|-----------|----|--------------|----|-------------|-----|-----|---------|-----------|----------------------|------|------------------