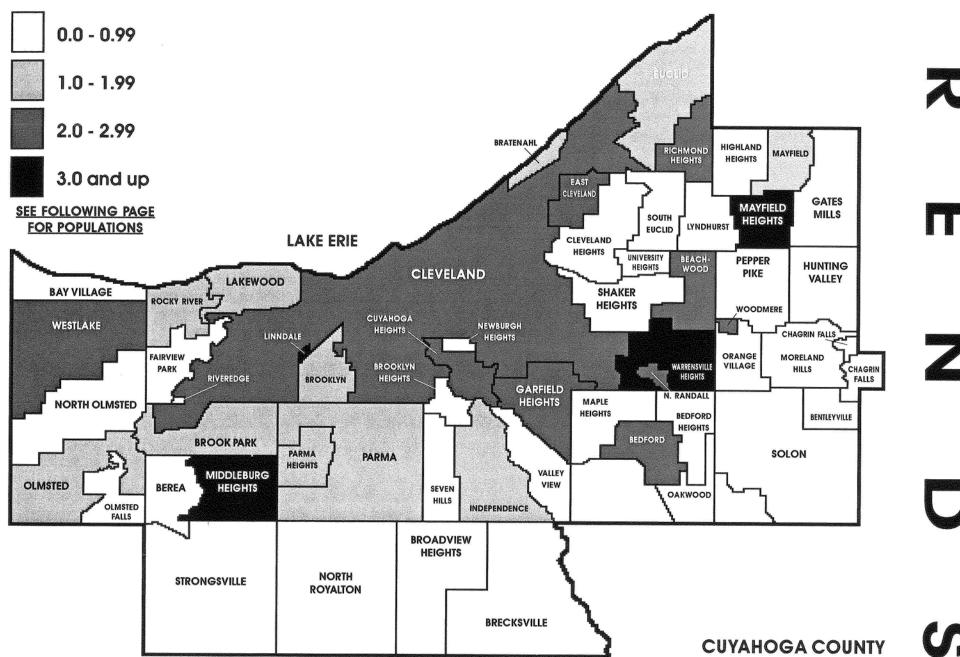

### TABLE OF CONTENTS

| NUMBER OF CASES REPORTED,                | TABLE                           |                                                                                           | PAGE |
|------------------------------------------|---------------------------------|-------------------------------------------------------------------------------------------|------|
| ACCEPTED, AND AUTOPSIEDINSIDE TITLE PAGE | NO.                             |                                                                                           | NO.  |
| INTRODUCTION                             | Α                               | Types of Fatalities and Miscellaneous                                                     |      |
| TRENDS                                   | ^                               | Information - 1996 and 1997 Compared                                                      | 26   |
| ACCIDENTS IN THE HOME                    | В                               | Types of Fatalities - Sex, Race, Autopsy                                                  |      |
| ACCIDENTS WHILE AT WORK                  | С                               | Types of Fatalities - 1996 and 1997                                                       |      |
| ACCIDENTS IN OTHER PLACES                | D                               | Incidence Compared  Types of Fatalities - Alcohol Incidence                               |      |
| VEHICULAR ACCIDENTS                      | E                               | Vehicular Fatalities - Daily Alcohol Incidence                                            |      |
| HOMICIDES                                | F                               | Distribution of Selected Coroner's Cases in                                               |      |
| SUICIDES                                 |                                 | Each Municipality - Cuyahoga County                                                       | 31   |
| VIOLENCE OF UNDETERMINED ORIGIN 153      | G                               | Deaths in County, Deaths Reported to                                                      |      |
| NATURAL CAUSES 157                       | Н                               | Coroner, Cases Received 1940 - 1997<br>Types of Fatalities Summary 1940 - 1997            |      |
| ABORTIONS                                |                                 | Trauma Cases Life-Flighted from Other Counties                                            |      |
| NEONATAL AND INTRA-UTERINE DEATHS        |                                 | Autopsies Performed for Other Counties                                                    |      |
| UNDETERMINED CAUSES                      | SUMM                            | IARY OF CORONER'S CASES                                                                   |      |
| TOXICOLOGY173                            | 1                               | Summary of All Fatalities by Type and                                                     |      |
| TRACE EVIDENCE 195                       |                                 | Location with some Miscellaneous Data                                                     |      |
| HISTOLOGY199                             |                                 | Total Cases by Month and Type of Fatality                                                 |      |
| PHOTOGRAPHY 200                          |                                 | Autopsies by Month and Type of Fatality<br>Total Cases by Age Groups and Type of Fatality |      |
| FORENSIC ODONTOLOGY201                   |                                 | Autopsies by Age Groups and Type of Fatality                                              |      |
| RADIOLOGY202                             | 6                               | Geographical Location - All Fatalities                                                    | 49   |
| ANTHROPOLOGY 203                         |                                 | Geographical Location - All Fatalities                                                    |      |
| LECTURES 204                             |                                 | Geographical Location - All Fatalities                                                    |      |
| PUBLICATIONS 210                         |                                 | Accidental Fatalities by Month                                                            | 52   |
|                                          |                                 | Undetermined Origin - Fatalities by Month                                                 | 53   |
| TABLE PAGE                               | - COCK-DOWN TO BE TO THE OWNER. | DENTS IN THE HOME                                                                         |      |
| NO. NO.                                  | 10                              | Fatalities Resulting from Accidents in the                                                |      |
| INTRODUCTION                             |                                 | Home - Monthly Alcohol Incidence                                                          |      |
| — Letter of Transmittal                  |                                 | Age - Race - Alcohol Incidence                                                            |      |
| <ul><li>Foreword</li></ul>               |                                 | Mode - Alcohol Incidence                                                                  |      |
| - What is a Coloner's Case?              |                                 | Mode - Alcohol Incidence  Mode - Alcohol Incidence                                        |      |
| 00.0000 0 0.000                          |                                 | Mode - Age Groups                                                                         |      |
|                                          | . •                             |                                                                                           |      |