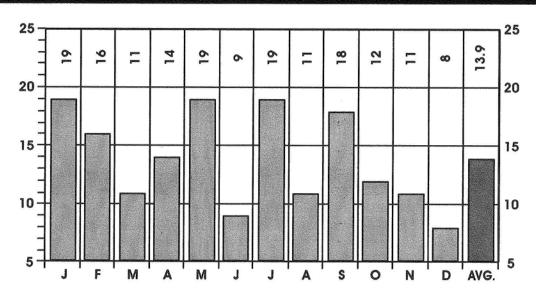

| 13      | 32      | 83         | 61 | 106 | 167   |

<sup>\*</sup>International classification of diseases by World Health Organization: Ninth Revision.

## CUYAHOGA COUNTY



### FOR A PERIOD OF TWELVE YEARS



|         |           | NUMBER | PERCENT |
|---------|-----------|--------|---------|
| SEX     | MALE      | 108    | 65      |
| SEX     | FEMALE    | 59     | 35      |
| RACE    | WHITE     | 128    | 77      |
| RACE    | NON-WHITE | 39     | 23      |
| ALCOHOL | TESTED    | 156    | 93      |
| ALCOHOL | POSITIVE  | 47     | 30      |
| AUTOPSY | AUTOPSIED | 162    | 97      |

### **VEHICULAR FATALITIES**

### **BY MONTH FOR THE YEAR 1997**



1997
TOTAL CASES
167



### PHARMACOLOGICAL EFFECTS OF ALCOHOL



### **FRONTAL LOBE**

AFFECTED BY 0.01 - 0.10% ALCOHOL
REACTION IS COLORED BY INDIVIDUAL'S
PERSONALITY
REMOVAL OF INHIBITIONS
LOSS OF SELF CONTROL
WEAKNESS OF WILL POWER
DEVELOPMENT OF EUPHORIA
FEELING OF WELL-BEING
EXULTATION
INCREASED CONFIDENCE
EXPANSIVENESS
ALTERED JUDGEMENT
INCREASED GOOD FELLOWSHIP
LOQUUACIOUSNESS

### PS'

### **PSYCHOMOTOR AREAS**

**DULLING OF ATTENTION** 

### (CORTEX)

AFFECTED BY 0.10 - 0.20% ALCOHOL

APRAXIA TREMORS
AGRAPHIA SLURRED SPEECH
ATAXIA LOSS OF SKILL

:::

### SOMESTHETO-PSYCHIC AREAS (FRONTAL AND PARIETAL LOBES)

AFFECTED BY 0.10 - 0.30% ALCOHOL

DULLED OR DISTORTED SENSIBILITIES



### **CEREBELLUM**

AFFECTED BY 0.15 - 0.35% ALCOHOL DISTURBANCE OF EQUILIBRIUM



### VISUO-PSYCHIC