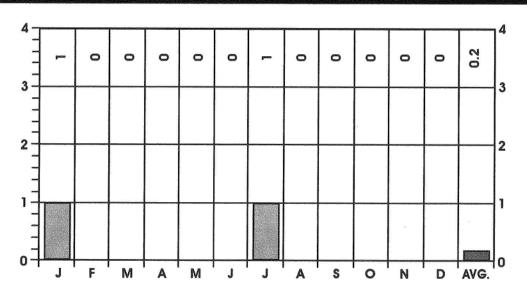

s in early Neonatal period (live births).

GROUP I - Less than 20 completed weeks of gestation.

GROUP III - 28 completed weeks of gestation and over.

GROUP II - 20 completed weeks of gestation but less than 28.

GROUP IV - Gestation period not classifiable in GROUP I, II, and III.

Z



# **UNDETERMINED CAUSES**

# FOR A PERIOD OF TWELVE YEARS



|         |           | NUMBER | PERCENT |
|---------|-----------|--------|---------|
| SEX     | MALE      | 2      | 100     |
| SEX     | FEMALE    | 0      | 0       |
| RACE    | WHITE     | 2      | 100     |
| RACE    | NON-WHITE | 0      | 0       |
| ALCOHOL | TESTED    | 2      | 100     |
| ALCOHOL | POSITIVE  |        | 50      |
| AUTOPSY | AUTOPSIED | 2      | 100     |

# **UNDETERMINED CAUSES**

# **BY MONTH FOR THE YEAR 1997**



1997
TOTAL CASES
2



# COL

# 

# TABLE 90

# 1997 UNDETERMINED CAUSES DEATHS FROM UNDETERMINED CAUSES

| COLOR | SEX  | AGE | MARITAL STATUS | DATE OF DEATH | OCCUPATION | WHERE DEATH OCCURRED | CASE NUMBER |
|-------|------|-----|----------------|---------------|------------|----------------------|-------------|
| White | Male | 00  | Single         | 01/19/97      | Infant     | Cleveland            | 226968      |
| White | Male | 49  | Single         | 07/21/97      | Cook       | Lakewood             | 228359      |

2 cases were autopsied but no cause of death could be assigned.

Advanced postmortem decomposition in 1 case.

Toxicology examination and alcohol determination conducted on 2 cases.

Alcohol determination resulted in 1 positive and 1 negative case.

# INCIDENCE OF POI