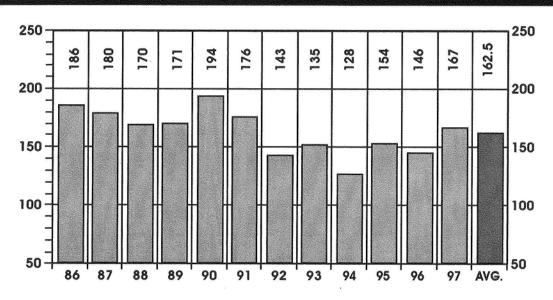

| 13      | 32      | 83         | 61 | 106 | 167   |

<sup>\*</sup>International classification of diseases by World Health Organization: Ninth Revision.

## CUYAHOGA COUNTY



### FOR A PERIOD OF TWELVE YEARS



|         |           | NUMBER | PERCENT |
|---------|-----------|--------|---------|
| SEX     | MALE      | 108    | 65      |
| SEX     | FEMALE    | 59     | 35      |
| RACE    | WHITE     | 128    | 77      |
| RACE    | NON-WHITE | 39     | 23      |
| ALCOHOL | TESTED    | 156    | 93      |
| ALCOHOL | POSITIVE  | 47     | 30      |
| AUTOPSY | AUTOPSIED | 162    | 97      |

### **VEHICULAR FATALITIES**

### **BY MONTH FOR THE YEAR 1997**



1997
TOTAL CASES
167



### PHARMACOLOGICAL EFFECTS OF ALCOHOL



### **FRONTAL LOBE**

AFFECTED BY 0.01 - 0.10% ALCOHOL
REACTION IS COLORED BY INDIVIDUAL'S
PERSONALITY
REMOVAL OF INHIBITIONS
LOSS OF SELF CONTROL
WEAKNESS OF WILL POWER
DEVELOPMENT OF EUPHORIA
FEELING OF WELL-BEING
EXULTATION
INCREASED CONFIDENCE
EXPANSIVENESS
ALTERED JUDGEM