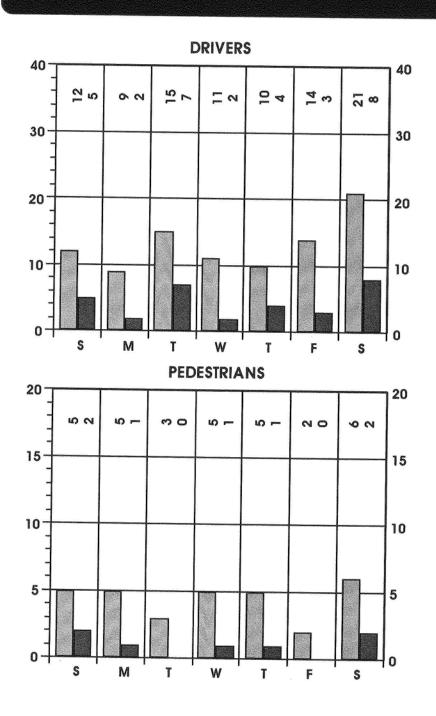

eneral Manual for Chemical Tests for Intoxication, Ohio Department of Health, Alcohol Testing, Approval and Permit Program, 1969, page 19.

<sup>\*</sup>Please Note: This chart represents estimated blood concentrations for the "average" individual. It is **not** meant to be taken as a guide to alcohol consumption.

<sup>\*\*</sup>If these drinks were not taken within one hour deduct one drink from the total number of drinks for each hour that elapsed between the first and last drink.

<sup>\*\*\*</sup>A drink is defined as one ounce of 100 proof of "hard liquor" (whiskey, vodka, gin, etc.) or twelve ounces of 4% beer or three ounces of fortified wine.

### **ALCOHOL EFFECTS ON BRAIN DEMONSTRATED PICTORIALLY**



### DAILY INCIDENCE



### DAILY ALCOHOL INCIDENCE

### FATALITIES VEHICULAR





|              | TESTED | POSITIVE |
|--------------|--------|----------|
| DRIVERS:     | 92     | 31       |
| PASSENGERS:  | 33     | 9        |
| PEDESTRIANS: | 31     | 7        |
| TOTAL        | 156    | 47       |

### **AGE GROUPS - CLASSIFICATION OF VICTIMS**











### **CLASSIFICATION OF VICTIMS - ALCOHOL INCIDENCE**

|                |       |     |     |    |     |      |       |    |      |      |             |    |     |     |     |   | EST |   |     |    |    | 1   | (ES | TEC | )  |     | Π |   |        |   |   | , | STA | GE    | S        | *************************************** | -      |        |      |   |
|----------------|-------|-----|-----|----|-----|------|-------|----|------|------|-------------|----|-----|-----|-----|---|-----|---|-----|----|----|-----