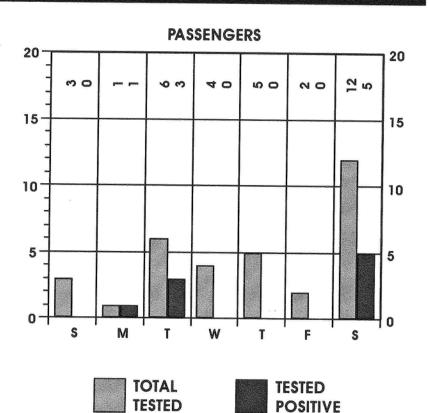

eral Manual for Chemical Tests for Intoxication, Ohio Department of Health, Alcohol Testing, Approval and Permit Program, 1969, page 19.

<sup>\*</sup>Please Note: This chart represents estimated blood concentrations for the "average" individual. It is **not** meant to be taken as a guide to alcohol consumption.

<sup>\*\*</sup>If these drinks were not taken within one hour deduct one drink from the total number of drinks for each hour that elapsed between the first and last drink.

<sup>\*\*\*</sup>A drink is defined as one ounce of 100 proof of "hard liquor" (whiskey, vodka, gin, etc.) or twelve ounces of 4% beer or three ounces of fortified wine.

### **ALCOHOL EFFECTS ON BRAIN DEMONSTRATED PICTORIALLY**



### DAILY INCIDENCE



### DAILY ALCOHOL INCIDENCE

### FATALITIES VEHICULAR





|              | TESTED | POSITIVE |
|--------------|--------|----------|
| DRIVERS:     | 92     | 31       |
| PASSENGERS:  | 33     | 9        |
| PEDESTRIANS: | 31     | 7        |
| TOTAL        | 156    | 47       |

### **AGE GROUPS - CLASSIFICATION OF VICTIMS**











### **CLASSIFICATION OF VICTIMS - ALCOHOL INCIDENCE**

|                |       |     |     |    |     |      |       |    |      |      |             |    |     |     |     |   | EST |   |     |    |    | 1   | (ES | TEC | )  |     | Π |   |        |   |   | , | STA | GE    | S        | *************************************** | -      |        |      |   |
|----------------|-------|-----|-----|----|-----|------|-------|----|------|------|-------------|----|-----|-----|-----|---|-----|---|-----|----|----|-----|-