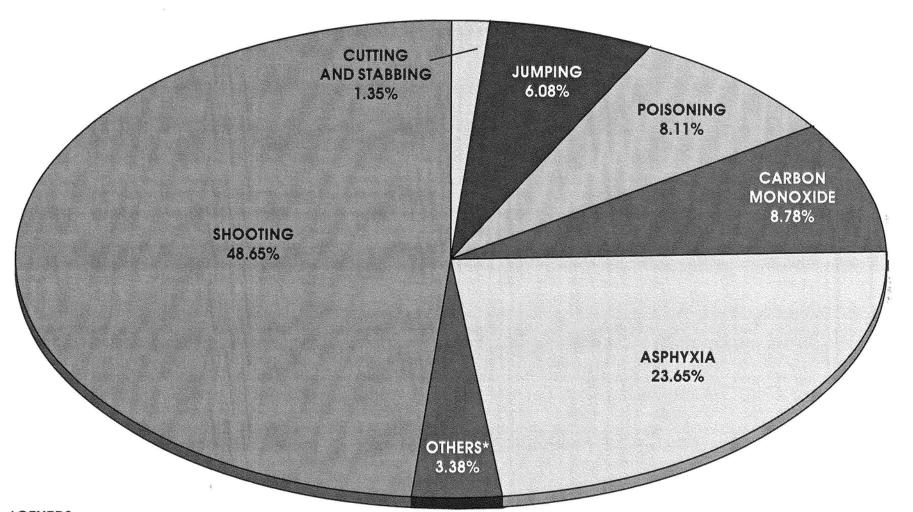

UICIDES AND DEATHS FROM ACCIDENTS: 44.86%

DEATHS FROM VIOLENCE: 46.21%

DEATHS FROM NATURAL CAUSES: 53,79%

\*OTHERS

ABORTIONS: 0.00%

UNDETERMINED CAUSES: 0.07%

VIOLENCE OF UNDETERMINED ORIGIN: 1.35%

NEONATAL AND INTRA-UTERINE DEATHS: 0.84%

TOTAL: 2.26%





### \*OTHERS

ARSON, BOATING ACCIDENT, CRUSHING, EXPLOSION, EXPOSURE, SMOTHERING, STRANGULATION, STRUCK BY OBJECT, STRUCK BY TRAIN, AND OTHERS.

1.55%

\*\*EXCLUDING VEHICULAR ACCIDENTS.



### **MODE OF OCCURRENCE 1997**

### 792 CASES (1997)



### \*OTHERS

BOATING ACCIDENT, CRUSHING, EXPLOSION, SHOOTING, STABBING, STRUCK BY OBJECT, TRAIN ACCIDENT, AND OTHERS.

\*\*EXCLUDING VEHICULAR ACCIDENTS.









AUTO ACCIDENTS, BURNING, EXPLOSION, SMOTHERING, AND UNDETERMINED.



### **MODE OF OCCURRENCE 1997**

### 148 CASES (1997)



\*OTHERS
BURNING AND STRUCK BY TRAIN.



|                                        | 1996   | 1997  |
|----------------------------------------|--------|-------|
| ACCIDENTS IN THE HOME                  | 285    | 323   |
| ACCIDENTS WHILE AT WORK                | 15     | 11    |
| VEHICULAR ACCIDENTS                    | 152    | 171   |
| ACCIDENTS IN OTHER PLACES              | 438    | 458   |
| HOMICIDES                              | 144    | 120   |
| SUICIDES                               | 151    | 148   |
| VIOLENCE OF UNDETERMINED ORIGIN        | 21     | 37    |
| TOTAL VIOLENT DEATHS                   | 1206   | 1268  |
| NATURAL CAUSES                         | 1529   | 1451  |
| ABORTIONS                              | 0      | 0     |
| NEONATAL AND INTRA-UTERINE DEATHS