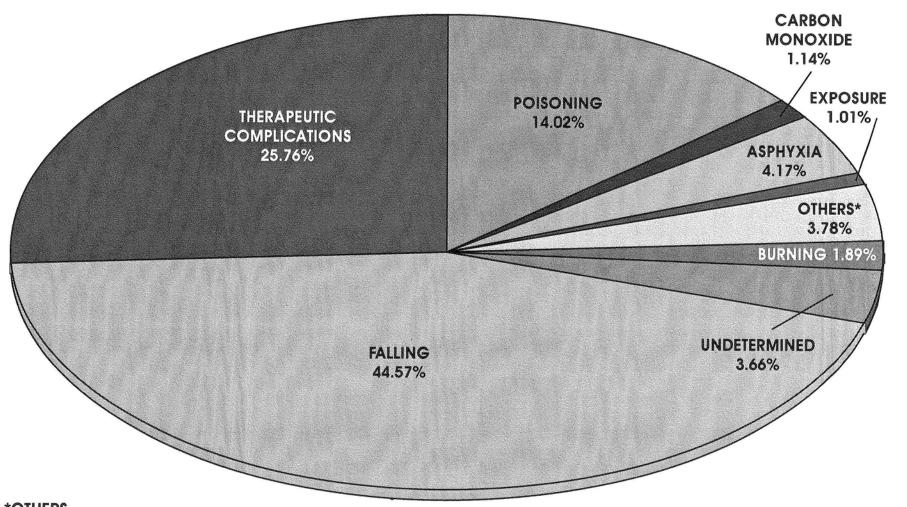

HERS**

ABORTIONS: 0.04%

UNDETERMINED CAUSES: 0.17%

VIOLENCE OF UNDETERMINED ORIGIN: 0.55%

NEONATAL AND INTRA-UTERINE DEATHS: 0.42%

TOTAL: 1.18%



### TYPES OF CASES RECEIVED AT THE CUYAHOGA COUNTY CORONER'S OFFICE

### 2,744 CASES (1997)



DEATHS FROM ACCIDENTS: 35.09%

HOMICIDES, SUICIDES AND DEATHS FROM ACCIDENTS: 44.86%

DEATHS FROM VIOLENCE: 46.21%

DEATHS FROM NATURAL CAUSES: 53,79%

\*OTHERS

ABORTIONS: 0.00%

UNDETERMINED CAUSES: 0.07%

VIOLENCE OF UNDETERMINED ORIGIN: 1.35%

NEONATAL AND INTRA-UTERINE DEATHS: 0.84%

TOTAL: 2.26%





### \*OTHERS

ARSON, BOATING ACCIDENT, CRUSHING, EXPLOSION, EXPOSURE, SMOTHERING, STRANGULATION, STRUCK BY OBJECT, STRUCK BY TRAIN, AND OTHERS.

1.55%

\*\*EXCLUDING VEHICULAR ACCIDENTS.



### **MODE OF OCCURRENCE 1997**

### 792 CASES (1997)



### \*OTHERS

BOATING ACCIDENT, CRUSHING, EXPLOSION, SHOOTING, STABBING, STRUCK BY OBJECT, TRAIN ACCIDENT, AND OTHERS.

\*\*EXCLUDING VEHICULAR ACCIDENTS.









AUTO ACCIDENTS, BURNING, EXPLOSION, SMOTHERING, AND UNDETERMINED.



### **MODE OF OCCURRENCE 1997**

### 148 CASES (1997)



\*OTHERS
BURNING AND STRUCK BY TRAIN.



|                                        | 1996   | 1997  |
|----------------------------------------|--------|-------|
| ACCIDENTS IN THE HOME                  | 285    | 323   |
| ACCIDENTS WHILE AT WORK                | 15     | 11    |
| VEHICULAR ACCIDENTS                    | 152    | 171   |
| ACCIDENTS IN OTHER PLACES              | 438    | 458   |
| HOMICIDES                              | 144    | 120   |
| SUICIDES                               | 151