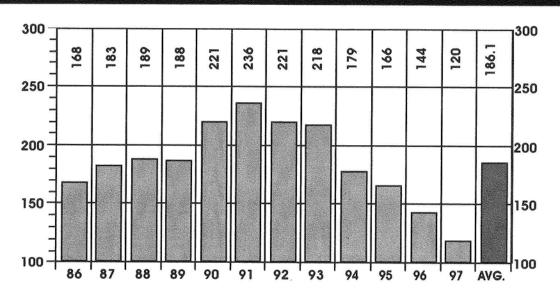

| 100000 | TO ACCUPATION | 167      |

### KENT HALE SMITH HALL SCIENCE AND ENGINEERING BUILDING, CASE WESTERN RESERVE UNIVERSITY



### **HOMICIDES**

### FOR A PERIOD OF TWELVE YEARS



|         |           | NUMBER | PERCENT |
|---------|-----------|--------|---------|
| SEX     | MALE      | 93     | 78      |
| SEX     | FEMALE    | 27     | 22      |
| RACE    | WHITE     | 32     | 27      |
| KACE    | NON-WHITE | 88     | 73      |
| ALCOHOL | TESTED    | 115    | 96      |
| ALCOHOL | POSITIVE  | 34     | 30      |
| AUTOPSY | AUTOPSIED | 120    | 100     |

### **HOMICIDES**

### **BY MONTH FOR THE YEAR 1997**



1997
TOTAL CASES
120

0

U

S

HOMICIDE DISTRIBUTION



### MONTHLY ALCOHOL INCIDENCE

TABLE 64

|           |       |     |     |     |      |    |      |    |               |      |      |          | T T              |         |           |     |    |    | 1   | res | TEC  | )  |     |     |            |    |            |    |            | STA | AGE