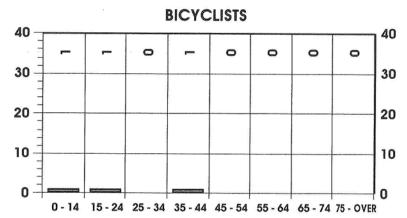

a guide to alcohol consumption.

<sup>\*\*</sup>If these drinks were not taken within one hour deduct one drink from the total number of drinks for each hour that elapsed between the first and last drink.

<sup>\*\*\*</sup>A drink is defined as one ounce of 100 proof of "hard liquor" (whiskey, vodka, gin, etc.) or twelve ounces of 4% beer or three ounces of fortified wine.

### **ALCOHOL EFFECTS ON BRAIN DEMONSTRATED PICTORIALLY**



### DAILY INCIDENCE



### DAILY ALCOHOL INCIDENCE

### FATALITIES VEHICULAR





|              | TESTED | POSITIVE |
|--------------|--------|----------|
| DRIVERS:     | 92     | 31       |
| PASSENGERS:  | 33     | 9        |
| PEDESTRIANS: | 31     | 7        |
| TOTAL        | 156    | 47       |

### **AGE GROUPS - CLASSIFICATION OF VICTIMS**











### **CLASSIFICATION OF VICTIMS - ALCOHOL INCIDENCE**

|                |       |     |     |    |     |      |       |    |      |      |             |    |     |     |     |   | EST |   |     |    |    | 1   | (ES | TEC | )  |     | Π |   |        |   |   | , | STA | GE    | S        | *************************************** | -      |        |      |   |
|----------------|-------|-----|-----|----|-----|------|-------|----|------|------|-------------|----|-----|-----|-----|---|-----|---|-----|----|----|-----|-----|-----|----|-----|---|---|--------|---|---|---|-----|-------|----------|-----------------------------------------|--------|--------|------|---|
|                |       | То  | tal | CI | eve | . Co | ounty | 0  | oun  | of T | urn<br>oike | T  | ota |     | 100 |   | Unc |