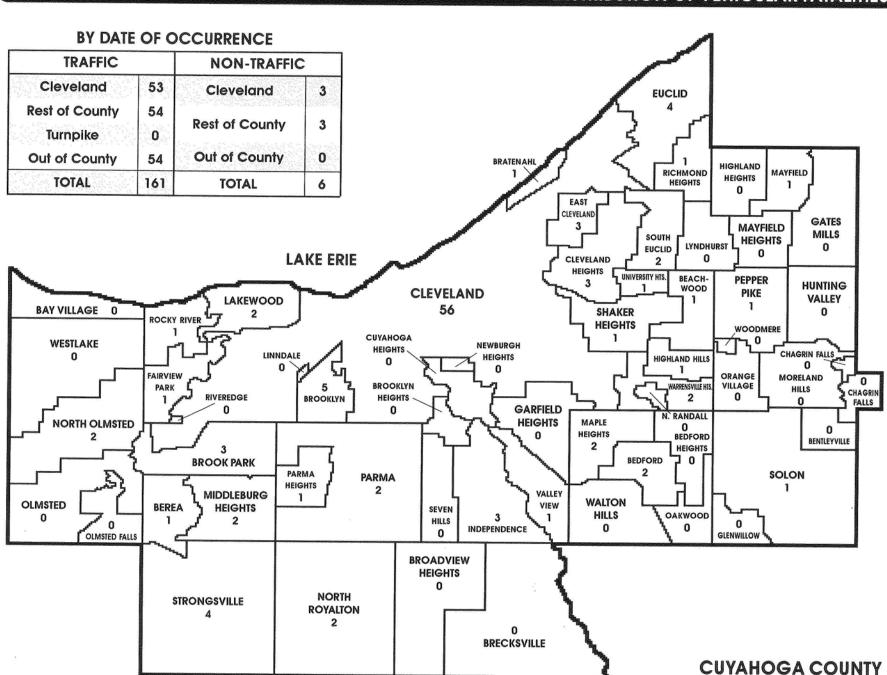

| 13      | 32      | 83         | 61 | 106 | 167   |

<sup>\*</sup>International classification of diseases by World Health Organization: Ninth Revision.

## CUYAHOGA COUNTY



### FOR A PERIOD OF TWELVE YEARS



|         |           | NUMBER | PERCENT |
|---------|-----------|--------|---------|
| SEX     | MALE      | 108    | 65      |
| SEX     | FEMALE    | 59     | 35      |
| RACE    | WHITE     | 128    | 77      |
| RACE    | NON-WHITE | 39     | 23      |
| ALCOHOL | TESTED    | 156    | 93      |
| ALCOHOL | POSITIVE  | 47     | 30      |
| AUTOPSY | AUTOPSIED | 162    | 97      |

### **VEHICULAR FATALITIES**

### **BY MONTH FOR THE YEAR 1997**



1997
TOTAL CASES
167



### PHARMACOLOGICAL EFFECTS OF ALCOHOL



### **FRONTAL LOBE**

AFFECTED BY 0.01 - 0.10% ALCOHOL
REACTION IS COLORED BY INDIVIDUAL'S
PERSONALITY
REMOVAL OF INHIBITIONS
LOSS OF SELF CONTROL
WEAKNESS OF WILL POWER
DEVELOPMENT OF EUPHORIA
FEELING OF WELL-BEING
EXULTATION
INCREASED CONFIDENCE
EXPANSIVENESS
ALTERED JUDGEMENT
INCREASED GOOD FELLOWSHIP
LOQUUACIOUSNESS

### PS'

### **PSYCHOMOTOR AREAS**

**DULLING OF ATTENTION** 

### (CORTEX)

AFFECTED BY 0.10 - 0.20% ALCOHOL

APRAXIA TREMORS
AGRAPHIA SLURRED SPEECH
ATAXIA LOSS OF SKILL

:::

### SOMESTHETO-PSYCHIC AREAS (FRONTAL AND PARIETAL LOBES)

AFFECTED BY 0.10 - 0.30% ALCOHOL

DULLED OR DISTORTED SENSIBILITIES



### **CEREBELLUM**

AFFECTED BY 0.15 - 0.35% ALCOHOL DISTURBANCE OF EQUILIBRIUM



### VISUO-PSYCHIC AREAS (OCCIPITAL LOBE)