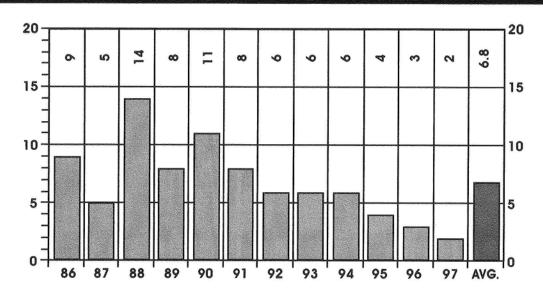

|      |       |       |         |      |       |        |         |      |       |       |         |    |     |
| TOTAL     |      |       | 1     |         | 2    | 2     | 1     | 2       |      |       | 3      | 2       |      |       |       |         | 7  | 6   |

\*International Classification of Diseases by World Health Organization. Ninth Revision.

This category includes stillbirths (Foetal deaths) and deaths due to Natural Causes in early Neonatal period (live births).

GROUP I - Less than 20 completed weeks of gestation.

GROUP III - 28 completed weeks of gestation and over.

GROUP II - 20 completed weeks of gestation but less than 28.

GROUP IV - Gestation period not classifiable in GROUP I, II, and III.

Z



# **UNDETERMINED CAUSES**

# FOR A PERIOD OF TWELVE YEARS



|         |           | NUMBER | PERCENT |
|---------|-----------|--------|---------|
| SEX     | MALE      | 2      | 100     |
| SEX     | FEMALE    | 0      | 0       |
| RACE    | WHITE     | 2      | 100     |
| RACE    | NON-WHITE | 0      | 0       |
| ALCOHOL | TESTED    | 2      | 100     |
| ALCOHOL | POSITIVE  |        | 50      |
| AUTOPSY | AUTOPSIED | 2      | 100     |

# **UNDETERMINED CAUSES**

# **BY MONTH FOR THE YEAR 1997**



1997
TOTAL CASES
2



# COL

# 

# TABLE 90

# 1997 UNDETERMINED CAUSES DEATHS FROM UNDETERMINED CAUSES

| COLOR | SEX  | AGE | MARITAL STATUS | DATE OF DEATH | OCCUPATION | WHERE DEATH OCCURRED | CASE NUMBER |
|-------|------|-----|----------------|---------------|------------|----------------------|-------------|
| White | Male | 00  | Single