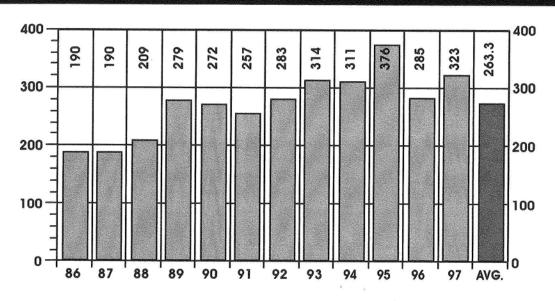

### TABLE OF CONTENTS

| NUMBER OF CASES REPORTED,                | TABLE                           |                                                                                           | PAGE |
|------------------------------------------|---------------------------------|-------------------------------------------------------------------------------------------|------|
| ACCEPTED, AND AUTOPSIEDINSIDE TITLE PAGE | NO.                             |                                                                                           | NO.  |
| INTRODUCTION                             | Α                               | Types of Fatalities and Miscellaneous                                                     |      |
| TRENDS                                   | ^                               | Information - 1996 and 1997 Compared                                                      | 26   |
| ACCIDENTS IN THE HOME                    | В                               | Types of Fatalities - Sex, Race, Autopsy                                                  |      |
| ACCIDENTS WHILE AT WORK                  | С                               | Types of Fatalities - 1996 and 1997                                                       |      |
| ACCIDENTS IN OTHER PLACES                | D                               | Incidence Compared  Types of Fatalities - Alcohol Incidence                               |      |
| VEHICULAR ACCIDENTS                      | E                               | Vehicular Fatalities - Daily Alcohol Incidence                                            |      |
| HOMICIDES                                | F                               | Distribution of Selected Coroner's Cases in                                               |      |
| SUICIDES                                 |                                 | Each Municipality - Cuyahoga County                                                       | 31   |
| VIOLENCE OF UNDETERMINED ORIGIN 153      | G                               | Deaths in County, Deaths Reported to                                                      |      |
| NATURAL CAUSES 157                       | Н                               | Coroner, Cases Received 1940 - 1997<br>Types of Fatalities Summary 1940 - 1997            |      |
| ABORTIONS                                |                                 | Trauma Cases Life-Flighted from Other Counties                                            |      |
| NEONATAL AND INTRA-UTERINE DEATHS        |                                 | Autopsies Performed for Other Counties                                                    |      |
| UNDETERMINED CAUSES                      | SUMM                            | IARY OF CORONER'S CASES                                                                   |      |
| TOXICOLOGY173                            | 1                               | Summary of All Fatalities by Type and                                                     |      |
| TRACE EVIDENCE 195                       |                                 | Location with some Miscellaneous Data                                                     |      |
| HISTOLOGY199                             |                                 | Total Cases by Month and Type of Fatality                                                 |      |
| PHOTOGRAPHY 200                          |                                 | Autopsies by Month and Type of Fatality<br>Total Cases by Age Groups and Type of Fatality |      |
| FORENSIC ODONTOLOGY201                   |                                 | Autopsies by Age Groups and Type of Fatality                                              |      |
| RADIOLOGY202                             | 6                               | Geographical Location - All Fatalities                                                    | 49   |
| ANTHROPOLOGY 203                         |                                 | Geographical Location - All Fatalities                                                    |      |
| LECTURES 204                             |                                 | Geographical Location - All Fatalities                                                    |      |
| PUBLICATIONS 210                         |                                 | Accidental Fatalities by Month                                                            | 52   |
|                                          |                                 | Undetermined Origin - Fatalities by Month                                                 | 53   |
| TABLE PAGE                               | - COCK-DOWN TO BE TO THE OWNER. | DENTS IN THE HOME                                                                         |      |
| NO. NO.                                  | 10                              | Fatalities Resulting from Accidents in the                                                |      |
| INTRODUCTION                             |                                 | Home - Monthly Alcohol Incidence                                                          |      |
| — Letter of Transmittal                  |                                 | Age - Race - Alcohol Incidence                                                            |      |
| <ul><li>Foreword</li></ul>               |                                 | Mode - Alcohol Incidence                                                                  |      |
| - What is a Coloner's Case?              |                                 | Mode - Alcohol Incidence  Mode - Alcohol Incidence                                        |      |
| 00.0000 0 0.000                          |                                 | Mode - Age Groups                                                                         |      |
|                                          | . •                             |                                                                                           |      |