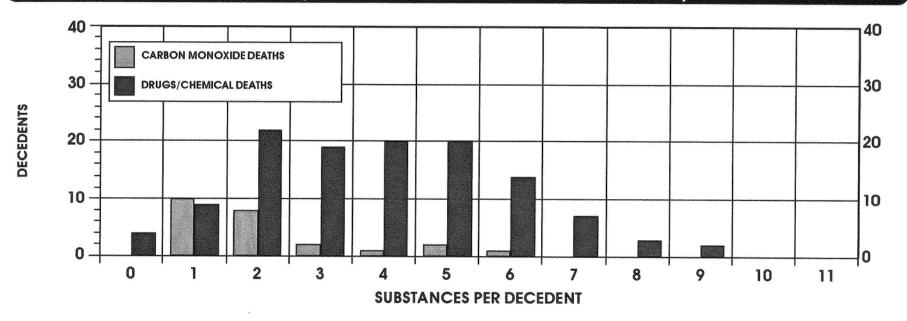

28  | 75     | 0  | 1       | 1   | 33        | 0  | 0      | 13  | 21     | 1  | 3        | 43  | 133    |
| 1995        | 25  | 95     | 2  |         |     | 46        | 3  |        | 20  | 18     |    | 2        | 50  | 161    |
| 1996        | 6   | 67     |    |         | 1   | 45        | 1  |        | 17  | 8      |    | 1        | 25  | 121    |
| 1997        | 8   | 78     |    |         | 1   | 33        | 2  |        | 13  | 12     | 1  | 1        | 25  | 124    |
| TOTAL       | 285 | 633    | 6  | 5       | 10  | 326       | 24 | 2      | 228 | 216    | 10 | 27       | 563 | 1209   |
| GRAND TOTAL |     | 918    |    | 11      |     | 336       |    | 26     |     | 444    |    | 37       |     | 1772   |

# INCIDENCE OF POLYPHARMACY (FINDINGS FROM 149 POISONING FATALITIES)





0







| (1) |
|-----|
| 0   |
|     |
| 0   |
| U   |
|     |
| X   |
| 0   |
|     |

| DRUG/GROUP              | 1988 | 1989 | 1990 | 1991 | 1992 | 1993 | 1994                                   | 1995 | 1996 | 1997    |
|-------------------------|------|------|------|------|------|------|----------------------------------------|------|------|---------|
| Acetaminophen           | 15   | 16   | 20   | 36   | *    | *    | 40                                     | *    | 37   | *       |
| Barbiturates (Total)    | 0    | 8    | 4    | N.A. | N.A. | N.A. | N.A.                                   | N.A. | *    | *       |
| Phenobarbital           | 0    | 7    | 5    | 16   | 0    | *    | *                                      | *    | *    | *       |
| Benzodiazepines (Total) | 43