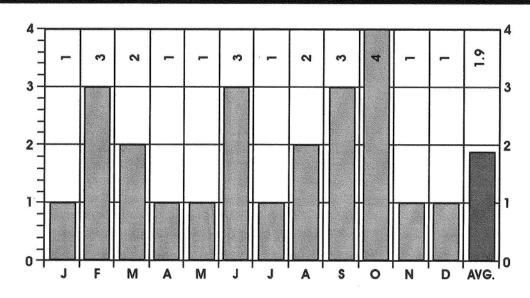

|
| ALCOHOL | POSITIVE  | 0      | 0       |
| AUTOPSY | AUTOPSIED | 0      | 0       |

# **ABORTION FATALITIES**

# **BY MONTH FOR THE YEAR 1997**



1997
TOTAL CASES

0

0

0

S

NO FATALITIES RECORDED IN THIS CATEGORY IN 1997

# **ABORTION FATALITIES**

# ABORTION FATALITIES FOR A PERIOD OF FIFTY YEARS (1940 - 1989)



# **NEONATAL AND INTRA-UTERINE DEATHS**

# FOR A PERIOD OF TWELVE YEARS



|         |                    | NUMBER  | PERCENT  |
|---------|--------------------|---------|----------|
| SEX     | MALE<br>FEMALE     | 16<br>7 | 70<br>30 |
| RACE    | WHITE<br>NON-WHITE | 7<br>16 | 30<br>70 |
| ALCOHOL | TESTED POSITIVE    | 9<br>0  | 39<br>0  |
| AUTOPSY | AUTOPSIED          | 13      | 57       |

# **NEONATAL AND INTRA-UTERINE DEATHS**

# **BY MONTH FOR THE YEAR 1997**



1997
TOTAL CASES
23

# **NEONATAL AND INTRA-UTERINE DEATHS\* BY MONTH AND AGE GROUPS**

| 4 |
|---|
|   |
| 4 |
| Z |

|           |      | GRO   | OUP I                                 |             |      | GRO       | UP II              |             | Ī            | GRC                | UP III      |                   |                                        | GRC       | UP IV            |              |    |          |
|-----------|------|-------|---------------------------------------|-------------|------|-----------|--------------------|-------------|--------------|--------------------|-------------|-------------------|----------------------------------------|-----------|------------------|--------------|----|----------|
|           | LIVE | BIRTH | FOETA