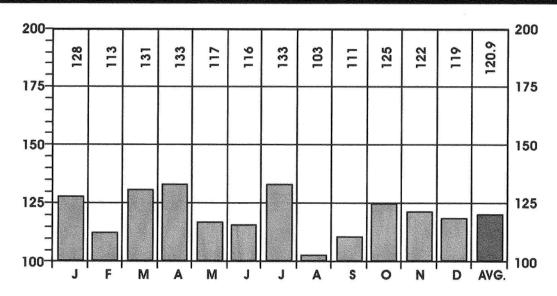

| FEMALE WHITE NON-WHITE TESTED POSITIVE | FEMALE         575           WHITE         973           NON-WHITE         478           TESTED         1259           POSITIVE         127 |

# **NATURAL CAUSES**

# **BY MONTH FOR THE YEAR 1997**



1997
TOTAL CASES
1,451

CAUSES

ATUR

# 1997 DEATHS FROM NATURAL CAUSES MONTHLY ALCOHOL INCIDENCE

|           |       |     |      |    |      |                |                  | [EST     |           |     |     |       | 1    | EST  | TEC | )  |     |         |             |     |                     |