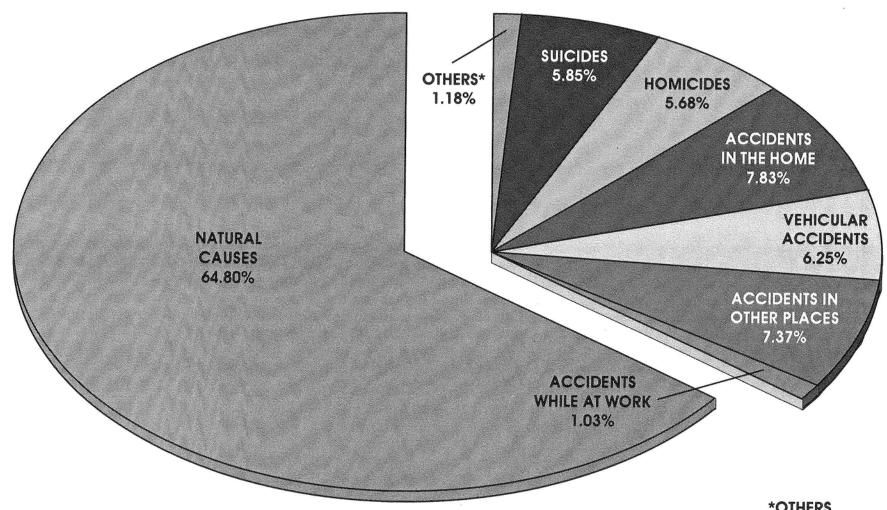

|

### TYPES OF CASES RECEIVED AT THE CUYAHOGA COUNTY CORONER'S OFFICE

### 175,092 CASES (1943 - 1997)





DEATHS FROM ACCIDENTS: 22.48%

HOMICIDES, SUICIDES AND DEATHS FROM ACCIDENTS: 34.01%

DEATHS FROM VIOLENCE: 34.56%

DEATHS FROM NATURAL CAUSES: 65.44%

### **\*OTHERS**

ABORTIONS: 0.04%

UNDETERMINED CAUSES: 0.17%

VIOLENCE OF UNDETERMINED ORIGIN: 0.55%

NEONATAL AND INTRA-UTERINE DEATHS: 0.42%

TOTAL: 1.18%



### TYPES OF CASES RECEIVED AT THE CUYAHOGA COUNTY CORONER'S OFFICE

### 2,744 CASES (1997)



DEATHS FROM ACCIDENTS: 35.09%

HOMICIDES, SUICIDES AND DEATHS FROM ACCIDENTS: 44.86%

DEATHS FROM VIOLENCE: 46.21%

DEATHS FROM NATURAL CAUSES: 53,79%

\*OTHERS

ABORTIONS: 0.00%

UNDETERMINED CAUSES: 0.07%

VIOLENCE OF UNDETERMINED ORIGIN: 1.35%

NEONATAL AND INTRA-UTERINE DEATHS: 0.84%

TOTAL: 2.26%





### \*OTHERS

ARSON, BOATING ACCIDENT, CRUSHING, EXPLOSION, EXPOSURE, SMOTHERING,