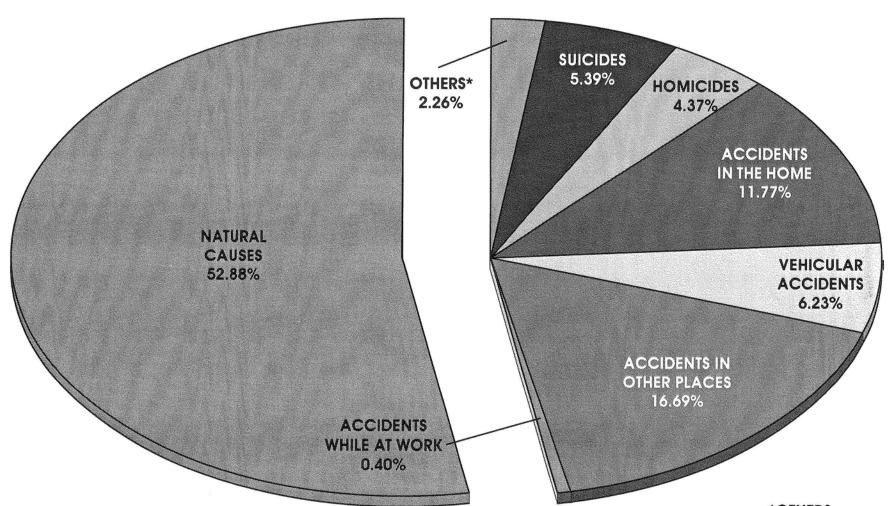

|

### TYPES OF CASES RECEIVED AT THE CUYAHOGA COUNTY CORONER'S OFFICE

### 175,092 CASES (1943 - 1997)





DEATHS FROM ACCIDENTS: 22.48%

HOMICIDES, SUICIDES AND DEATHS FROM ACCIDENTS: 34.01%

DEATHS FROM VIOLENCE: 34.56%

DEATHS FROM NATURAL CAUSES: 65.44%

### **\*OTHERS**

ABORTIONS: 0.04%

UNDETERMINED CAUSES: 0.17%

VIOLENCE OF UNDETERMINED ORIGIN: 0.55%

NEONATAL AND INTRA-UTERINE DEATHS: 0.42%

TOTAL: 1.18%



### TYPES OF CASES RECEIVED AT THE CUYAHOGA COUNTY CORONER'S OFFICE

### 2,744 CASES (1997)



DEATHS FROM ACCIDENTS: 35.09%

HOMICIDES, SUICIDES AND DEATHS FROM ACCIDENTS: 44.86%

DEATHS FROM VIOLENCE: 46.21%

DEATHS FROM NATURAL CAUSES: 53,79%

\*OTHERS

ABORTIONS: 0.00%

UNDETERMINED CAUSES: 0.07%

VIOLENCE OF UNDETERMINED ORIGIN: 1.35%

NEONATAL AND INTRA-UTERINE DEATHS: 0.84%

TOTAL: 2.26%





### \*OTHERS

ARSON, BOATING ACCIDENT, CRUSHING, EXPLOSION, EXPOSURE, SMOTHERING, STRANGULATION, STRUCK BY OBJECT, STRUCK BY TRAIN, AND OTHERS.

1.55%

\*\*EXCLUDING VEHICULAR ACCIDENTS.



### **MODE OF OCCURRENCE 1997**

### 792 CASES (1997)



### \*OTHERS

BOATING ACCIDENT, CRUSHING, EXPLOSION, SHOOTING, STABBING, STRUCK BY OBJECT, TRAIN ACCIDENT, AND OTHERS.

\*\*EXCLUDING VEHICULAR ACCIDENTS.









AUTO ACCIDENTS, BURNING, EXPLOSION, SMOTHERING, AND UNDETERMINED.



### **MODE