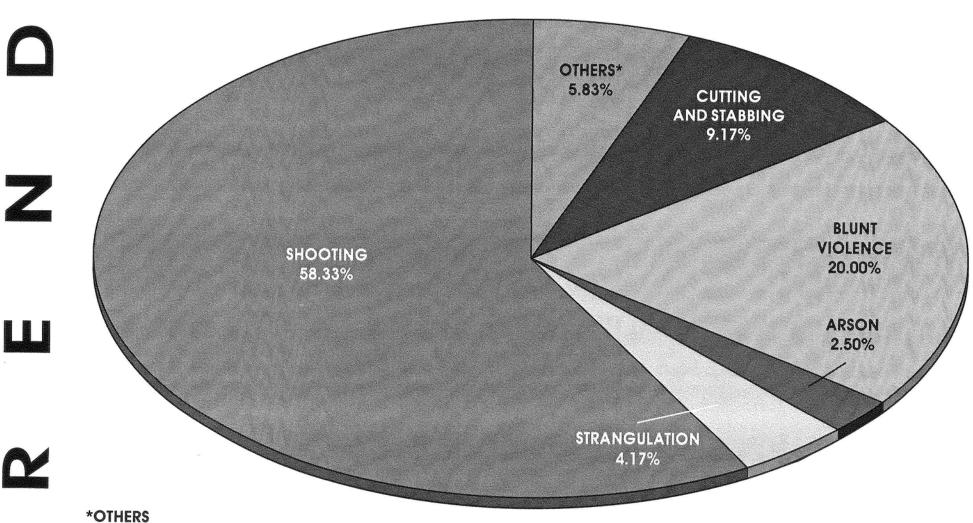

CASES RECEIVED AT THE CUYAHOGA COUNTY CORONER'S OFFICE

### 2,744 CASES (1997)



DEATHS FROM ACCIDENTS: 35.09%

HOMICIDES, SUICIDES AND DEATHS FROM ACCIDENTS: 44.86%

DEATHS FROM VIOLENCE: 46.21%

DEATHS FROM NATURAL CAUSES: 53,79%

\*OTHERS

ABORTIONS: 0.00%

UNDETERMINED CAUSES: 0.07%

VIOLENCE OF UNDETERMINED ORIGIN: 1.35%

NEONATAL AND INTRA-UTERINE DEATHS: 0.84%

TOTAL: 2.26%





### \*OTHERS

ARSON, BOATING ACCIDENT, CRUSHING, EXPLOSION, EXPOSURE, SMOTHERING, STRANGULATION, STRUCK BY OBJECT, STRUCK BY TRAIN, AND OTHERS.

1.55%

\*\*EXCLUDING VEHICULAR ACCIDENTS.



### **MODE OF OCCURRENCE 1997**

### 792 CASES (1997)



### \*OTHERS

BOATING ACCIDENT, CRUSHING, EXPLOSION, SHOOTING, STABBING, STRUCK BY OBJECT, TRAIN ACCIDENT, AND OTHERS.

\*\*EXCLUDING VEHICULAR ACCIDENTS.









AUTO ACCIDENTS, BURNING, EXPLOSION, SMOTHERING, AND UNDETERMINED.



### **MODE OF OCCURRENCE 1997**

### 148 CASES (1997)



\*OTHERS
BURNING AND STRUCK BY TRAIN.



|                                        | 1996   | 1997  |
|----------------------------------------|--------|-------|
| ACCIDENTS IN THE HOME                  | 285    | 323   |
| ACCIDENTS WHILE AT WORK                | 15     | 11    |
| VEHICULAR ACCIDENTS                    | 152    | 171   |
| ACCIDENTS IN OTHER PLACES              | 438    | 458   |
| HOMICIDES                              | 144    | 120   |
| SUICIDES                               | 151    | 148   |
| VIOLENCE OF UNDETERMINED ORIGIN        | 21     | 37    |
| TOTAL VIOLENT DEATHS                   | 1206   | 1268  |
| NATURAL CAUSES