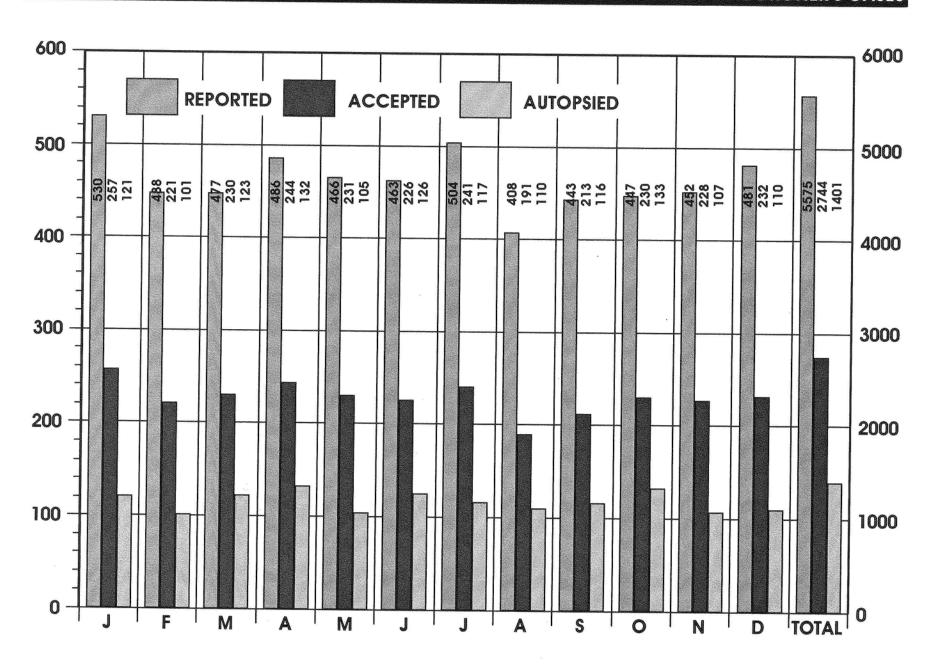

Coroner's Statistical Report Cuyahoga County, Ohio

### CUYAHOGA COUNTY CORONER'S STATISTICAL REPORT

1997

ELIZABETH K. BALRAJ, M.D. CORONER

SAMUEL R. GERBER BUILDING 2121 ADELBERT RD., CLEVELAND, OHIO 44106

### 1997 NUMBER OF CORONER'S CASES



### TABLE OF CONTENTS

| NUMBER OF CASES REPORTED,                | TABLE                           |                                                                                           | PAGE |
|------------------------------------------|---------------------------------|-------------------------------------------------------------------------------------------|------|
| ACCEPTED, AND AUTOPSIEDINSIDE TITLE PAGE | NO.                             |                                                                                           | NO.  |
| INTRODUCTION                             | Α                               | Types of Fatalities and Miscellaneous                                                     |      |
| TRENDS                                   | ^