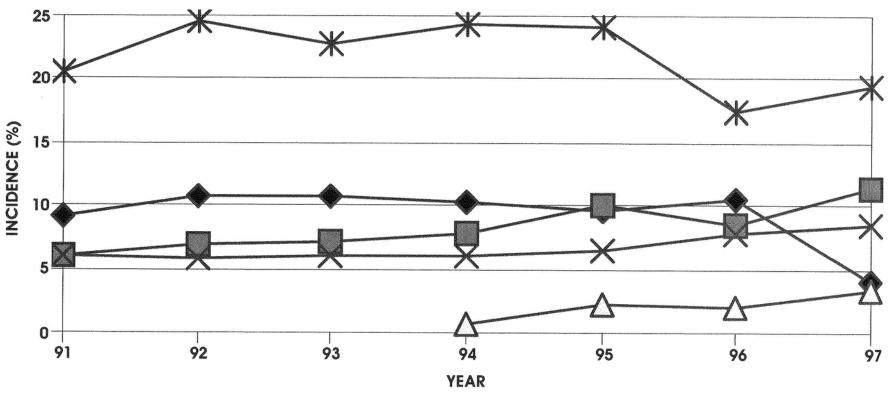

| 11.11  | Propoxyphene/<br>Norpropoxyphene | 3.42  | Caffeine                         | 11.11 | Phenytoin                    | 4.75  | Desmethyl Diazepam           | 10.49  |
| Diphenhydramine                  | 3.03  | Tricyclic<br>Antidepressants     | 8.00   | Diphenhydramie                   | 3.13  | Codeine                          | 10.64 | 6-Acetylmorphine             | 3.10  | Lidocaine <sup>3</sup>       | 10.42  |

<sup>&</sup>lt;sup>1</sup>A "Positive Case" is one wherein a chemical substance was detected from Table 91A. Percentages are based on the total number of cases tested in each category. <sup>2</sup>Evaluation for this group or agent (in italics) only carried out by special request. <sup>3</sup>Therapy

# INCIDENCE OF POSITIVE FINDINGS FROM ALL CORONER'S CASES





# INCIDENCE OF POSITIVE FINDINGS FROM POISONING FATALITIES

(U) (O)





# TESTING FREQUENCY BY DRUG GROUP\*

TABLE 92

| DRUG GROUP                              | CUYAHOGA COUNTY CORONER'S LABORATORY CASES TESTED | OUTSIDE REFERRING AGENCIES' CASES TESTED | TOTALS |
|-----------------------------------------|---------------------------------------------------|------------------------------------------|--------|
| Acetaminophen <sup>1</sup>              | 1439                                              | 212                                      | 1625   |
| Acid/Neutrals <sup>2</sup>              | 1419                                              | 222                                      | 1641   |
| Bases <sup>3</sup>                      | 2327