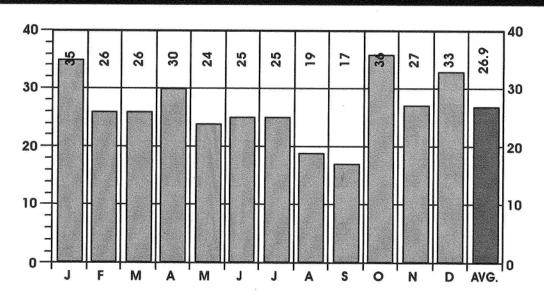

### TABLE OF CONTENTS

| NUMBER OF CASES REPORTED,                | TABLE                           |                                                                                           | PAGE |
|------------------------------------------|---------------------------------|-------------------------------------------------------------------------------------------|------|
| ACCEPTED, AND AUTOPSIEDINSIDE TITLE PAGE | NO.                             |                                                                                           | NO.  |
| INTRODUCTION                             | Α                               | Types of Fatalities and Miscellaneous                                                     |      |
| TRENDS                                   | ^                               | Information - 1996 and 1997 Compared                                                      | 26   |
| ACCIDENTS IN THE HOME                    | В                               | Types of Fatalities - Sex, Race, Autopsy                                                  |      |
| ACCIDENTS WHILE AT WORK                  | С                               | Types of Fatalities - 1996 and 1997                                                       |      |
| ACCIDENTS IN OTHER PLACES                | D                               | Incidence Compared  Types of Fatalities - Alcohol Incidence                               |      |
| VEHICULAR ACCIDENTS                      | E                               | Vehicular Fatalities - Daily Alcohol Incidence                                            |      |
| HOMICIDES                                | F                               | Distribution of Selected Coroner's Cases in                                               |      |
| SUICIDES                                 |                                 | Each Municipality - Cuyahoga County                                                       | 31   |
| VIOLENCE OF UNDETERMINED ORIGIN 153      | G                               | Deaths in County, Deaths Reported to                                                      |      |
| NATURAL CAUSES 157                       | Н                               | Coroner, Cases Received 1940 - 1997<br>Types of Fatalities Summary 1940 - 1997            |      |
| ABORTIONS                                |                                 | Trauma Cases Life-Flighted from Other Counties                                            |      |
| NEONATAL AND INTRA-UTERINE DEATHS        |                                 | Autopsies Performed for Other Counties                                                    |      |
| UNDETERMINED CAUSES                      | SUMM                            | IARY OF CORONER'S CASES                                                                   |      |
| TOXICOLOGY173                            | 1                               | Summary of All Fatalities by Type and                                                     |      |
| TRACE EVIDENCE 195                       |                                 | Location with some Miscellaneous Data                                                     |      |
| HISTOLOGY199                             |                                 | Total Cases by Month and Type of Fatality                                                 |      |
| PHOTOGRAPHY 200                          |                                 | Autopsies by Month and Type of Fatality<br>Total Cases by Age Groups and Type of Fatality |      |
| FORENSIC ODONTOLOGY201                   |                                 | Autopsies by Age Groups and Type of Fatality                                              |      |
| RADIOLOGY202                             | 6                               | Geographical Location - All Fatalities                                                    | 49   |
| ANTHROPOLOGY 203                         |                                 | Geographical Location - All Fatalities                                                    |      |
| LECTURES 204                             |                                 | Geographical Location - All Fatalities                                                    |      |
| PUBLICATIONS 210                         |                                 | Accidental Fatalities by Month                                                            | 52   |
|                                          |                                 | Undetermined Origin - Fatalities by Month                                                 | 53   |
| TABLE PAGE                               | - COCK-DOWN TO BE TO THE OWNER. | DENTS IN THE HOME                                                                         |      |
| NO. NO.                                  | 10                              | Fatalities Resulting from Accidents in the                                                |      |
| INTRODUCTION                             |                                 | Home - Monthly Alcohol Incidence                                                          |      |
| — Letter of Transmittal                  |                                 | Age - Race - Alcohol Incidence                                                            |      |
| <ul><li>Foreword</li></ul>               |                                 | Mode - Alcohol Incidence                                                                  |      |
| - What is a Coloner's Case?              |                                 | Mode - Alcohol Incidence  Mode - Alcohol Incidence                                        |      |
| 00.0000 0 0.000                          |                                 | Mode - Age Groups                                                                         |      |
|                                          | . •                             |                                                                                           |      |