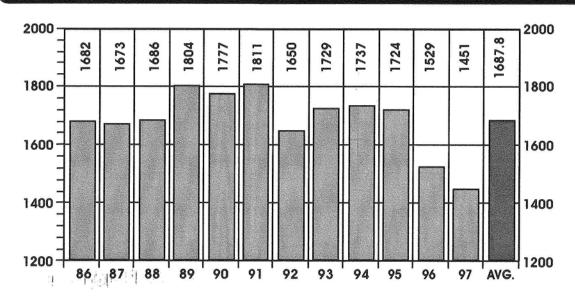

| 200              |              | 1.60           | 2.3          |

# **NATURAL CAUSES**

# FOR A PERIOD OF TWELVE YEARS



|