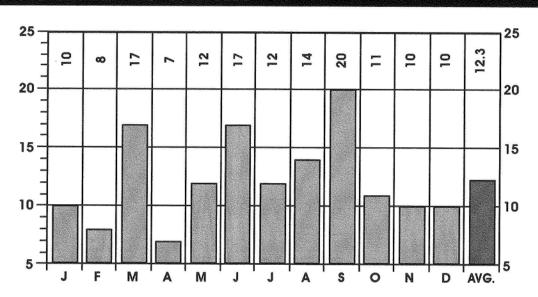

istical Report (pp. 140 - 141), the projected annual homicide total for 1996 was plotted through June 30, 1997. The number of homicides for the entire 1996 calendar year was projected to be 129. The actual number of homicides occurring in 1997 was 120.

















# CAHOON MEMORIAL ROSE GARDEN, BAY VILLAGE



# **SUICIDES**

# FOR A PERIOD OF TWELVE YEARS



|         |           | NUMBER | PERCENT |
|---------|-----------|--------|---------|
| SEX     | MALE      | 121    | 82      |
| SEX     | FEMALE    | 27     | 18      |
| RACE    | WHITE     | 118    | 80      |
| RACE    | NON-WHITE | 30     | 20      |
| ALCOHOL | TESTED    | 145    | 98      |
| ALCOHOL | POSITIVE  | 46     | 32      |
| AUTOPSY | AUTOPSIED | 146    | 99      |

# **SUICIDES**

# BY MONTH FOR THE YEAR 1997



1997 **TOTAL CASES** 148





# 1997 SUICIDES

# MONTHLY ALCOHOL INCIDENCE

TABLE 70

|           |       |     |     |     |      |      |       |    |               |      |      |                |                  |         | TED       |       |     |     | 1   | TES. | TEC | )  |     |     |            |     |            |     |           | STA        | GE       | S   |          |                                       |                          |       |
|-----------|-------|-----|-----|-----|------|------|-------|----|---------------|------|------|----------------|------------------|---------|-----------|-------|-----|-----|-----|------|-----|----|-----|-----|------------|-----|------------|-----|-----------|------------|----------|-----|----------|----------------------------------