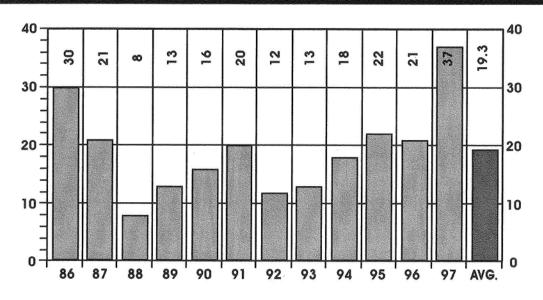

| 1     |      |         |                                       |        |      |         |     |          |       |         |          |           | 3     | 1           | 4     |
| TOTAL           | 10 | 3       | 24 | 1      | pess  | 3       | 12     | 3        | 1 |         | 48 | 10               | 23        | 3       | 19   | 2      | 8     | 5       | 13  | 5         |   |         | 63                                                                       | 15    | 6    | 1       | 3                                     |        | 1    | 1       |     |          |       |         | 10       | 2         | 121   | 27          | 148   |

















# **VIOLENCE OF UNDETERMINED ORIGIN**

# FOR A PERIOD OF TWELVE YEARS



|         |           | NUMBER | PERCENT |
|---------|-----------|--------|---------|
| SEX     | MALE      | 26     | 70      |
| SEX     | FEMALE    | 11     | 30      |
| RACE    | WHITE     | 21     | 57      |
| KACE    | NON-WHITE | 16     | 43      |
| ALCOHOL | TESTED    | 37     | 100     |
| ALCOHOL | POSITIVE  | 8      | 22      |
| AUTOPSY | AUTOPSIED | 37     | 100     |

# **VIOLENCE OF UNDETERMINED ORIGIN**

# **BY MONTH FOR THE YEAR 1997**



1997
TOTAL CASES
37

UNDETERMINED VIOLEN

TABLE 77

# 1997 FATALITIES FROM VIOLENCE OF UNDETERMINED ORIGIN MONTHLY ALCOHOL INCIDENCE

|           |       | ,  |      |    |     |    |       |    |               |     |    | NOI                |        |             |       |       |    | •      | TES | TEC         | )              |