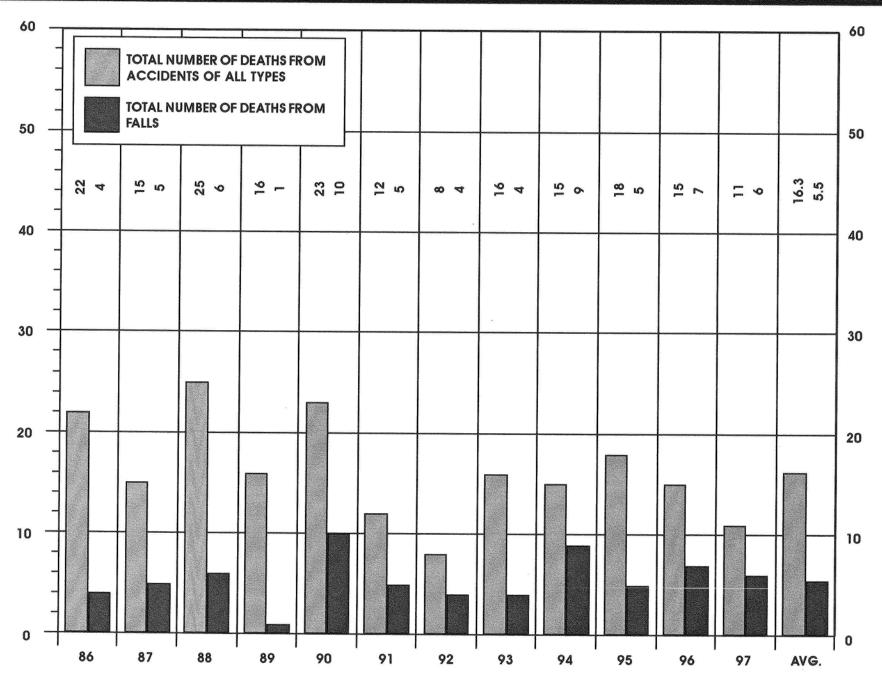

assification of diseases by World Health Organization: Ninth Revision.

### JOHN CARROLL UNIVERSITY, UNIVERSITY HEIGHTS



### **ACCIDENTS WHILE AT WORK**

### **FOR A PERIOD OF TWELVE YEARS**



|         |           | NUMBER | PERCENT |
|---------|-----------|--------|---------|
| SEX     | MALE      | 11     | 100     |
|         | FEMALE    | U      | 0       |
| RACE    | WHITE     | 9      | 82      |
| NA OL   | NON-WHITE | 2      | 18      |
| ALCOHOL | TESTED    | 11     | 100     |
| ALCOHOL | POSITIVE  | 0      | 0       |
| AUTOPSY | AUTOPSIED | 11     | 100     |

### **ACCIDENTS WHILE AT WORK**

### BY MONTH FOR THE YEAR 1997



1997
TOTAL CASES
11

# ACCIDENTS WHILE AT WORK

### DEATHS RESULTING FROM ACCIDENTS AND ACCIDENTAL FALLS WHILE AT WORK FOR A PERIOD OF TWELVE YEARS



### 1997 FATALITIES RESULTING FROM ACCIDENTS WHILE AT WORK

### MONTHLY ALCOHOL INCIDENCE

TABLE 18

|           |       | <b></b> |    |       |     |      |     |        |    |      |                 | T TC             |           |           |      |       |     |        | STI       |            |    |     |       |          |     |          |            |          | STA        | GE       | S            |         |              |       |               |
|-----------|-------|---------|----|-------|-----|------|-----|--------|----|------|-----------------|------------------|-----------|-----------|------|-------|-----|--------|-----------|------------|----|-----|-------|----------|-----|----------|------------|----------|------------|----------|--------------|---------|--------------|--