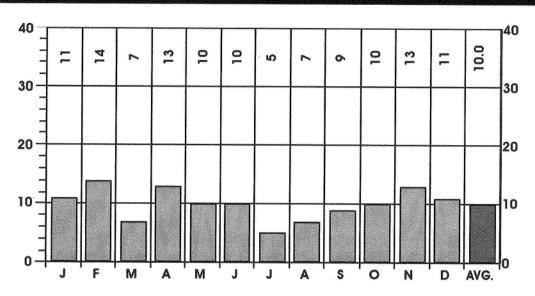

### TABLE OF CONTENTS

| NUMBER OF CASES REPORTED,                | TABLE                           |                                                                                           | PAGE |
|------------------------------------------|---------------------------------|-------------------------------------------------------------------------------------------|------|
| ACCEPTED, AND AUTOPSIEDINSIDE TITLE PAGE | NO.                             |                                                                                           | NO.  |
| INTRODUCTION                             | Α                               | Types of Fatalities and Miscellaneous                                                     |      |
| TRENDS                                   | ^                               | Information - 1996 and 1997 Compared                                                      | 26   |
| ACCIDENTS IN THE HOME                    | В                               | Types of Fatalities - Sex, Race, Autopsy                                                  |      |
| ACCIDENTS WHILE AT WORK                  | С                               | Types of Fatalities - 1996 and 1997                                                       |      |
| ACCIDENTS IN OTHER PLACES                | D                               | Incidence Compared  Types of Fatalities - Alcohol Incidence                               |      |
| VEHICULAR ACCIDENTS                      | E                               | Vehicular Fatalities - Daily Alcohol Incidence                                            |      |
| HOMICIDES                                | F                               | Distribution of Selected Coroner's Cases in                                               |      |
| SUICIDES                                 |                                 | Each Municipality - Cuyahoga County                                                       | 31   |
| VIOLENCE OF UNDETERMINED ORIGIN 153      | G                               | Deaths in County, Deaths Reported to                                                      |      |
| NATURAL CAUSES 157                       | Н                               | Coroner, Cases Received 1940 - 1997<br>Types of Fatalities Summary 1940 - 1997            |      |
| ABORTIONS                                |                                 | Trauma Cases Life-Flighted from Other Counties                                            |      |
| NEONATAL AND INTRA-UTERINE DEATHS        |                                 | Autopsies Performed for Other Counties                                                    |      |
| UNDETERMINED CAUSES                      | SUMM                            | IARY OF CORONER'S CASES                                                                   |      |
| TOXICOLOGY173                            | 1                               | Summary of All Fatalities by Type and                                                     |      |
| TRACE EVIDENCE 195                       |                                 | Location with some Miscellaneous Data                                                     |      |
| HISTOLOGY199                             |                                 | Total Cases by Month and Type of Fatality                                                 |      |
| PHOTOGRAPHY 200                          |                                 | Autopsies by Month and Type of Fatality<br>Total Cases by Age Groups and Type of Fatality |      |
| FORENSIC ODONTOLOGY201                   |                                 | Autopsies by Age Groups and Type of Fatality                                              |      |
| RADIOLOGY202                             | 6                               | Geographical Location - All Fatalities                                                    | 49   |
| ANTHROPOLOGY 203                         |                                 | Geographical Location - All Fatalities                                                    |      |
| LECTURES 204                             |                                 | Geographical Location - All Fatalities                                                    |      |
| PUBLICATIONS 210                         |                                 | Accidental Fatalities by Month                                                            | 52   |
|                                          |                                 | Undetermined Origin - Fatalities by Month                                                 | 53   |
| TABLE PAGE                               | - COCK-DOWN TO BE TO THE OWNER. | DENTS IN THE HOME                                                                         |      |
| NO. NO.                                  | 10                              | Fatalities Resulting from Accidents in the                                                |      |
| INTRODUCTION                             |                                 | Home - Monthly Alcohol Incidence                                                          |      |
| — Letter of Transmittal                  |                                 | Age - Race - Alcohol Incidence                                                            |      |
| <ul><li>Foreword</li></ul>               |                                 | Mode - Alcohol Incidence                                                                  |      |
| - What is a Coloner's Case?              |                                 | Mode - Alcohol Incidence  Mode - Alcohol Incidence                                        |      |
| 00.0000 0 0.000                          |                                 | Mode - Age Groups                                                                         |      |
|                                          | . •                             |                                                                                           |      |