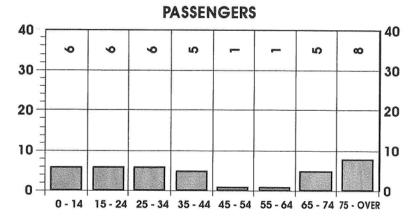

ken as a guide to alcohol consumption.

<sup>\*\*</sup>If these drinks were not taken within one hour deduct one drink from the total number of drinks for each hour that elapsed between the first and last drink.

<sup>\*\*\*</sup>A drink is defined as one ounce of 100 proof of "hard liquor" (whiskey, vodka, gin, etc.) or twelve ounces of 4% beer or three ounces of fortified wine.

### **ALCOHOL EFFECTS ON BRAIN DEMONSTRATED PICTORIALLY**



### DAILY INCIDENCE



### DAILY ALCOHOL INCIDENCE

### FATALITIES VEHICULAR





|              | TESTED | POSITIVE |
|--------------|--------|----------|
| DRIVERS:     | 92     | 31       |
| PASSENGERS:  | 33     | 9        |
| PEDESTRIANS: | 31     | 7        |
| TOTAL        | 156    | 47       |

### **AGE GROUPS - CLASSIFICATION OF VICTIMS**











### **CLASSIFICATION OF VICTIMS - ALCOHOL INCIDENCE**

|                |       |     |     |    |     |      |       |    |      |      |             |    |     |     |     |   | EST |   |     |    |    | 1   | (ES | TEC | )  |     | Π |   |        |   |   | , | STA | GE    | S        | *************************************** | -      |        |      |   |
|----------------|-------|-----|-----|----|-----|------|-------|----|------|------|-------------|----|-----|-----|-----|---|-----|---|-----|----|----|-----|-----|-----|----|-----|---|---|--------|---|---|---|-----|-------|----------|-----------------------------------------|--------|--------|------|---|
|                |       | То  | tal | CI | eve | . Co | ounty | 0  | oun  | of T | urn<br>oike | T  | ota |     | 100 |   | Un