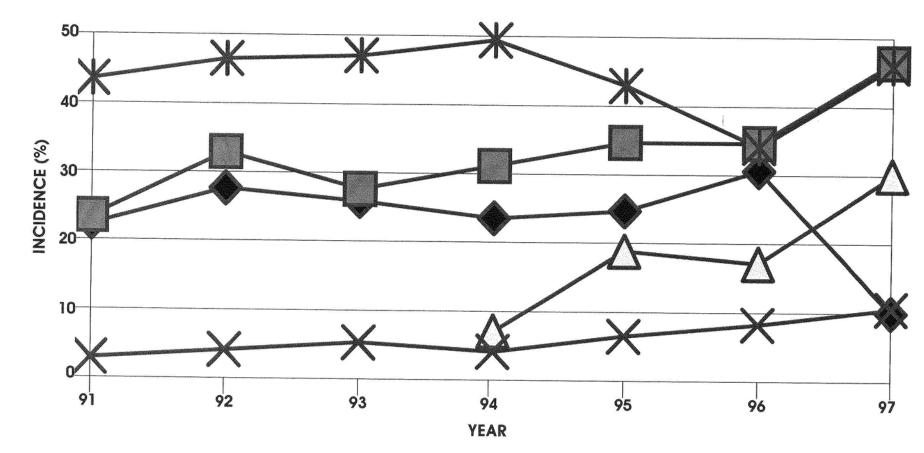

| 11.11 | Phenytoin                    | 4.75  | Desmethyl Diazepam           | 10.49  |
| Diphenhydramine                  | 3.03  | Tricyclic<br>Antidepressants     | 8.00   | Diphenhydramie                   | 3.13  | Codeine                          | 10.64 | 6-Acetylmorphine             | 3.10  | Lidocaine <sup>3</sup>       | 10.42  |

<sup>&</sup>lt;sup>1</sup>A "Positive Case" is one wherein a chemical substance was detected from Table 91A. Percentages are based on the total number of cases tested in each category. <sup>2</sup>Evaluation for this group or agent (in italics) only carried out by special request. <sup>3</sup>Therapy

# INCIDENCE OF POSITIVE FINDINGS FROM ALL CORONER'S CASES





# INCIDENCE OF POSITIVE FINDINGS FROM POISONING FATALITIES

(U) (O)





# TESTING FREQUENCY BY DRUG GROUP\*

TABLE 92

| DRUG GROUP                              | CUYAHOGA COUNTY CORONER'S LABORATORY CASES TESTED | OUTSIDE REFERRING AGENCIES' CASES TESTED | TOTALS |
|-----------------------------------------|---------------------------------------------------|------------------------------------------|--------|
| Acetaminophen <sup>1</sup>              | 1439                                              | 212                                      | 1625   |
| Acid/Neutrals <sup>2</sup>              | 1419                                              | 222                                      | 1641   |
| Bases <sup>3</sup>                      | 2327                                              | 372                                      | 2699   |
| Benzodiaz