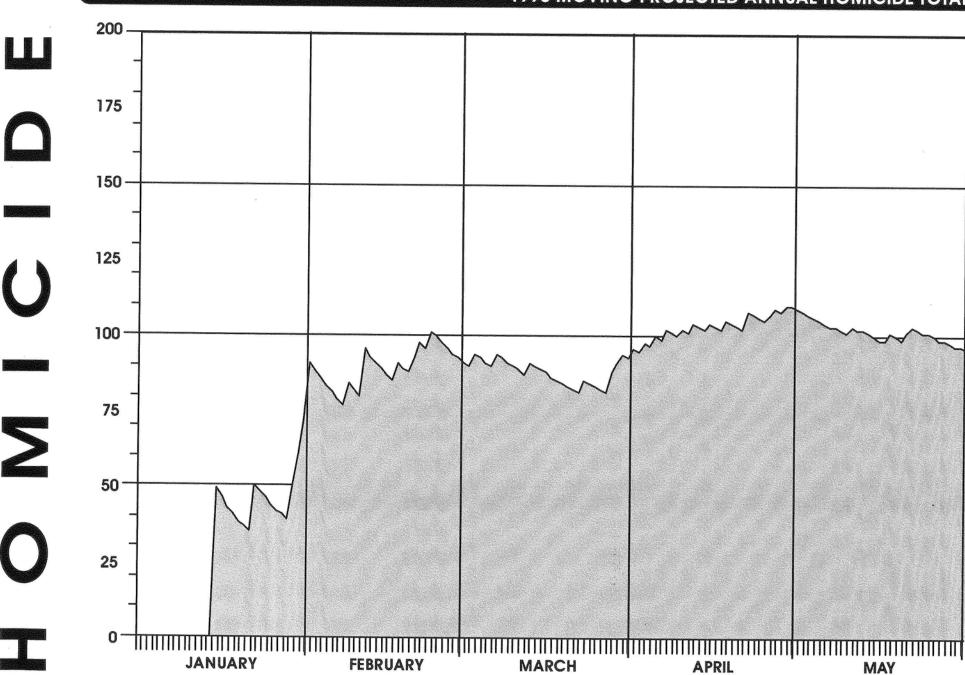

| 22                                                            | 15                              | 5                                         | 9                        |
| 1997 | 120                | 70       | 58.33                             | 24                                                            | 11                              | 7                                         | 8<br>8                   |

<sup>\*</sup>Arson, Asphyxia by Plastic Bag, Automobile Crash, Burning, Carbon Monoxide, Dragged by Auto, Drowning, Explosion, Exposure, Heat Stroke, Hit by Concrete Block, Jumped from Window when Threatened, Multiple Modes, Neglect, Obstruction of Airway by Foreign Object, Poisoning, Pushed in Front of Bus, Run over by Auto, Stress and Undetermined.







# 1998 MOVING PROJECTED ANNUAL HOMICIDE TOTAL (continued)



In order to establish the direction of the annual numerical trends in homicidal deaths in jurisdictional area, in 1984 we initiated a daily, graphic, moving projected total of culpable and justifiable demises of this type. The formula for determining the projected annual total (PAT), i.e., the total number of homicides which would occur during the entire calendar year if the daily rate up to that time were to continue unchanged is PAT = 365H/D where H is the number of homicides received at our establishment since the year started. (PAT is rounded off to the nearest whole number, and the constant 366 is used in place of 365 in calculating PAT in leap years.) The date when the death was pronounced, **not** necessarily the same da