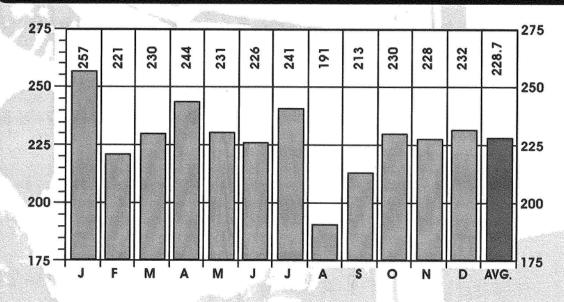

| 305            |





# COUNT CUYAHOGA



### SUMMARY OF CORONER'S CASES

### FOR A PERIOD OF TWELVE YEARS



1986- 1997 TOTAL CASES 35,083

**SUMMARY OF CORONER'S CASES** 

### **BY MONTH FOR THE YEAR 1997**



1997
TOTAL CASES
2,744

### SUMMARY OF ALL FATALITIES BY TYPE, LOCATION WITH MISCELLANEOUS DATA

|                                   |           |              |                | 1             |       |                                           |       |   |
|-----------------------------------|-----------|--------------|----------------|---------------|-------|-------------------------------------------|-------|---|
| TYPE OF FATALITY                  | CLEVELAND | OTHER CITIES | REST OF COUNTY | OUT OF COUNTY | TOTAL | MISCELLANEOUS                             | TOTAL |   |
| ACCIDENTS IN THE HOME             | 121       | 155          | 7              | 40            | 323   | CASES REPORTED - NOT ADMITTED             | 2831  |   |
| ACCIDENTS WHILE AT WORK           | 5         | 3