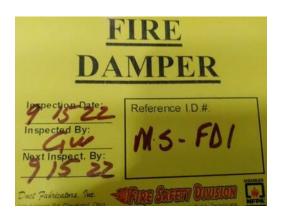

Julie Gue

Damper I.D. #

MS-FD1

**Damper Type** 

Vertical Fire Damper

**Damper Size** 

48x18

**Damper Manufacturer** 

#### **Picture of Damper in Open Position**

**Picture of Damper in Closed Position** 

Picture of Damper I.D. Label