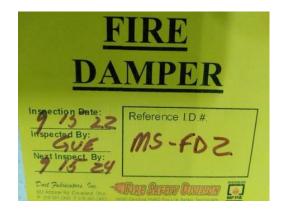

Julie Gue

Damper I.D. #

MS-FD1

**Damper Type** 

Vertical Fire Damper

**Damper Size** 

48x18

**Damper Manufacturer** 

Julie Gue

Damper I.D. #

MS-FD2

**Damper Type** 

Vertical Fire Damper

**Damper Size** 

32x18

**Damper Manufacturer** 