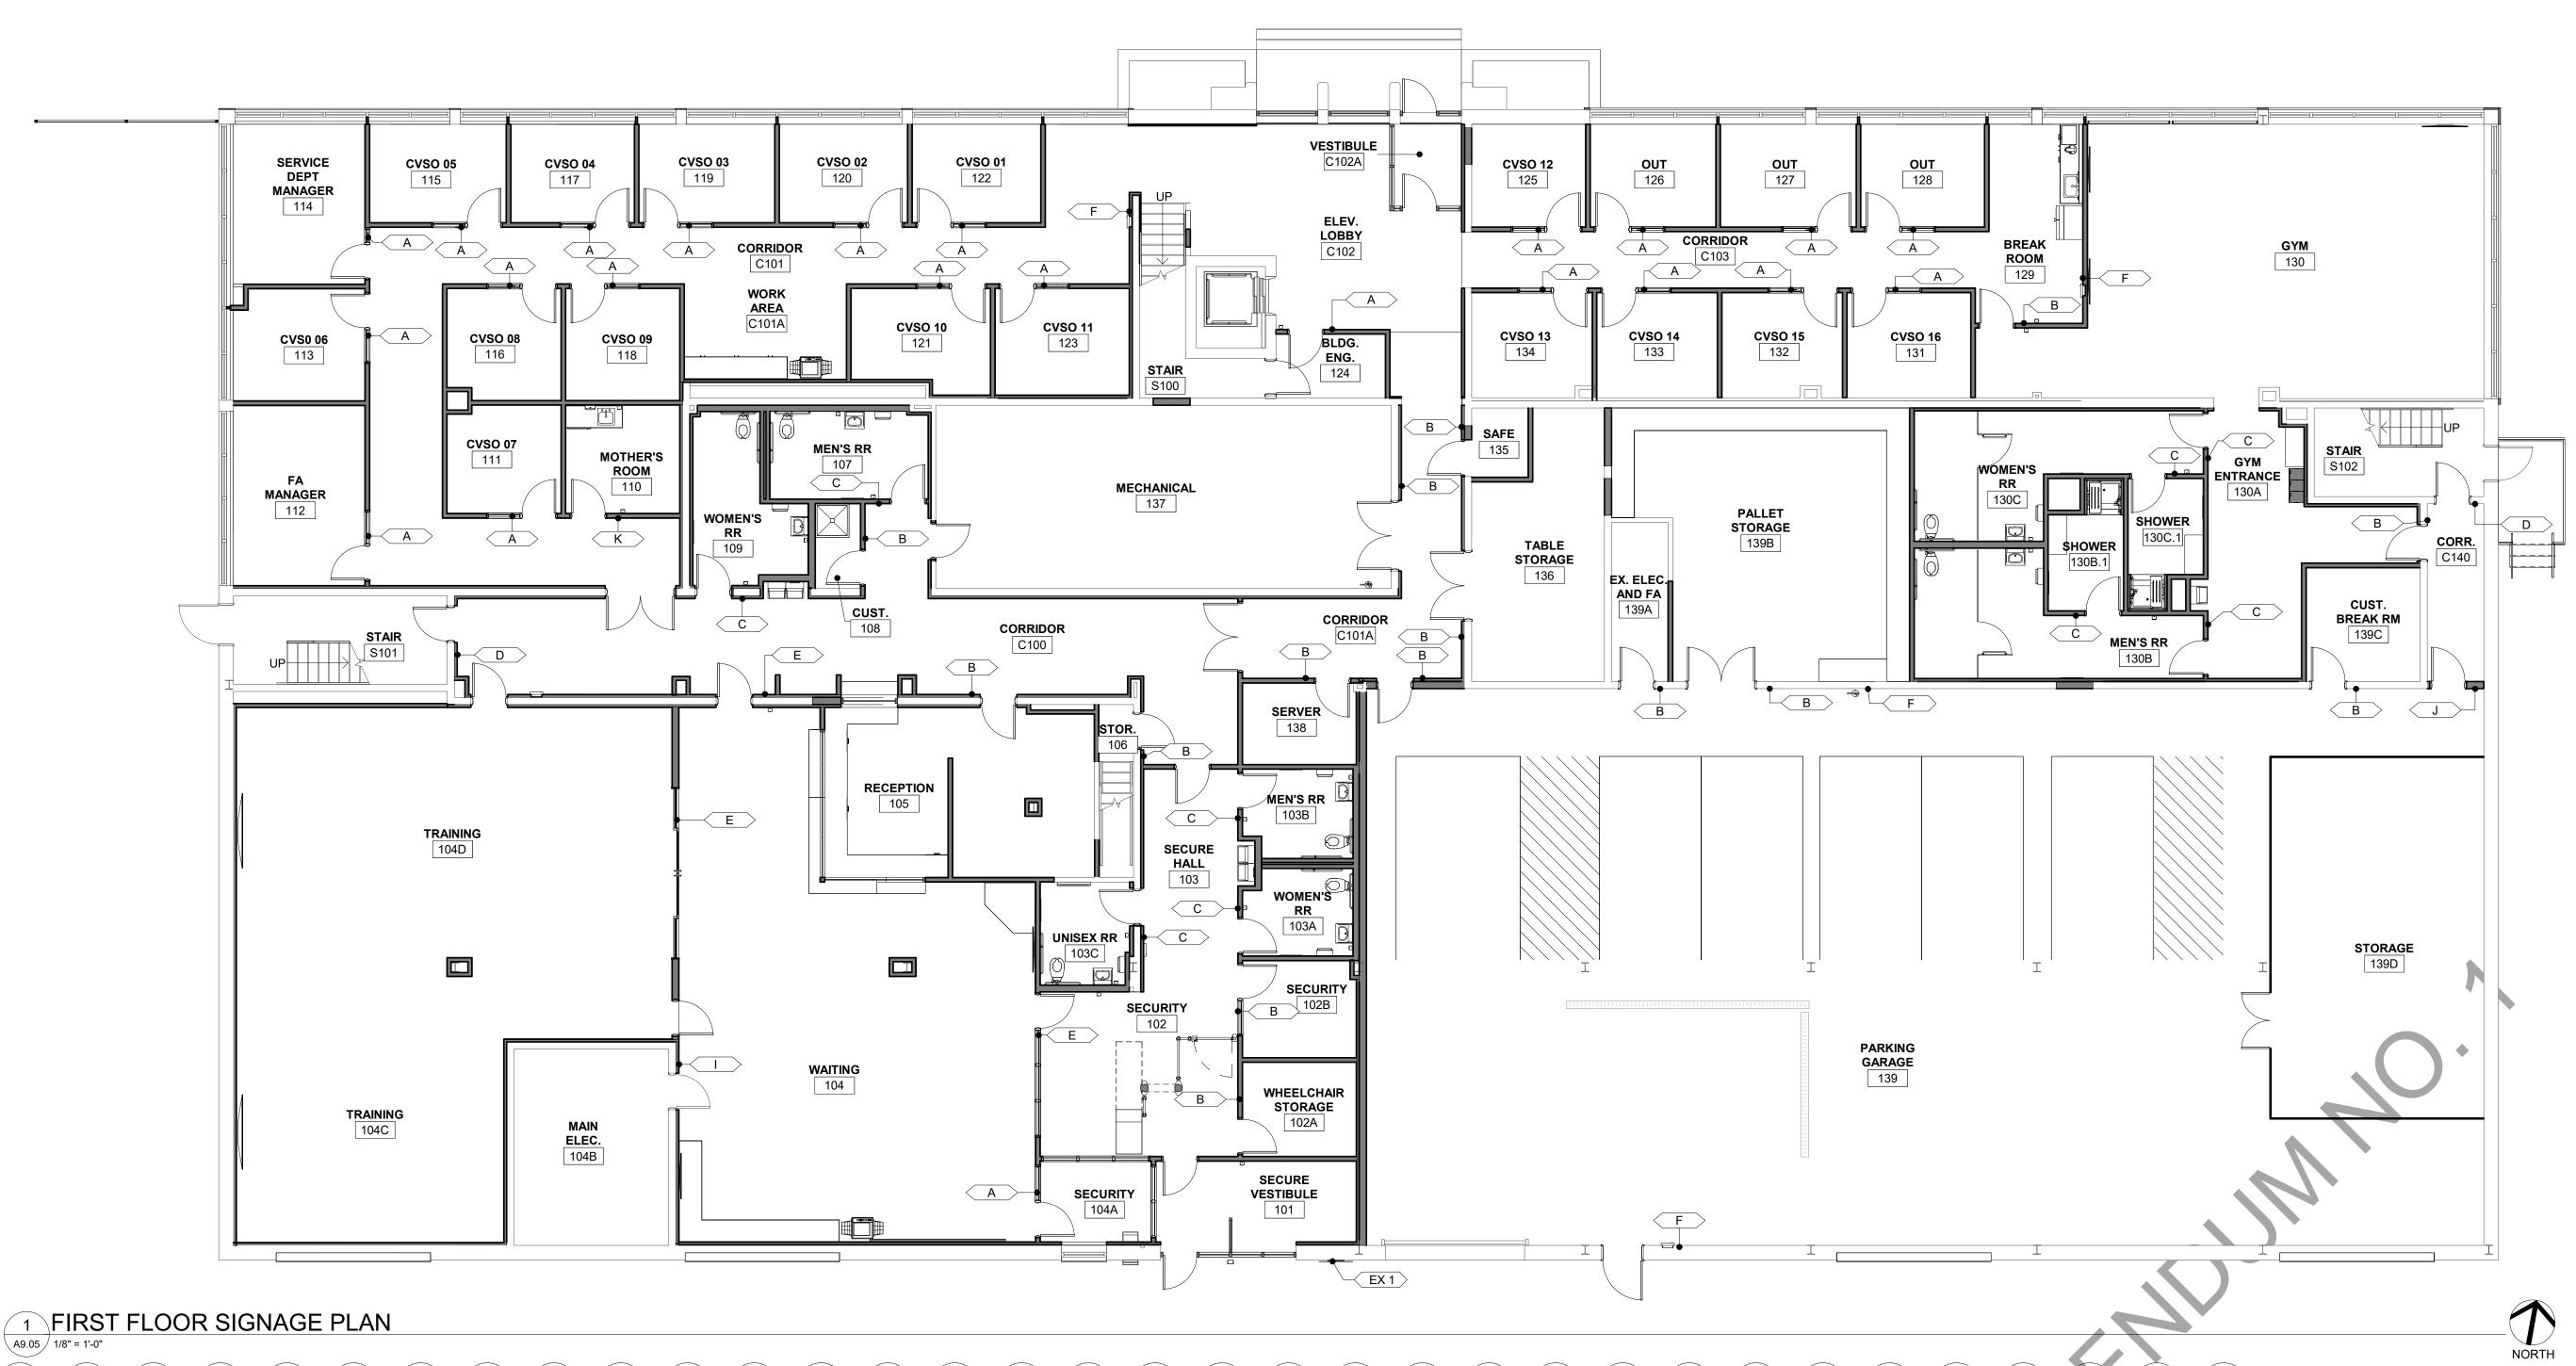

1 FIRST FLOOR SIGNAGE PLAN

|          |                      | 1    | 1   |                                   |                                                   |
|----------|----------------------|------|-----|-----------------------------------|---------------------------------------------------|
| ROOM NO. | ROOM NAME            | QTY. | TAG | SIGNAGE TEXT                      | INSERT TEXT                                       |
| 102A     | WHEELCHAIR STORAGE   | 1    | В   | -                                 | INSERT TEXT TO BE PROVIDED BY OWNER, GLASS BACKER |
| 102B     | SECURITY             | 1    | В   | STORAGE                           | GLASS BACKER                                      |
| 103A     | WOMEN'S RR           | 1    | С   | WOMEN W/ PICTOGRAM                | -                                                 |
| 103B     | MEN'S RR             | 1    | С   | MEN W/ PICTOGRAM                  | -                                                 |
| 103C     | UNISEX RR            | 1    | С   | FAMILY W/ PICTOGRAM               | -                                                 |
| 104      | WAITING              | 1    | В   | WAITING ROOM                      | -                                                 |
| 104      | WAITING              | 2    | E   | WAITING ROOM/ MAX OCCUPANCY: TBD  | -                                                 |
| 104A     | SECURITY             | 1    | Α   | -                                 | INSERT TEXT TO BE PROVIDED BY OWNER, GLASS BACKER |
| 104B     | MAIN ELEC.           | 1    | I   | MAIN ELECTRICAL ROOM              | -                                                 |
| 104D     | TRAINING             | 1    | E   | TRAINING ROOM/ MAX. OCCUPANCY 104 | GLASS BACKER                                      |
| 105      | RECEPTION            | 1    | В   | RECEPTION                         | -                                                 |
| 106      | STOR.                | 1    | В   | STORAGE                           | -                                                 |
| 107      | MEN'S RR             | 1    | С   | MEN W/ PICTOGRAM                  | -                                                 |
| 108      | CUST.                | 1    | В   |                                   |                                                   |
| 109      | WOMEN'S RR           | 1    | С   | WOMEN W/ PICTOGRAM                | -                                                 |
| 110      | MOTHER'S ROOM        | 1    | K   | MOTHERS ROOM W/ PICTOGRAM         | -                                                 |
| 111      | CVSO 07              | 1    | А   | -                                 | INSERT TEXT TO BE PROVIDED BY OWNER, GLASS BACKER |
| 112      | FA MANAGER           | 1    | А   | -                                 | INSERT TEXT TO BE PROVIDED BY OWNER, GLASS BACKER |
| 113      | CVS0 06              | 1    | А   | -                                 | INSERT TEXT TO BE PROVIDED BY OWNER, GLASS BACKER |
| 114      | SERVICE DEPT MANAGER | 1    | А   | -                                 | INSERT TEXT TO BE PROVIDED BY OWNER, GLASS BACKER |
| 115      | CVSO 05              | 1    | А   | -                                 | INSERT TEXT TO BE PROVIDED BY OWNER, GLASS BACKER |
| 116      | CVSO 08              | 1    | Α   | -                                 | INSERT TEXT TO BE PROVIDED BY OWNER, GLASS BACKER |
| 117      | CVSO 04              | 1    | А   | -                                 | INSERT TEXT TO BE PROVIDED BY OWNER, GLASS BACKER |
| 118      | CVSO 09              | 1    | А   | -                                 | INSERT TEXT TO BE PROVIDED BY OWNER, GLASS BACKER |
| 119      | CVSO 03              | 1    | А   | -                                 | INSERT TEXT TO BE PROVIDED BY OWNER, GLASS BACKER |
| 120      | CVSO 02              | 1    | А   | -                                 | INSERT TEXT TO BE PROVIDED BY OWNER, GLASS BACKER |
| 121      | CVSO 10              | 1    | А   | -                                 | INSERT TEXT TO BE PROVIDED BY OWNER, GLASS BACKER |
| 122      | CVSO 01              | 1    | А   | -                                 | INSERT TEXT TO BE PROVIDED BY OWNER, GLASS BACKER |
| 123      | CVSO 11              | 1    | Α   | -                                 | INSERT TEXT TO BE PROVIDED BY OWNER, GLASS BACKER |
| 124      | BLDG. ENG.           | 1    | Α   | -                                 | INSERT TEXT TO BE PROVIDED BY OWNER, GLASS BACKER |

| ROOM NO. | ROOM NAME        | QTY. | TAG | SIGNAGE TEXT                   | INSERT TEXT                                       |
|----------|------------------|------|-----|--------------------------------|---------------------------------------------------|
| 125      | CVSO 12          | 1    | A   | -                              | INSERT TEXT TO BE PROVIDED BY OWNER, GLASS BACKER |
| 126      | OUT              | 1 A  |     | -                              | INSERT TEXT TO BE PROVIDED BY OWNER, GLASS BACKER |
| 127      | OUT              | 1 A  |     | -                              | INSERT TEXT TO BE PROVIDED BY OWNER, GLASS BACKER |
| 128      | OUT              | 1 A  |     | -                              | INSERT TEXT TO BE PROVIDED BY OWNER, GLASS BACKER |
| 129      | BREAK ROOM       | 1 F  |     | FIRE EXTINGUISHER W/ PICTOGRAM | -                                                 |
| 130      | GYM              | 1 B  |     | GYM                            | -                                                 |
| 130A     | GYM ENTRANCE     | 1 B  |     | GYM                            | -                                                 |
| 130B     | MEN'S RR         | 1 C  |     | MEN W/ PICTOGRAM               | -                                                 |
| 130B.1   | SHOWER           | 1    | С   |                                |                                                   |
| 130C     | WOMEN'S RR       | 1    | С   | WOMEN W/ PICTOGRAM             | -                                                 |
| 130C.1   | SHOWER           | 1    | С   |                                |                                                   |
| 131      | CVSO 16          | 1 A  |     | -                              | INSERT TEXT TO BE PROVIDED BY OWNER, GLASS BACKER |
| 132      | CVSO 15          | 1 A  |     | -                              | INSERT TEXT TO BE PROVIDED BY OWNER, GLASS BACKER |
| 133      | CVSO 14          | 1 A  |     | -                              | INSERT TEXT TO BE PROVIDED BY OWNER, GLASS BACKER |
| 134      | CVSO 13          | 1 A  |     | -                              | INSERT TEXT TO BE PROVIDED BY OWNER, GLASS BACKER |
| 135      | SAFE             | 1 B  |     | STORAGE                        | -                                                 |
| 136      | TABLE STORAGE    | 1    | В   | STORAGE                        | -                                                 |
| 137      | MECHANICAL       | 1    | В   | MECHANICAL                     | -                                                 |
| 138      | SERVER           | 1 B  |     | SERVER                         | -                                                 |
| 139      | PARKING GARAGE   | 1 B  |     | PARKING                        | -                                                 |
| 139      | PARKING GARAGE   | 1 F  |     | FIRE EXTINGUISHER W/ PICTOGRAM |                                                   |
| 139A     | EX. ELEC. AND FA | 1 B  |     | ELECTRICAL ROOM                | -                                                 |
| 139A     | EX. ELEC. AND FA | 1 H  |     | MAIN FIRE ALARM PANEL          | -                                                 |
| 139B     | PALLET STORAGE   | 1 B  |     | STORAGE                        | -                                                 |
| 139C     | CUST. BREAK RM   | 1 B  |     | BREAK ROOM                     | -                                                 |
| C140     | CORR.            | 1    | J   | SPRINKLER MAIN SHUT-OFF        |                                                   |
| S100     | STAIR            | 1 F  |     | FIRE EXTINGUISHER W/ PICTOGRAM | -                                                 |
| S101     | STAIR            | 1    | D   | STAIRS W/ PICTOGRAM            | -                                                 |
| S102     | STAIR            | 1    | D   | STAIRS W/ PICTOGRAM            | -                                                 |

ORIGINAL DRAWING FURNISHED BY THE DEPARTMENT OF PUBLIC WORKS, FACILITIES DESIGN AND CONSTRUCTION SECTION. NOTE: THESE PLANS ARE SCHEMATIC ONLY VERIFY EXISTING CONDITIONS AND ALL DIMENSIONS IN FIELD.

υŽΙΜ ISSUED FOR PERMIT 02.01.2024
ISSUED FOR BID
1 ADDENDUM 1