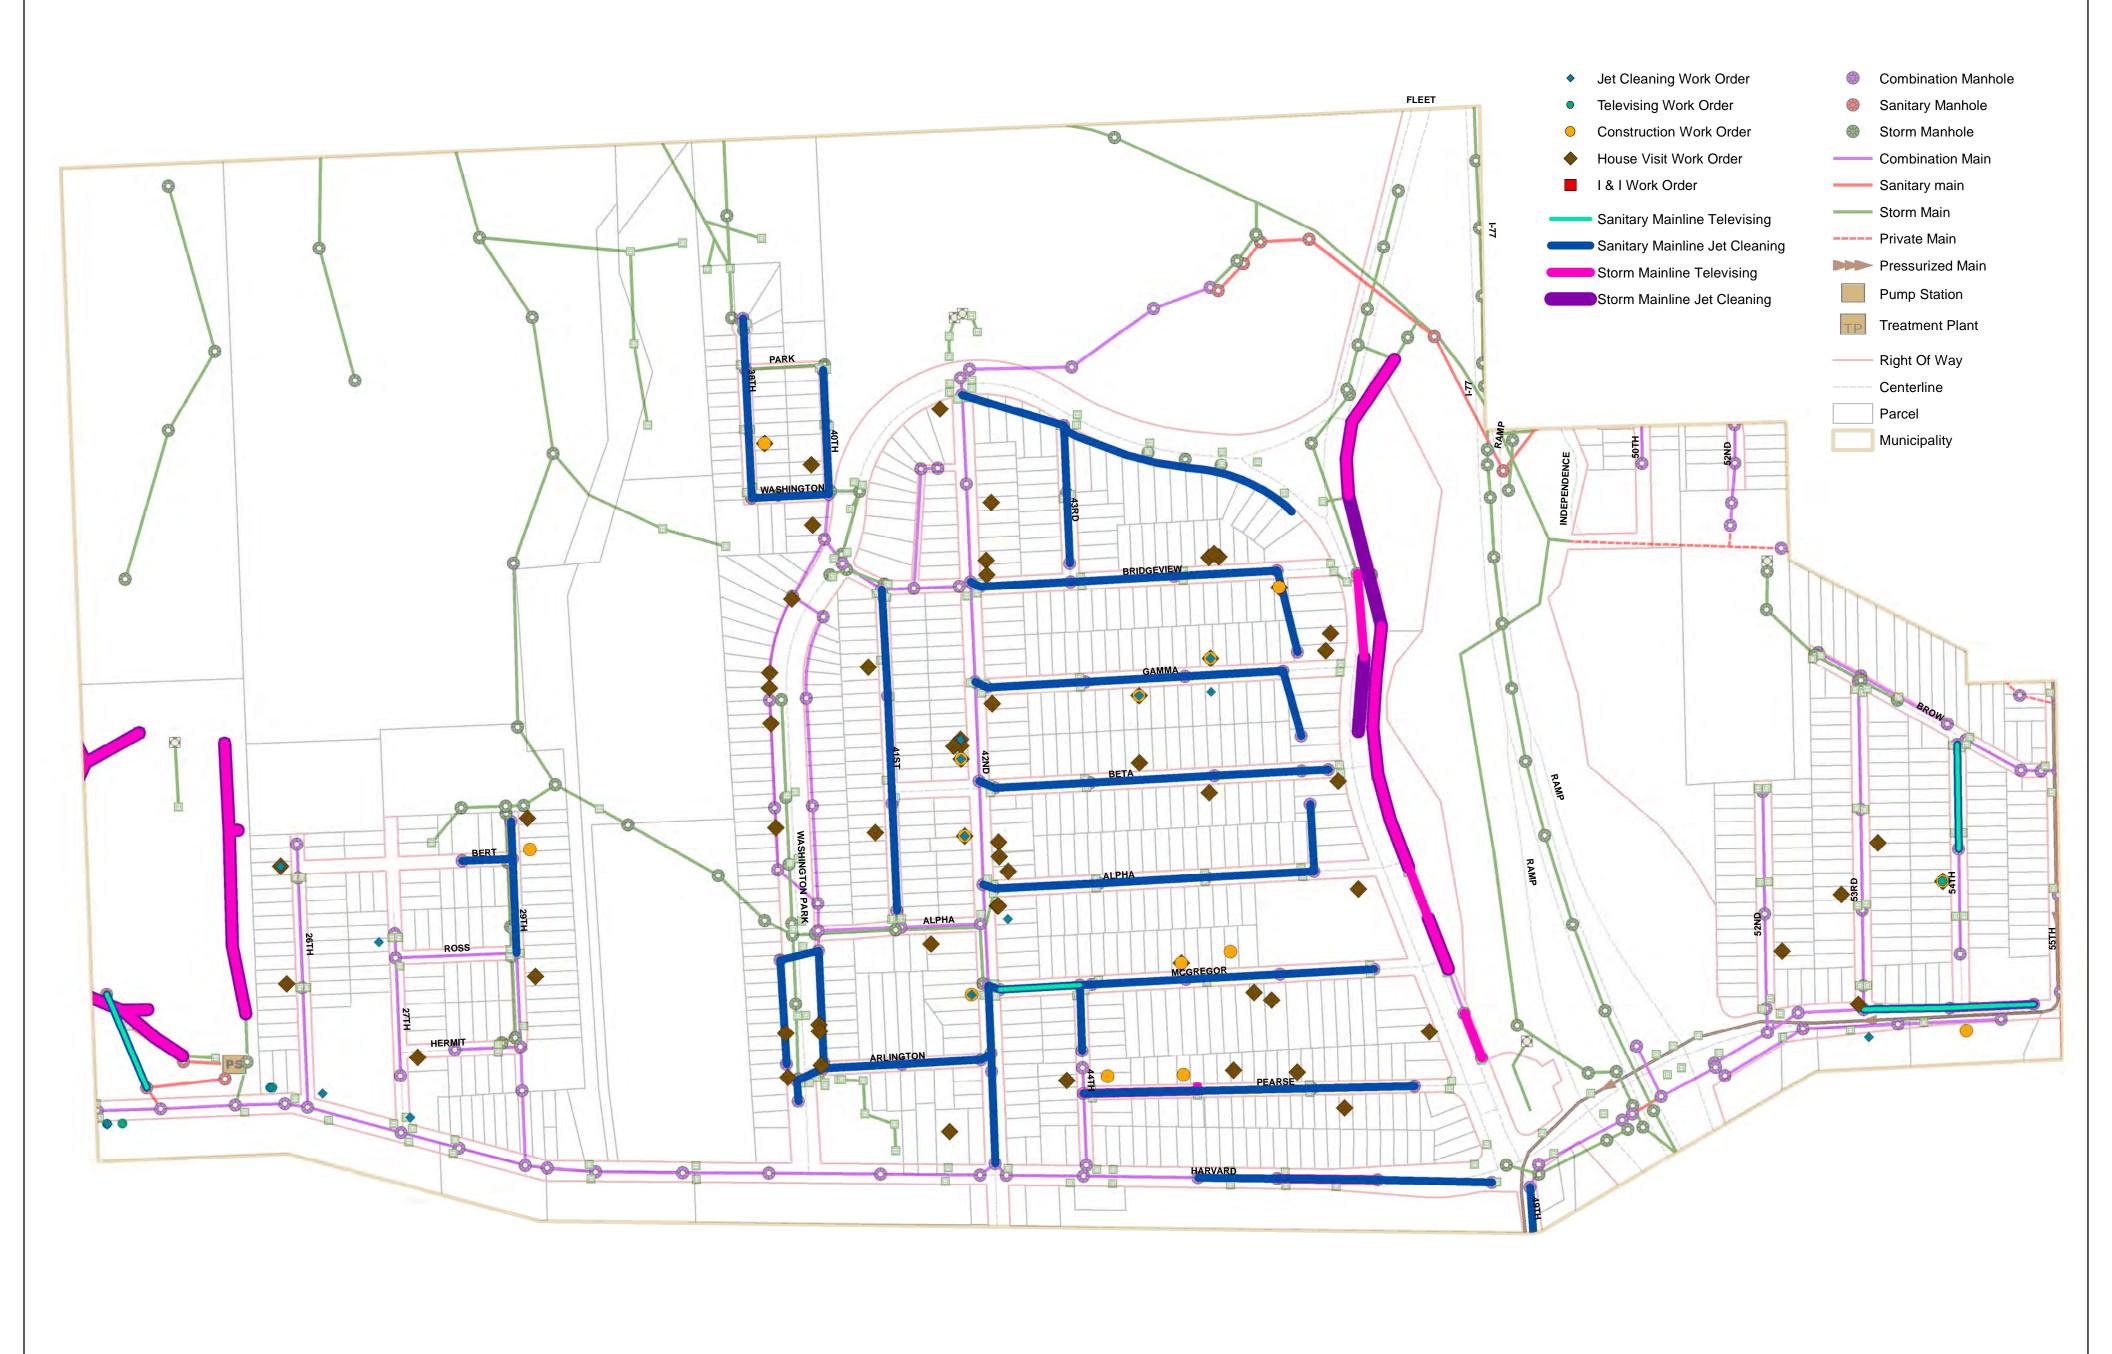

## Newburgh Heights 2018 Service History

Note: Mainlines may have been Jet Cleaned or Televised multiple times, though symbolized only once. Address records may be under-represented. This map is for general review purposes only; no warranties, expressed or implied, concerning the accuracy, reliability, or suitability of this data have been made. The source of the data shown should be contacted for any official records. The information displayed is current as of 12/31/2018.

500

Feet

Maintenance and sewer data - Cuyahoga County Department of Public Works. Landbase data - Cuyahoga County Fiscal Officer and Tax Map Department. Map creation - Cuyahoga County Enterprise GIS Department.