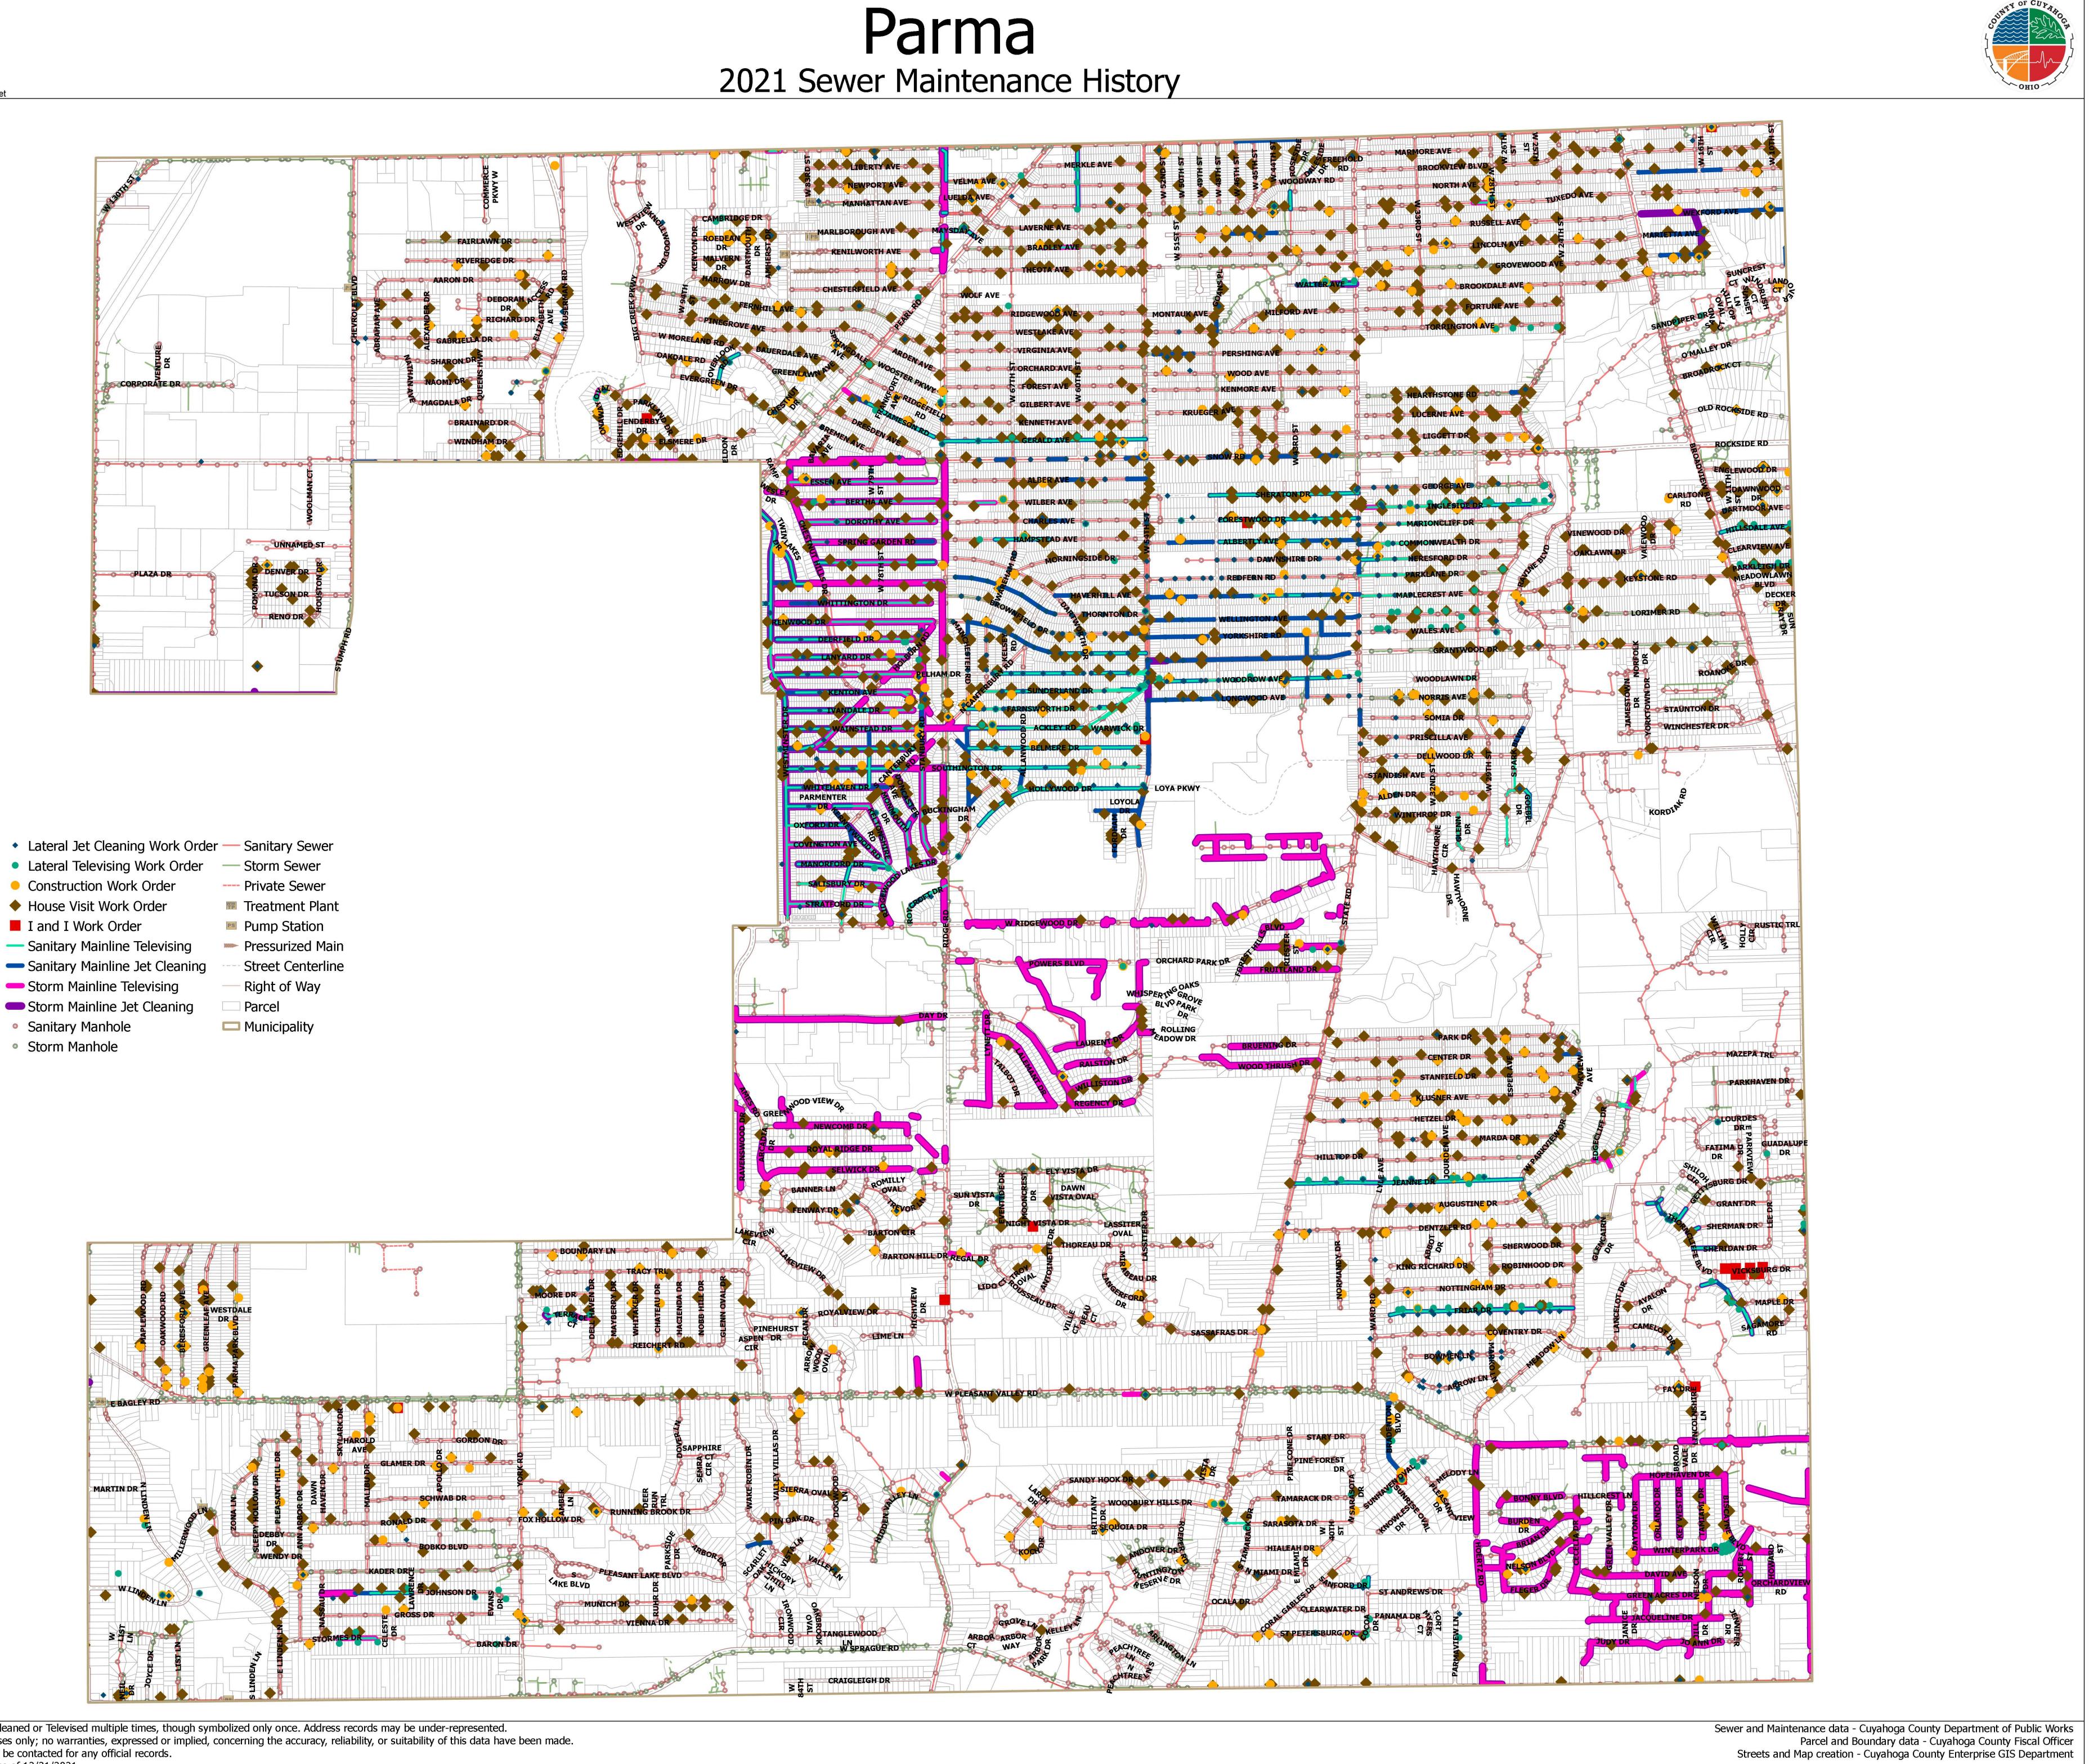

- House Visit Work Order
- I and I Work Order
- Sanitary Mainline Jet Cleaning
- Storm Mainline Televising
- Storm Mainline Jet Cleaning
- Sanitary Manhole
- Storm Manhole

Note: Mainlines may have been Jet Cleaned or Televised multiple times, though symbolized only once. Address records may be under-represented. This map is for general review purposes only; no warranties, expressed or implied, concerning the accuracy, reliability, or suitability of this data have been made. The source of the data shown should be contacted for any official records. The information displayed is current as of 12/31/2021.