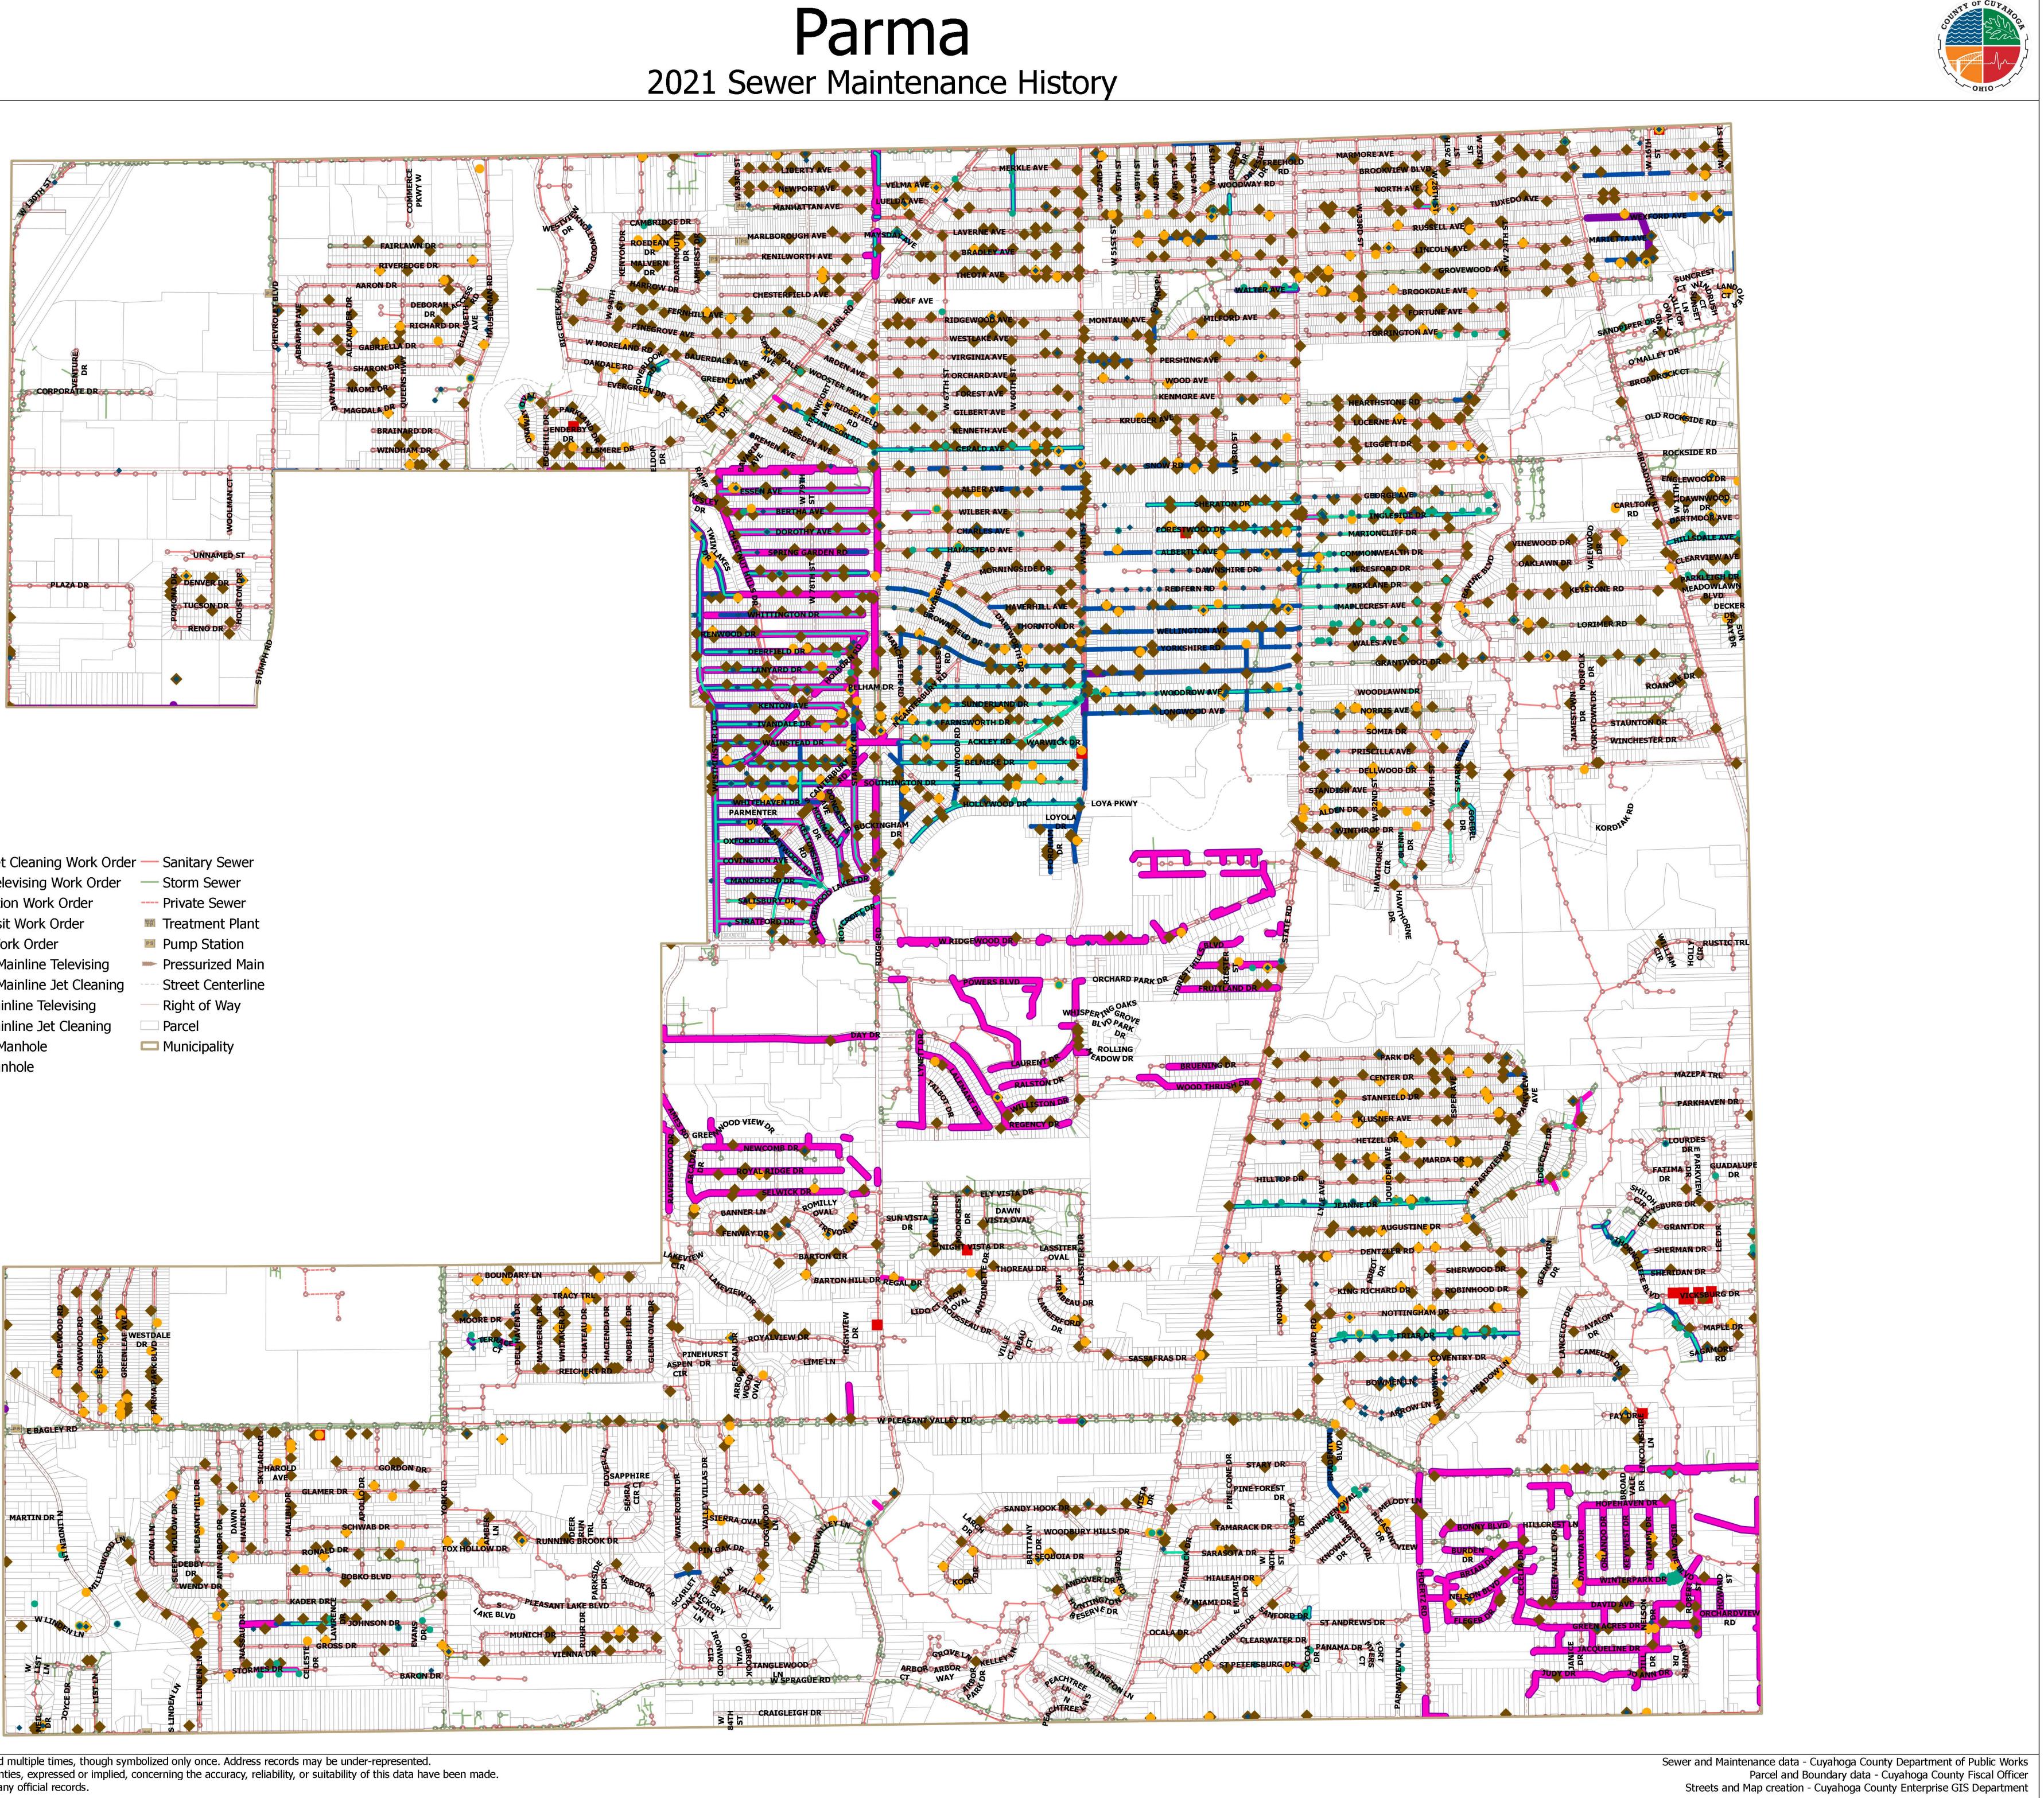

- House Visit Work Order
- I and I Work Order
- Sanitary Mainline Jet Cleaning
- Storm Mainline Televising
- Storm Mainline Jet Cleaning
- Sanitary Manhole
- Storm Manhole

Note: Mainlines may have been Jet Cleaned or Televised multiple times, though symbolized only once. Address records may be under-represented. This map is for general review purposes only; no warranties, expressed or implied, concerning the accuracy, reliability, or suitability of this data have been made. The source of the data shown should be contacted for any official records. The information displayed is current as of 12/31/2021.