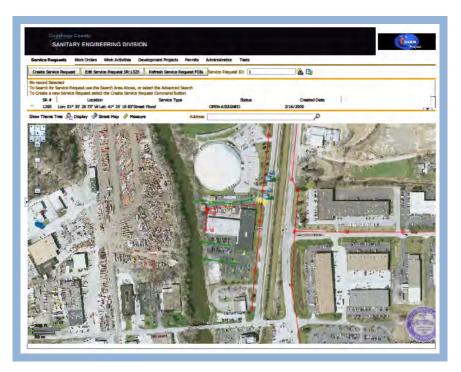

In 2008 the IT Section continued to convert databases to enterprise level DBMS in anticipation of providing web-based information through Cuyahoga County's CEGIS Enterprise GIS. The County has hired the consulting firm of Woolpert, Inc. to create a custom work order management system (See screen shot below) to track activities and expenses for the Sewer Maintenance, Engineering, Permits & Inspection and Environmental Services Sections. Also in 2008, the IT Section spearheaded the project of bringing the City of Parma into our customer service area for 2009. Activities involved in this project include: the scanning of all engineering drawings delivered by the City of Parma, the collection of information from various sources in order to prepare sewer maintenance assessments, and the linking of this information to the GIS.