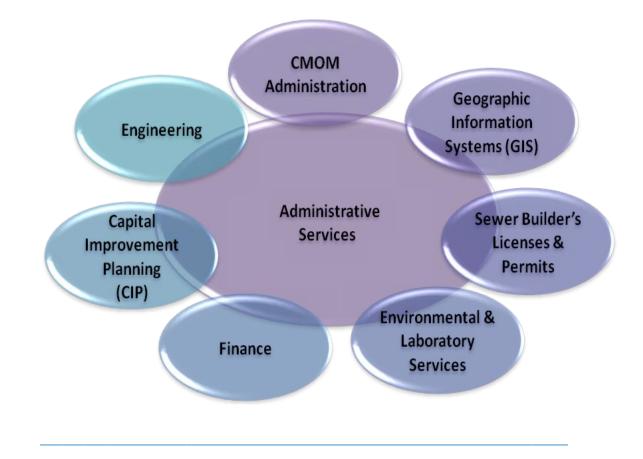

### ADMINISTRATIVE SUPPORT SERVICES

- Data management/mapping program
  - Geographical and non-geographical information systems (development and implementation)
  - > Maps and spatial analysis for design and service management
- Finance management
  - ▶ Fiscal oversight of annual operating budget in excess of \$12 million
  - ▶ Fiscal oversight of annual capital improvement budget of \$6 million
  - Manage automated cost accounting systems for monitoring and tracking revenues and expenditures
  - > Determination and assessment of user fees for 135,000 plus parcels

### **ENGINEERING**

The Engineering Section provides technical services to its customers including capital project planning, grant and loan administration, design engineering, construction management, and inspection of wastewater treatment facilities.

### **INFORMATION TECHNOLOGY**

The Information Technology (IT) Section provides computer and analytical support to internal end users and communities within the CCSE. It is responsible for the design. implementation and maintenance of geographical map-based and other relational database systems, as well as guiding data acquisition tasks throughout the Division. In addition, the computerized mapping program catalogues the location of sewer systems and performs analysis on spatial data. This ability supports the planning, designing, and maintenance of sewer systems, as well as ensuring user fees are appropriately assessed Furthermore, the mapping and collected. program now features attached permits and engineering drawings.

### <u>CAPACITY, MANAGEMENT,</u> <u>OPERATION AND MAINTENANCE</u> <u>PROGRAM (CMOM)</u>

### **FINANCE SECTION**

The Finance Section provides support services to various units within the Sanitary Engineering Division. Automated cost accounting programs and systems ensure accurate tracking and monitoring of expenditures, revenues, rate structures and other data that provide planning for capital projects and operational budgets. All systems and programs are operated under generally accepted accounting principles.