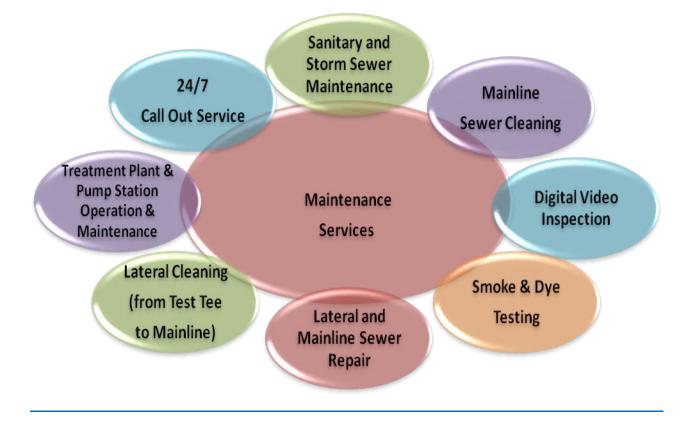

#### **SEWER MAINTENANCE**

The Sewer Maintenance section provides a full-service program to clean, evaluate, maintain structural integrity, and perform construction on sanitary and storm sewers. The general program consists of cleaning all sanitary sewers every three years and televising all sanitary sewers every six years, this is well within the NEORSD's "best management practices" guidelines. The Division cleans approximately 4,800 house connections annually. The goal is to reduce basement flooding through inflow/infiltration reduction, reduce blocked mains, clean service connections and maximize sewer capacity.

The Sanitary Engineering Division has an Inflow and Infiltration section. This section uses various tools; flow meters to monitor sanitary mainlines during both dry and wet weather conditions as well as measuring wastewater flows coming into treatment plants and water flows in storm sewers. Smoke and dye testing can isolate areas affected by excessive volumes of clean runoff into the sanitary sewer system. When used in unison, meters can detect extraneous water while smoke and dye testing can identify illegal downspout connections. Meters can also detect rainwater infiltrating through the ground and into sanitary sewers through bad pipe joints and cracked or broken pipe.

## Pumping Stations

The County operates 45 pumping stations throughout the 31 service communities. A Supervisory Control and Data Acquisition (SCADA) system monitors 36 of the stations. The system provides alarms and operational status through a central computer that is accessed from a remote computer providing 24 hour monitoring. It is our goal to upgrade all County operated pump stations and to expand the SCADA system to all new projects. Our maintenance staff consists of professional mechanics enabling us to repair most problems in-house, therefore keeping costs down. Their preventive maintenance program and dedication to the job has reduced emergency call-outs and overflows.