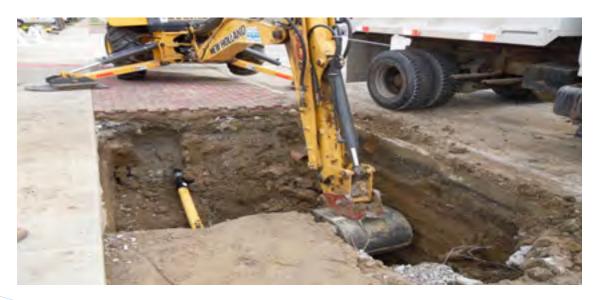

A sewer repair and rehabilitation program is managed through in-house personnel supplemented with two outside contractors. Task orders for repair and rehabilitation are issued based on video inspection information and requests from the communities.

The construction staff provides inspection for all new sanitary sewers and service laterals connecting to existing sewers. The Inspectors ensure that projects are constructed in conformance to design plans and specifications and the *"Uniform Standards."* 