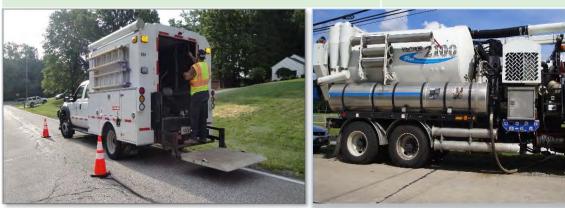

# **SANITARY FLEET FACTS** THE POWER OF REGIONALISM

| <image/>                                                              |  |
|-----------------------------------------------------------------------|--|
| House Trucks                                                          |  |
| Specialized Plate Truck & specialized vehicles for catch basin repair |  |
| Combination Jet-Vac & Straight Jet Trucks                             |  |
| TV Camera Trucks                                                      |  |
| Backhoes, Mini Excavators & Rubber Wheel Loader                       |  |
| Class 5 Dump Trucks                                                   |  |
| Construction trucks                                                   |  |
| 1 ton trucks for pump station service                                 |  |
| 43,000 to 53,000 GVWR single-axle dump trucks                         |  |
| 58,000 to 60,000 GVRW tandem axle dump trucks                         |  |
| Class 550 with crane for pump station service                         |  |
| 20-25 ton trailers                                                    |  |