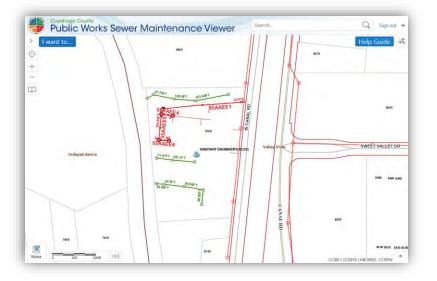

#### INFORMATION TECHNOLOGY

Information Technology (IT) provides computer and analytical support to internal end-users and to the communities serviced by the CCDPW. IT is responsible for the design, implementation, and maintenance of our Geographical Information System (GIS), other relational database systems, and guiding data acquisition tasks throughout the CCDPW. The GIS mapping program catalogues the location of sewer systems and performs analysis on spatial data. This information supports the planning, design, and maintenance of sewer systems, and ensures user fees are appropriately assessed and collected. Furthermore, the mapping program features access to information regarding permits that are on record.

**Our Geographical Information** System is continually being updated and expanded to include information on repair and rehabilitation activities as well as system maintenance and inspection activities. Information shared is between the County, member communities. and the NEORSD to improve services and foster collaboration.