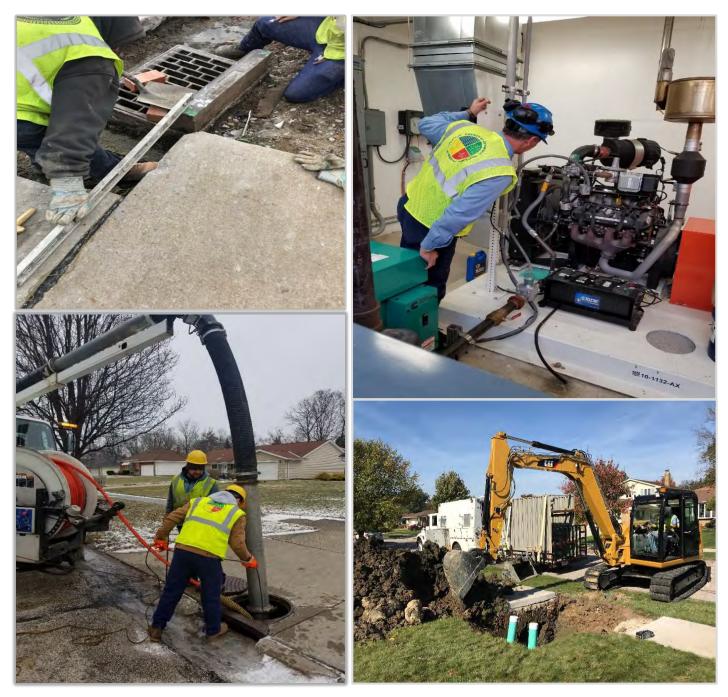

## **SUMMARY OF COUNTY-WIDE MAINTENANCE SERVICES**

- SEWERS
  - High-pressure jetting of sewers in the right-of-way, approximately 304 miles of sewers in 2018;
  - Point repairs of sewers, force mains, and structures; 3,443 construction visits;
  - Cleaning of service laterals, including emergency maintenance and 24-hour on-call team for resident issues;
  - TV inspection of approximately 259 miles of sewers to provide condition ratings, failures and/or deficiencies;
  - I/I investigation and remediation, 485 visits;
  - Implementation of preventative maintenance and upgrades to treatment plants and pumping stations, as well as the provision of licensed operators to monitor the condition of those facilities.

Cuyahoga County Together We Thrive

The Maintenance Services Department provides a full-service program to clean sewers, provide National Association of Sewer Service Companies (NASSCO) Pipeline Assessment Certification Program (PACP) condition ratings of sewers, maintain the structural integrity of the sewer systems, and perform repairs on sanitary and storm sewers. The objective of the program is the cleaning of all sanitary sewers every three years and performing video inspection every six years. This time line is well within the NEORSD's *"Best Management Practices"* guidelines.

#### • **PUMPING STATIONS**

The County operates 63 pumping stations throughout the 38 communities pursuant to the maintenance agreements. A Supervisory Control and Data Acquisition (SCADA) system monitors the stations. The system provides alarms and operational status through a central computer, providing 24-hour monitoring. New pump stations are added to the SCADA system as they come on-line. Our maintenance staff consists of experienced operators and technicians enabling us to repair most problems in-house, therefore keeping costs down. Their preventive maintenance program and dedication to the job has reduced emergency call-outs and overflows.

The sewer repair and rehabilitation program is managed by in-house personnel. A Sanitary Division engineer is assigned to each community to provide an individual contact for sewer related issues. Under the existing sewer maintenance agreements (based on video inspection information and requests from the communities), the County issues Task Orders for repair and rehabilitation by our forces, supplemented by two third-party contractors.