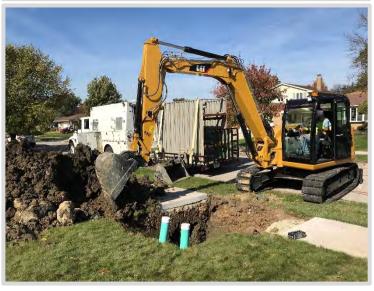

The sewer repair and rehabilitation program is managed by in-house personnel. A Sanitary Division engineer is assigned to each community to provide an individual contact for sewer related issues. Under the existing sewer maintenance agreements (based on video inspection information and requests from the communities), the County issues Task Orders for repair and rehabilitation by our forces, supplemented by two third-party contractors.

The Construction staff provides inspection of all new sanitary sewers and for the connection of service laterals to existing sewers. The Inspectors ensure that projects are constructed in conformance to design plans, specifications, and the County's "Uniform Standards."