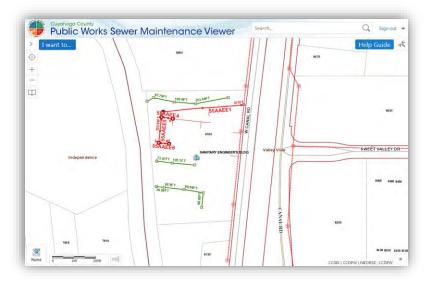

#### Information Technology

Information Technology (IT) provides computer and analytical support to internal end-users and to the communities serviced by the CCDPW. IT is responsible for the design, implementation, and maintenance of our Geographical Information System (GIS), other relational database systems, and guiding data acquisition tasks throughout the CCDPW. The GIS mapping program catalogues the location of sewer systems and performs analysis on spatial data. This information supports the planning, design, and maintenance of sewer systems, and ensures user fees are appropriately assessed and collected. Furthermore, the mapping program features access to information regarding permits that are on record.

Our Geographical Information System is continually being updated and expanded to include information on repair and rehabilitation activities as well as system maintenance and inspection activities. Information shared is between the County, member communities. and NEORSD to improve services and foster collaboration.