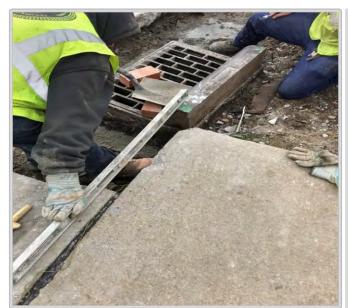

#### Sewers

- High-pressure jetting of sewers in the right-of-way, approximately 304 miles of sewers in 2018;
- Point repairs of sewers, force mains, and structures; 3,443 construction visits;
- Cleaning of service laterals, including emergency maintenance and 24-hour on-call team for resident issues;
- TV inspection of approximately 259 miles of sewers to provide condition ratings, failures and/or deficiencies;
- I/I investigation and remediation, 485 visits;
- Implementation of preventative maintenance and upgrades to treatment plants and pumping stations, as well as the provision of licensed operators to monitor the condition of those facilities.

The Maintenance Services Department provides a full-service program to clean sewers, provide National Association of Sewer Service Companies (NASSCO) Pipeline Assessment Certification Program (PACP) condition ratings of sewers, maintain the structural integrity of the sewer systems, and perform repairs on sanitary and storm sewers. The objective of the program is the cleaning of all sanitary sewers every three years and performing video inspection every six years. This time line is well within the NEORSD's "Best Management Practices" guidelines.