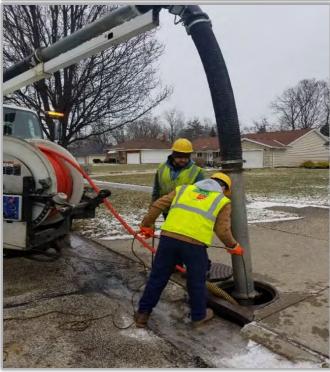

#### Sewers

- High-pressure jetting of sewers in the right-of-way, approximately 304 miles of sewers in 2018;
- Point repairs of sewers, force mains, and structures; 3,443 construction visits;
- Cleaning of service laterals, including emergency maintenance and 24-hour on-call team for resident issues;
- TV inspection of approximately 259 miles of sewers to provide condition ratings, failures and/or deficiencies;
- I/I investigation and remediation, 485 visits;
- Implementation of preventative maintenance and upgrades to treatment plants and pumping stations, as well as the provision of licensed operators to monitor the condition of those facilities.

The Maintenance Services Department provides a full-service program to clean sewers, provide National Association of Sewer Service Companies (NASSCO) Pipeline Assessment Certification Program (PACP) condition ratings of sewers, maintain the structural integrity of the sewer systems, and perform repairs on sanitary and storm sewers. The objective of the program is the cleaning of all sanitary sewers every three years and performing video inspection every six years. This time line is well within the NEORSD's "Best Management Practices" guidelines.