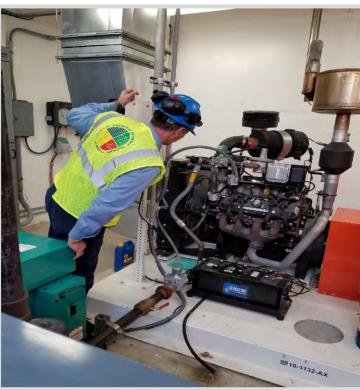

#### Pumping Stations

The County operates 63 pumping stations throughout the 38 communities pursuant to the maintenance agreements. A Supervisory Control and Data Acquisition (SCADA) system monitors the stations. The system provides alarms and operational status through a central computer, providing 24-hour monitoring. New pump stations are added to the SCADA system as they come on-line. Our maintenance staff consists of experienced operators and technicians enabling us to repair most problems in-house, therefore keeping costs down. Their preventive maintenance program and dedication to the job has reduced emergency call-outs and overflows.

#### WASTEWATER TREATMENT PLANTS

The County operates two package wastewater treatment plants. The standards for each facility are set by the Ohio EPA through a National Pollution Discharge Elimination System (NPDES) permit. The support staff consists of wastewater operators, licensed by the Ohio EPA, who monitor the conditions of the plants and make necessary process adjustments to meet the requirements of each NPDES permit.