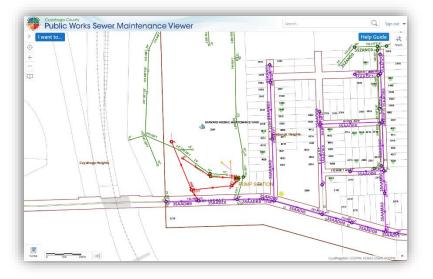

#### INFORMATION TECHNOLOGY

Information Technology (IT) provides computer and analytical support to internal end-users and to the communities serviced by the CCDPW. IT is responsible for the design, implementation, and maintenance of our Geographical Information System (GIS), other relational database systems, and guiding data acquisition tasks throughout the CCDPW. The GIS mapping program catalogues the location of sewer systems and performs analysis on spatial data. This information supports the planning, design, and maintenance of sewer systems, and ensures user fees are appropriately assessed and collected. Furthermore, the mapping program features access to information regarding permits that are on record.

**Our Geographical Information** System is continually being updated and expanded to include information on repair and rehabilitation activities as well as system maintenance inspection and activities. Information is shared between the County, member communities, and the NEORSD to improve services and foster collaboration.