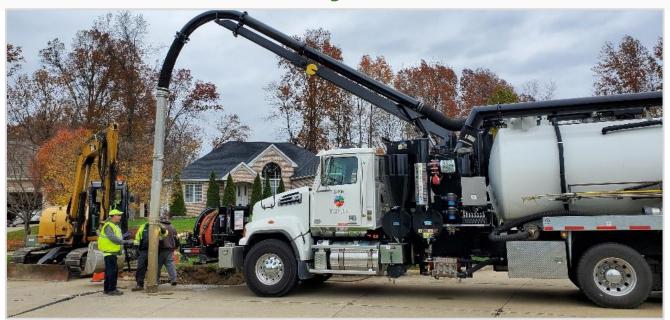

## **SUMMARY OF COUNTY-WIDE MAINTENANCE SERVICES**

- SEWERS
  - High-pressure jetting of sewers in the right-of-way, approximately 317 miles of sewers in 2021;
  - Point repairs of sewers, force mains, and structures; 2,848 construction visits; and 1,066 catch basins cleaned;
  - Cleaning of 8,321 service laterals, including emergency maintenance and 24-hour on-call team for resident issues;
  - TV inspection of approximately 248 miles of sewers to provide condition ratings, failures and/or deficiencies;
  - I/I investigation and remediation, 341 visits;
  - Implementation of preventative maintenance and upgrades to treatment plants and pumping stations, as well as the provision of licensed operators to monitor the condition of those facilities.

Cuyahoga County Together We Thrive

The Maintenance Services Department provides a full-service program to clean sewers, provide National Association of Sewer Service Companies (NASSCO) Pipeline Assessment Certification Program (PACP) condition ratings of sewers, maintain the structural integrity of the sewer systems, and perform repairs on sanitary and storm sewers. The objective of the program is the cleaning of all sanitary sewers every three years and performing video inspection every six years. This timeline is well within the NEORSD's "Best Management Practices" guidelines.

The sewer repair and rehabilitation program is managed by in-house personnel. A Sanitary Division engineer is assigned to each community to provide an individual contact for sewer related issues. Under the existing sewer maintenance agreements (based on video inspection information and requests from the communities), the County issues Task Orders for repair and rehabilitation by our personnel, supplemented by three third-party contractors.