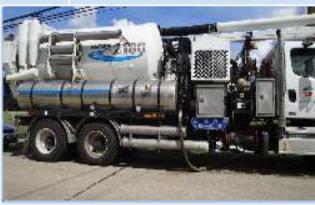

# SANITARY FLEET FACTS THE POWER OF REGIONALISM

| Current vehicles & equipment                                          | Quantity |
|-----------------------------------------------------------------------|----------|
| House Trucks                                                          | 13       |
| Specialized Plate Truck & specialized vehicles for catch basin repair | 7        |
| Combination Jet-Vac & Straight Jet Trucks                             | 12       |
| TV Camera Trucks                                                      | 7        |
| Backhoes, Mini Excavators & Rubber Wheel Loader                       | 7        |
| Class 5 Dump Trucks                                                   | 6        |
| Construction trucks                                                   | 8        |
| 1-ton trucks for pump station service                                 | 5        |
| 43,000 to 53,000 GVWR single-axle dump trucks                         | 6        |
| 58,000 to 60,000 GVRW tandem axle dump trucks                         | 9        |
| Class 550 with crane for pump station service                         | 3        |
| 20-25 ton trailers                                                    | 11       |
| Small Trailers                                                        | 13       |

## **SUMMARY OF COUNTY-WIDE MAINTENANCE SERVICES**

- SEWERS
  - High-pressure jetting of sewers in the right-of-way, approximately 317 miles of sewers in 2021;
  - Point repairs of sewers, force mains, and structures; 2,848 construction visits; and 1,066 catch basins cleaned;
  - Cleaning of 8,321 service laterals, including emergency maintenance and 24-hour on-call team for resident issues;
  - TV inspection of approximately 248 miles of sewers to provide condition ratings, failures and/or deficiencies;
  - I/I investigation and remediation, 341 visits;
  - Implementation of preventative maintenance and upgrades to treatment plants and pumping stations, as well as the provision of licensed operators to monitor the condition of those facilities.