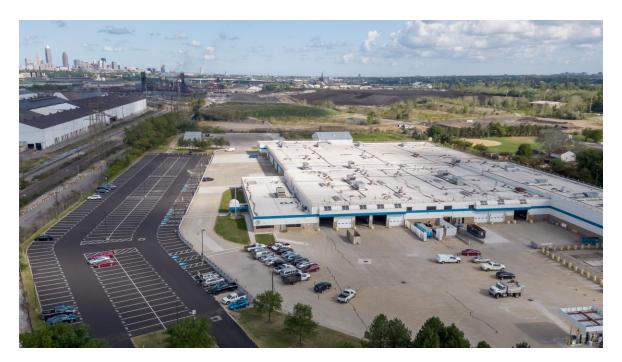

# **The Power of Consolidation** 2501 Harvard Avenue – Newburgh Heights

#### Sanitary Engineering, Road & Bridge & Fleet Management are consolidated at one location

The Harvard Avenue Maintenance Yard facility is home to approximately 180 staff members and is geographically centralized in Cuyahoga County to better serve the surrounding communities.