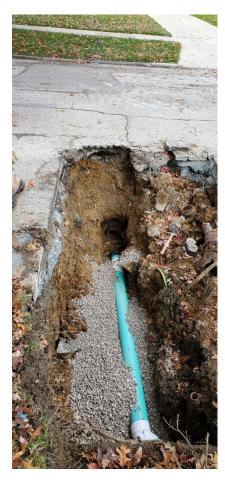

The sewer repair and rehabilitation program is managed by in-house personnel. A Sanitary Division engineer is assigned to each community to provide an individual contact for sewer related issues. Under the existing sewer maintenance agreements (based on video inspection information and requests from the communities), the County issues Task Orders for repair and rehabilitation by our personnel, supplemented by three third-party contractors.

The Construction staff provides inspection of all new sanitary sewers and for the connection of service laterals to existing sewers. The Inspectors ensure that projects are constructed in conformance to design plans, specifications, and the County's *"Uniform Standards."* 