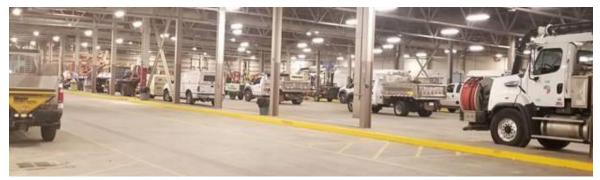

# SANITARY FLEET FACTS THE POWER OF REGIONALISM

| Current vehicles & equipment                                          | Quantity |
|-----------------------------------------------------------------------|----------|
| House Trucks                                                          | 13       |
| Specialized Plate Truck & specialized vehicles for catch basin repair | 7        |
| Combination Jet-Vac & Straight Jet Trucks                             | 12       |
| TV Camera Trucks                                                      | 7        |
| Backhoes, Mini Excavators & Rubber Wheel Loader                       | 7        |
| Class 5 Dump Trucks                                                   | 6        |
| Construction trucks                                                   | 8        |
| 1-ton trucks for pump station service                                 | 5        |
| 43,000 to 53,000 GVWR single-axle dump trucks                         | 6        |
| 58,000 to 60,000 GVRW tandem axle dump trucks                         | 9        |
| Class 550 with crane for pump station service                         | 3        |
| 20-25 ton trailers                                                    | 11       |
| Small Trailers                                                        | 13       |