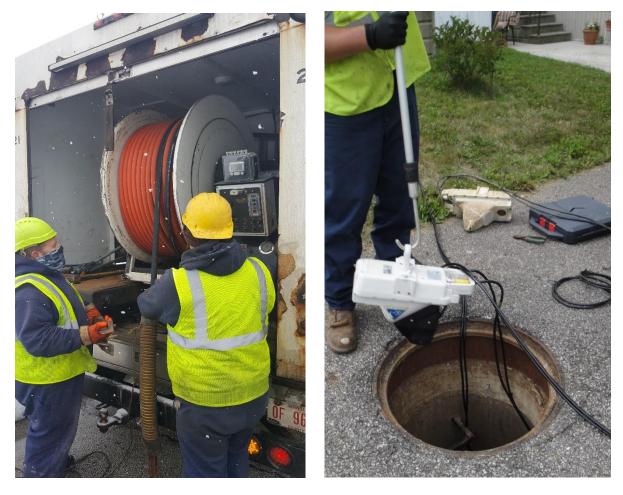

## **SUMMARY OF COUNTY-WIDE MAINTENANCE SERVICES**

- SEWERS
  - High-pressure jetting of sewers in the right-of-way, approximately 317 miles of sewers in 2021;
  - Point repairs of sewers, force mains, and structures; 2,848 construction visits; and 1,066 catch basins cleaned;
  - Cleaning of 8,321 service laterals, including emergency maintenance and 24-hour on-call team for resident issues;
  - TV inspection of approximately 248 miles of sewers to provide condition ratings, failures and/or deficiencies;
  - I/I investigation and remediation, 341 visits;
  - Implementation of preventative maintenance and upgrades to treatment plants and pumping stations, as well as the provision of licensed operators to monitor the condition of those facilities.

Cuyahoga County Together We Thrive

The Maintenance Services Department provides a full-service program to clean sewers, provide National Association of Sewer Service Companies (NASSCO) Pipeline Assessment Certification Program (PACP) condition ratings of sewers, maintain the structural integrity of the sewer systems, and perform repairs on sanitary and storm sewers. The objective of the program is the cleaning of all sanitary sewers every three years and performing video inspection every six years. This timeline is well within the NEORSD's "Best Management Practices" guidelines.

#### House Lateral Services

The Maintenance Services House Lateral Service Department cleaned 8,321 house connections in 2021. The goal is to alleviate sewer back-ups by clearing blocked mains and cleaning service connections to restore sewer capacity.

The House Lateral Service Department also performs flow monitoring for Inflow and Infiltration (I&I) analysis, dye testing, smoke testing, and lateral sewer inspection to identify I&I sources and locations of illicit discharges. The Department works with the communities, the Ohio EPA and the NEORSD to protect local waterways.