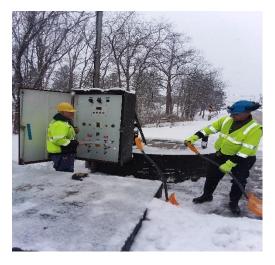

#### PUMPING STATIONS

The County operates 65 pumping stations throughout the 38 communities pursuant to the maintenance agreements. A Supervisory Control and Data Acquisition (SCADA) system monitors the stations. The system provides alarms and operational status through a central computer, providing 24-hour monitoring. New pump stations are added to the SCADA system as they come on-line. Our maintenance staff consists of experienced operators and technicians enabling us to repair most problems in-house, therefore keeping costs down. Their preventive maintenance program and dedication to the job has reduced emergency callouts and overflows.