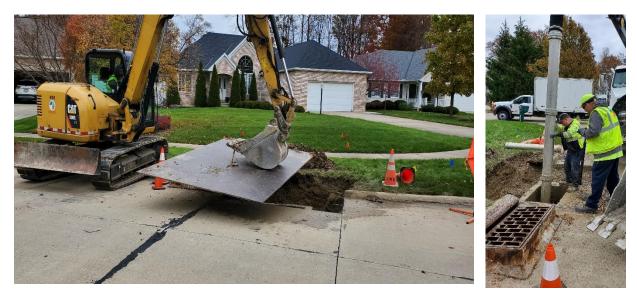

## **SUMMARY OF ENGINEERING & CONSTRUCTION SERVICES**

The Engineering and Construction Services Departments provide technical services to the communities including, but not limited to, capital project planning, grant and loan administration, design engineering, construction management, as well as inspection of sanitary and storm sewers, pump stations, and wastewater treatment facilities.

The sewer repair and rehabilitation program is managed by in-house personnel. A Sanitary Division engineer is assigned to each community to provide an individual contact for sewer related issues. Under the existing sewer maintenance agreements (based on video inspection information and requests from the communities), the County issues Task Orders for repair and rehabilitation by our personnel, supplemented by three third-party contractors.

The Construction staff provides inspection of all new sanitary sewers and for the connection of service laterals to existing sewers. The Inspectors ensure that projects are constructed in conformance to design plans, specifications, and the County's *"Uniform Standards."* 