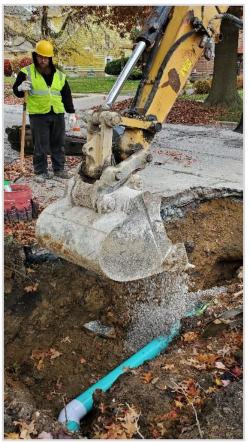

## **SUMMARY OF COUNTY-WIDE MAINTENANCE SERVICES**

- SEWERS
  - High-pressure jetting of sewers in the right-of-way, approximately 317 miles of sewers in 2021;
  - Point repairs of sewers, force mains, and structures; 2,848 construction visits; and 1,066 catch basins cleaned;
  - Cleaning of 8,321 service laterals, including emergency maintenance and 24-hour on-call team for resident issues;
  - TV inspection of approximately 248 miles of sewers to provide condition ratings, failures and/or deficiencies;
  - I/I investigation and remediation, 341 visits;
  - Implementation of preventative maintenance and upgrades to treatment plants and pumping stations, as well as the provision of licensed operators to monitor the condition of those facilities.

The sewer repair and rehabilitation program is managed by in-house personnel. A Sanitary Division engineer is assigned to each community to provide an individual contact for sewer related issues. Under the existing sewer maintenance agreements (based on video inspection information and requests from the communities), the County issues Task Orders for repair and rehabilitation by our personnel, supplemented by three third-party contractors.