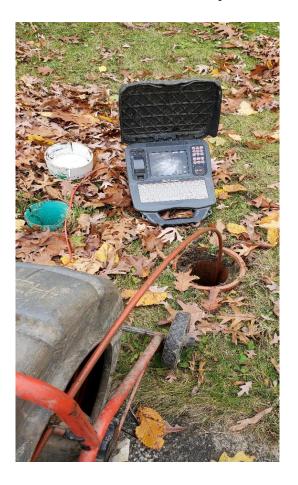

#### Sewers

- High-pressure jetting of sewers in the right-of-way, approximately 297 miles of sewers in 2023
- Point repairs of sewers, force mains, and structures; 2,608 construction visits; and 1,715 catch basins cleaned;
- Cleaning of 8,647 service laterals, including emergency maintenance and 24-hour on-call team for resident issues;
- CCTV inspection of approximately 226 miles of sewers to provide condition ratings, failures and/or deficiencies;
- I/I investigation and remediation, 232 visits;
- Implementation of preventative maintenance and upgrades to pumping stations, as well as the provision of licensed operators to monitor the condition of those facilities.

The House Lateral Service Department also performs flow monitoring for Inflow and Infiltration (I&I) analysis, dye testing, smoke testing, and lateral sewer inspection to identify I&I sources and locations of illicit discharges. The Department works with the communities, the Ohio EPA and the NEORSD to protect local waterways.