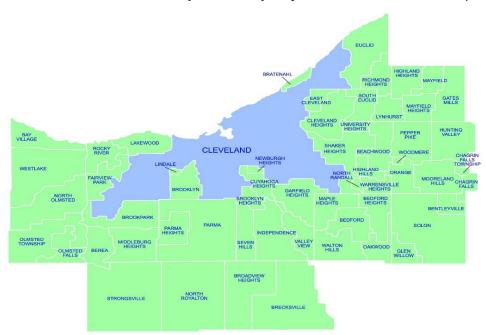

The Sanitary Engineering Division of Public Works currently operates in 39 communities by agreement. Pursuant to such agreements, the Sanitary Division maintains more than 1,500 miles of sanitary sewers and 1,100 miles of storm sewers and operates 65 sewage-pumping stations. Working in cooperation with the Ohio Environmental Protection Agency (Ohio EPA), the Northeast Ohio Regional Sewer District (NEORSD), the Cuyahoga County Board of Health (CCBH), and the various communities, the Sanitary Division works to maintain water quality. This is done through the construction of new sanitary sewers, maintenance of existing sewer systems, and the investigation and remediation of illicit discharges (sanitary sewage which is improperly discharged into storm sewers).

The Department of Public Works has been in the forefront of regionalism efforts within the County. With services provided to more than half of the County's 59 communities, the Sanitary Division continues to maintain reasonable rates and improve infrastructure throughout the area.