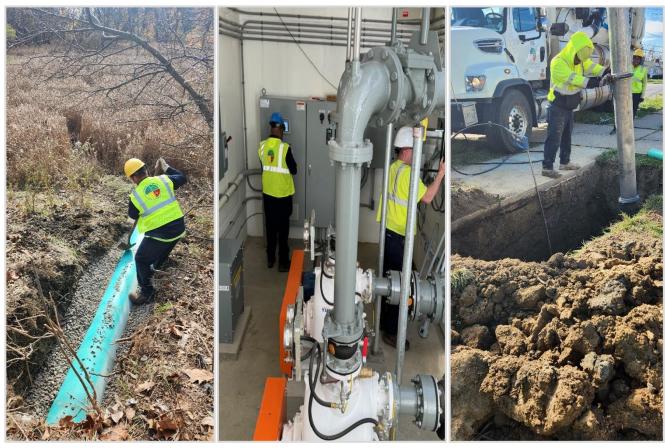

#### Sewers

- High-pressure jetting of sewers in the right-of-way, approximately 297 miles of sewers in 2023
- Point repairs of sewers, force mains, and structures; 2,608 construction visits; and 1,715 catch basins cleaned;
- Cleaning of 8,647 service laterals, including emergency maintenance and 24-hour on-call team for resident issues;
- CCTV inspection of approximately 226 miles of sewers to provide condition ratings, failures and/or deficiencies;
- I/I investigation and remediation, 232 visits;
- Implementation of preventative maintenance and upgrades to pumping stations, as well as the provision of licensed operators to monitor the condition of those facilities.

The Maintenance Services Department provides a full-service program to clean sewers, provide National Association of Sewer Service Companies (NASSCO) Pipeline Assessment Certification Program (PACP) condition ratings of sewers, maintain the structural integrity of the sewer systems, and perform repairs on sanitary and storm sewers. The objective of the program is the cleaning of all sanitary sewers every three years and performing video inspection every six years. This timeline is well within the NEORSD's "Best Management Practices" guidelines.