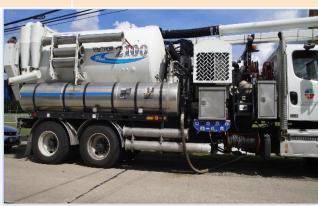

## THE POWER OF REGIONALISM

| Current vehicles & equipment                                          | Quantity |
|-----------------------------------------------------------------------|----------|
| House Trucks                                                          | 13       |
| Specialized Plate Truck & specialized vehicles for catch basin repair | 7        |
| Combination Jet-Vac & Straight Jet Trucks                             | 10       |
| TV Camera Trucks                                                      | 7        |
| Backhoes, Mini Excavators & Rubber Wheel Loader                       | 7        |
| Class 5 Dump Trucks                                                   | 6        |
| Construction trucks                                                   | 8        |
| 1-ton trucks for pump station service                                 | 5        |
| 43,000 to 53,000 GVWR single-axle dump trucks                         | 6        |
| 58,000 to 60,000 GVRW tandem axle dump trucks                         | 12       |
| Class 550 with crane for pump station service                         | 3        |
| 20-25 ton trailers                                                    | 11       |
| Small Trailers 13                                                     |          |