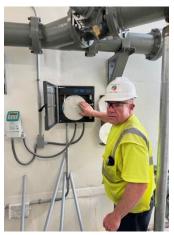

#### Pumping Stations

The County operates 65 pumping stations throughout the 39 communities pursuant to the maintenance agreements. A Supervisory Control and Data Acquisition (SCADA) system monitors the stations. The system provides alarms and operational status through a central computer, providing 24-hour monitoring. New pump stations are added to the SCADA system as they come on-line. Our maintenance staff consists of experienced operators and technicians enabling us to repair most problems in-house, therefore keeping costs down. Their preventive maintenance program and dedication to the job has reduced emergency callouts and overflows.