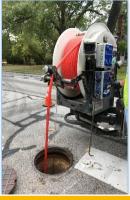

#### Sewers

- High-pressure jetting of sewers in the right-of-way, approximately 297 miles of sewers in 2023
- Point repairs of sewers, force mains, and structures; 2,608 construction visits; and 1,715 catch basins cleaned;
- Cleaning of 8,647 service laterals, including emergency maintenance and 24-hour on-call team for resident issues;
- CCTV inspection of approximately 226 miles of sewers to provide condition ratings, failures and/or deficiencies;
- I/I investigation and remediation, 232 visits;
- Implementation of preventative maintenance and upgrades to pumping stations, as well as the provision of licensed operators to monitor the condition of those facilities.

The Maintenance Services Department provides a full-service program to clean sewers, provide National Association of Sewer Service Companies (NASSCO) Pipeline Assessment Certification Program (PACP) condition ratings of sewers, maintain the structural integrity of the sewer systems, and perform repairs on sanitary and storm sewers. The objective of the program is the cleaning of all sanitary sewers every three years and performing video inspection every six years. This timeline is well within the NEORSD's "Best Management Practices" guidelines.