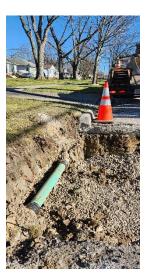

#### Sewers

- High-pressure jetting of sewers in the right-of-way, approximately 297 miles of sewers in 2023
- Point repairs of sewers, force mains, and structures; 2,608 construction visits; and 1,715 catch basins cleaned;
- Cleaning of 8,647 service laterals, including emergency maintenance and 24-hour on-call team for resident issues;
- CCTV inspection of approximately 226 miles of sewers to provide condition ratings, failures and/or deficiencies;
- I/I investigation and remediation, 232 visits;
- Implementation of preventative maintenance and upgrades to pumping stations, as well as the provision of licensed operators to monitor the condition of those facilities.

The sewer repair and rehabilitation program is managed by in-house personnel. A Sanitary Division engineer is assigned to each community to provide an individual contact for sewer related issues. Under the existing sewer maintenance agreements (based on video inspection information and requests from the communities), the County issues Task Orders for repair and rehabilitation by our personnel, supplemented by several third-party contractors.