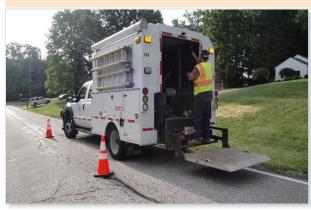

- Vehicle fueling areas for Diesel, Electric and Gasoline
- Fleet Maintenance Area features: 9 static lifts and 3 mobile lifts
- Interior Vehicle Wash Bay
- LED Lighting for Interior Office, Garage, Exterior Parking Lot and Site Lighting
- Materials Storage Yard
- Dispatch Area
- Permits Area
- ADA-compliant design for all Office, Conference, and Training Room areas
- Conference and Training Rooms for up to 200 visitors