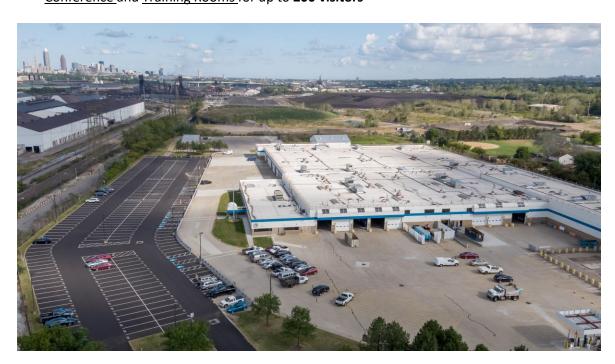

#### 2501 Harvard Avenue – Newburgh Heights

Sanitary Engineering, Road & Bridge & Fleet Management are consolidated at one location

The Harvard Avenue Maintenance Yard facility is home to approximately 180 staff members and is geographically centralized in Cuyahoga County to better serve the surrounding communities.

- Vehicle fueling areas for Diesel, Electric and Gasoline
- Fleet Maintenance Area features: 9 static lifts and 3 mobile lifts
- Interior Vehicle Wash Bay
- LED Lighting for Interior Office, Garage, Exterior Parking Lot and Site Lighting
- Materials Storage Yard
- Dispatch Area
- Permits Area
- ADA-compliant design for all Office, Conference, and Training Room areas
- Conference and Training Rooms for up to 200 visitors