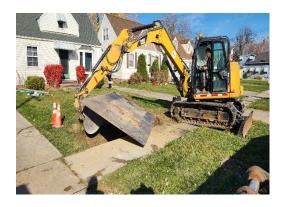

#### Sewers

- High-pressure jetting of sewers in the right-of-way, approximately 297 miles of sewers in 2023
- Point repairs of sewers, force mains, and structures; 2,608 construction visits; and 1,715 catch basins cleaned;
- Cleaning of 8,647 service laterals, including emergency maintenance and 24-hour on-call team for resident issues;
- CCTV inspection of approximately 226 miles of sewers to provide condition ratings, failures and/or deficiencies;
- I/I investigation and remediation, 232 visits;
- Implementation of preventative maintenance and upgrades to pumping stations, as well as the provision of licensed operators to monitor the condition of those facilities.

The sewer repair and rehabilitation program is managed by in-house personnel. A Sanitary Division engineer is assigned to each community to provide an individual contact for sewer related issues. Under the existing sewer maintenance agreements (based on video inspection information and requests from the communities), the County issues Task Orders for repair and rehabilitation by our personnel, supplemented by several third-party contractors.