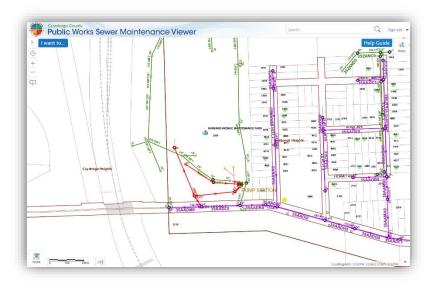

This annual report, along with a map showing areas where collection system mainlines were jet cleaned and TV inspected, locations where construction crew activities were provided, house visits where house lateral connections needed to be cleaned or inspected, is available on our website at <a href="https://cuyahogacounty.gov/publicworks/services/sewer-maintenance-services/city-service-maps-annual-reports">https://cuyahogacounty.gov/publicworks/services/sewer-maintenance-services/city-service-maps-annual-reports</a> Adobe Corporation's free reader software is required and can be downloaded from <a href="https://www.adobe.com">www.adobe.com</a>.