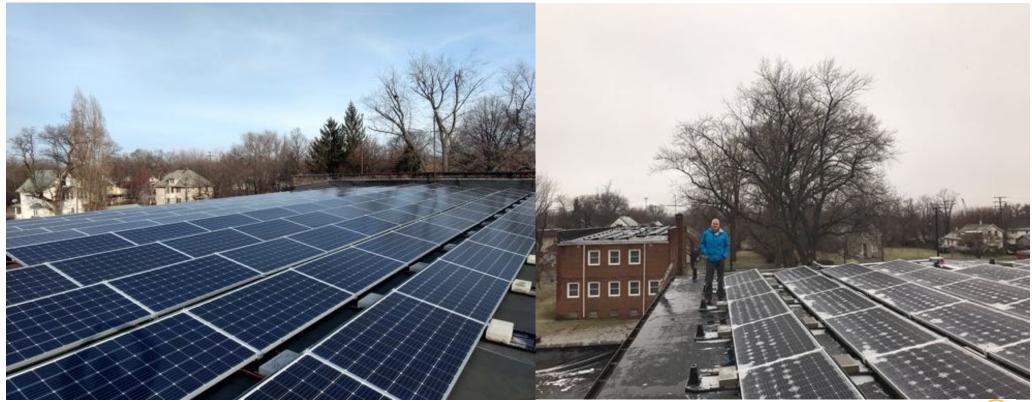

# ENGINEERING, PROCUREMENT AND CONSTRUCTION

OPERATIONS AND MAINTENANCE

Largest Multi-family residential solar array in Cleveland. Completed in 2019

Powers approximate 75% of building

CO<sub>2</sub> offset is equivalent to planting more than 50,000 trees

-THAT WOULD BE A FOREST CITY

Forest City Apartments - 2019