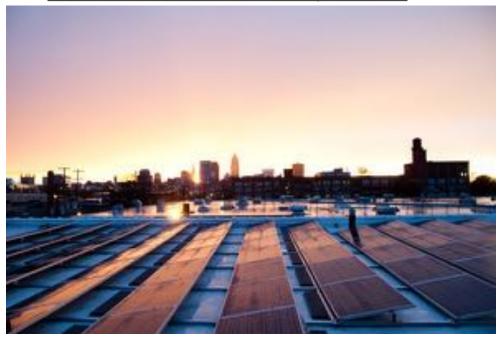

#### Kalman & Pabst Photo Group – 33kW

Installed in 2010. At the time, the largest solar installation in Cleveland.

At the time, it was the largest microinverter system in Ohio, a technology that is now widely adopted.

Lightweight ballasted system. No roof penetrations.

Featured in Green City Blue Lake