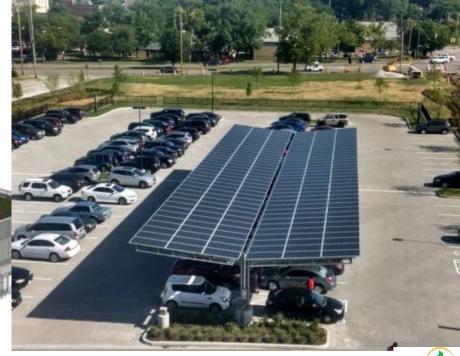

#### Village of Valley View Rec Center 103kW - (PPA)

Generates about 50% of facility's electric consumption

Saves Valley View 20+% with clean solar energy