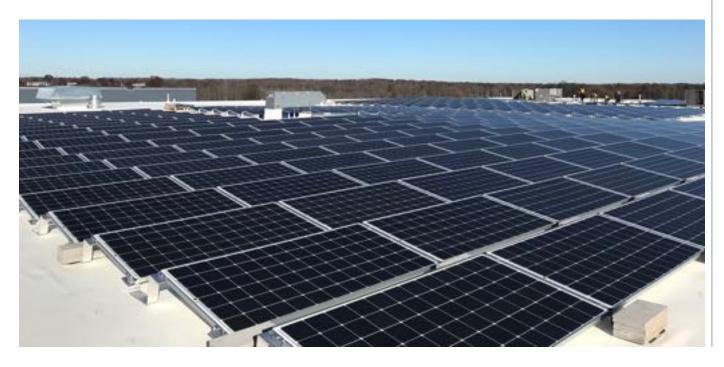

#### <u>Hudson Ohio – 200kW Ballasted Rooftop</u>

Lightweight ballasted system No roof Penetrations

Generates 80% of Electricity Used

CO<sub>2</sub> offset is equivalent to planting more than 75,000 trees

Simple cost = 3¢ per kWh for 30 Yrs

OPERATIONS AND MAINTENANCE