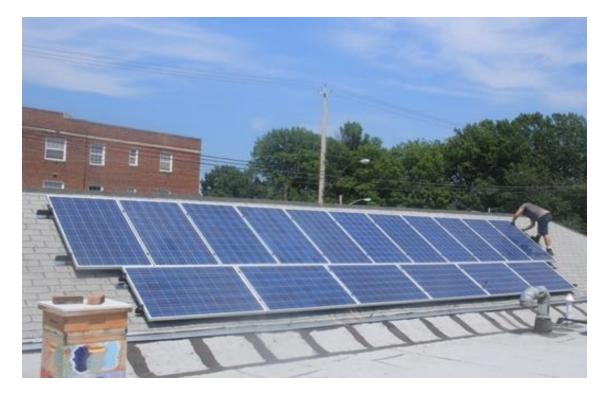

#### Kalman & Pabst Photo Group – 33kW

Installed in 2010. At the time, the largest solar installation in Cleveland.

At the time, it was the largest microinverter system in Ohio, a technology that is now widely adopted.

Lightweight ballasted system. No roof penetrations.

Featured in Green City Blue Lake