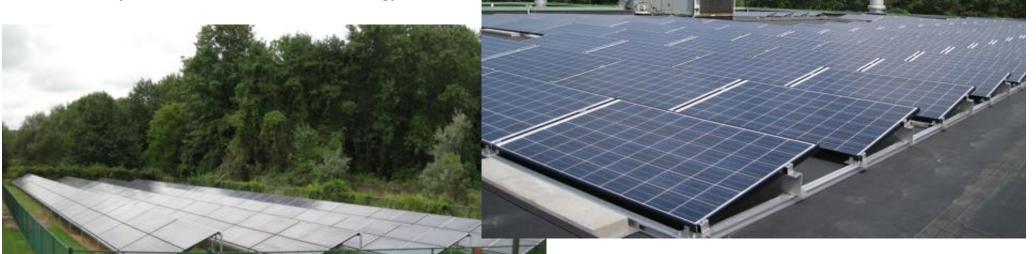

#### <u>Hudson Ohio – 200kW Ballasted Rooftop</u>

Lightweight ballasted system No roof Penetrations

Generates 80% of Electricity Used

CO<sub>2</sub> offset is equivalent to planting more than 75,000 trees

Simple cost = 3¢ per kWh for 30 Yrs

OPERATIONS AND MAINTENANCE