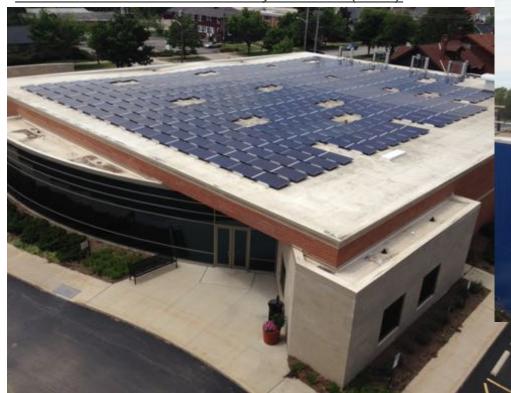

#### <u>UH Midtown Center for Women & Children – 170kW PPA</u>

Generates more than 50% of facility's electric consumption

CO<sub>2</sub> offset is equivalent to planting more than 50,000 trees